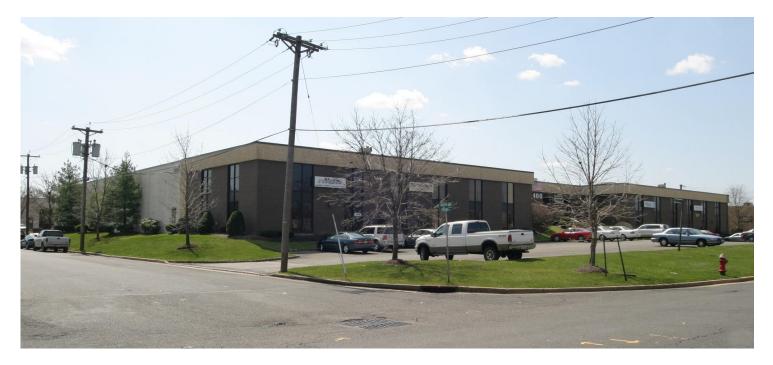

## ±1,016 SF Office Opportunity for Lease

±86,816 SF **Specifications** TOTAL BUILDING SIZE ±1,016 SF AVAILABLE SUITE

±2.5 AC TOTAL ACREAGE Yes HVAC

Wet System SPRINKLER

656' (20'5" X 32') BULLPEN

Two Offices Plus Bullpen Area OFFICES

\$12 PSF NNN LEASE RATE

Convenient to Routes 22, 28, I-78, GSP and I-95 6-Minute Drive (1.7 MI) to Dunellen **Raritan Valley Line** ACCESSIBILITY

For additional property information or to arrange an inspection, please contact the exclusive brokers: