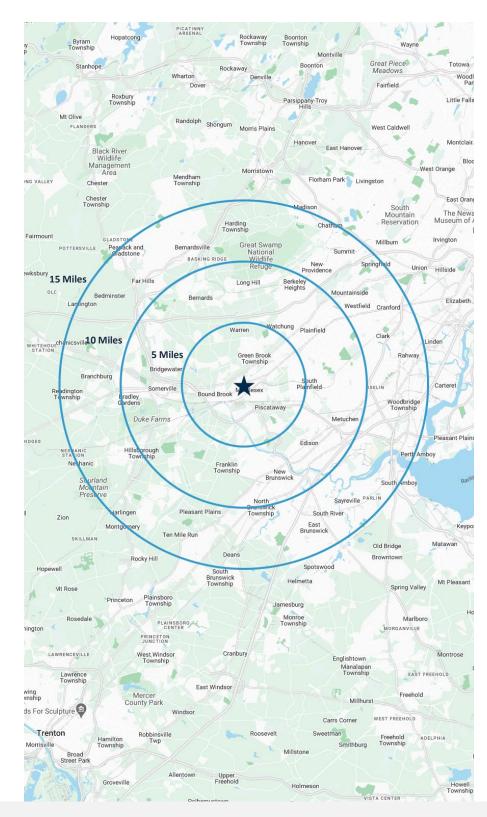

#### **5 MILES**

- Total Population: 240,138
- Households: 80,391
- Median Household Income: \$118,103
- Average Household Size: 2.9
- Transportation to Work: 125,984
- Labor Force: 195,496

## **10 MILES**

- Total Population: 849,915
- Households: 299,218
- Median Household Income: \$133,263
- Average Household Size: 2.8
- Transportation to Work: 438,871
- Labor Force: 689,064

# **15 MILES**

- Total Population: 1.68M
- Households: 599,743
- Median Household Income: \$131,477
- Average Household Size: 2.7
- Transportation to Work: 864,614
- Labor Force: 1.36M

For additional property information or to arrange an inspection, please contact the exclusive brokers: