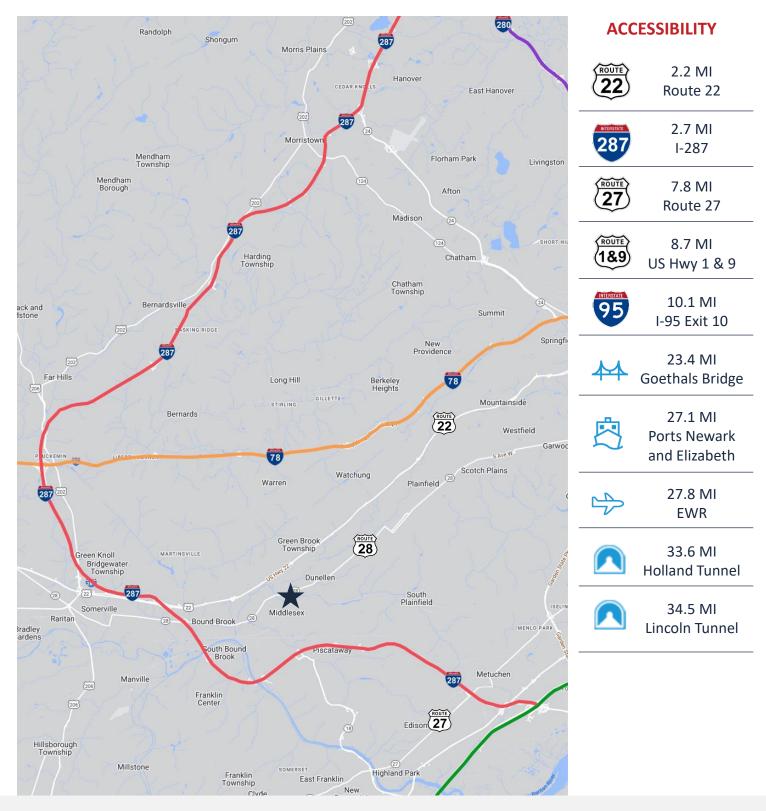

\$12 PSF NNN LEASE RATE

Convenient to Routes 22, 28, I-78, GSP and I-95 6-Minute Drive (1.7 MI) to Dunellen **Raritan Valley Line** ACCESSIBILITY

For additional property information or to arrange an inspection, please contact the exclusive brokers: