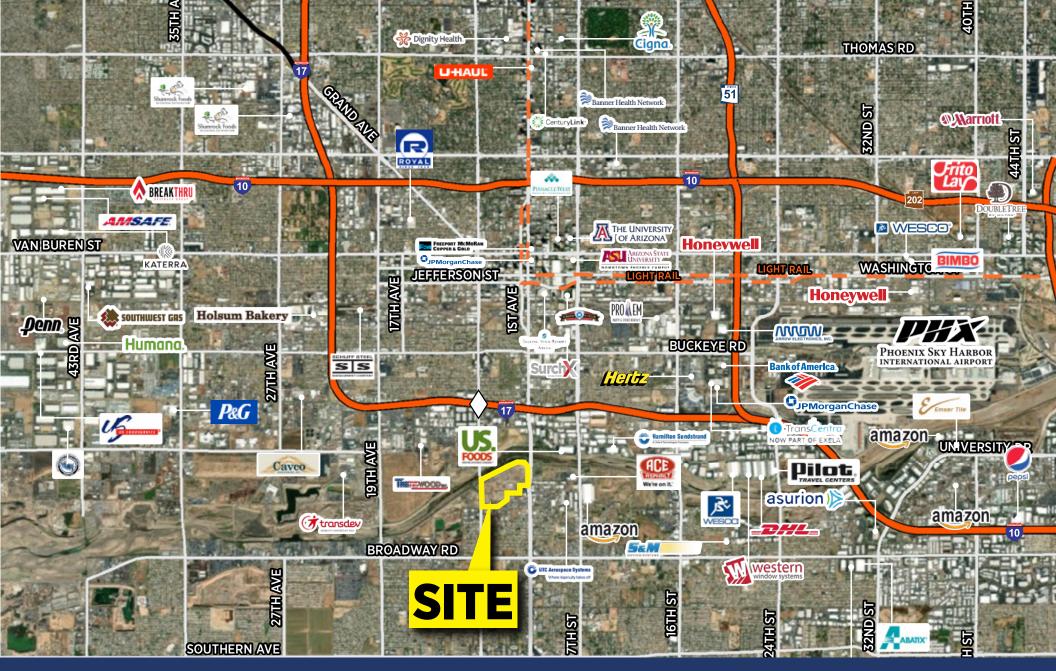

Director +1 602 224 4409 phil.haenel@cushwake.com

Merit Sky Harbor Industrial Park is located in the heart of the Sky Harbor Phoenix submarket less than two miles from Sky Harbor International Airport and conveniently located near the I-17 & I-10 Freeways. Merit Sky Harbor is an 83-acre master plan industrial park offering tenants a variety of building sizes. Merit Sky Harbor can provide flexible solutions for all industrial users.

- SRP Power
- ESFR Fire Sprinkler Systems
- All Concrete Truck Courts & Auto Parking
- Dock High and Grade Level Loading
- Trailer Parking Available

- Outside Storage Available
- Multiple points of ingress/egress
- 3 Minutes to Downtown Phoenix
- Visibility on 7th Avenue and Central Avenue
- Future Light Rail Stop on Central Avenue