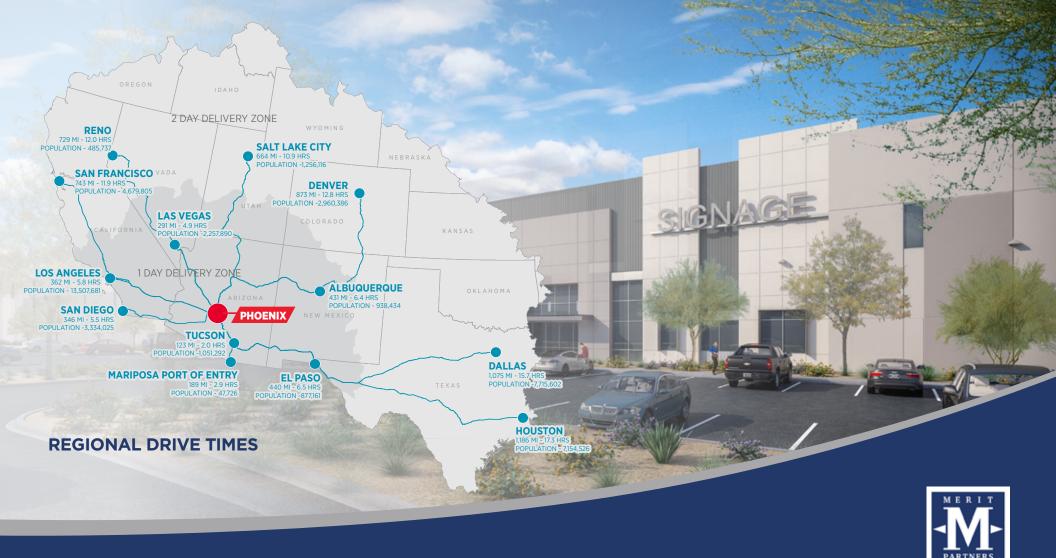

Director +1 602 224 4409 phil.haenel@cushwake.com

Merit Sky Harbor Industrial Park is located in the heart of the Sky Harbor Phoenix submarket less than two miles from Sky Harbor International Airport and conveniently located near the I-17 & I-10 Freeways. Merit Sky Harbor is an 83-acre master plan industrial park offering tenants a variety of building sizes. Merit Sky Harbor can provide flexible solutions for all industrial users.