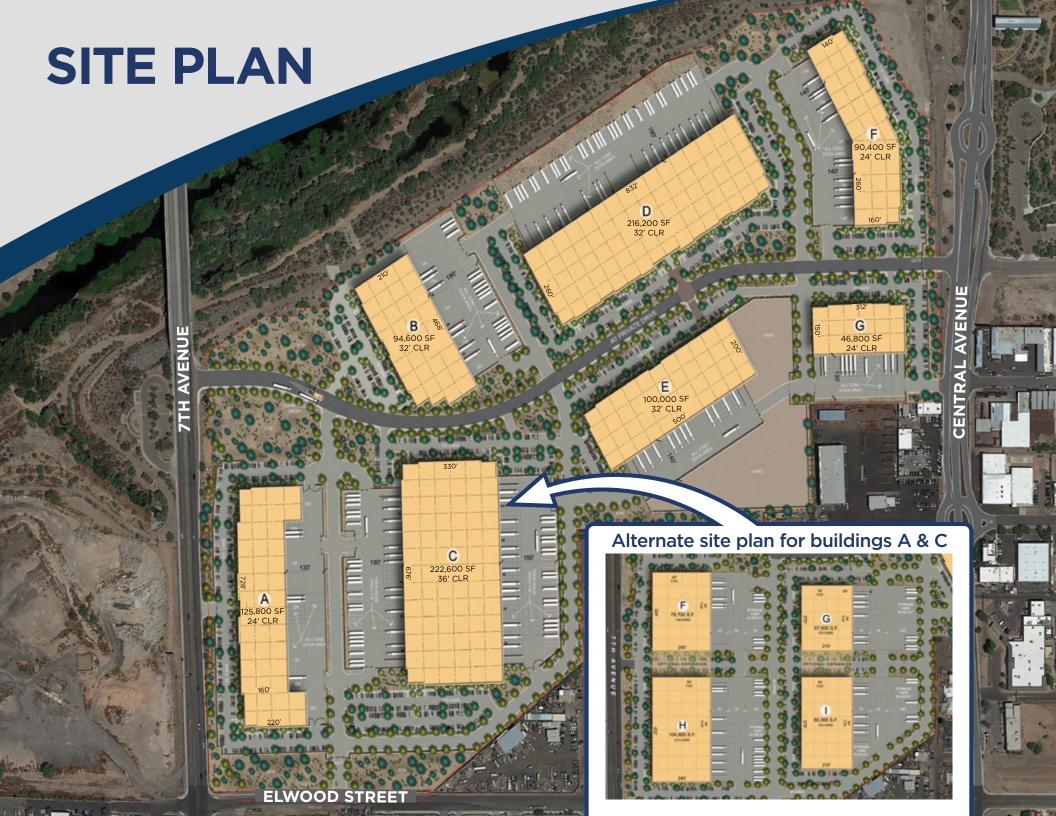

## **83 ACRE MASTER PLANNED INDUSTRIAL PARK**

### **Development Highlights**

| Divisibility | 10,000/SF - 220,000/SF                         |
|--------------|------------------------------------------------|
| Clear Height | 32'-36'                                        |
| Zoning       | A-2 Heavy Industrial Zoning<br>City of Phoenix |

- SRP Power
- ESFR Fire Sprinkler Systems
- All Concrete Truck Courts & Auto Parking
- Dock High and Grade Level Loading
- Trailer Parking Available

- Outside Storage Available
- Multiple points of ingress/egress
- 3 Minutes to Downtown Phoenix
- Visibility on 7th Avenue and Central Avenue
- Future Light Rail Stop on Central Avenue