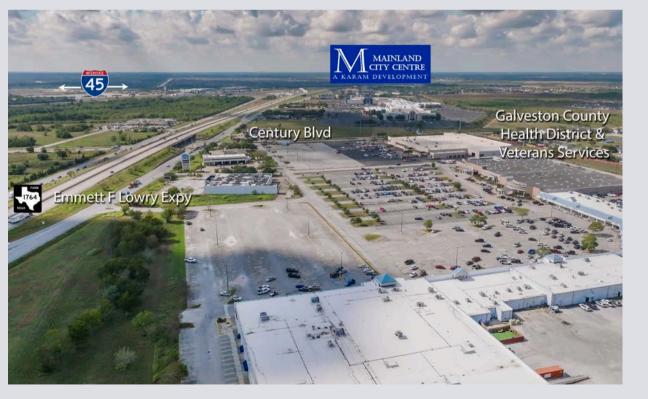

### PROPERTY OVERVIEW

Located in the Mainland Crossing Center at 9800 Emmett F. Lowry Expressway in Texas City, Texas, this property features prime lease spaces in a high-traffic area with excellent visibility. Positioned on FM 1764 (Emmett F. Lowry Expressway) near I-45 and Highway 146, the site offers exceptional accessibility, with approximately 26,597 vehicles passing daily (TxDOT-AADT, 2023). Its strategic location along major thoroughfares provides seamless connectivity between Houston and Galveston. Current tenants include Time Out #5 Sports Bar and Grill, Rainbow Shops, Cafe Petra, Lovely Nails, Coffee Connection, and Luna's Mexican Restaurant, creating a vibrant atmosphere with consistent foot traffic. Nearby attractions such as Mainland City Centre, Tanger Outlets, and College of the Mainland further enhance the appeal for businesses seeking a diverse customer base in this thriving commercial hub.

#### SUBJECT PROPERTY DETAILS

852,034 SF (Approx.) Lot Size:

19.56 AC (Approx.) Acreage:

X Flood Zone:

Legal Description: ABST 208 PAGE 14 LOT 3 MAINLAND

**CROSSING** 

\$221,911 (2023 - Approx.) Taxes:

26,597 (Approx. - TxDOT-AADT, 2022) **Traffic Count:** 