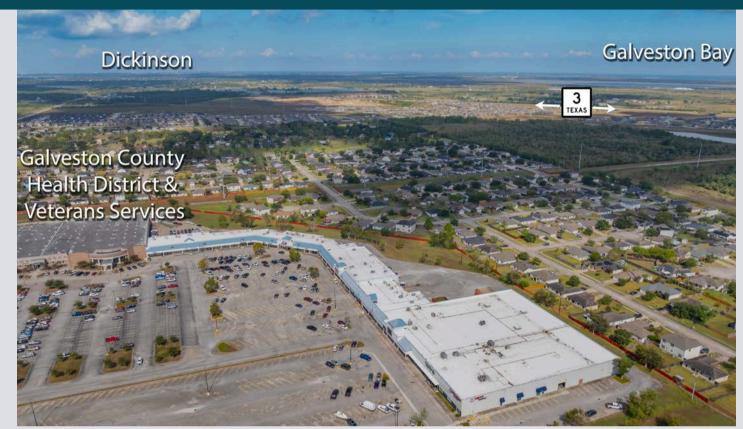

### PROPERTY OVERVIEW

Located in the Mainland Crossing Center at 9800 Emmett F. Lowry Expressway in Texas City, Texas, this property features prime lease spaces in a high-traffic area with excellent visibility. Positioned on FM 1764 (Emmett F. Lowry Expressway) near I-45 and Highway 146, the site offers exceptional accessibility, with approximately 26,597 vehicles passing daily (TxDOT-AADT, 2023). Its strategic location along major thoroughfares provides seamless connectivity between Houston and Galveston. Current tenants include Time Out #5 Sports Bar and Grill, Rainbow Shops, Cafe Petra, Lovely Nails, Coffee Connection, and Luna's Mexican Restaurant, creating a vibrant atmosphere with consistent foot traffic. Nearby attractions such as Mainland City Centre, Tanger Outlets, and College of the Mainland further enhance the appeal for businesses seeking a diverse customer base in this thriving commercial hub.