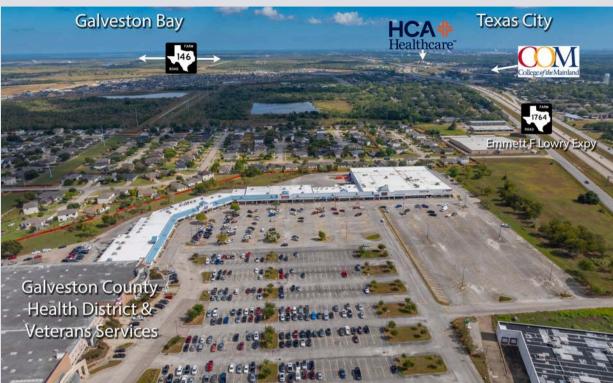

### PROPERTY OVERVIEW

Located in the Mainland Crossing Center at 9800 Emmett F. Lowry Expressway in Texas City, Texas, this property features prime lease spaces in a high-traffic area with excellent visibility. Positioned on FM 1764 (Emmett F. Lowry Expressway) near I-45 and Highway 146, the site offers exceptional accessibility, with approximately 26,597 vehicles passing daily (TxDOT-AADT, 2023). Its strategic location along major thoroughfares provides seamless connectivity between Houston and Galveston. Current tenants include Time Out #5 Sports Bar and Grill, Rainbow Shops, Cafe Petra, Lovely Nails, Coffee Connection, and Luna's Mexican Restaurant, creating a vibrant atmosphere with consistent foot traffic. Nearby attractions such as Mainland City Centre, Tanger Outlets, and College of the Mainland further enhance the appeal for businesses seeking a diverse customer base in this thriving commercial hub.