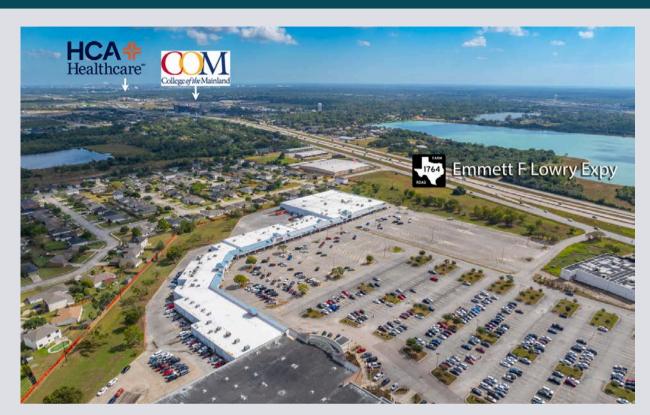

### PROPERTY OVERVIEW

Located in the Mainland Crossing Center at 9800 Emmett F. Lowry Expressway in Texas City, Texas, this property features prime lease spaces in a high-traffic area with excellent visibility. Positioned on FM 1764 (Emmett F. Lowry Expressway) near I-45 and Highway 146, the site offers exceptional accessibility, with approximately 26,597 vehicles passing daily (TxDOT-AADT, 2023). Its strategic location along major thoroughfares provides seamless connectivity between Houston and Galveston. Current tenants include Time Out #5 Sports Bar and Grill, Rainbow Shops, Cafe Petra, Lovely Nails, Coffee Connection, and Luna's Mexican Restaurant, creating a vibrant atmosphere with consistent foot traffic. Nearby attractions such as Mainland City Centre, Tanger Outlets, and College of the Mainland further enhance the appeal for businesses seeking a diverse customer base in this thriving commercial hub.