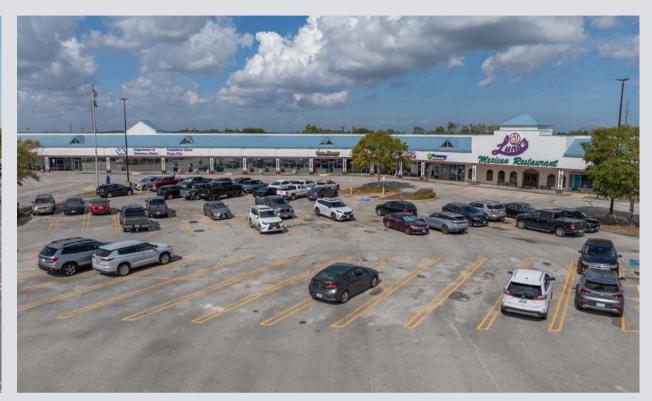

### PROPERTY OVERVIEW

Located in the Mainland Crossing Center at 9800 Emmett F. Lowry Expressway in Texas City, Texas, this property features prime lease spaces in a high-traffic area with excellent visibility. Positioned on FM 1764 (Emmett F. Lowry Expressway) near I-45 and Highway 146, the site offers exceptional accessibility, with approximately 26,597 vehicles passing daily (TxDOT-AADT, 2023). Its strategic location along major thoroughfares provides seamless connectivity between Houston and Galveston. Current tenants include Time Out #5 Sports Bar and Grill, Rainbow Shops, Cafe Petra, Lovely Nails, Coffee Connection, and Luna's Mexican Restaurant, creating a vibrant atmosphere with consistent foot traffic. Nearby attractions such as Mainland City Centre, Tanger Outlets, and College of the Mainland further enhance the appeal for businesses seeking a diverse customer base in this thriving commercial hub.

#### **CURRENT TENANTS:**

- KPAC Dance and Gym
- Time Out #5
- Stem
- Rainbow
- Smoke and Vape Factory
- Jackson Hewitt Tax Service
- The Nutrition Hangout
- UTMB Health: Women's Services & Pediatrics

- Cafe Petra
- Sid's Grooming & More
- Luna's Mexican Restaurant
- Freeway Insurance
- Lovely Nails
- Vision Source
- Department of Veteran Affairs
- The Connection