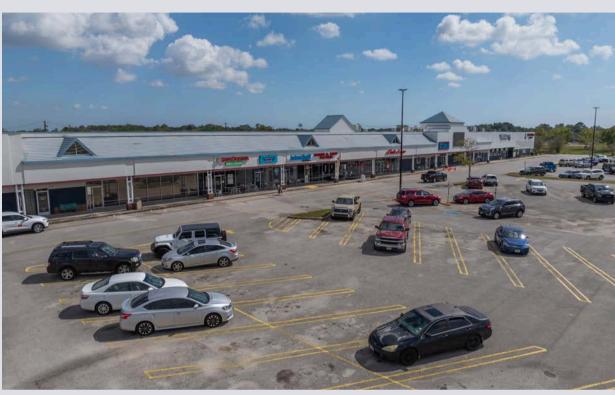

### PROPERTY OVERVIEW

Located in the Mainland Crossing Center at 9800 Emmett F. Lowry Expressway in Texas City, Texas, this property features prime lease spaces in a high-traffic area with excellent visibility. Positioned on FM 1764 (Emmett F. Lowry Expressway) near I-45 and Highway 146, the site offers exceptional accessibility, with approximately 26,597 vehicles passing daily (TxDOT-AADT, 2023). Its strategic location along major thoroughfares provides seamless connectivity between Houston and Galveston. Current tenants include Time Out #5 Sports Bar and Grill, Rainbow Shops, Cafe Petra, Lovely Nails, Coffee Connection, and Luna's Mexican Restaurant, creating a vibrant atmosphere with consistent foot traffic. Nearby attractions such as Mainland City Centre, Tanger Outlets, and College of the Mainland further enhance the appeal for businesses seeking a diverse customer base in this thriving commercial hub.

#### **CURRENT TENANTS:**

- KPAC Dance and Gym
- Time Out #5
- Stem
- Rainbow
- Smoke and Vape Factory
- Jackson Hewitt Tax Service
- The Nutrition Hangout
- UTMB Health: Women's Services & Pediatrics

- Cafe Petra
- Sid's Grooming & More
- Luna's Mexican Restaurant
- Freeway Insurance
- Lovely Nails
- Vision Source
- Department of Veteran Affairs
- The Connection