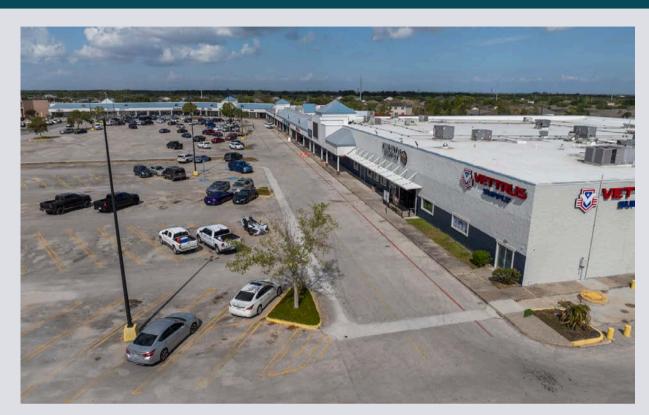

### PROPERTY OVERVIEW

Located in the Mainland Crossing Center at 9800 Emmett F. Lowry Expressway in Texas City, Texas, this property features prime lease spaces in a high-traffic area with excellent visibility. Positioned on FM 1764 (Emmett F. Lowry Expressway) near I-45 and Highway 146, the site offers exceptional accessibility, with approximately 26,597 vehicles passing daily (TxDOT-AADT, 2023). Its strategic location along major thoroughfares provides seamless connectivity between Houston and Galveston. Current tenants include Time Out #5 Sports Bar and Grill, Rainbow Shops, Cafe Petra, Lovely Nails, Coffee Connection, and Luna's Mexican Restaurant, creating a vibrant atmosphere with consistent foot traffic. Nearby attractions such as Mainland City Centre, Tanger Outlets, and College of the Mainland further enhance the appeal for businesses seeking a diverse customer base in this thriving commercial hub.

#### **CURRENT TENANTS:**

- KPAC Dance and Gym
- Time Out #5
- Stem
- Rainbow
- Smoke and Vape Factory
- Jackson Hewitt Tax Service
- The Nutrition Hangout
- UTMB Health: Women's Services & Pediatrics

- Cafe Petra
- Sid's Grooming & More
- Luna's Mexican Restaurant
- Freeway Insurance
- Lovely Nails
- Vision Source
- Department of Veteran Affairs
- The Connection