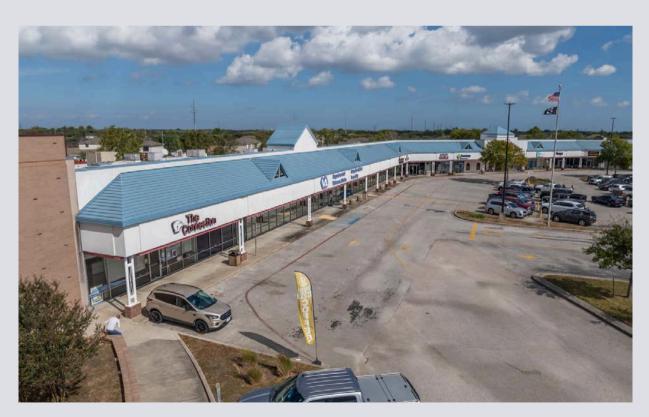

### PROPERTY OVERVIEW

Located in the Mainland Crossing Center at 9800 Emmett F. Lowry Expressway in Texas City, Texas, this property features prime lease spaces in a high-traffic area with excellent visibility. Positioned on FM 1764 (Emmett F. Lowry Expressway) near I-45 and Highway 146, the site offers exceptional accessibility, with approximately 26,597 vehicles passing daily (TxDOT-AADT, 2023). Its strategic location along major thoroughfares provides seamless connectivity between Houston and Galveston. Current tenants include Time Out #5 Sports Bar and Grill, Rainbow Shops, Cafe Petra, Lovely Nails, Coffee Connection, and Luna's Mexican Restaurant, creating a vibrant atmosphere with consistent foot traffic. Nearby attractions such as Mainland City Centre, Tanger Outlets, and College of the Mainland further enhance the appeal for businesses seeking a diverse customer base in this thriving commercial hub.

#### **CURRENT TENANTS:**

- KPAC Dance and Gym
- Time Out #5
- Stem
- Rainbow
- Smoke and Vape Factory
- Jackson Hewitt Tax Service
- The Nutrition Hangout
- UTMB Health: Women's Services & Pediatrics

- Cafe Petra
- Sid's Grooming & More
- Luna's Mexican Restaurant
- Freeway Insurance
- Lovely Nails
- Vision Source
- Department of Veteran Affairs
- The Connection