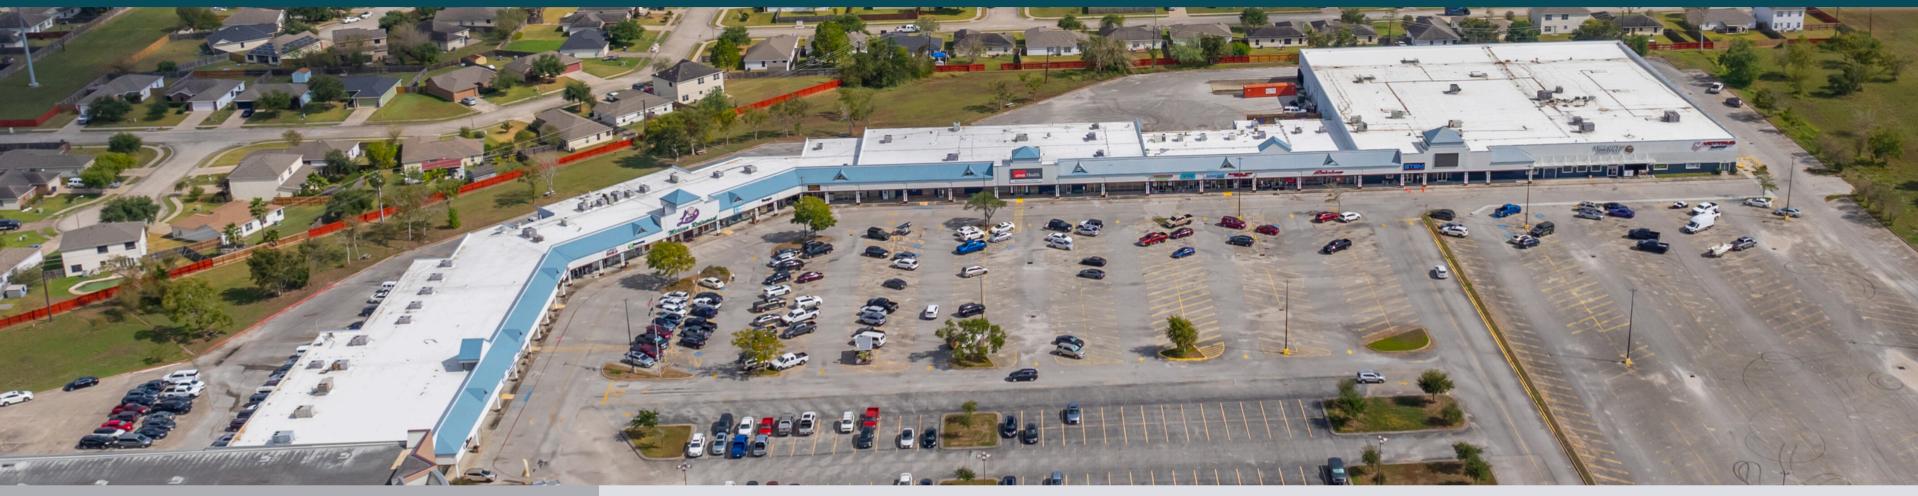

### PROPERTY OVERVIEW

Located in the Mainland Crossing Center at 9800 Emmett F. Lowry Expressway in Texas City, Texas, this property features prime lease spaces in a high-traffic area with excellent visibility. Positioned on FM 1764 (Emmett F. Lowry Expressway) near I-45 and Highway 146, the site offers exceptional accessibility, with approximately 26,597 vehicles passing daily (TxDOT-AADT, 2023). Its strategic location along major thoroughfares provides seamless connectivity between Houston and Galveston. Current tenants include Time Out #5 Sports Bar and Grill, Rainbow Shops, Cafe Petra, Lovely Nails, Coffee Connection, and Luna's Mexican Restaurant, creating a vibrant atmosphere with consistent foot traffic. Nearby attractions such as Mainland City Centre, Tanger Outlets, and College of the Mainland further enhance the appeal for businesses seeking a diverse customer base in this thriving commercial hub.

#### SUBJECT PROPERTY DETAILS

852,034 SF (Approx.) Lot Size:

19.56 AC (Approx.) Acreage:

X Flood Zone:

Legal Description: ABST 208 PAGE 14 LOT 3 MAINLAND

**CROSSING** 

\$221,911 (2023 - Approx.) Taxes:

26,597 (Approx. - TxDOT-AADT, 2022) **Traffic Count:** 