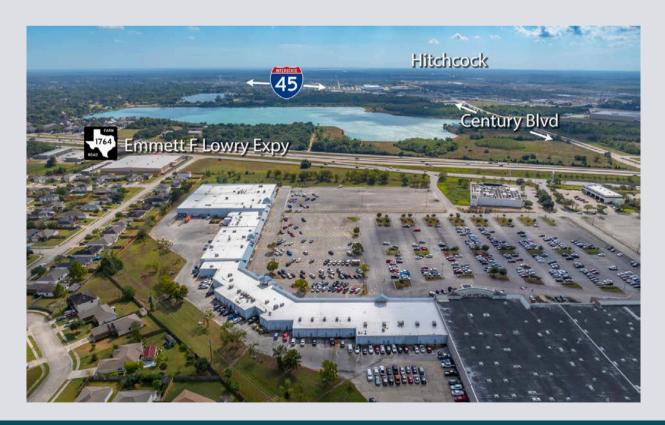

### PROPERTY OVERVIEW

Located in the Mainland Crossing Center at 9800 Emmett F. Lowry Expressway in Texas City, Texas, this property features prime lease spaces in a high-traffic area with excellent visibility. Positioned on FM 1764 (Emmett F. Lowry Expressway) near I-45 and Highway 146, the site offers exceptional accessibility, with approximately 26,597 vehicles passing daily (TxDOT-AADT, 2023). Its strategic location along major thoroughfares provides seamless connectivity between Houston and Galveston. Current tenants include Time Out #5 Sports Bar and Grill, Rainbow Shops, Cafe Petra, Lovely Nails, Coffee Connection, and Luna's Mexican Restaurant, creating a vibrant atmosphere with consistent foot traffic. Nearby attractions such as Mainland City Centre, Tanger Outlets, and College of the Mainland further enhance the appeal for businesses seeking a diverse customer base in this thriving commercial hub.

#### SUBJECT PROPERTY DETAILS

852,034 SF (Approx.) Lot Size:

19.56 AC (Approx.) Acreage:

X Flood Zone:

Legal Description: ABST 208 PAGE 14 LOT 3 MAINLAND

**CROSSING** 

\$221,911 (2023 - Approx.) Taxes:

26,597 (Approx. - TxDOT-AADT, 2022) **Traffic Count:** 