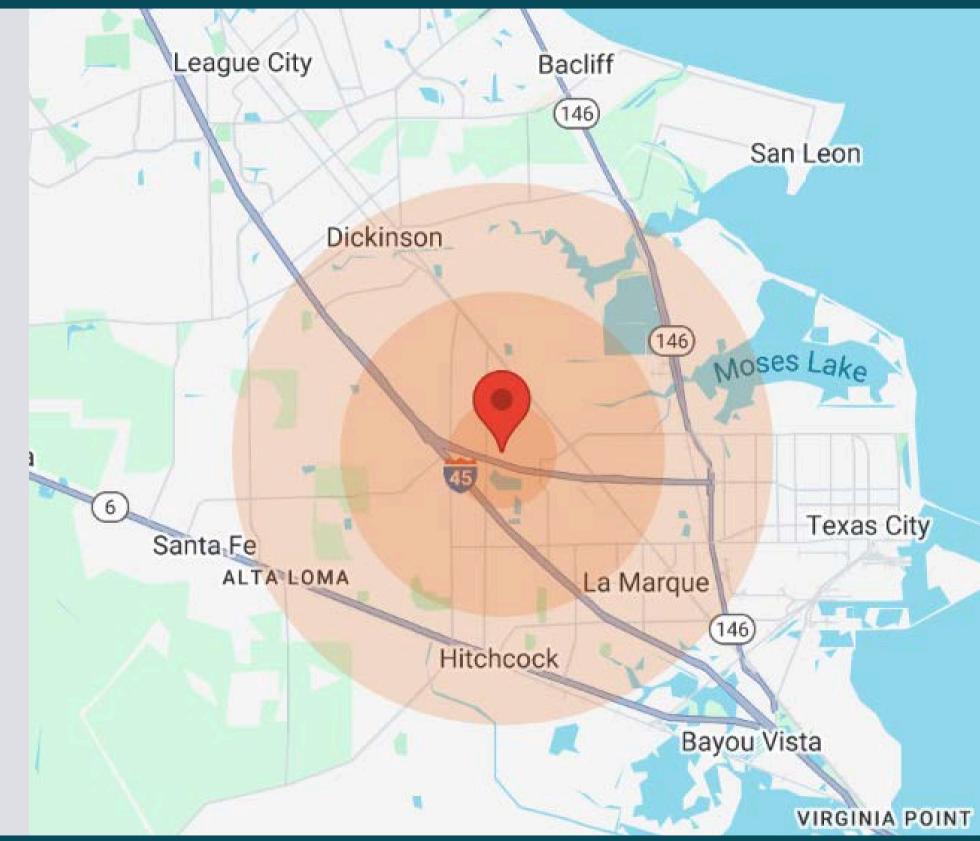

### PROPERTY OVERVIEW

Located in the Mainland Crossing Center at 9800 Emmett F. Lowry Expressway in Texas City, Texas, this property features prime lease spaces in a high-traffic area with excellent visibility. Positioned on FM 1764 (Emmett F. Lowry Expressway) near I-45 and Highway 146, the site offers exceptional accessibility, with approximately 26,597 vehicles passing daily (TxDOT-AADT, 2023). Its strategic location along major thoroughfares provides seamless connectivity between Houston and Galveston. Current tenants include Time Out #5 Sports Bar and Grill, Rainbow Shops, Cafe Petra, Lovely Nails, Coffee Connection, and Luna's Mexican Restaurant, creating a vibrant atmosphere with consistent foot traffic. Nearby attractions such as Mainland City Centre, Tanger Outlets, and College of the Mainland further enhance the appeal for businesses seeking a diverse customer base in this thriving commercial hub.