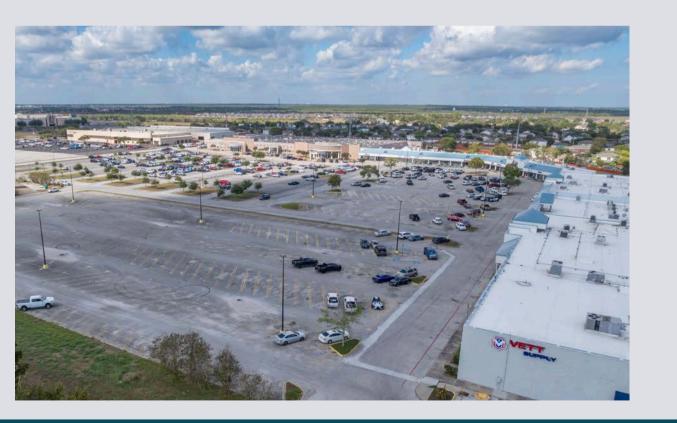

### PROPERTY OVERVIEW

Located in the Mainland Crossing Center at 9800 Emmett F. Lowry Expressway in Texas City, Texas, this property features prime lease spaces in a high-traffic area with excellent visibility. Positioned on FM 1764 (Emmett F. Lowry Expressway) near I-45 and Highway 146, the site offers exceptional accessibility, with approximately 26,597 vehicles passing daily (TxDOT-AADT, 2023). Its strategic location along major thoroughfares provides seamless connectivity between Houston and Galveston. Current tenants include Time Out #5 Sports Bar and Grill, Rainbow Shops, Cafe Petra, Lovely Nails, Coffee Connection, and Luna's Mexican Restaurant, creating a vibrant atmosphere with consistent foot traffic. Nearby attractions such as Mainland City Centre, Tanger Outlets, and College of the Mainland further enhance the appeal for businesses seeking a diverse customer base in this thriving commercial hub.