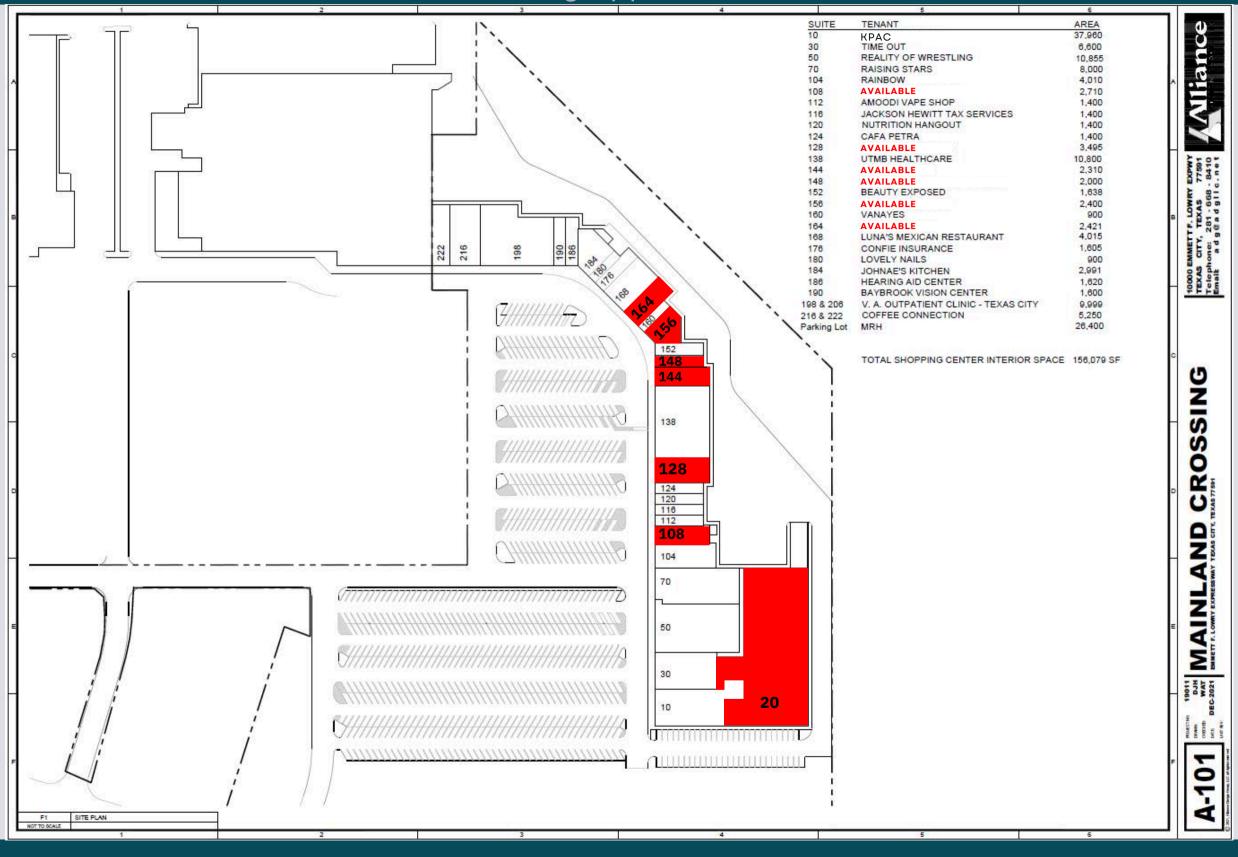

#### **Available Suites:**

Suite 20:.....Approx. 31,753 SF Suite 108:.....Approx. 2,710 SF Suite 128:.....Approx. 3,356 SF Suite 144:.....Approx. 2,310 SF Suite 148:.....Approx. 2,000 SF Suite 156:.....Approx. 2,400 SF Suite 164:.....Approx. 2,241 SF

#### **CURRENT TENANTS:**

- KPAC Dance and Gym
- Time Out #5
- Stem
- Rainbow
- Smoke and Vape Factory
- Jackson Hewitt Tax Service
- The Nutrition Hangout
- UTMB Health: Women's Services & Pediatrics

- Cafe Petra
- Sid's Grooming & More
- Luna's Mexican Restaurant
- Freeway Insurance
- Lovely Nails
- Vision Source
- Department of Veteran Affairs
- The Connection