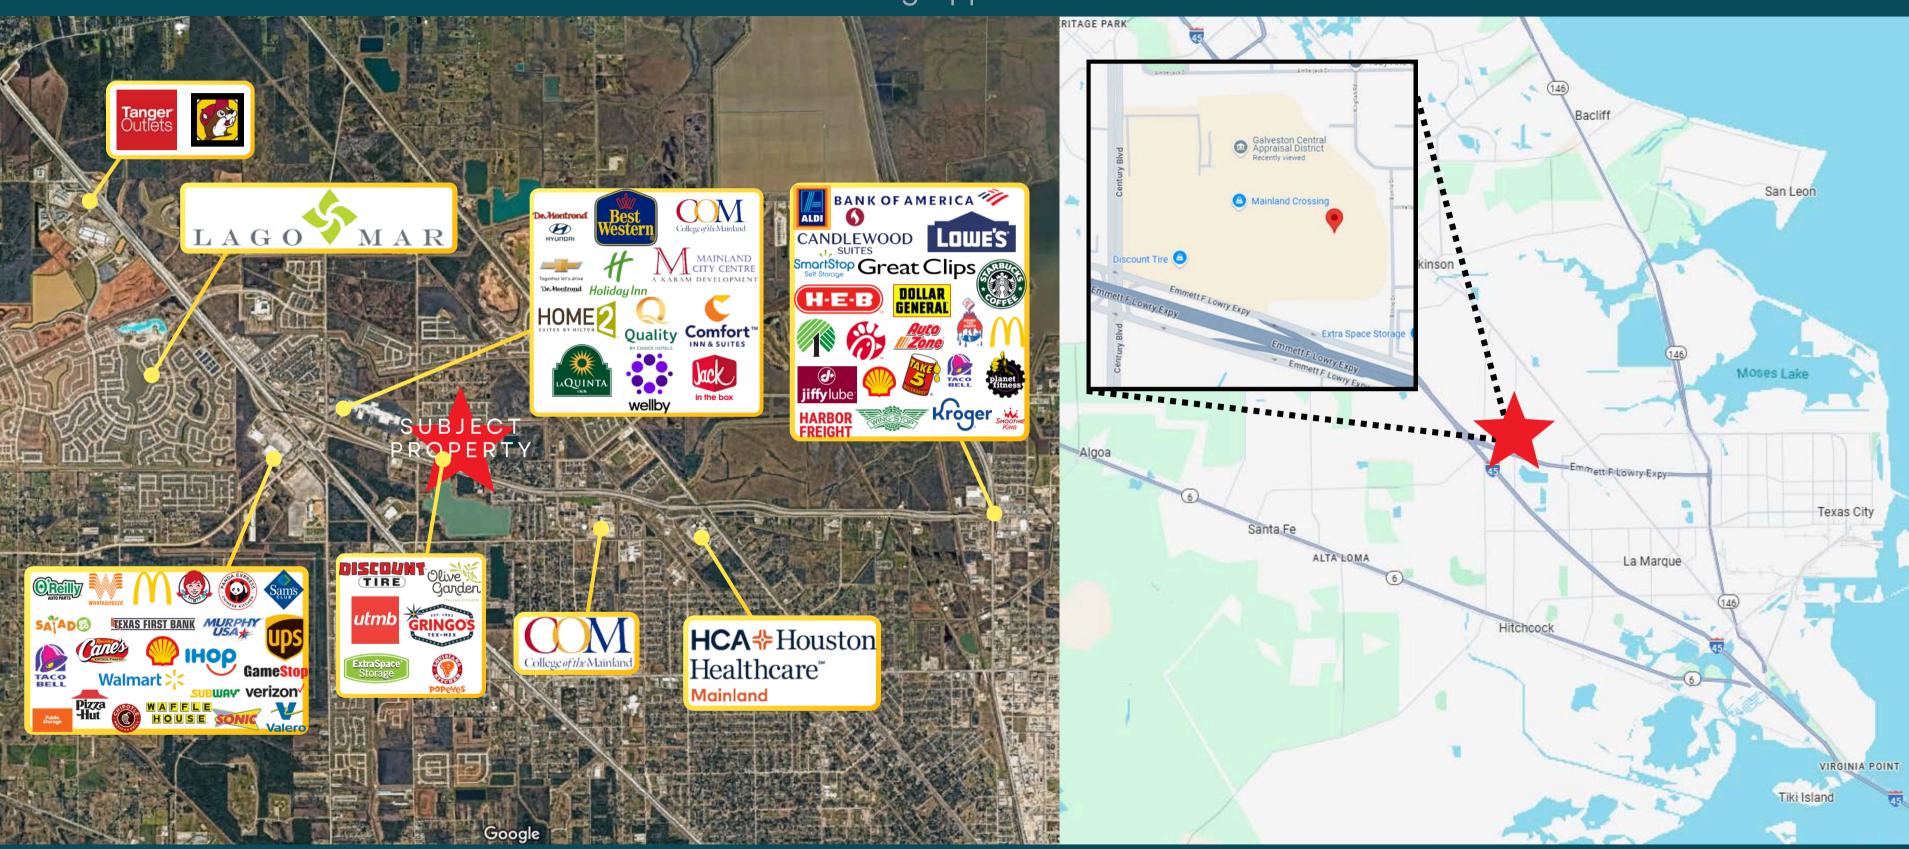

### PROPERTY OVERVIEW

Located in the Mainland Crossing Center at 9800 Emmett F. Lowry Expressway in Texas City, Texas, this property features prime lease spaces in a high-traffic area with excellent visibility. Positioned on FM 1764 (Emmett F. Lowry Expressway) near I-45 and Highway 146, the site offers exceptional accessibility, with approximately 26,597 vehicles passing daily (TxDOT-AADT, 2023). Its strategic location along major thoroughfares provides seamless connectivity between Houston and Galveston. Current tenants include Time Out #5 Sports Bar and Grill, Rainbow Shops, Cafe Petra, Lovely Nails, Coffee Connection, and Luna's Mexican Restaurant, creating a vibrant atmosphere with consistent foot traffic. Nearby attractions such as Mainland City Centre, Tanger Outlets, and College of the Mainland further enhance the appeal for businesses seeking a diverse customer base in this thriving commercial hub.