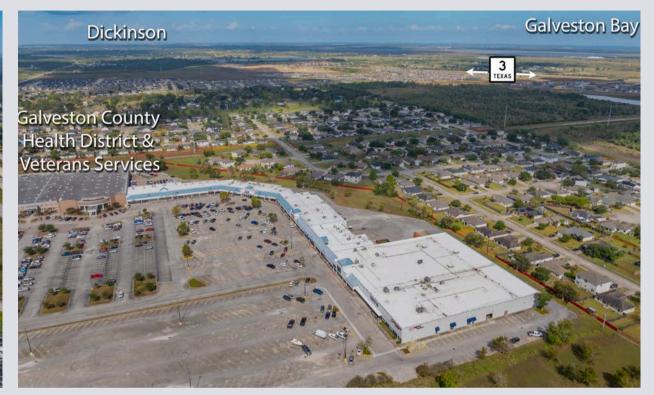

### PROPERTY OVERVIEW

Located in the Mainland Crossing Center at 9800 Emmett F. Lowry Expressway in Texas City, Texas, this property features prime lease spaces in a high-traffic area with excellent visibility. Positioned on FM 1764 (Emmett F. Lowry Expressway) near I-45 and Highway 146, the site offers exceptional accessibility, with approximately 26,597 vehicles passing daily (TxDOT-AADT, 2023). Its strategic location along major thoroughfares provides seamless connectivity between Houston and Galveston. Current tenants include Time Out #5 Sports Bar and Grill, Rainbow Shops, Cafe Petra, Lovely Nails, Coffee Connection, and Luna's Mexican Restaurant, creating a vibrant atmosphere with consistent foot traffic. Nearby attractions such as Mainland City Centre, Tanger Outlets, and College of the Mainland further enhance the appeal for businesses seeking a diverse customer base in this thriving commercial hub.

#### SUBJECT PROPERTY DETAILS

852,034 SF (Approx.) Lot Size:

19.56 AC (Approx.) Acreage:

X Flood Zone:

Legal Description: ABST 208 PAGE 14 LOT 3 MAINLAND

**CROSSING** 

\$221,911 (2023 - Approx.) Taxes:

26,597 (Approx. - TxDOT-AADT, 2022) **Traffic Count:** 