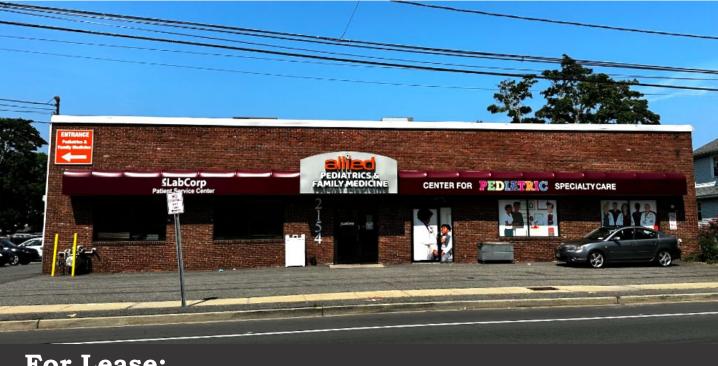

# 2154 Newbridge Road, Bellmore, NY

Parking: 4:1,000 Available Space: 1,700 SF

Price: 35.00 PSF MG Occupancy: **Immediate** 

- Prime retail/medical office space location
- Signage strong visibility
- High car traffic
- Close proximity to Merrick Road and Sunrise Highway
- High ceiling height
- Co-tenants are Labcorp and Allied Health