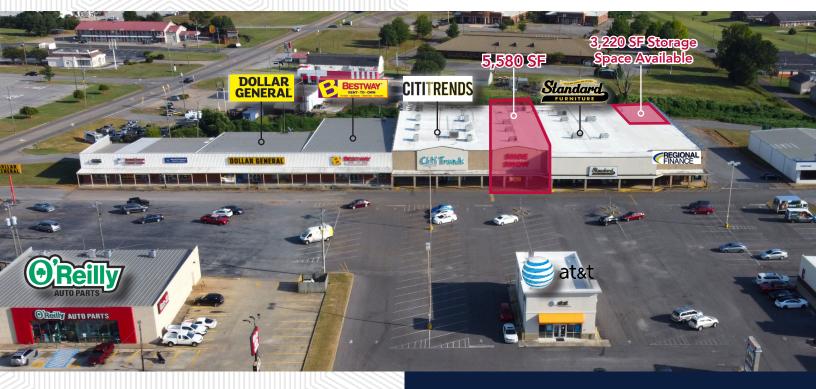

#### **Property Highlights**

- Available: ONE 5,580 SF inline space and 3,220 SF of rear storage space
- Excellent location on Talladega's main retail corridor at the intersection of E. Battle Street and Haynes Street
- Nearby retailers include Walmart Supercenter, Tractor Supply Co., Roses, Dollar Tree, and multiple QSR's
- Call for more information and pricing

Joe Strauss, CCIM jstrauss@retailspecialists.com 205.393.3215

803 E. Battle Street Talladega, AL 35160