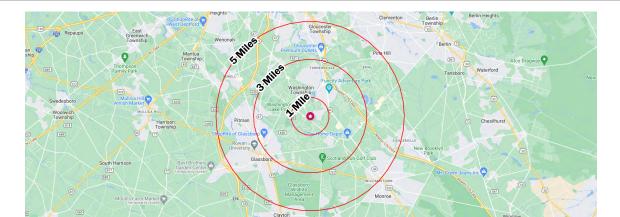

#### Health Care Market Analysis

Welltower analyzed the market within in a 5 mile radius of the property as shown on the map below.