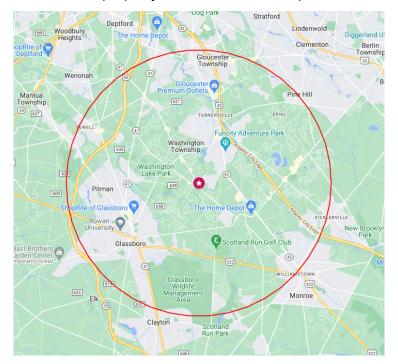

#### Health Care Market Analysis

Welltower analyzed the market within in a 5 mile radius of the property as shown on the map below.