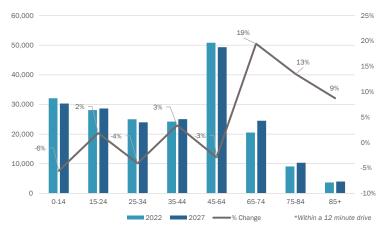

## **Projected Population Shift**

With the 45-64 age cohort representing the largest percentage of the total population (20%), the need for clinical services in this market will increase in future years.