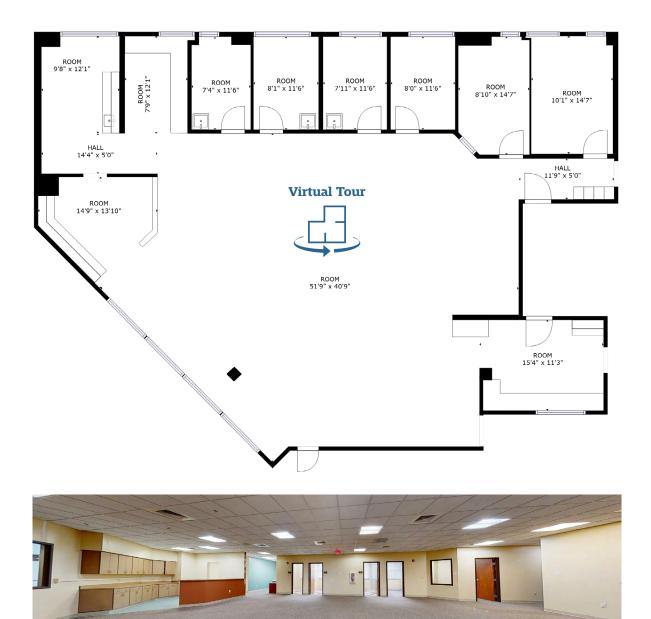

# **AVAILABLE SPACES**

#### SUITE SIZE DESCRIPTION

Suite A1 4,140 SF

Existing medical space build-out

For more information, please contact:

Dan Moller dmoller@geisrealty.com 215.701.0722

ty.com thummel@geisrealty.com 215.568.2505 Owned & Weiltower®