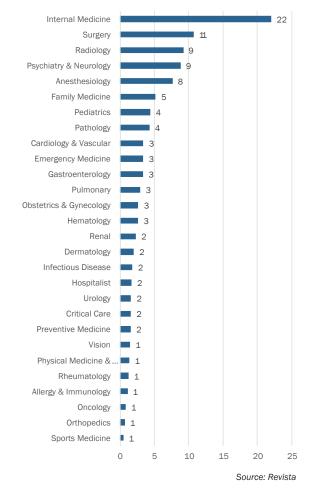

## Physician Need by Specialty

The graph below highlights the number of full-time physicians (FTE) for each specialty in need.