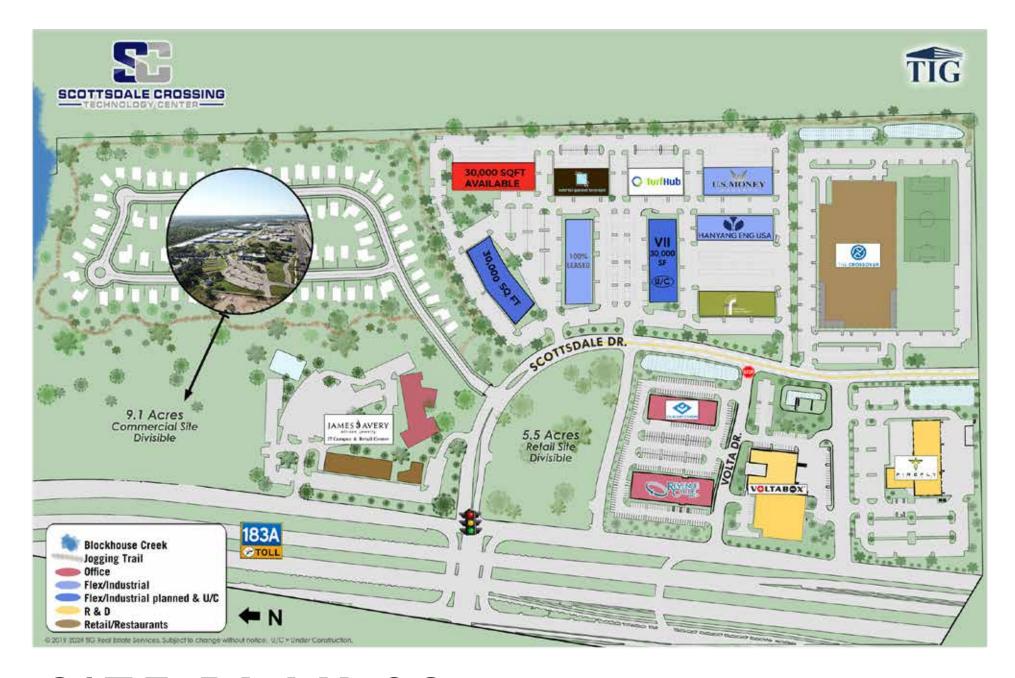

PROTECTIVE COVENANTS AND CONVENIENT ACCESS TO OVER 1 MILLION SQUARE FEET OF NEARBY



# **AERIAL VIEW**



## KEY **FEATURES**

Highly Visible Site Along A Major Highway Directly Across From The Heb Event Center And The New 2 Million Square Foot Nebraska Furniture Mart Development.

01

CS Zoning Potential Uses Includes Hospitality, Retail, Office, Medical, Flex, Light Industrial And Sports Or Entertainment.

02

All Utilites Are To The Site And Off-Site Regional Detntion Is In Place.

03

Cross Access To The Signalized Intersection At Scottsdale Crossing And Hwy 183 A Frontage.

04





#### SITE PLAN 01

6302 HWY 183 A, CEDAR PARK TX 78641

Scottsdale Crossing has direct access via a dedicated exit off US 183-A Tollway in Cedar Park, Texas, approximately one mile north of FM 1431.







### SITE PLAN 02

6302 HWY 183 A, CEDAR PARK TX 78641



#### SURVEY

FULL SURVEY AVAILABLE UPON REQUEST

# AREA ATTRACTIONS

THIS LAND TRACT IS ADJACENT TO SCOTTSDALE CROSSING TECHNOLOGY CENTER AT 1615 SCOTTSDALE PARK DRIVE, A 120 ACRE MASTER-PLANNED, MIXED USE DEVELOPMENT LOCATED ALONG THE HIGH GROWTH 183-A CORRIDOR IN CEDAR PARK, TEXAS. THE IMMEDIATE AREA FEATURES MULTIPLE MAJOR ATTRACTIONS WHICH INCLUDE THE CROSSOVER, THE HEB CENTER, AND NEBRASKA FURNITURE MART (UNDER CONSTRUCTION) AND CONVENIENT ACCESS TO OVER 1 MILLION SQUARE FEET OF NEARBY RETAIL AND RESTAURANTS.











#### AREA MAP

6302 HWY 183 A, CEDAR PARK TX 78641





Dan Lewis dlewis@tigusa.com

Tom Pardee tpardee@tigusa.com

(512-732-0400)