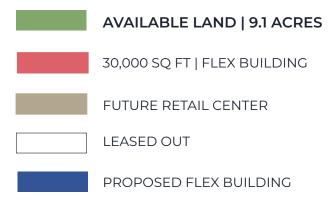

# **AERIAL VIEW**

#### SITE PLAN 01

6302 HWY 183 A, CEDAR PARK TX 78641

Scottsdale Crossing has direct access via a dedicated exit off US 183-A Tollway in Cedar Park, Texas, approximately one mile north of FM 1431.