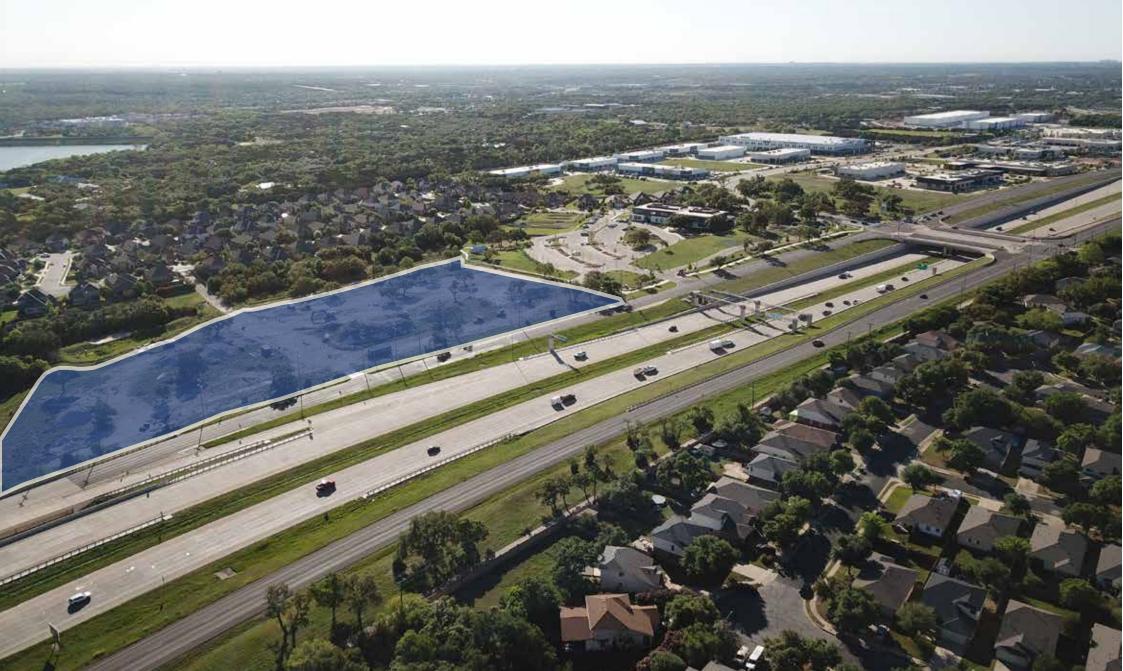

#### SITE PLAN 01

6302 HWY 183 A, CEDAR PARK TX 78641

Scottsdale Crossing has direct access via a dedicated exit off US 183-A Tollway in Cedar Park, Texas, approximately one mile north of FM 1431.

### SITE PLAN 02

6302 HWY 183 A, CEDAR PARK TX 78641