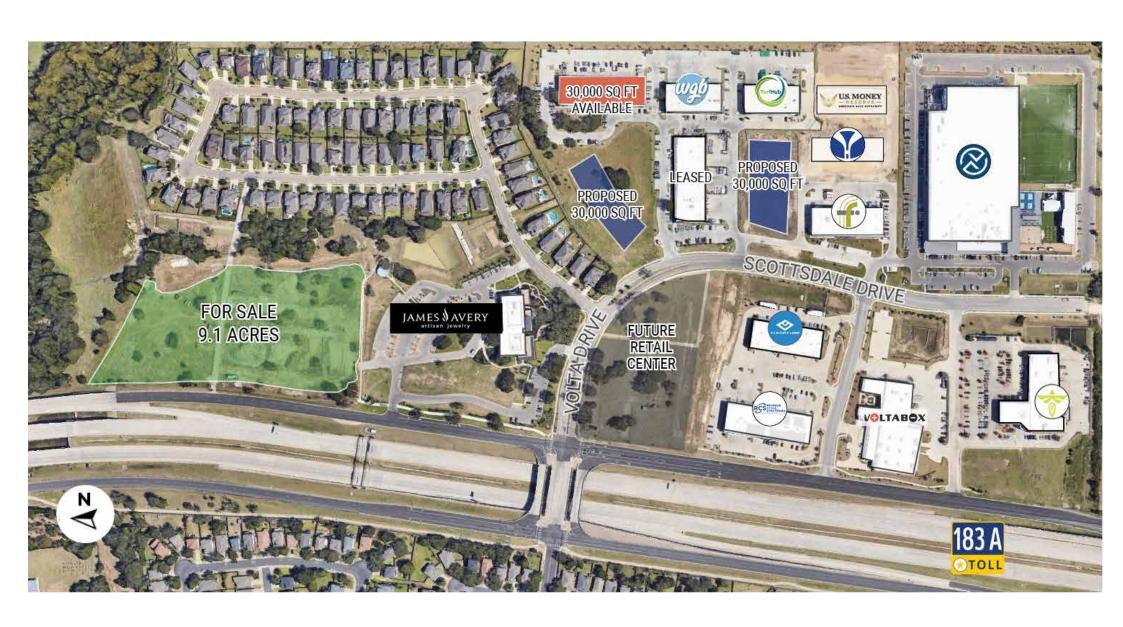

ED PROTECTIVE COVENANTS AND CONVENIENT ACCESS TO OVER 1 MILLION SQUARE FEET OF NEARBY



# **AERIAL VIEW**



## KEY **FEATURES**

Highly Visible Site Along A Major Highway Directly Across From The Heb Event Center And The New 2 Million Square Foot Nebraska Furniture Mart Development.

01

CS Zoning Potential Uses Includes Hospitality, Retail, Office, Medical, Flex, Light Industrial And Sports Or Entertainment.

02

All Utilites Are To The Site And Off-Site Regional Detntion Is In Place.

03

Cross Access To The Signalized Intersection At Scottsdale Crossing And Hwy 183 A Frontage.

04





#### SITE PLAN 01

6302 HWY 183 A, CEDAR PARK TX 78641

Scottsdale Crossing has direct access via a dedicated exit off US 183-A Tollway in Cedar Park, Texas, approximately one mile north of FM 1431.







### SITE PLAN 02

6302 HWY 183 A, CEDAR PARK TX 78641



#### SURVEY

FULL SURVEY AVAILABLE UPON REQUEST

# AREA ATTRACTIONS

THIS LAND TRACT IS ADJACENT TO SCOTTSDALE CROSSING TECHNOLOGY CENTER AT 1615 SCOTTSDALE PARK DRIVE, A 120 ACRE MASTER-PLANNED, MIXED USE DEVELOPMENT LOCATED ALONG THE HIGH GROWTH 183-A CORRIDOR IN CEDAR PARK, TEXAS. THE IMMEDIATE AREA FEATURES MULTIPLE MAJOR ATTRACTIONS WHICH INCLUDE THE CROSSOVER, THE HEB CENTER, AND NEBRASKA FURNITURE MART (UNDER CONSTRUCTION) AND CONVENIENT ACCESS TO OVER 1 MILLION SQUARE FEET OF NEARBY RETAIL AND RESTAURANTS.











#### AREA MAP

6302 HWY 183 A, CEDAR PARK TX 78641





Dan Lewis dlewis@tigusa.com

Tom Pardee tpardee@tigusa.com

(512-732-0400)