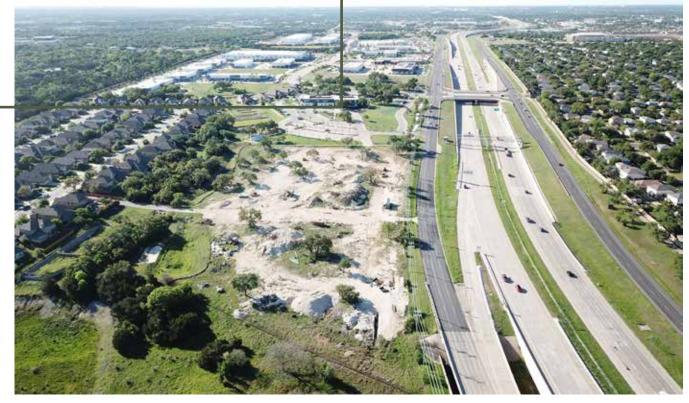

# **AERIAL VIEW**

LAND FOR SALE 9.1 ACRES

6302 HWY 183 A, CEDAR PARK TX 78641

A 9.1 ACRE SITE ON HWY 183A WITHIN SCOTTSDALE CROSSING TECHNOLOGY CENTER IS A MASTER-PLANNED, MIXED USE DEVELOPMENT LOCATED ALONG THE HIGH GROWTH 183-A CORRIDOR IN CEDAR PARK, TEXAS. THE 120-ACRE PARK FEATURES LUSHLY LANDSCAPED DRIVES, CAREFULLY CRAFTED PROTECTIVE COVENANTS AND CONVENIENT ACCESS TO OVER 1 MILLION SQUARE FEET OF NEARBY