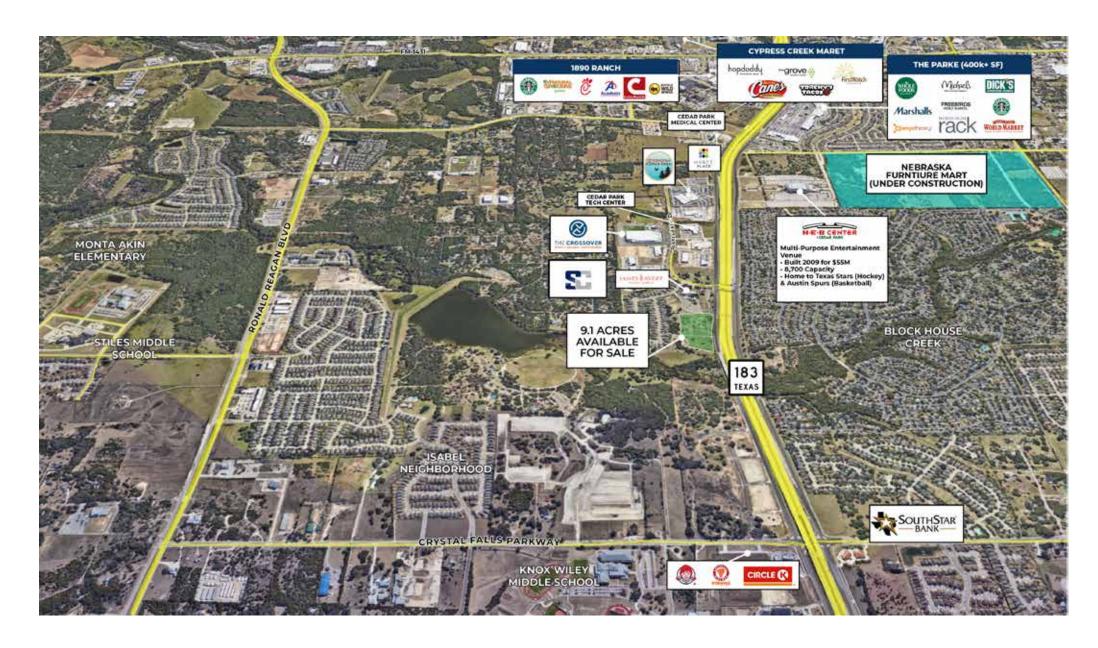

# AREA ATTRACTIONS

THIS LAND TRACT IS ADJACENT TO SCOTTSDALE CROSSING TECHNOLOGY CENTER AT 1615 SCOTTSDALE PARK DRIVE, A 120 ACRE MASTER-PLANNED, MIXED USE DEVELOPMENT LOCATED ALONG THE HIGH GROWTH 183-A CORRIDOR IN CEDAR PARK, TEXAS. THE IMMEDIATE AREA FEATURES MULTIPLE MAJOR ATTRACTIONS WHICH INCLUDE THE CROSSOVER, THE HEB CENTER, AND NEBRASKA FURNITURE MART (UNDER CONSTRUCTION) AND CONVENIENT ACCESS TO OVER 1 MILLION SQUARE FEET OF NEARBY RETAIL AND RESTAURANTS.

#### AREA MAP

6302 HWY 183 A, CEDAR PARK TX 78641

Dan Lewis dlewis@tigusa.com

Tom Pardee tpardee@tigusa.com

(512-732-0400)