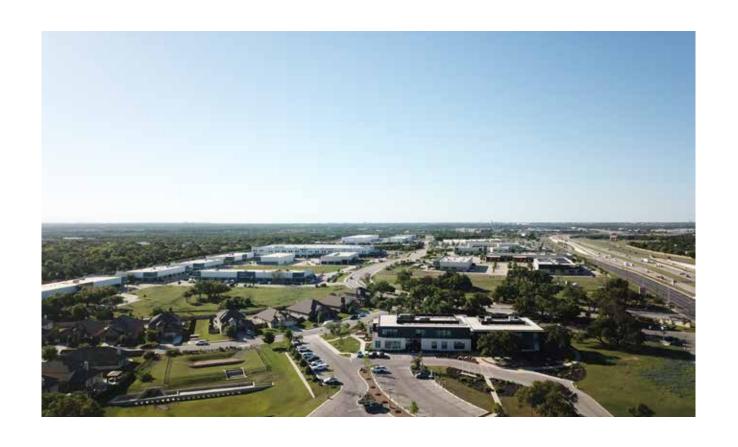

TX 78641

Scottsdale Crossing has direct access via a dedicated exit off US 183-A Tollway in Cedar Park, Texas, approximately one mile north of FM 1431.







### SITE PLAN 02

6302 HWY 183 A, CEDAR PARK TX 78641



#### SURVEY

FULL SURVEY AVAILABLE UPON REQUEST

# AREA ATTRACTIONS

THIS LAND TRACT IS ADJACENT TO SCOTTSDALE CROSSING TECHNOLOGY CENTER AT 1615 SCOTTSDALE PARK DRIVE, A 120 ACRE MASTER-PLANNED, MIXED USE DEVELOPMENT LOCATED ALONG THE HIGH GROWTH 183-A CORRIDOR IN CEDAR PARK, TEXAS. THE IMMEDIATE AREA FEATURES MULTIPLE MAJOR ATTRACTIONS WHICH INCLUDE THE CROSSOVER, THE HEB CENTER, AND NEBRASKA FURNITURE MART (UNDER CONSTRUCTION) AND CONVENIENT ACCESS TO OVER 1 MILLION SQUARE FEET OF NEARBY RETAIL AND RESTAURANTS.











#### AREA MAP

6302 HWY 183 A, CEDAR PARK TX 78641





Dan Lewis dlewis@tigusa.com

Tom Pardee tpardee@tigusa.com

(512-732-0400)