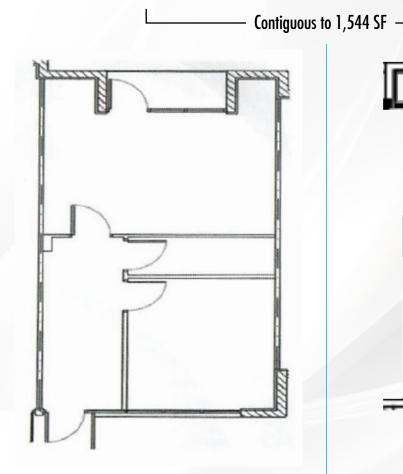

#### **LEASE RATE:**

\$34.00 PSF (FS, Net of Janitorial)

Suite A205 ±383 RSF

- Suite A207 ±736 RSF

- Suite A208 ±808 RSF

Suite B212 ±1,272 RSF\*

Medical Spec Suite — Suite B213 ±1,102 RSF

Contiguous to 1,544 SF -

## Kathleen Morgan

10752 N 89th Pl, Scottsdale AZ 85260

**SUITE B212: ±1,272 RSF** 

**SUITE B213: ±1,102 RSF** 