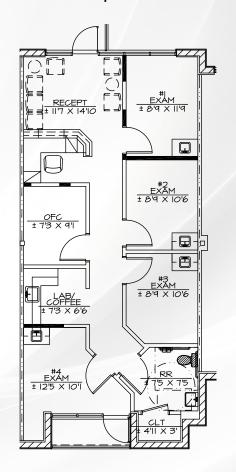

0 PSF (FS, Net of Janitorial)

Suite A205 ±383 RSF

- Suite A207 ±736 RSF

- Suite A208 ±808 RSF

Suite B212 ±1,272 RSF\*

Medical Spec Suite — Suite B213 ±1,102 RSF

Contiguous to 1,544 SF -

Suite C222 ±1,058 RSF

Suite C227 ±597 RSF









## Kathleen Morgan



- Just off Loop 101, north of Shea Blvd.
- ¼ Mile from HonorHealth Scottsdale Shea Hospital

- Excellent mix of medical, dental and office tenants
- In proximity to numerous restaurant and retail amenities
- New Ownership
- Strong traffic counts along Shea Blvd. & Pima Freeway



10752 N 89th Pl, Scottsdale AZ 85260

SUITE A205 ±383 RSF



SUITE A207 ±736 RSF



SUITE A208 ±808 RSF



## Kathleen Morgan

10752 N 89th Pl, Scottsdale AZ 85260

**SUITE B212: ±1,272 RSF** 



**SUITE B213: ±1,102 RSF** 

## **Medical Spec Suite**



## Kathleen Morgan

10752 N 89th Pl, Scottsdale AZ 85260

**SUITE C222: ±1,058 RSF** 



**SUITE C227: ±597 RSF** 



Kathleen Morgan