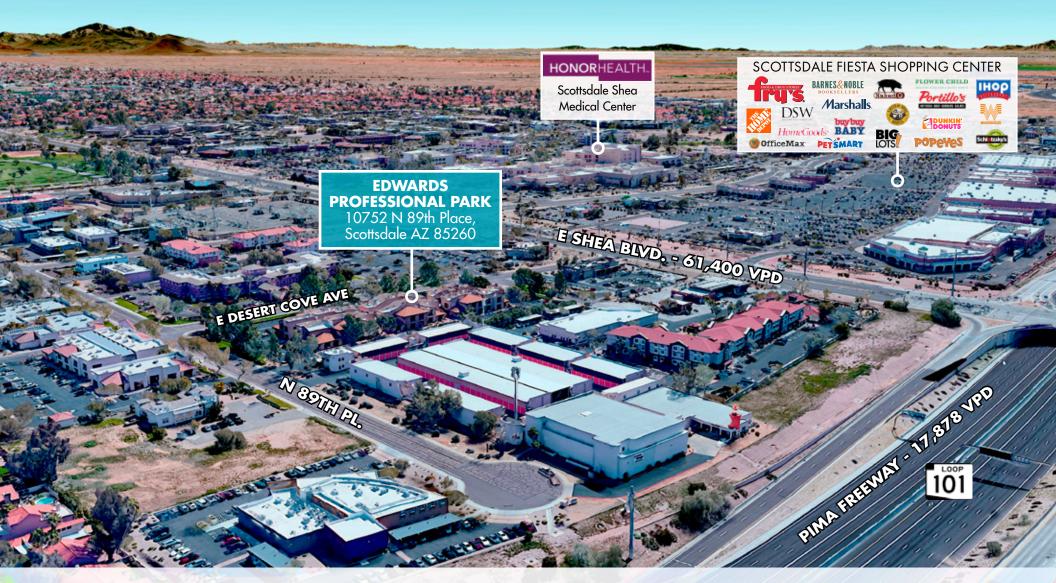

## Kathleen Morgan

- Just off Loop 101, north of Shea Blvd.
- ¼ Mile from HonorHealth Scottsdale Shea Hospital

- Excellent mix of medical, dental and office tenants
- In proximity to numerous restaurant and retail amenities
- New Ownership
- Strong traffic counts along Shea Blvd. & Pima Freeway