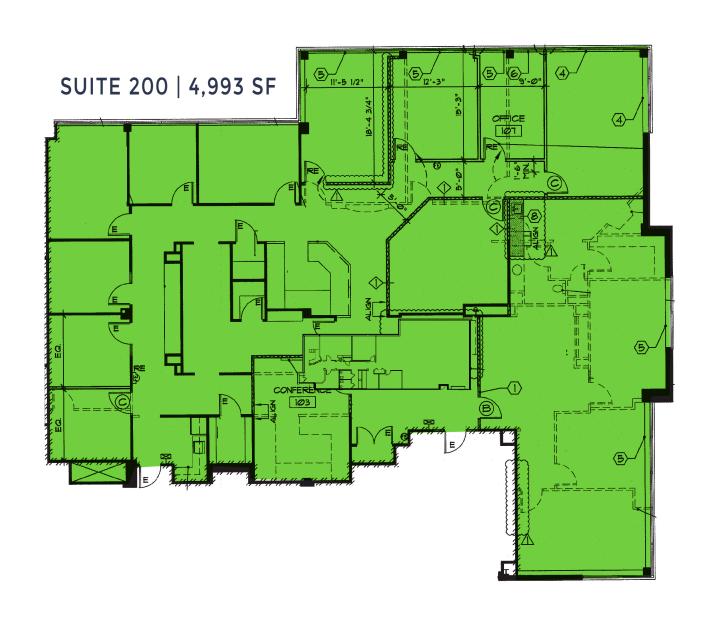

boasts plenty of room for a business to grow and thrive.

**Easy Access** 

The location is conveniently situated near Route 30 and Exton Bypass, making it easy for commuters.

**Peaceful Setting** 

Building is on the Downington Country Club golf course, providing a serene environment for both clients and employees to enjoy.

**Minutes from Downingtown** Located a few minutes from Downingtown, a vibrant town with plenty of amenities.





#### <15 Min Drive Time

Exton 11 Min

West Chester 14 Min

#### <30 Min Drive Time

King of Prussia 22 Min

Phoenixville 30 Min

Pottstown 30 Min

Kennett Square 30 Min

Conshohocken 30 Min

#### <45 Min Drive Time

Philadelphia 40 Min
Wyomissing 40 Min
Lancaster 45 Min

Wilmington 45 Min







## PHOTOS





## // FLOOR PLAN

# SF SUITE 200 | 4,993