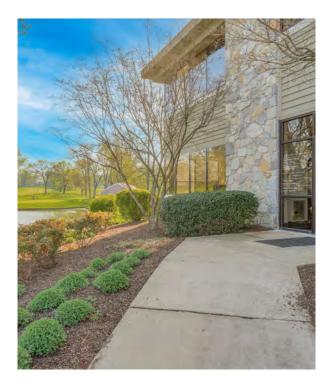

eek finishes.

**Spacious Layout** 

With 4,993 SF, the space boasts plenty of room for a business to grow and thrive.

**Easy Access** 

The location is conveniently situated near Route 30 and Exton Bypass, making it easy for commuters.

**Peaceful Setting** 

Building is on the Downington Country Club golf course, providing a serene environment for both clients and employees to enjoy.

**Minutes from Downingtown** Located a few minutes from Downingtown, a vibrant town with plenty of amenities.





#### <15 Min Drive Time

Exton 11 Min

West Chester 14 Min

#### <30 Min Drive Time

King of Prussia 22 Min

Phoenixville 30 Min

Pottstown 30 Min

Kennett Square 30 Min

Conshohocken 30 Min

#### <45 Min Drive Time

Philadelphia 40 Min
Wyomissing 40 Min
Lancaster 45 Min

Wilmington 45 Min







## PHOTOS





## // FLOOR PLAN

# SF SUITE 200 | 4,993