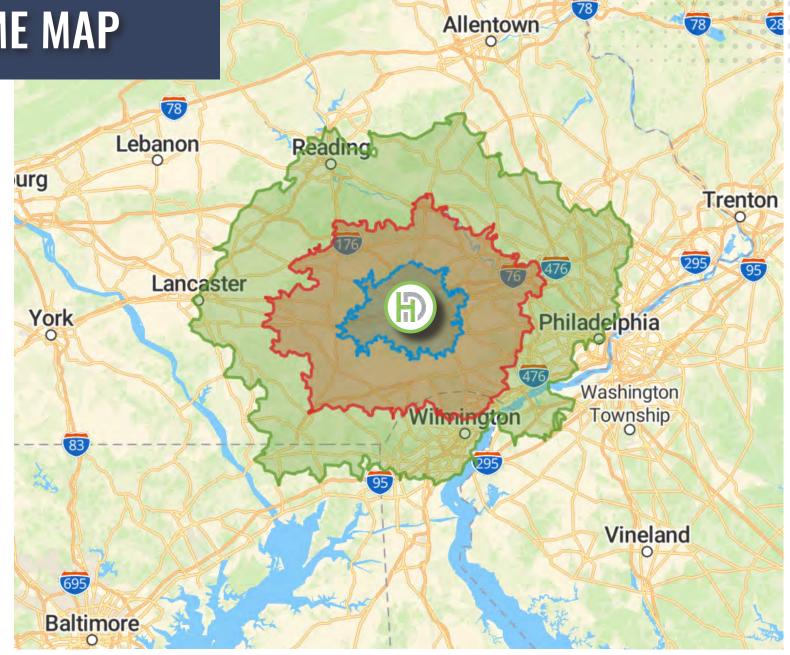

#### <15 Min Drive Time

Exton 11 Min

West Chester 14 Min

#### <30 Min Drive Time

King of Prussia 22 Min

Phoenixville 30 Min

Pottstown 30 Min

Kennett Square 30 Min

Conshohocken 30 Min

#### <45 Min Drive Time

Philadelphia 40 Min
Wyomissing 40 Min
Lancaster 45 Min

Wilmington 45 Min