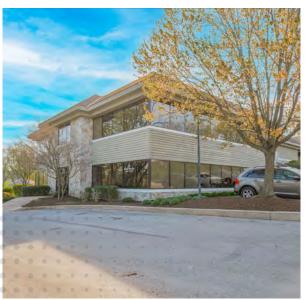

k finishes.

**Spacious Layout** 

With 4,993 SF, the space boasts plenty of room for a business to grow and thrive.

**Easy Access** 

The location is conveniently situated near Route 30 and Exton Bypass, making it easy for commuters.

**Peaceful Setting** 

Building is on the Downington Country Club golf course, providing a serene environment for both clients and employees to enjoy.

**Minutes from Downingtown** Located a few minutes from Downingtown, a vibrant town with plenty of amenities.





#### <15 Min Drive Time

Exton 11 Min

West Chester 14 Min

#### <30 Min Drive Time

King of Prussia 22 Min

Phoenixville 30 Min

Pottstown 30 Min

Kennett Square 30 Min

Conshohocken 30 Min

#### <45 Min Drive Time

Philadelphia 40 Min
Wyomissing 40 Min
Lancaster 45 Min

Wilmington 45 Min







## PHOTOS





## // FLOOR PLAN

# SF SUITE 200 | 4,993