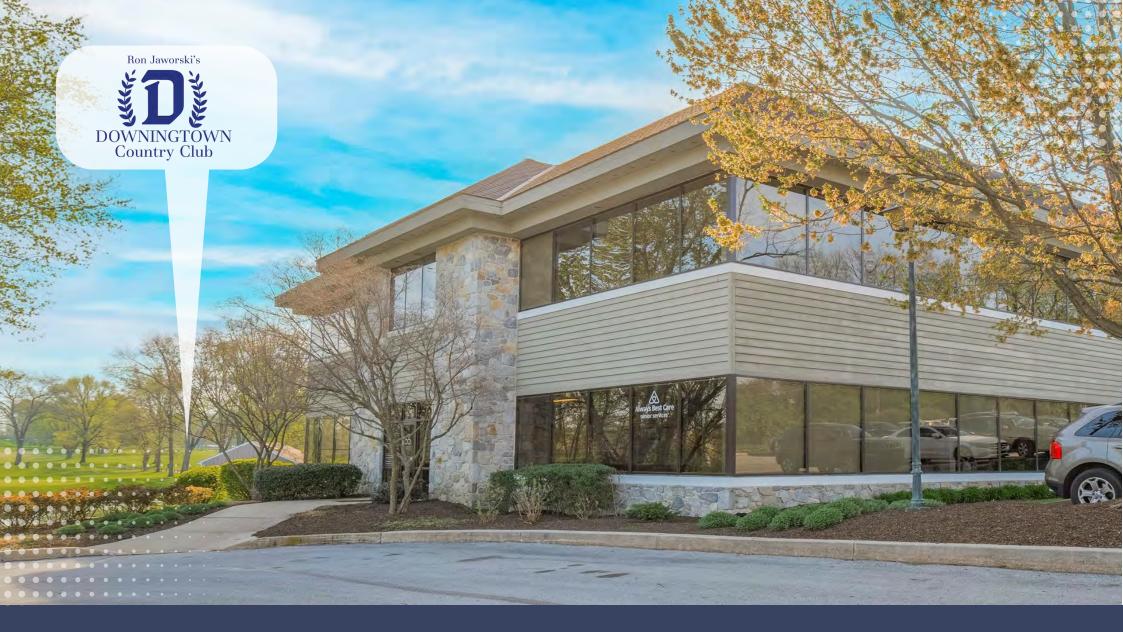

## 55 COUNTRY CLUB DR

For Lease | Office Space | 1,500 - 4,993 SF

### HIGHLIGHTS

The building features a contemporary aesthetic with ample natural light and sleek finishes.

**Spacious Layout** 

With 4,993 SF, the space boasts plenty of room for a business to grow and thrive.

**Easy Access** 

The location is conveniently situated near Route 30 and Exton Bypass, making it easy for commuters.

**Peaceful Setting** 

Building is on the Downington Country Club golf course, providing a serene environment for both clients and employees to enjoy.

**Minutes from Downingtown** Located a few minutes from Downingtown, a vibrant town with plenty of amenities.