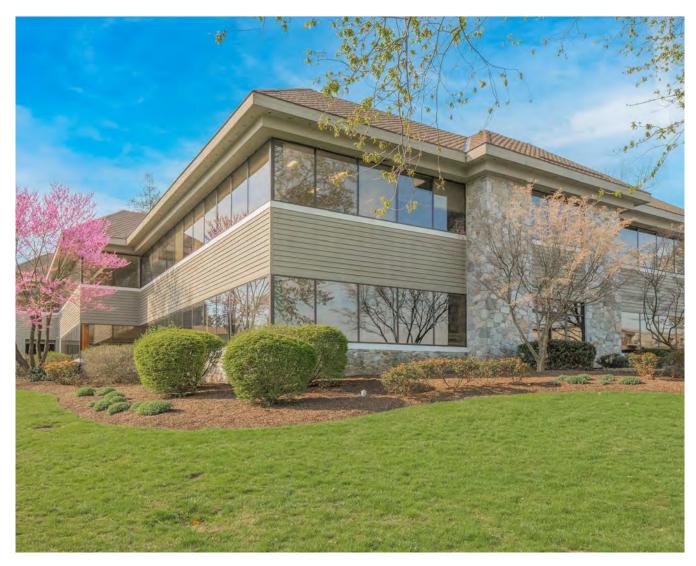

**Spacious Layout** 

With 4,993 SF, the space boasts plenty of room for a business to grow and thrive.

**Easy Access** 

The location is conveniently situated near Route 30 and Exton Bypass, making it easy for commuters.

**Peaceful Setting** 

Building is on the Downington Country Club golf course, providing a serene environment for both clients and employees to enjoy.

**Minutes from Downingtown** Located a few minutes from Downingtown, a vibrant town with plenty of amenities.





#### <15 Min Drive Time

Exton 11 Min

West Chester 14 Min

#### <30 Min Drive Time

King of Prussia 22 Min

Phoenixville 30 Min

Pottstown 30 Min

Kennett Square 30 Min

Conshohocken 30 Min

#### <45 Min Drive Time

Philadelphia 40 Min
Wyomissing 40 Min
Lancaster 45 Min

Wilmington 45 Min







## PHOTOS





## // FLOOR PLAN

# SF SUITE 200 | 4,993