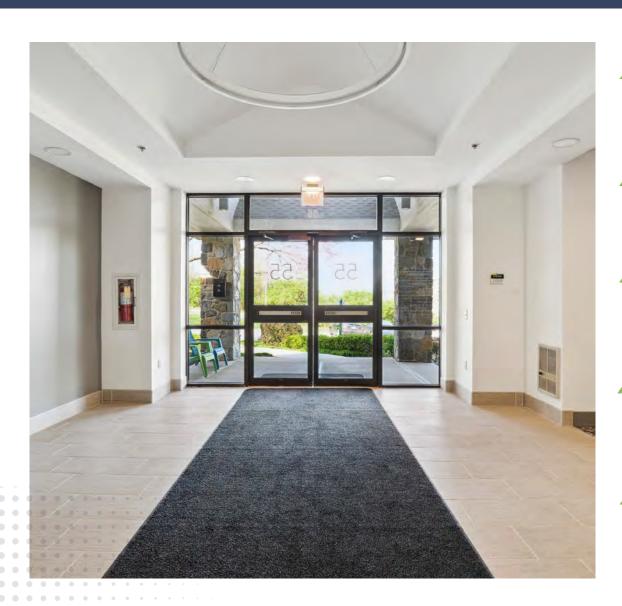

## 55 COUNTRY CLUB DR

For Lease | Office Space | 1,500 - 4,993 SF



### HIGHLIGHTS





The building features a contemporary aesthetic with ample natural light and sleek finishes.

**Spacious Layout** 

With 4,993 SF, the space boasts plenty of room for a business to grow and thrive.

**Easy Access** 

The location is conveniently situated near Route 30 and Exton Bypass, making it easy for commuters.

**Peaceful Setting** 

Building is on the Downington Country Club golf course, providing a serene environment for both clients and employees to enjoy.

**Minutes from Downingtown** Located a few minutes from Downingtown, a vibrant town with plenty of amenities.





#### <15 Min Drive Time

Exton 11 Min

West Chester 14 Min

#### <30 Min Drive Time

King of Prussia 22 Min

Phoenixville 30 Min

Pottstown 30 Min

Kennett Square 30 Min

Conshohocken 30 Min

#### <45 Min Drive T