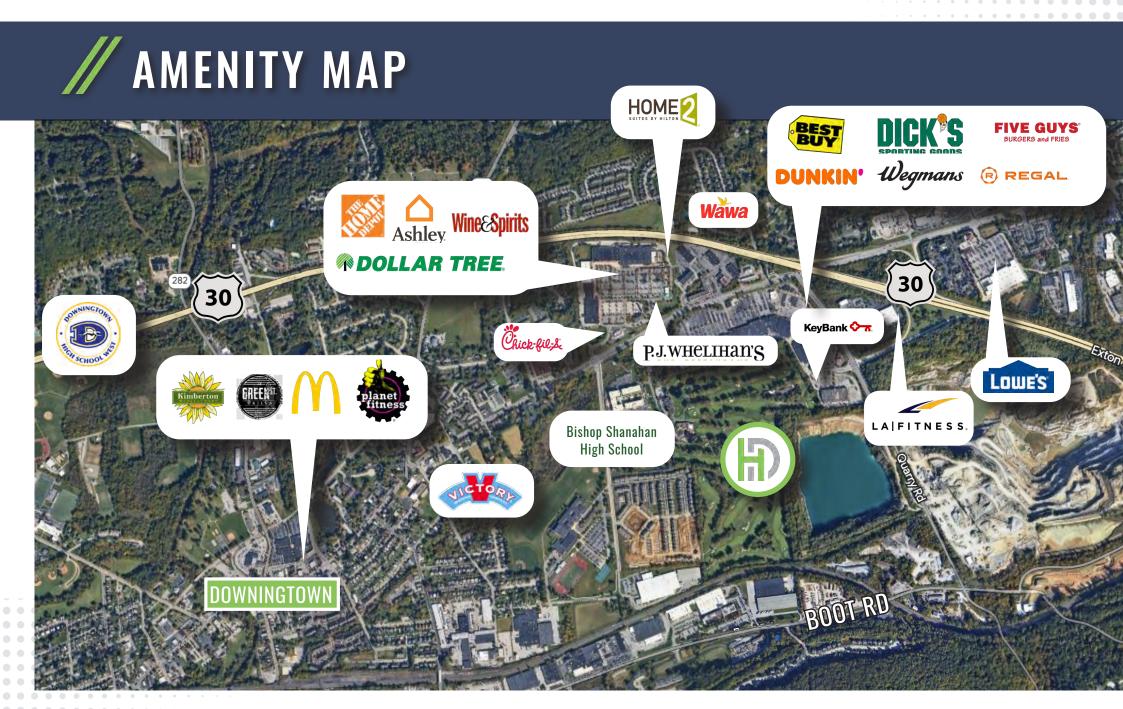

**Easy Access** 

The location is conveniently situated near Route 30 and Exton Bypass, making it easy for commuters.

**Peaceful Setting** 

Building is on the Downington Country Club golf course, providing a serene environment for both clients and employees to enjoy.

**Minutes from Downingtown** Located a few minutes from Downingtown, a vibrant town with plenty of amenities.