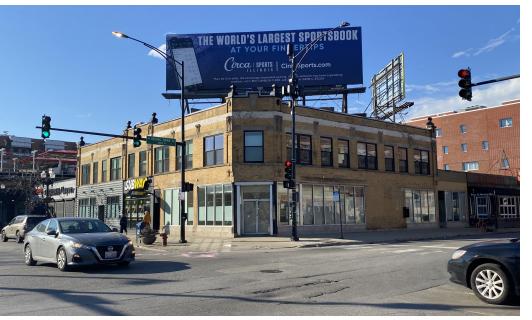

#### **Property Overview**

Hard corner former bank branch at Sheridan Road and Irving Park Road in Lakeview, available for lease. The space is approx 3,060 SF, just steps from the Sheridan "L" Red Line Station, and features visibility and exposure to approx 19,000 VPD, along with heavy pedestrian traffic. The storefront is located just three (3) blocks north of Wrigley field in Chicago's Lakeview Neighborhood. B1-3 zoning allows for multitude of uses including restaurants, medical, and general retail.

#### **Property Highlights**

- Opportunity to lease the SWC of Sheridan Road and Irving Park Road (19,000 VPD)
- Located just steps from the Sheridan "L" Red Line Station
- Located three (3) blocks north of Wrigley Field in Chicago's Lakeview Neighborhood
- B1-3 Zoning allows for a multitude of uses including restaurants, medical, and general retail