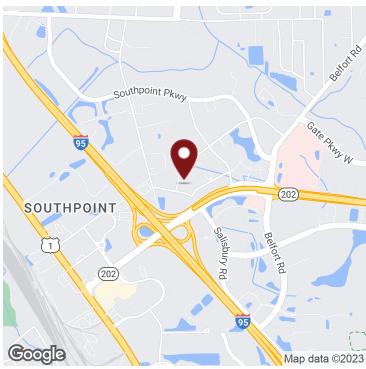

### THE BANKERS LIFE BUILDING

6620 SOUTHPOINT DR S, JACKSONVILLE, FL 32216

#### **PROPERTY OVERVIEW**

Traditional & Executive Offices For Lease. The Bankers Life building consist of a six-story, class B office building situated on 3.92 acres of land located in Jacksonville. In 2010, the building was remodeled, updating offices and common areas. The building is equipped with elegant reception areas, perimeter windowed offices, and spacious executive suites. Conveniently located less than a mile from I-95 and SR-202. The building is located within the Southpoint Business Park, one of the top performing office sub-markets in Jacksonville. The property is less than 4 miles away from the St. John's Town center, Tinseltown, and over 5 million square feet of retail, restaurants, hotels and apartments. The Bankers Life building is an excellent choice for traveling clients, colleagues and commuting staff..