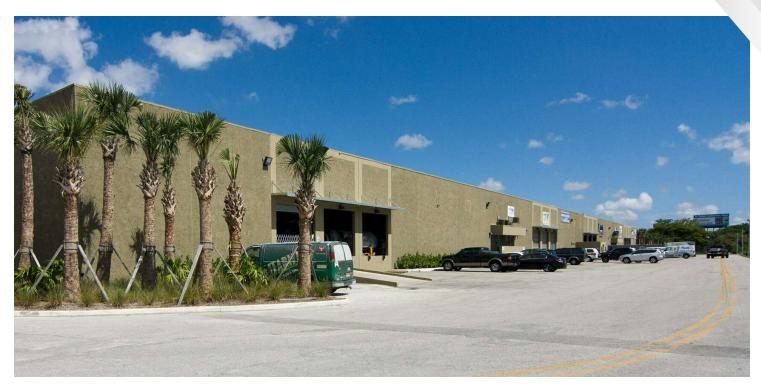

#### **PROPERTY DESCRIPTION**

**Medley Palmetto Industrial Park** consists of 10 concrete dock high buildings, perfect for distribution or manufacturing. With a minimum unit size of 3,080 square feet, fully air-conditioned office space, 20 - 24' clear ceilings and 150' truck courts, MPIP provides functional industrial warehouse space within the Medley industrial market.

## **LOCATION DESCRIPTION**

Situated on a major Highway such as Palmetto Expressway, Medley Palmetto Industrial Park offers convenient access to all major thoroughfares as well as excellent frontage and exposure. Located Just south of NW South River Drive between NW 74th Avenue and Palmetto Expressway. MPIP is only minutes away to both Palmetto Expressway and Florida Turnpike via Okeechobee Road which in turn provides access to every highway and port in the county. Miami International Airport and PortMiami are accessible within minutes from Dolphin Expressway, Broward County and Port Everglades from I-75 and I-95.

### **PROPERTY FEATURES**

- +/- 15,005 Sq. Ft. Total
- +/- 650 Sq. Ft. Office
- +/- 14,355 Sq. Ft. Warehouse
- Two (2) Dock High Loading Doors
- One (1) Ramp Loading Door
- 20' Clear Ceiling Height
- 200-Amp, 3-Phase, 120/240V
- 200-Amp, 3-Phase, 120/240V
- 200-Amp, 3-Phase, 240V
- Fully Fire Sprinkled Building
- Outside the Wellfield Protected Area
- Palmetto Expressway Exposure