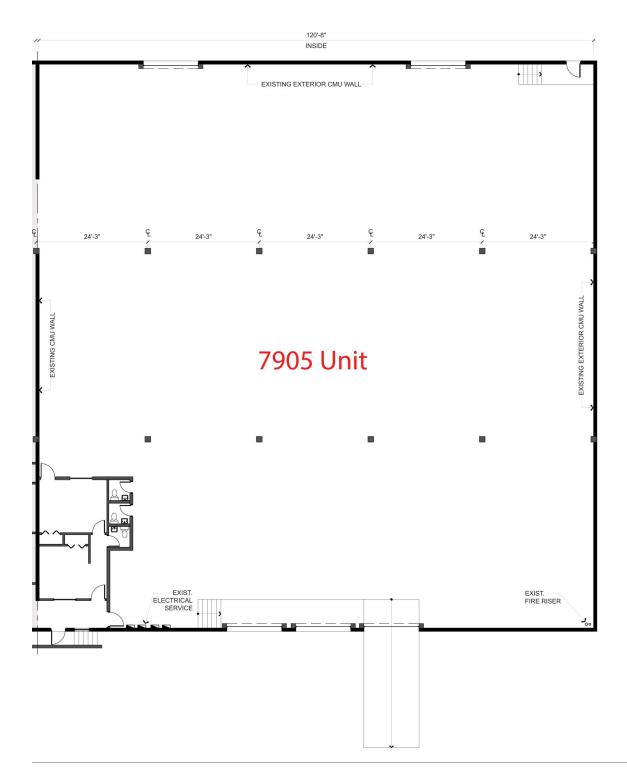

### **PROPERTY FEATURES**

- +/- 15,005 Sq. Ft. Total
- +/- 650 Sq. Ft. Office
- +/- 14,355 Sq. Ft. Warehouse
- Two (2) Dock High Loading Doors
- One (1) Ramp Loading Door
- 20' Clear Ceiling Height
- 200-Amp, 3-Phase, 120/240V
- 200-Amp, 3-Phase, 120/240V
- 200-Amp, 3-Phase, 240V
- Fully Fire Sprinkled Building
- Outside the Wellfield Protected Area
- Palmetto Expressway Exposure

# 15,005 SF AVAILABLE FOR LEASE

7905 NW 77th Terrace, Medley, Fl 33166