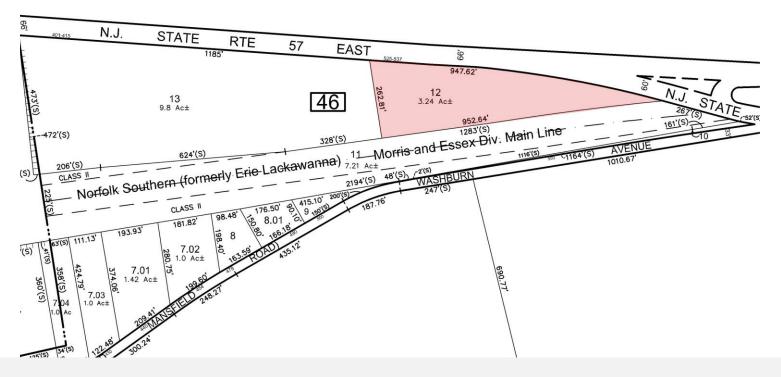

### Property Highlights

- ±13,000 SF Medical Office
- 4 Medical / Office Units
- 12' Ceiling Height (Slab to Slab)
- ±3.24 AC Lot (Block 46, Lot 12)
- No Loading
- 2.86 / 1000 Parking Ratio
- Taxes at \$41,437.25 (2023)
- · Zoned General Commercial
- Currently Undergoing Interior and Exterior Renovations