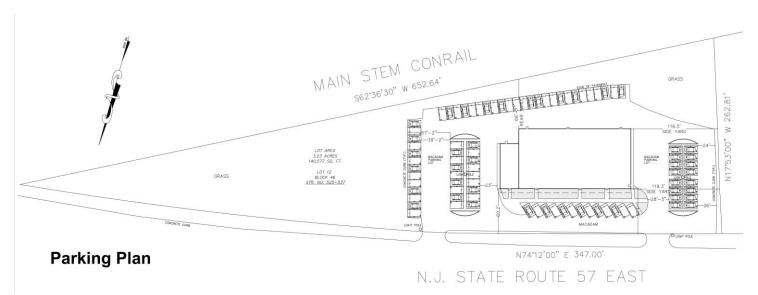

### Property Highlights

- ±13,000 SF Medical Office
- 4 Medical / Office Units
- 12' Ceiling Height (Slab to Slab)
- ±3.24 AC Lot (Block 46, Lot 12)
- No Loading
- 2.86 / 1000 Parking Ratio
- Taxes at \$41,437.25 (2023)
- · Zoned General Commercial
- Currently Undergoing Interior and Exterior Renovations