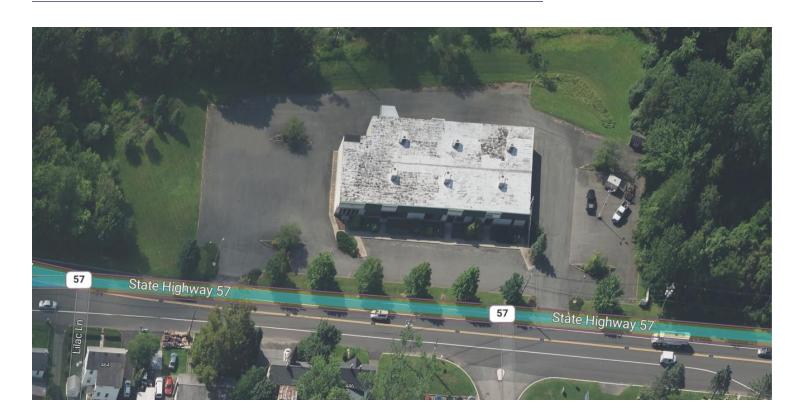

### Property Highlights

- ±13,000 SF Medical Office
- 4 Medical / Office Units
- 12' Ceiling Height (Slab to Slab)
- ±3.24 AC Lot (Block 46, Lot 12)
- No Loading
- 2.86 / 1000 Parking Ratio
- Taxes at \$41,437.25 (2023)
- · Zoned General Commercial
- Currently Undergoing Interior and Exterior Renovations

# FOR SALE OR LEASE | 525-537 ROUTE 57 | WASHINGTON, NJ