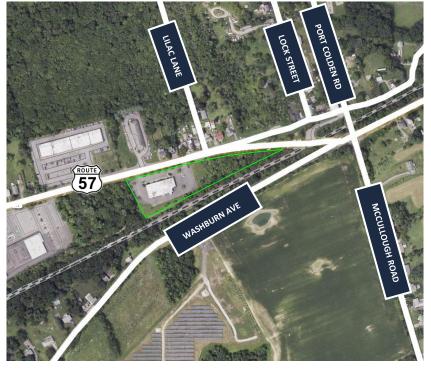

### Accessibility

- 1 Mile to Route 31
- 8.3 Miles to Hackettstown Airport
- 11.2 Miles to Hackettstown Medical Center
- 11.7 Miles to I-78

For additional property information or to arrange an inspection, please contact the exclusive brokers:

# **ACCESSIBILITY**

31

1.0 MI Route 32

6.7 MI Route 46

17.7 MI I-78

16.8 MI I-80

24.6 MI I-287

For additional property information or to arrange an inspection, please contact the exclusive brokers: