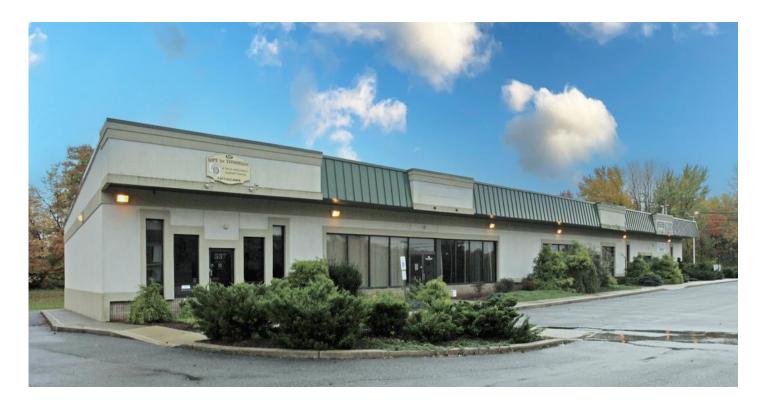

±13,000 SF Medical Office for Sale or Lease

### Property Highlights

- ±13,000 SF Medical Office
- 4 Medical / Office Units
- 12' Ceiling Height (Slab to Slab)
- ±3.24 AC Lot (Block 46, Lot 12)
- No Loading
- 2.86 / 1000 Parking Ratio
- Taxes at \$41,437.25 (2023)
- · Zoned General Commercial
- Currently Undergoing Interior and Exterior Renovations

# FOR SALE OR LEASE | 525-537 ROUTE 57 | WASHINGTON, NJ