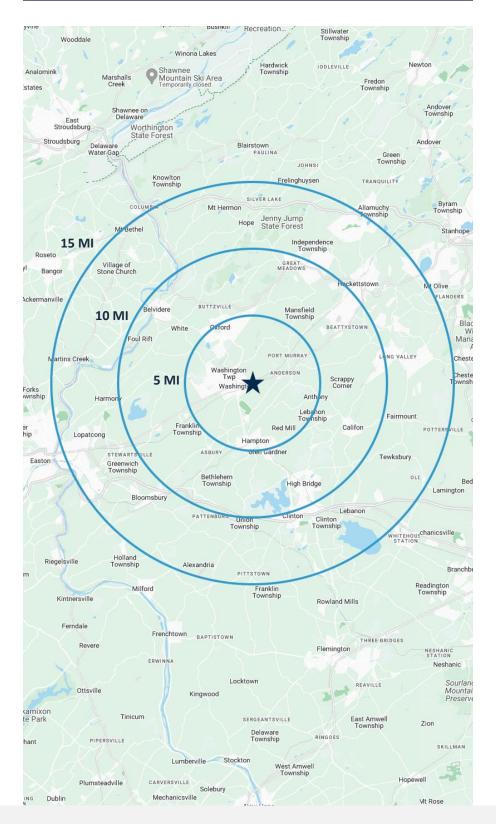

## **5 MILES**

Total Population: 27,137

• Households: 11,052

Median Household Income: \$102,526

Average Household Size: 2.4

Transportation to Work: 15,143

• Labor Force: 23,080

### 10 MILES

Total Population: 104,079

Households: 40,273

Median Household Income: \$120,163

· Average Household Size: 2.5

Transportation to Work: 55,422

Labor Force: 88,737

### 15 MILES

Total Population: 281,924

Households: 108,332

Median Household Income: \$121,677

Average Household Size: 2.5

Transportation to Work: 151,198

Labor Force: 238,252

For additional property information or to arrange an inspection, please contact the exclusive brokers: