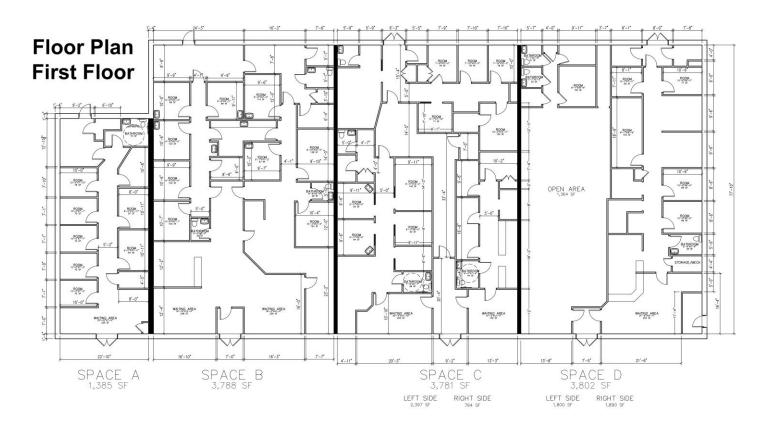

### Property Highlights

- ±13,000 SF Medical Office
- 4 Medical / Office Units
- 12' Ceiling Height (Slab to Slab)
- ±3.24 AC Lot (Block 46, Lot 12)
- No Loading
- 2.86 / 1000 Parking Ratio
- Taxes at \$41,437.25 (2023)
- · Zoned General Commercial
- Currently Undergoing Interior and Exterior Renovations