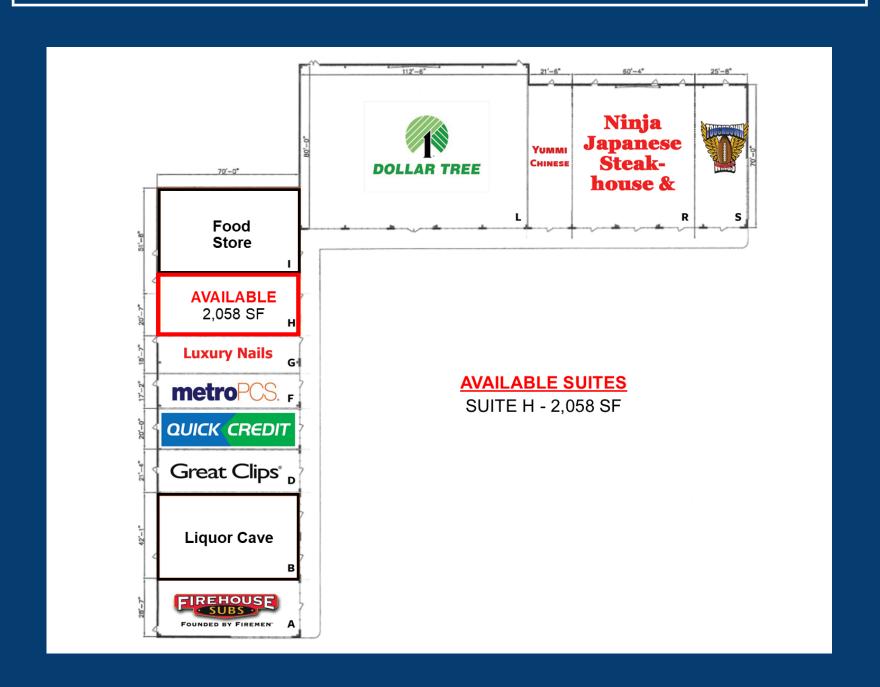

## **Athens Shoppes - Suite H Available**

# Retail Space Available - Athens Shoppes Wal-Mart Anchored Retail Center 935 Hwy 72, Athens, AL 35611

**AVAILABLE** Suite H - 2,058 SF

- 2,058 SF Suite Available for Lease
- #1 Retail Location in Athens, AL at Signalized Intersection Next to Walmart Supercenter
- 39,000 Average Daily Traffic Count Highest on Hwy 72 in Athens, AL
- Retail Corridor has Limited Vacancies and includes National Tenants such as Cato, Dollar Tree, Hibbett Sports, Dollar General, Staples, and Zaxby's