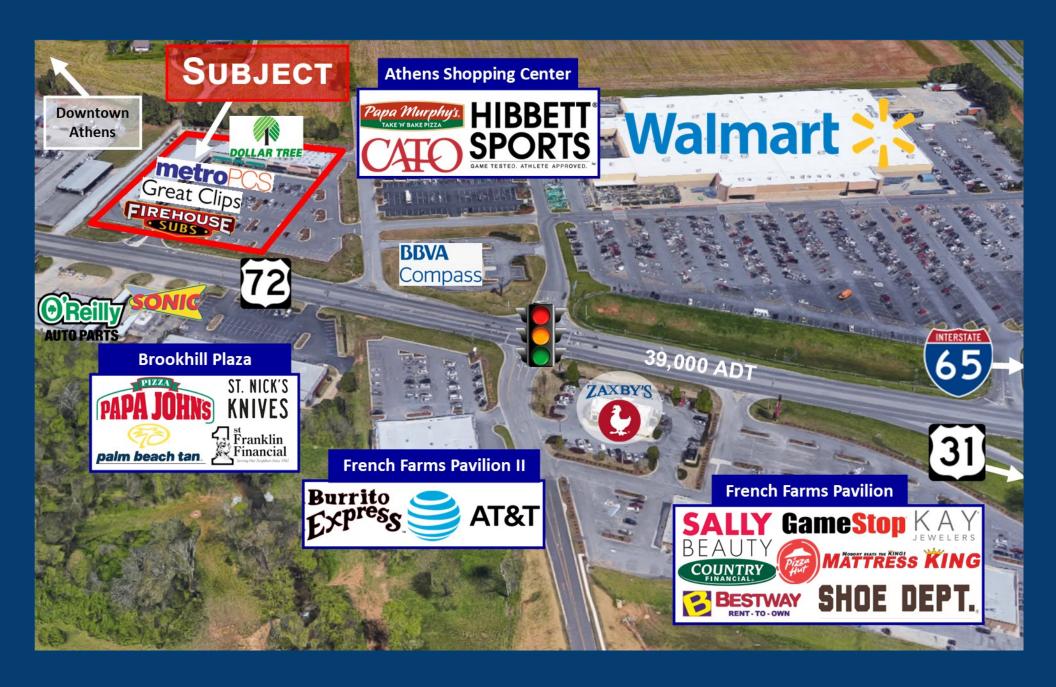

### **Athens Shoppes - Wal-Mart Shadow Aerial**

# Retail Space Available - Athens Shoppes Wal-Mart Anchored Retail Center 935 Hwy 72, Athens, AL 35611

**AVAILABLE** Suite H - 2,058 SF

- 2,058 SF Suite Available for Lease
- #1 Retail Location in Athens, AL at Signalized Intersection Next to Walmart Supercenter
- 39,000 Average Daily Traffic Count Highest on Hwy 72 in Athens, AL
- Retail Corridor has Limited Vacancies and includes National Tenants such as Cato, Dollar Tree, Hibbett Sports, Dollar General, Staples, and Zaxby's