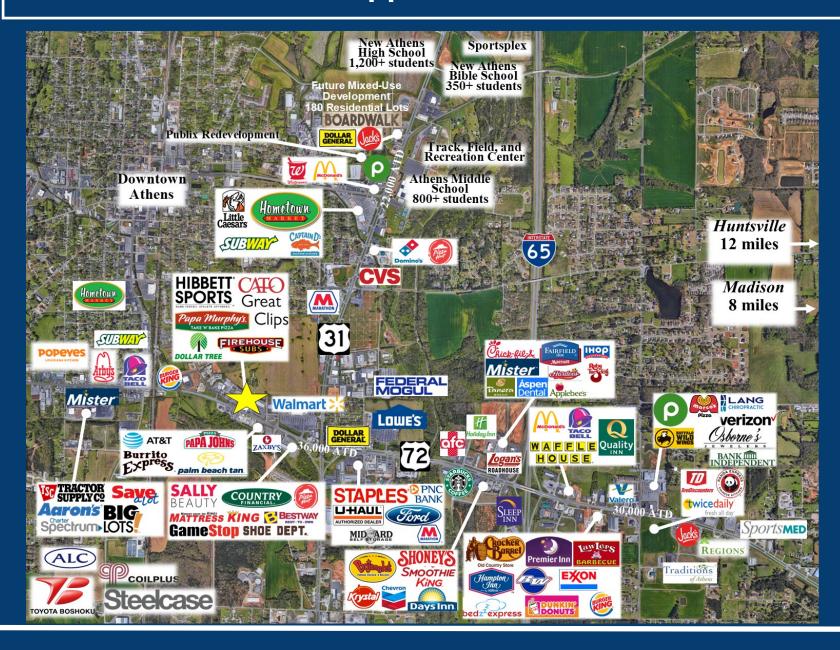

# Retail Space Available - Athens Shoppes Wal-Mart Anchored Retail Center 935 Hwy 72, Athens, AL 35611



**AVAILABLE** Suite H - 2,058 SF

- 2,058 SF Suite Available for Lease
- #1 Retail Location in Athens, AL at Signalized Intersection Next to Walmart Supercenter
- 39,000 Average Daily Traffic Count Highest on Hwy 72 in Athens, AL
- Retail Corridor has Limited Vacancies and includes National Tenants such as Cato, Dollar Tree, Hibbett Sports, Dollar General, Staples, and Zaxby's

For more information, please contact:

#### MING CRE GROUP

Phone: 256·232·3001
Email: william@mingcregroup.com; elizabeth@mingcregroup.com

### **Athens Shoppes - Wal-Mart Shadow Aerial**



## **Athens Shoppes - Suite H Available**



#### **Athens Shoppes - Market Aerial**