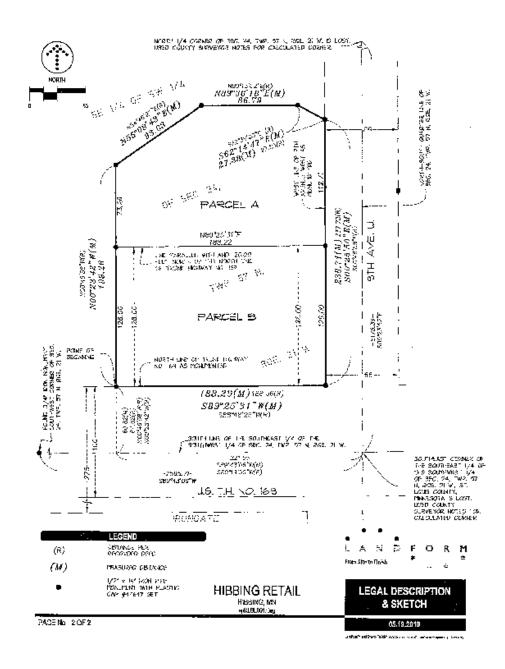

## US Highway 169 HIBBING, MINNESOTA 55746

- .50 acres available (188' x 113')
- Asking price: Negotiable
- Zoning: Commercial
- Adjacent to Lowe's, AT & T. Located across from Irongate Plaza Shopping Center
- Excellent Visibility from Highway 169
- Pylon Signage Available
- 14,200 VPD, Highway 169
- Utilities to the site
- PID # 139-0050-04652 (St. Louis County)

## .50 Acre Parcel