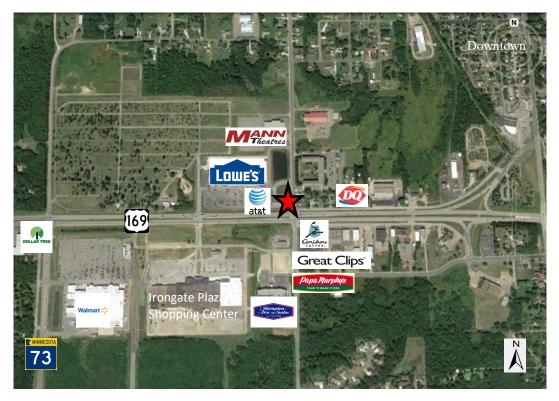

## US Highway 169 HIBBING, MINNESOTA 55746

- .50 acres available (188' x 113')
- Asking price: Negotiable
- Zoning: Commercial
- Adjacent to Lowe's, AT & T. Located across from Irongate Plaza Shopping Center
- Excellent Visibility from Highway 169
- Pylon Signage Available
- 14,200 VPD, Highway 169
- Utilities to the site
- PID # 139-0050-04652 (St. Louis County)

## .50 Acre Parcel