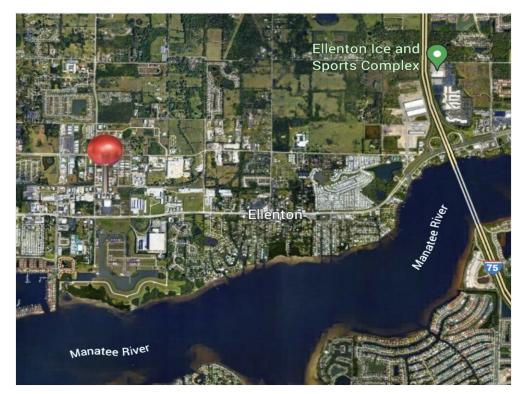

-Palmetto-FL/32285710/">https://www.loopnet.com/Listing/1650-12th-St-E-Palmetto-FL/32285710/</a>

Rental Rate: \$11.00 a sqft
Property Type: Industrial

Property Subtype: Manufacturing

Rentable Building

Area 10,000-12,300 sqft

:

Year Built: 2000

NNN expense \$3.50 a sqft

#### 1650 12th St E, Palmetto, FL 34221

## Listing space

1st Floor Space Available: 10,000 - 12,300 sqft

Rental Rate: \$11.00 sqft

Date Available: August 01, 2024 Service Type: Triple Net (NNN)

Space Type: Relet
Space Use: Industrial
Lease Term: 5 Years

#### 1650 12th St E, Palmetto, FL 34221

#### Location



#### 1650 12th St E, Palmetto, FL 34221

## Property Photos





Screenshot 2023-03-10 at 1.58.38 PM-2

Screenshot 2022-11-08 at 4.35.33 PM

#### 1650 12th St E, Palmetto, FL 34221

## Property Photos





Screen Shot 2022-08-04 at 1.27.18 PM

IMG\_2602

1650 12th St E, Palmetto, FL 34221



Chris Bauman
Chrisb@robbinscommercial.co
m
(941) 345-5907

Harry E. Robbins Associates, Inc. 3733 S Tuttle Ave, Suite 3739 Sarasota, FL 34239