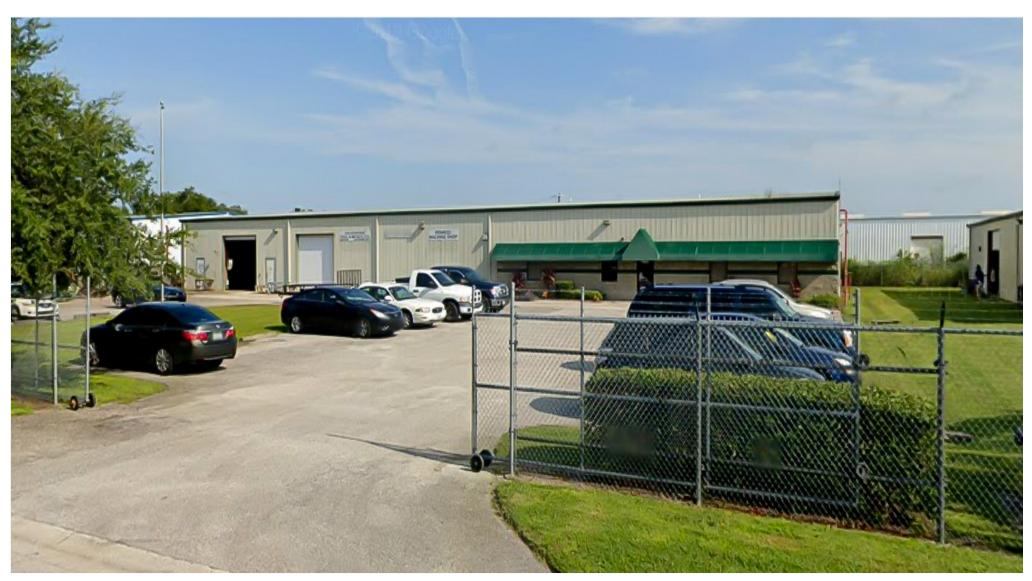

#### **Property Details**

Harry E. Robbins Associates Inc. is proud to present this 12,300 sqft standalone industrial building on a sprawling 1-acre parcel. Boasting 3,300 sqft of meticulously designed office space and 9,000 sqft of versatile warehouse area, this property is ideal for a range of industrial and commercial uses. Both the office and warehouse areas are air-conditioned, ensuring comfort and efficiency year-round. The fenced-in property offers ample parking, providing convenience and security. The warehouse currently has a drop ceiling that can be removed for taller 16ft ceilings. Both bay doors measure 12'x12'. This building is located minutes from I75, 275, US41, and Port Manatee. Contact me today to schedule your private showing. Please do not disturb current tenant.

Air conditioned warehouse

Fenced yard

Close to I75, 275, US 41, and Port Manatee

View the full listing here: <a href="https://www.loopnet.com/Listing/1650-12th-St-E-Palmetto-FL/32285710/">https://www.loopnet.com/Listing/1650-12th-St-E-Palmetto-FL/32285710/</a>