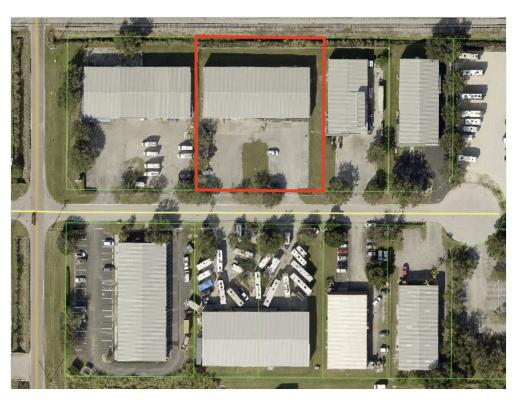

#### **Property Details**

Harry E. Robbins Associates Inc. is proud to present this 12,300 sqft standalone industrial building on a sprawling 1-acre parcel. Boasting 3,300 sqft of meticulously designed office space and 9,000 sqft of versatile warehouse area, this property is ideal for a range of industrial and commercial uses. Both the office and warehouse areas are air-conditioned, ensuring comfort and efficiency year-round. The fenced-in property offers ample parking, providing convenience and security. The warehouse currently has a drop ceiling that can be removed for taller 16ft ceilings. Both bay doors measure 12'x12'. This building is located minutes from I75, 275, US41, and Port Manatee. Contact me today to schedule your private showing. Please do not disturb current tenant.