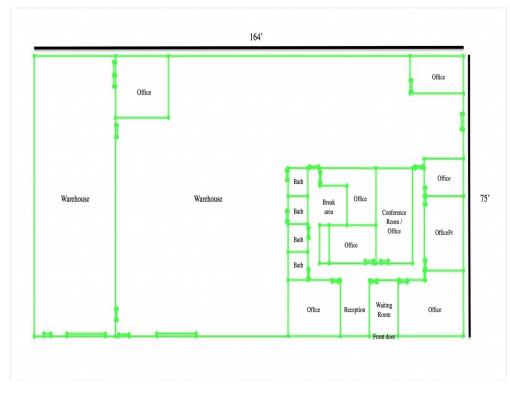

#### **Property Details**

Harry E. Robbins Associates Inc. is proud to present this 12,300 sqft standalone industrial building on a sprawling 1-acre parcel. Boasting 3,300 sqft of meticulously designed office space and 9,000 sqft of versatile warehouse area, this property is ideal for a range of industrial and commercial uses. Both the office and warehouse areas are air-conditioned, ensuring comfort and efficiency year-round. The fenced-in property offers ample parking, providing convenience and security. The warehouse currently has a drop ceiling that can be removed for taller 16ft ceilings. Both bay doors measure 12'x12'. This building is located minutes from I75, 275, US41, and Port Manatee. Contact me today to schedule your private showing. Please do not disturb current tenant.

Rental Rate: \$11.00 a sqft
Property Type: Industrial

Property Subtype: Manufacturing

Rentable Building

Area 10,000-12,300 sqft

:

Year Built: 2000

NNN expense \$3.50 a sqft

## Listing space

1st Floor Space Available: 10,000 - 12,300 sqft

Rental Rate: \$11.00 sqft

Date Available: August 01, 2024 Service Type: Triple Net (NNN)

Space Type: Relet
Space Use: Industrial
Lease Term: 5 Years