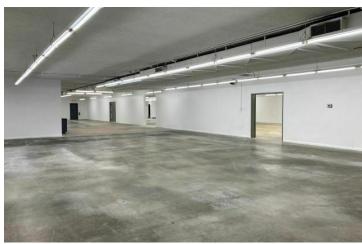

#### **PROPERTY OVERVIEW**

For Sale or Lease -14,800 sf of industrial space with 3,600 sf of remodeled office and 11,200 sf fully air conditioned production space. Separate zones of the shop plus the office have thermostat controlled heating and cooling capability. Entire property shows like new. Central location near Garfield and Hammond roads. Light and bright with LED lighting through entire building. Well kept and managed property. 440 - 3 phase, 8" concrete floors. Truck dock. Ample Parking. Perfect for a business with employees working in a comfortable climate controlled environment.

#### **PROPERTY HIGHLIGHTS**

- Fully air-conditioned 14,800 sf production facility.
- Recently remodeled Light and bright throughout.
- 3,600 sf of office space
- Heavy 440 3 phase power.
- Municipal sewer and water. Natural gas