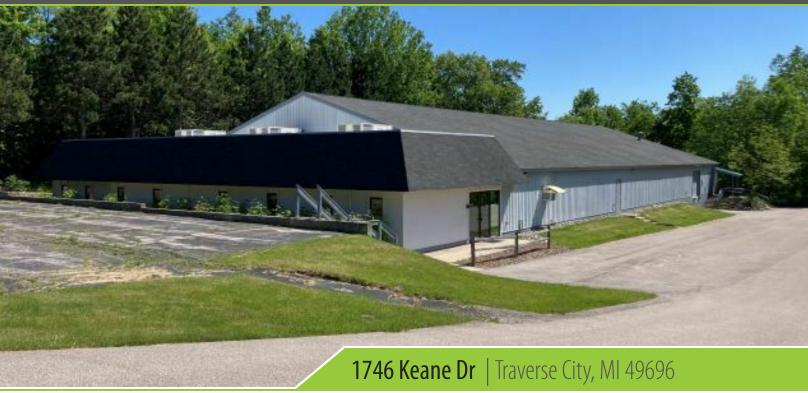

### 1746 Keane Dr

### executive summary

| AVAILABLE SF: | 14,800 SF          |
|---------------|--------------------|
| SALE PRICE:   | \$1,169,200        |
| LEASE RATE:   | \$7.00 SF/YR (NNN) |
| LOT SIZE:     | 1.53 ACRES         |
| ZONING:       | I-L IM IND         |
|               |                    |

#### **PROPERTY OVERVIEW**

For Sale or Lease -14,800 sf of industrial space with 3,600 sf of remodeled office and 11,200 sf fully air conditioned production space. Separate zones of the shop plus the office have thermostat controlled heating and cooling capability. Entire property shows like new. Central location near Garfield and Hammond roads. Light and bright with LED lighting through entire building. Well kept and managed property. 440 - 3 phase, 8" concrete floors. Truck dock. Ample Parking. Perfect for a business with employees working in a comfortable climate controlled environment.