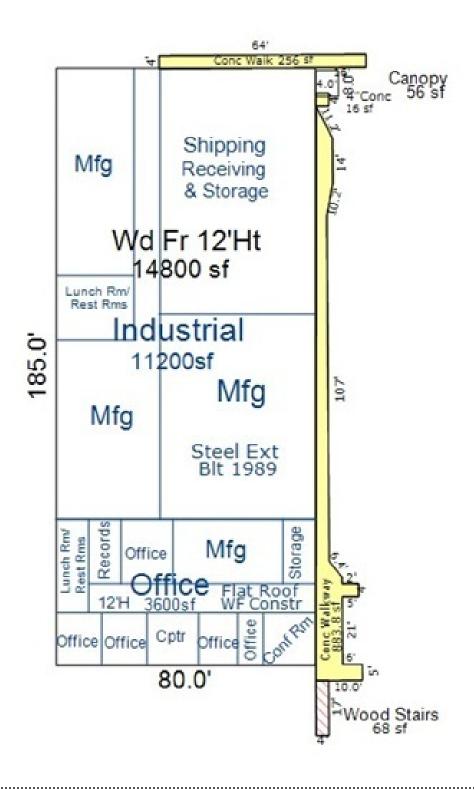

### executive summary

| AVAILABLE SF: | 14,800 SF          |
|---------------|--------------------|
| SALE PRICE:   | \$1,169,200        |
| LEASE RATE:   | \$7.00 SF/YR (NNN) |
| LOT SIZE:     | 1.53 ACRES         |
| ZONING:       | I-L IM IND         |
|               |                    |

#### **PROPERTY OVERVIEW**

For Sale or Lease -14,800 sf of industrial space with 3,600 sf of remodeled office and 11,200 sf fully air conditioned production space. Separate zones of the shop plus the office have thermostat controlled heating and cooling capability. Entire property shows like new. Central location near Garfield and Hammond roads. Light and bright with LED lighting through entire building. Well kept and managed property. 440 - 3 phase, 8" concrete floors. Truck dock. Ample Parking. Perfect for a business with employees working in a comfortable climate controlled environment.

#### **PROPERTY HIGHLIGHTS**

- Fully air-conditioned 14,800 sf production facility.
- Recently remodeled Light and bright throughout.
- 3,600 sf of office space
- Heavy 440 3 phase power.
- Municipal sewer and water. Natural gas