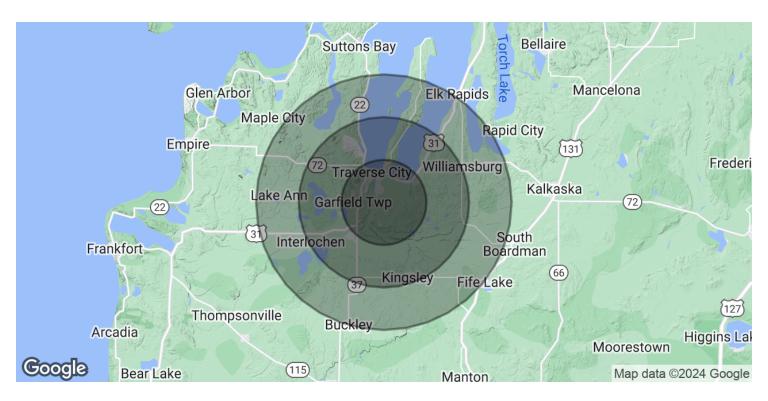

# office building for sale or lease 1746 Keane Dr

| POPULATION                            | 5 MILES               | 10 MILES              | 15 MILES              |
|---------------------------------------|-----------------------|-----------------------|-----------------------|
| Total Population                      | 42,352                | 79,736                | 106,010               |
| Average Age                           | 42.7                  | 43.0                  | 43.6                  |
| Average Age (Male)                    | 39.9                  | 41.3                  | 42.3                  |
| Average Age (Female)                  | 45.7                  | 45.2                  | 45.4                  |
| HOUSEHOLDS & INCOME                   | 5 MILES               | 10 MILES              | 15 MILES              |
| Total Households                      | 20,427                | 37,646                | 50,855                |
| # of Persons per HH                   | 2.1                   | 2.1                   | 2.1                   |
|                                       |                       |                       |                       |
| Average HH Income                     | \$68,667              | \$74,281              | \$72,069              |
| Average HH Income Average House Value | \$68,667<br>\$236,227 | \$74,281<br>\$250,591 | \$72,069<br>\$252,660 |