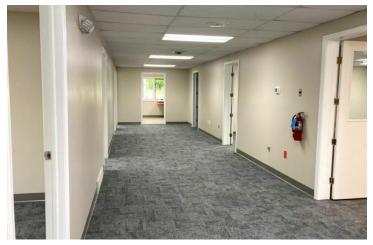

#### **PROPERTY OVERVIEW**

For Sale or Lease -14,800 sf of industrial space with 3,600 sf of remodeled office and 11,200 sf fully air conditioned production space. Separate zones of the shop plus the office have thermostat controlled heating and cooling capability. Entire property shows like new. Central location near Garfield and Hammond roads. Light and bright with LED lighting through entire building. Well kept and managed property. 440 - 3 phase, 8" concrete floors. Truck dock. Ample Parking. Perfect for a business with employees working in a comfortable climate controlled environment.

#### **PROPERTY HIGHLIGHTS**

- Fully air-conditioned 14,800 sf production facility.
- Recently remodeled Light and bright throughout.
- 3,600 sf of office space
- Heavy 440 3 phase power.
- Municipal sewer and water. Natural gas