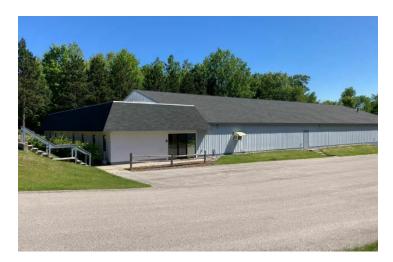

#### **PROPERTY OVERVIEW**

For Sale or Lease -14,800 sf of industrial space with 3,600 sf of remodeled office and 11,200 sf fully air conditioned production space. Separate zones of the shop plus the office have thermostat controlled heating and cooling capability. Entire property shows like new. Central location near Garfield and Hammond roads. Light and bright with LED lighting through entire building. Well kept and managed property. 440 - 3 phase, 8" concrete floors. Truck dock. Ample Parking. Perfect for a business with employees working in a comfortable climate controlled environment.

#### **PROPERTY HIGHLIGHTS**

- Fully air-conditioned 14,800 sf production facility.
- Recently remodeled Light and bright throughout.
- 3,600 sf of office space
- Heavy 440 3 phase power.
- Municipal sewer and water. Natural gas