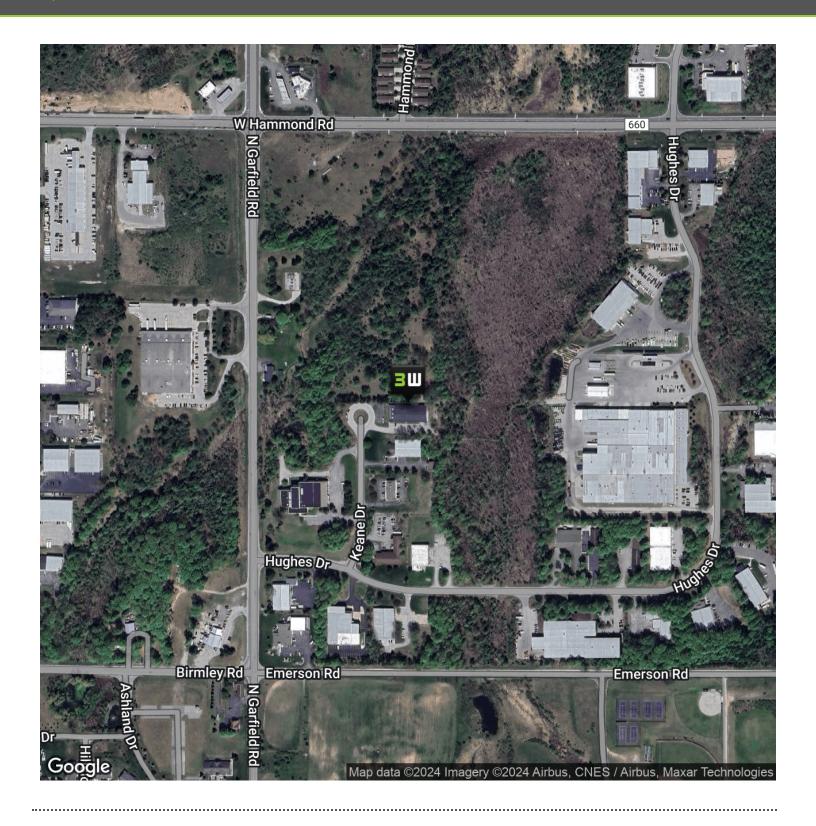

#### **PROPERTY OVERVIEW**

For Sale or Lease -14,800 sf of industrial space with 3,600 sf of remodeled office and 11,200 sf fully air conditioned production space. Separate zones of the shop plus the office have thermostat controlled heating and cooling capability. Entire property shows like new. Central location near Garfield and Hammond roads. Light and bright with LED lighting through entire building. Well kept and managed property. 440 - 3 phase, 8" concrete floors. Truck dock. Ample Parking. Perfect for a business with employees working in a comfortable climate controlled environment.