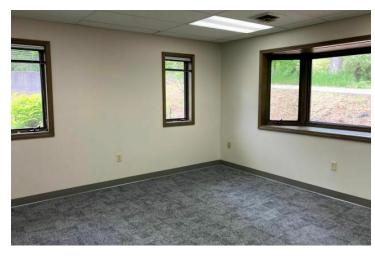

#### **PROPERTY OVERVIEW**

For Sale or Lease -14,800 sf of industrial space with 3,600 sf of remodeled office and 11,200 sf fully air conditioned production space. Separate zones of the shop plus the office have thermostat controlled heating and cooling capability. Entire property shows like new. Central location near Garfield and Hammond roads. Light and bright with LED lighting through entire building. Well kept and managed property. 440 - 3 phase, 8" concrete floors. Truck dock. Ample Parking. Perfect for a business with employees working in a comfortable climate controlled environment.

#### **PROPERTY HIGHLIGHTS**

- Fully air-conditioned 14,800 sf production facility.
- Recently remodeled Light and bright throughout.
- 3,600 sf of office space
- Heavy 440 3 phase power.
- Municipal sewer and water. Natural gas