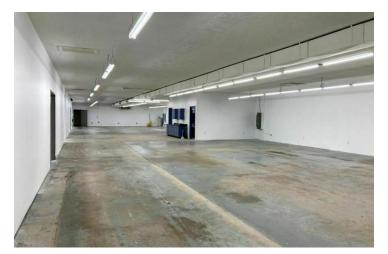

#### **PROPERTY OVERVIEW**

For Sale or Lease -14,800 sf of industrial space with 3,600 sf of remodeled office and 11,200 sf fully air conditioned production space. Separate zones of the shop plus the office have thermostat controlled heating and cooling capability. Entire property shows like new. Central location near Garfield and Hammond roads. Light and bright with LED lighting through entire building. Well kept and managed property. 440 - 3 phase, 8" concrete floors. Truck dock. Ample Parking. Perfect for a business with employees working in a comfortable climate controlled environment.

#### **PROPERTY HIGHLIGHTS**

- Fully air-conditioned 14,800 sf production facility.
- Recently remodeled Light and bright throughout.
- 3,600 sf of office space
- Heavy 440 3 phase power.
- Municipal sewer and water. Natural gas