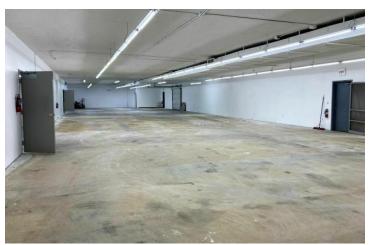

#### **PROPERTY OVERVIEW**

For Sale or Lease -14,800 sf of industrial space with 3,600 sf of remodeled office and 11,200 sf fully air conditioned production space. Separate zones of the shop plus the office have thermostat controlled heating and cooling capability. Entire property shows like new. Central location near Garfield and Hammond roads. Light and bright with LED lighting through entire building. Well kept and managed property. 440 - 3 phase, 8" concrete floors. Truck dock. Ample Parking. Perfect for a business with employees working in a comfortable climate controlled environment.

#### **PROPERTY HIGHLIGHTS**

- Fully air-conditioned 14,800 sf production facility.
- Recently remodeled Light and bright throughout.
- 3,600 sf of office space
- Heavy 440 3 phase power.
- Municipal sewer and water. Natural gas