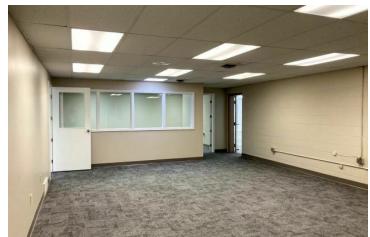

#### **PROPERTY OVERVIEW**

For Sale or Lease -14,800 sf of industrial space with 3,600 sf of remodeled office and 11,200 sf fully air conditioned production space. Separate zones of the shop plus the office have thermostat controlled heating and cooling capability. Entire property shows like new. Central location near Garfield and Hammond roads. Light and bright with LED lighting through entire building. Well kept and managed property. 440 - 3 phase, 8" concrete floors. Truck dock. Ample Parking. Perfect for a business with employees working in a comfortable climate controlled environment.

#### **PROPERTY HIGHLIGHTS**

- Fully air-conditioned 14,800 sf production facility.
- Recently remodeled Light and bright throughout.
- 3,600 sf of office space
- Heavy 440 3 phase power.
- Municipal sewer and water. Natural gas