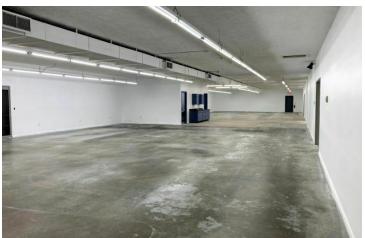

#### **PROPERTY OVERVIEW**

For Sale or Lease -14,800 sf of industrial space with 3,600 sf of remodeled office and 11,200 sf fully air conditioned production space. Separate zones of the shop plus the office have thermostat controlled heating and cooling capability. Entire property shows like new. Central location near Garfield and Hammond roads. Light and bright with LED lighting through entire building. Well kept and managed property. 440 - 3 phase, 8" concrete floors. Truck dock. Ample Parking. Perfect for a business with employees working in a comfortable climate controlled environment.

#### **PROPERTY HIGHLIGHTS**

- Fully air-conditioned 14,800 sf production facility.
- Recently remodeled Light and bright throughout.
- 3,600 sf of office space
- Heavy 440 3 phase power.
- Municipal sewer and water. Natural gas