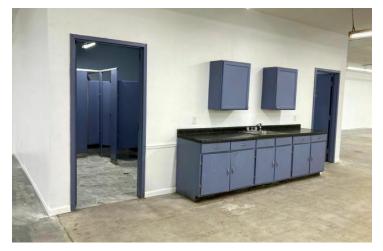

#### **PROPERTY OVERVIEW**

For Sale or Lease -14,800 sf of industrial space with 3,600 sf of remodeled office and 11,200 sf fully air conditioned production space. Separate zones of the shop plus the office have thermostat controlled heating and cooling capability. Entire property shows like new. Central location near Garfield and Hammond roads. Light and bright with LED lighting through entire building. Well kept and managed property. 440 - 3 phase, 8" concrete floors. Truck dock. Ample Parking. Perfect for a business with employees working in a comfortable climate controlled environment.

#### **PROPERTY HIGHLIGHTS**

- Fully air-conditioned 14,800 sf production facility.
- Recently remodeled Light and bright throughout.
- 3,600 sf of office space
- Heavy 440 3 phase power.
- Municipal sewer and water. Natural gas