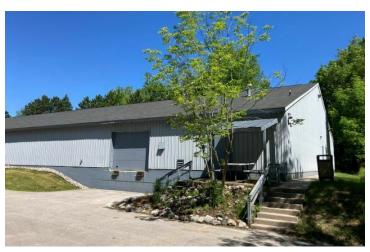

#### **PROPERTY OVERVIEW**

For Sale or Lease -14,800 sf of industrial space with 3,600 sf of remodeled office and 11,200 sf fully air conditioned production space. Separate zones of the shop plus the office have thermostat controlled heating and cooling capability. Entire property shows like new. Central location near Garfield and Hammond roads. Light and bright with LED lighting through entire building. Well kept and managed property. 440 - 3 phase, 8" concrete floors. Truck dock. Ample Parking. Perfect for a business with employees working in a comfortable climate controlled environment.