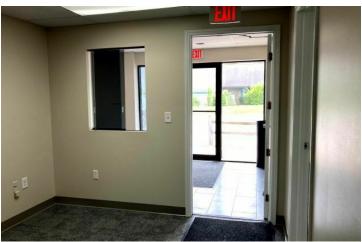

#### **PROPERTY OVERVIEW**

For Sale or Lease -14,800 sf of industrial space with 3,600 sf of remodeled office and 11,200 sf fully air conditioned production space. Separate zones of the shop plus the office have thermostat controlled heating and cooling capability. Entire property shows like new. Central location near Garfield and Hammond roads. Light and bright with LED lighting through entire building. Well kept and managed property. 440 - 3 phase, 8" concrete floors. Truck dock. Ample Parking. Perfect for a business with employees working in a comfortable climate controlled environment.

#### **PROPERTY HIGHLIGHTS**

- Fully air-conditioned 14,800 sf production facility.
- Recently remodeled Light and bright throughout.
- 3,600 sf of office space
- Heavy 440 3 phase power.
- Municipal sewer and water. Natural gas