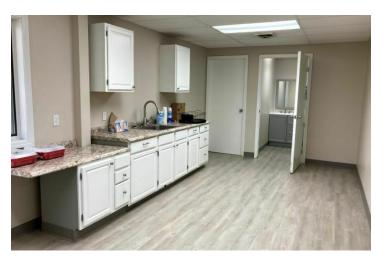

#### **PROPERTY OVERVIEW**

For Sale or Lease -14,800 sf of industrial space with 3,600 sf of remodeled office and 11,200 sf fully air conditioned production space. Separate zones of the shop plus the office have thermostat controlled heating and cooling capability. Entire property shows like new. Central location near Garfield and Hammond roads. Light and bright with LED lighting through entire building. Well kept and managed property. 440 - 3 phase, 8" concrete floors. Truck dock. Ample Parking. Perfect for a business with employees working in a comfortable climate controlled environment.

#### **PROPERTY HIGHLIGHTS**

- Fully air-conditioned 14,800 sf production facility.
- Recently remodeled Light and bright throughout.
- 3,600 sf of office space
- Heavy 440 3 phase power.
- Municipal sewer and water. Natural gas