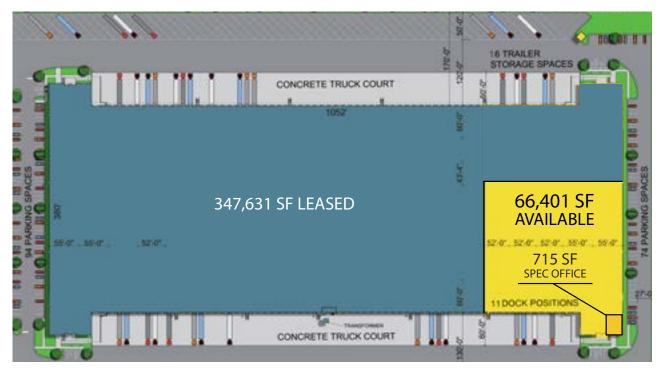

#### 66,401± SF TOTAL | 715 SF OFFICE | 11 DOCK HIGH DOORS

# Strategic Central Florida Location for Regional and Statewide Distribution

The last remaining space in Park 27 is available for lease, offering a total of 66,401 SF, including a 715 SF office. The location, in the heart of Florida's 1-4 Corridor between Orlando and Tampa, is ideal for regional and statewide distribution with access to a market of 8.9 million people within 100 miles and 17.8 million within 200 miles. The space is a Class "A" High-Bay Facility with a concrete tilt-up construction and features a concrete truck court, 130' and 170' truck courts, 11 dock high loading doors, 1 drive in ramp and a ESFR fire sprinkler system.

#### **Property Highlights**

- + Class "A" High-Bay Facility
- + 66,361± SF Available
- + 715 SF Spec Office
- + Concrete Tilt-Up Construction
- + Typical 52' x 43'4" Column Spacing
- + 52' x 60' Staging Bays
- + 130' and 170' Truck Courts
- + 60' Concrete Truck Aprons
- + 44 Vehicle Parking Spaces

- + Electrical 600 Amps 277/480 3 phase
- + LED Lighting: 25/ 30 footcandles
- + 36' Minimum Clear Ceiling Height
- + 7" Concrete Slab (4,000 PSI)
- + 11 Dock High Loading Doors (9' x 10')
- + 1 Drive-In Ramp Doors (12' x 14')
- + ESFR Fire Sprinkler System