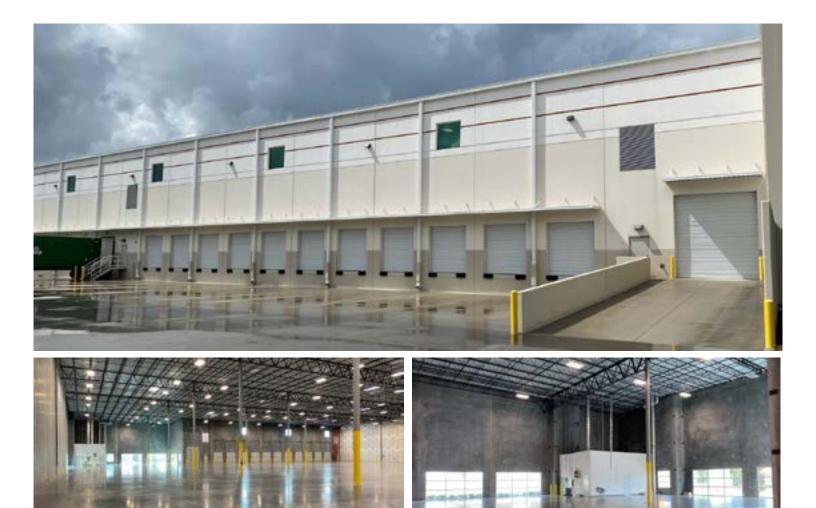

#### **Property Highlights**

- + Class "A" High-Bay Facility
- + 66,361± SF Available
- + 715 SF Spec Office
- + Concrete Tilt-Up Construction
- + Typical 52' x 43'4" Column Spacing
- + 52' x 60' Staging Bays
- + 130' and 170' Truck Courts
- + 60' Concrete Truck Aprons
- + 44 Vehicle Parking Spaces

- + Electrical 600 Amps 277/480 3 phase
- + LED Lighting: 25/ 30 footcandles
- + 36' Minimum Clear Ceiling Height
- + 7" Concrete Slab (4,000 PSI)
- + 11 Dock High Loading Doors (9' x 10')
- + 1 Drive-In Ramp Doors (12' x 14')
- + ESFR Fire Sprinkler System