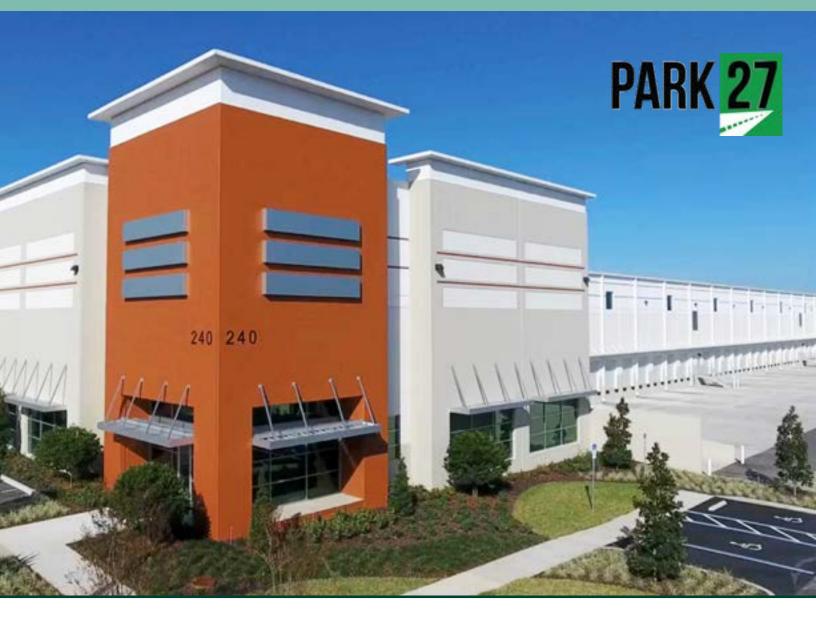

# Class "A" High Bay in Davenport, FL

Park 27 Building III · Property For Lease

240 Deen Still Road, Davenport, FL 33897 <u>Google Maps</u>

# Strategic Central Florida Location for Regional and Statewide Distribution

The last remaining space in Park 27 is available for lease, offering a total of 66,401 SF, including a 715 SF office. The location, in the heart of Florida's 1-4 Corridor between Orlando and Tampa, is ideal for regional and statewide distribution with access to a market of 8.9 million people within 100 miles and 17.8 million within 200 miles. The space is a Class "A" High-Bay Facility with a concrete tilt-up construction and features a concrete truck court, 130' and 170' truck courts, 11 dock high loading doors, 1 drive in ramp and a ESFR fire sprinkler system.

# **Building III**