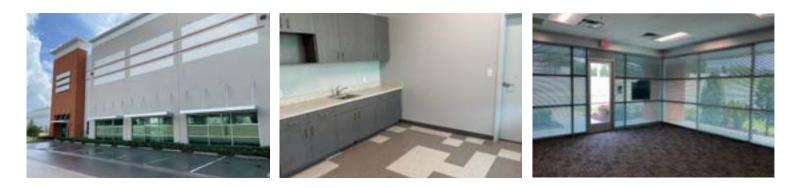

#### **Property Highlights**

- + Class "A" High-Bay Facility
- + 66,361± SF Available
- + 715 SF Spec Office
- + Concrete Tilt-Up Construction
- + Typical 52' x 43'4" Column Spacing
- + 52' x 60' Staging Bays
- + 130' and 170' Truck Courts
- + 60' Concrete Truck Aprons
- + 44 Vehicle Parking Spaces