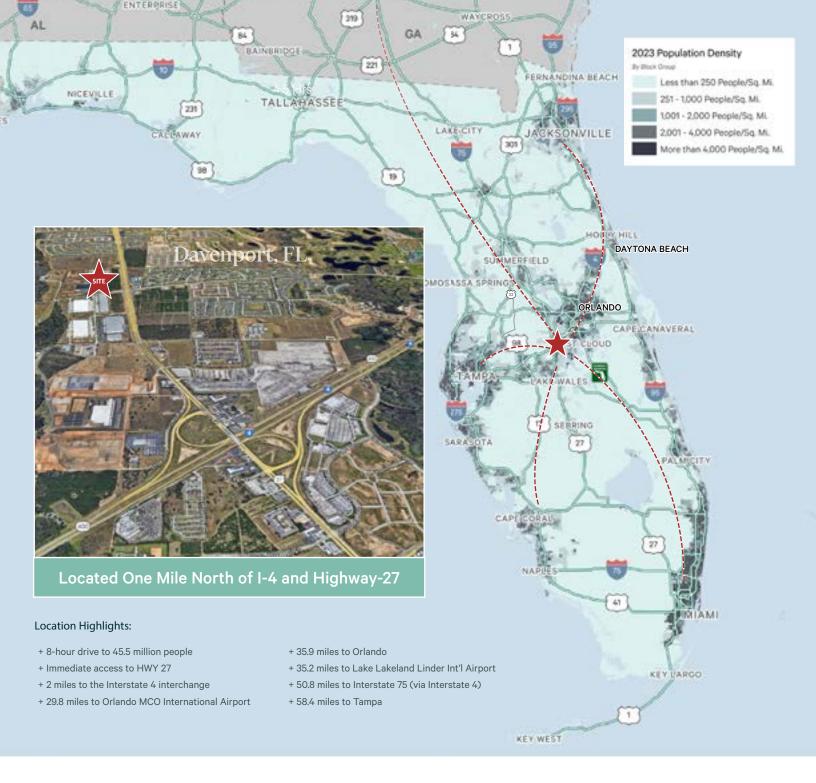

# Strategic Central Florida Location for Regional and Statewide Distribution

The last remaining space in Park 27 is available for lease, offering a total of 66,401 SF, including a 715 SF office. The location, in the heart of Florida's 1-4 Corridor between Orlando and Tampa, is ideal for regional and statewide distribution with access to a market of 8.9 million people within 100 miles and 17.8 million within 200 miles. The space is a Class "A" High-Bay Facility with a concrete tilt-up construction and features a concrete truck court, 130' and 170' truck courts, 11 dock high loading doors, 1 drive in ramp and a ESFR fire sprinkler system.

### **Location Highlights**

Located in the "Heart of Florida's I-4 Corridor" between Orlando and Tampa One mile north of the Interstate-4 / Highway-27 Interchange. Strategic Central Florida location for Regional and Statewide Distribution Primary access via non-congested non-toll highways.