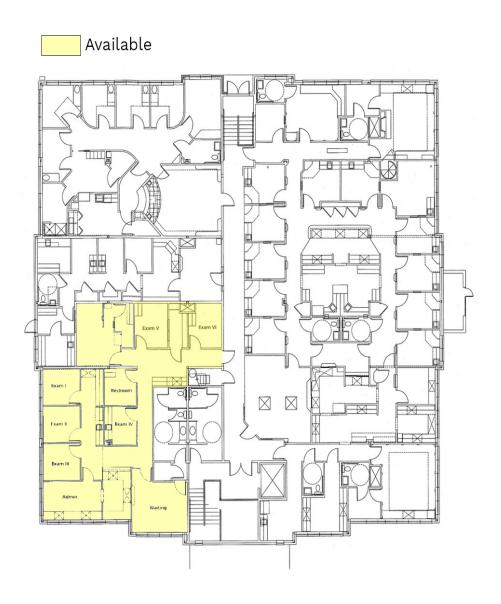

## 1601 LANCASTER DR, GRAPEVINE, TX 76051

#### FLOOR PLAN - SUITE 100

### **LEASE SPACES**

#### **LEASE INFORMATION**

| Lease Type:  | NNN      | Lease Term: | 36-60 Months            |
|--------------|----------|-------------|-------------------------|
| Total Space: | 2,163 SF | Lease Rate: | \$20.00 - \$22.00 SF/yr |

#### **AVAILABLE SPACES**

| SUITE     | TENANT    | SIZE (SF) | LEASE TYPE | LEASE RATE                |
|-----------|-----------|-----------|------------|---------------------------|
| Suite 100 | Available | 2,163 SF  | NNN        | \$20.00 - \$22.00 SF/yr - |