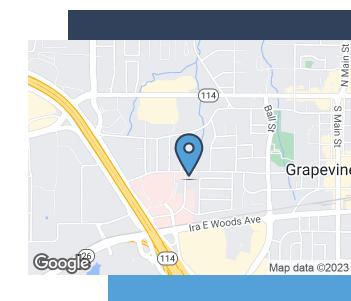

## 1601 LANCASTER DR, GRAPEVINE, TX 76051



#### **PROPERTY HIGHLIGHTS**

- ± 2,163 SF
- Medical Office Space
- 2nd Generation Space
- Move-In Ready Suites
- Building/Monument Signage
- Flexible Floor Plans. Abundant Parking
- 3-5 year term
- Near Grapevine Scott & White Baylor Hospital

## **LEASE RATE** \$20.00 - 22.00 SF/YR | NNN



### **CONTACT INFORMATION**

**ERIC GOODWIN** 

Office: 817.488.4333 Cell: 214.642.8928 eric@championsdfw.com

#### JIM KELLEY

Office: 817.488.4333 Cell: 817.909.7875 jim@championsdfw.com

#### **Champions DFW Commercial Realty**

1725 E Southlake Blvd, Suite 100, Southlake, TX 76092

©2020 Champions DFW Commercial Realty LLC.

All rights reserved. The information contained herein was obtained from sources believed to be reliable. It is subject to verification. The presentation of this property is submitted subject to errors, omissions, change of price or conditions, prior to sale or lease, or withdrawal without notice



## 1601 LANCASTER DR, GRAPEVINE, TX 76051

#### FLOOR PLAN - SUITE 100



#### **Champions DFW Commercial Realty**



## 1601 LANCASTER DR, GRAPEVINE, TX 76051

### **