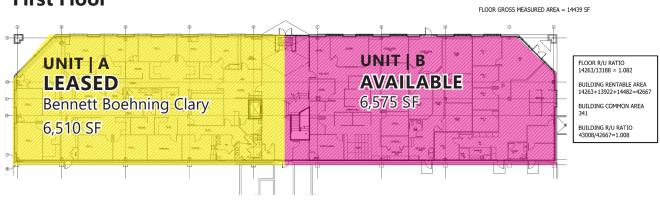

# FOR SALE - UNIT | B, EASTERN HALF OF FIRST FLOOR

**AREA** 

**SUMMARY** 

6,575 SF

The subject property is being condominiumized into two commercial condos per floor. The west side of the first floor and entire second floor are owner occupied by

longstanding, successful businesses. A condo interest of the east side of the first floor, with exterior signage rights, is available for sale. The condo consists of approximately

6,575 square feet and is being offered for sale for \$1,500,000.

SALE PRICE

\$1,500,000

**First Floor** 