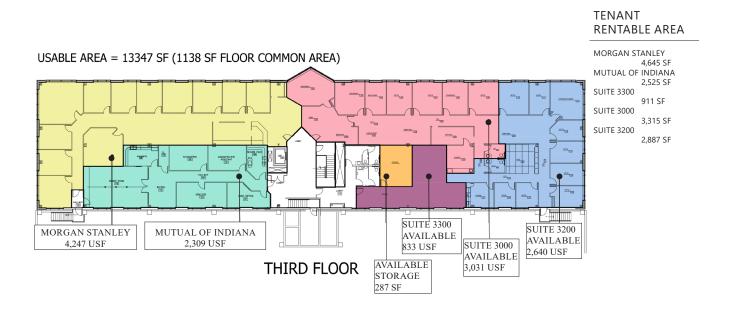

# **FOR SALE - ENTIRE THIRD FLOOR**

**ENTIRE AREA** 

14.595 SF

**Unit 3A** 7,327 SF

**Unit 3B** 7,268 SF

**SALE PRICE** 

\$2,600,000

## **SUMMARY**

Both third floor condos, Units 3A and 3B, which consist of approximately 14,595 square feet, are being offered for sale together for \$2,600,000. The west side condo on the third floor, Unit 3A, is currently leased to two tenants. The east side condo on the third floor, Unit 3B, is unoccupied. This is a great opportunity for a buyer to occupy or lease Unit 3B while collecting rent from the existing tenants in Unit 3A.

# Third Floor FLOOR GROSS MEASURED AREA = 14880 SF AVAILABLE

## **SUITE SIZE**

3,315 SF

#### LEASE RATE

\$16.50/SF/YR, NNN (inc. electric) Rate based on terms

## **SUMMARY**

Third floor office suite available with traditional floorplan featuring private offices, conference room, breakroom with kitchen, and common areas. Storage abounds in the interior of the space and large windows allow plenty of natural light. Located just off the third floor elevator making the space easy to find for clients/guests. Ideal for large office user. Additional storage available for lease

# **SUITE SIZE**

2,887 SF

#### **LEASE RATE**

\$16.50/SF/YR, NNN (inc. electric)
Rate based on terms

## **SUMMARY**

Third floor office suite available with entrance off of parking garage. Space has been very well maintained and features numerous private offices, a kitchenette/breakroom, and two conference room areas. Executive office located at the corner of the building with two walls of windows, this space is move-in ready for the next office user.

# SUITE SIZE

911 SF

## **SUMMARY**

Approximately 911 square feet of furnished, private office space ready to house your business. This suite would be ideal for small office users such as counselors, accountants, insurance, attorneys, etc. With a reception/waiting area and two private offices this space has been very well kept.

# SIZE

314 SF

#### **LEASE RATE**

**NEGOTIABLE** 

# **SUMMARY**

3rd floor storage space can be combined with Suite 3000 or Suite 3300.