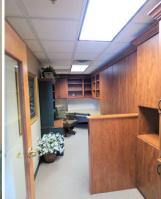

# SUITE SIZE

911 SF

#### **LEASE RATE**

\$16.50/SF/YR, NNN (inc. electric)
Rate based on terms

## **SUMMARY**

Approximately 911 square feet of furnished, private office space ready to house your business. This suite would be ideal for small office users such as counselors, accountants, insurance, attorneys, etc. With a reception/waiting area and two private offices this space has been very well kept.