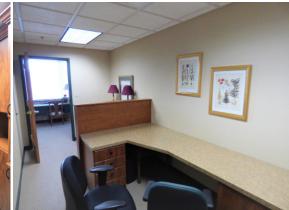

# SUITE SIZE

911 SF

#### **LEASE RATE**

\$16.50/SF/YR, NNN (inc. electric)
Rate based on terms

## **SUMMARY**

Approximately 911 square feet of furnished, private office space ready to house your business. This suite would be ideal for small office users such as counselors, accountants, insurance, attorneys, etc. With a reception/waiting area and two private offices this space has been very well kept.