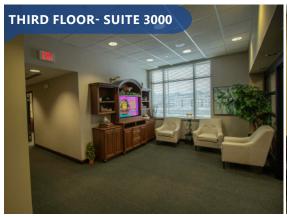

# SUITE SIZE

911 SF

#### **LEASE RATE**

\$16.50/SF/YR, NNN (inc. electric)
Rate based on terms

## **SUMMARY**

Approximately 911 square feet of furnished, private office space ready to house your business. This suite would be ideal for small office users such as counselors, accountants, insurance, attorneys, etc. With a reception/waiting area and two private offices this space has been very well kept.