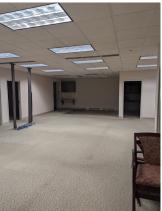

## **SUMMARY**

Third floor office suite available with traditional floorplan featuring private offices, conference room, breakroom with kitchen, and common areas. Storage abounds in the interior of the space and large windows allow plenty of natural light. Located just off the third floor elevator making the space easy to find for clients/guests. Ideal for large office user. Additional storage available for lease