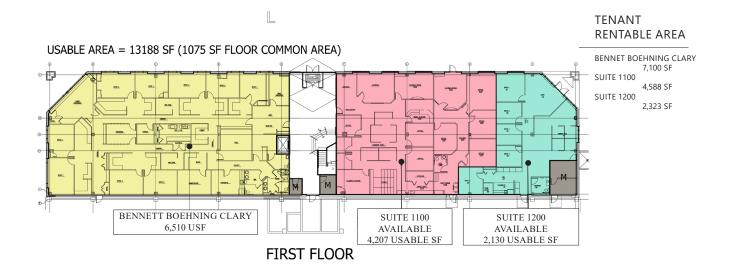

# FOR SALE - UNIT | B, EASTERN HALF OF FIRST FLOOR

**AREA** 

**SUMMARY** 

6,575 SF

The subject property is being condominiumized into two commercial condos per floor. The west side of the first floor and entire second floor are owner occupied by

longstanding, successful businesses. A condo interest of the east side of the first floor, with exterior signage rights, is available for sale. The condo consists of approximately

6,575 square feet and is being offered for sale for \$1,500,000.

SALE PRICE

\$1,500,000

**First Floor** 

## **SUITE SIZE**

4,588 SF

## **LEASE RATE**

\$16.50/SF/YR, NNN (inc. electric) Rate based on terms

## **SUMMARY**

Suite 1100 is a large space with walk-up access to the sidewalk, parking garage, and a main entrance through the main lobby of the building. Numerous private offices and bullpen area make this space suitable for a variety of businesses. The suite is available for sub-lease, or a new lease if mutually agreeable terms can be reached with the landlord.

# **SUITE SIZE**

2,323 SF

# **LEASE RATE**

\$16.50/SF/YR, NNN (inc. electric) Rate based on terms

# **SUMMARY**

The space was formerly occupied by a local law firm. This wonderful suite ofers great natural light in a walk-up configuration, excellent visibility to well travelled Columbia Street, and direct access to the parking garage (an additional parking fee will apply).