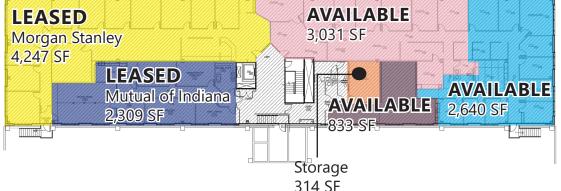

## **SUITE SIZE**

3,315 SF

#### LEASE RATE

\$16.50/SF/YR, NNN (inc. electric) Rate based on terms

## **SUMMARY**

Third floor office suite available with traditional floorplan featuring private offices, conference room, breakroom with kitchen, and common areas. Storage abounds in the interior of the space and large windows allow plenty of natural light. Located just off the third floor elevator making the space easy to find for clients/guests. Ideal for large office user. Additional storage available for lease

# **SUITE SIZE**

2,887 SF

#### **LEASE RATE**

\$16.50/SF/YR, NNN (inc. electric)
Rate based on terms

## **SUMMARY**

Third floor office suite available with entrance off of parking garage. Space has been very well maintained and features numerous private offices, a kitchenette/breakroom, and two conference room areas. Executive office located at the corner of the building with two walls of windows, this space is move-in ready for the next office user.

# SUITE SIZE

911 SF

## **SUMMARY**

Approximately 911 square feet of furnished, private office space ready to house your business. This suite would be ideal for small office users such as counselors, accountants, insurance, attorneys, etc. With a reception/waiting area and two private offices this space has been very well kept.

# SIZE

314 SF

#### **LEASE RATE**

**NEGOTIABLE** 

# **SUMMARY**

3rd floor storage space can be combined with Suite 3000 or Suite 3300.