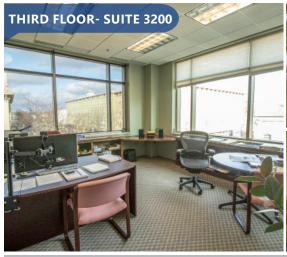

## **SUMMARY**

Third floor office suite available with traditional floorplan featuring private offices, conference room, breakroom with kitchen, and common areas. Storage abounds in the interior of the space and large windows allow plenty of natural light. Located just off the third floor elevator making the space easy to find for clients/guests. Ideal for large office user. Additional storage available for lease