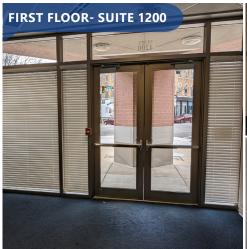

# FOR SALE - UNIT | B, EASTERN HALF OF FIRST FLOOR

**AREA** 

**SUMMARY** 

6,575 SF

The subject property is being condominiumized into two commercial condos per floor. The west side of the first floor and entire second floor are owner occupied by

longstanding, successful businesses. A condo interest of the east side of the first floor, with exterior signage rights, is available for sale. The condo consists of approximately

6,575 square feet and is being offered for sale for \$1,500,000.

SALE PRICE

\$1,500,000

**First Floor** 