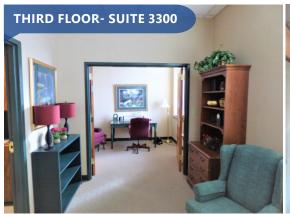

# SUITE SIZE

911 SF

#### **LEASE RATE**

\$16.50/SF/YR, NNN (inc. electric)
Rate based on terms

## **SUMMARY**

Approximately 911 square feet of furnished, private office space ready to house your business. This suite would be ideal for small office users such as counselors, accountants, insurance, attorneys, etc. With a reception/waiting area and two private offices this space has been very well kept.