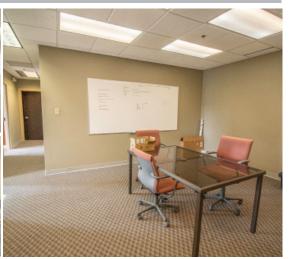

## **SUMMARY**

Approximately 911 square feet of furnished, private office space ready to house your business. This suite would be ideal for small office users such as counselors, accountants, insurance, attorneys, etc. With a reception/waiting area and two private offices this space has been very well kept.