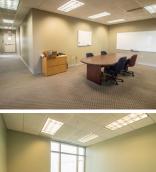

## **SUMMARY**

Third floor office suite available with entrance off of parking garage. Space has been very well maintained and features numerous private offices, a kitchenette/breakroom, and two conference room areas. Executive office located at the corner of the building with two walls of windows, this space is move-in ready for the next office user.