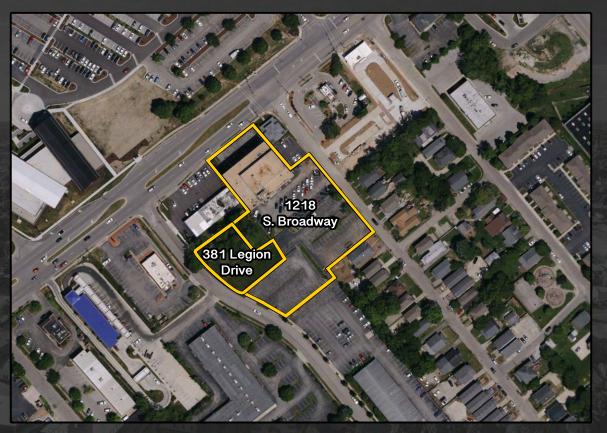

## 1218 S. BROADWAY & 381 LEGION DRIVE

Lexington, KY 40504 SUITES 210, 250, 275, 410, 450, 475, 510, & 550 Colleen Barr, MBA, CCIM C: 859.489.6133 O: 859.309.0099 Colleen@BALRealEstate.com

### **PROPERTY DESCRIPTION:**

1218 S. Broadway: Office condos for sale on S. Broadway. The property consists of +/- 50,957 total SF on 1.698 acres and is zoned B-1. The building was built in 1966. It has two elevators and ample parking. There is a signalized light at S. Broadway and American Avenue.

**381 LEGION DRIVE:** 0.32 Acres **PRICE:** \$385,000 **ZONING:** B-1