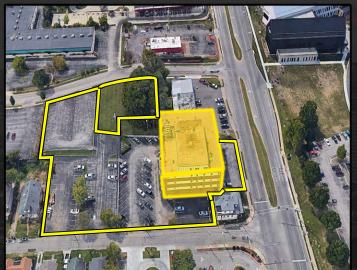

## 1218 S. BROADWAY & 381 LEGION DRIVE

Lexington, KY 40504 SUITES 210, 250, 275, 410, 450, 475, 510, & 550 Colleen Barr, MBA, CCIM C: 859.489.6133 O: 859.309.0099 Colleen@BALRealEstate.com

### **PROPERTY DESCRIPTION:**

1218 S. Broadway: Office condos for sale on S. Broadway. The property consists of +/- 50,957 total SF on 1.698 acres and is zoned B-1. The building was built in 1966. It has two elevators and ample parking. There is a signalized light at S. Broadway and American Avenue.

**381 LEGION DRIVE:** 0.32 Acres **PRICE:** \$385,000 **ZONING:** B-1