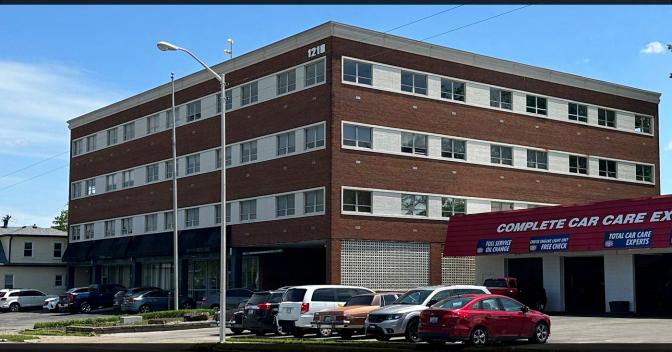

### **PROPERTY DESCRIPTION:**

1218 S. Broadway: Office condos for sale on S. Broadway. The property consists of +/- 50,957 total SF on 1.698 acres and is zoned B-1. The building was built in 1966. It has two elevators and ample parking. There is a signalized light at S. Broadway and American Avenue.