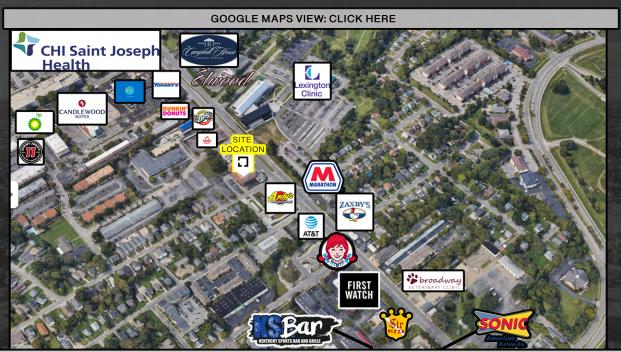

# LOCATION

The property is on the in-bound side of S. Broadway across from the new Lexington Clinic, conveniently located in southwest Lexington just outside of downtown on a main artery. The building is surrounded by many amenities including restaurants, hotels and hospitals including the newly built Lexington Clinic. The properties are approximately one mile from the University of Kentucky.