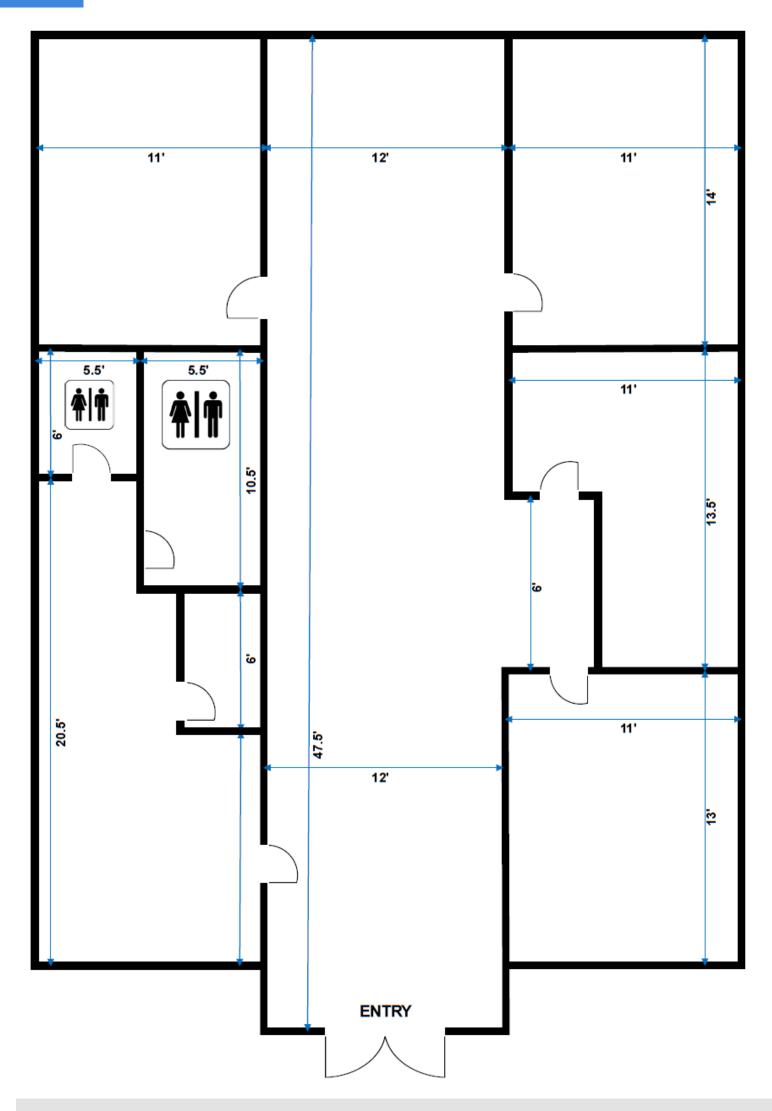

4 Offices, Large entry/conference area, full kitchen, 2 bathrooms, ample parking.

### FLOOR PLAN