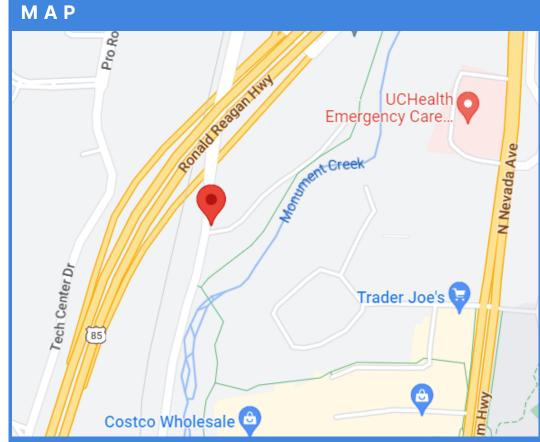

### PROPERTY SPECIFICATIONS

LOCATION: 5325 Mark Dabling Blvd. Colorado Springs, CO 80918

PROPERTY SIZE: 1,461 SF

LOT SIZE: 5.41 Acres

☆ ZONING: OC SS

\$ LEASE RATE: \$13.50, NNN

#### PROPERTY DESCRIPTION

Just Remodeled! New flooring, paint, and fixtures throughout. Standalone professional office on over 5 acres of beautifully wooded land. Directly beside New Santa Fe Regional Trail and Monument Creek. Quick walking access to University Village Shopping Center.