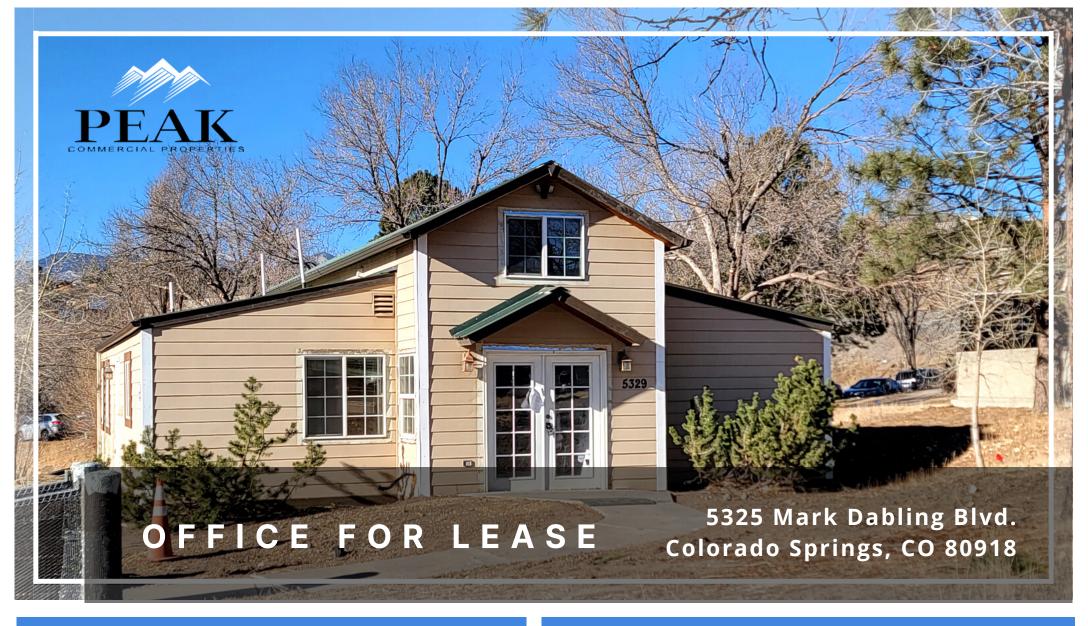

### PROPERTY SPECIFICATIONS

LOCATION: 5325 Mark Dabling Blvd. Colorado Springs, CO 80918

PROPERTY SIZE: 1,461 SF

LOT SIZE: 5.41 Acres

☆ ZONING: OC SS

\$ LEASE RATE: \$13.50, NNN

#### PROPERTY DESCRIPTION

Just Remodeled! New flooring, paint, and fixtures throughout. Standalone professional office on over 5 acres of beautifully wooded land. Directly beside New Santa Fe Regional Trail and Monument Creek. Quick walking access to University Village Shopping Center.

## 5325 Mark Dabling Blvd. Colorado Springs, CO 80918

# OFFICE FOR LEASE