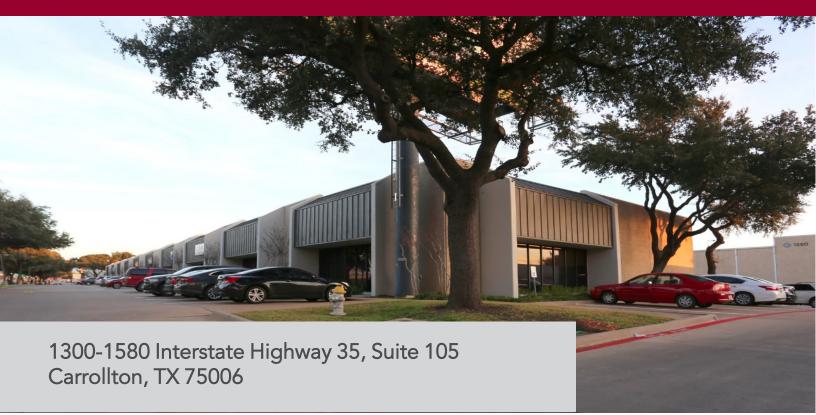

# FOR SUBLEASE

### 4,140 SF AVAILABLE

### AVAILABILITY HIGHLIGHTS

- 4,140 SF Total
- 2,070 SF Office
- 16' Clear Height
- One (1) Dock High Door
- I-35E Frontage
- Ample Parking
- Sublease expires April 30, 2025