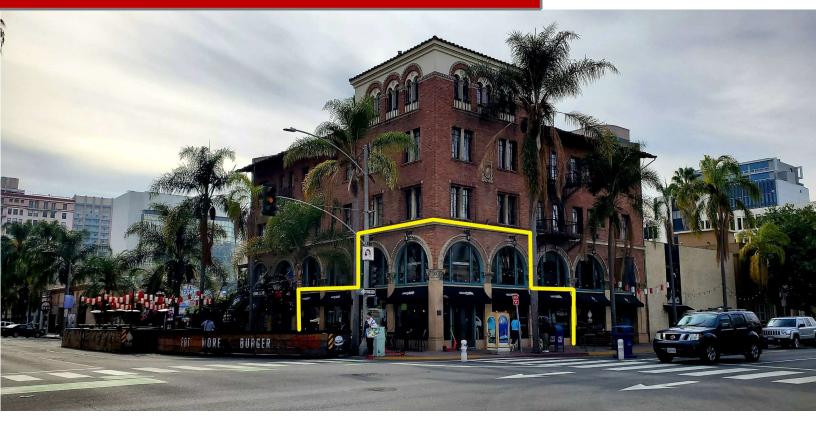

# HISTORIC BROADLIND -EAST VILLAGE END CAP RESTAURANT SPACE

# 149 LINDEN AVE. UNIT C LONG BEACH, CA 90802

**APPLEBY** 

COMMERCIAL REAL ESTATE

#### LOCATION:

THE EAST VILLAGE ARTS DISTRICT BROADWAY AT LINDEN

JOIN THESE NEIGHBORS:

- THAI DISTRICT
- BLIND DONKEY LB
- DISTRICT WINE
- PADRE'S

## **PROPERTY DESCRIPTION**

- GROUND FLOOR BELOW BOUTIQUE HOTEL
- HARD SIGNALIZED CORNER
- FULLY FIXTURIZED KITCHEN
- NO KEY MONEY
- RATED FOR 84 OCCUPANTS
- NEW 10 FT FULL VENTED HOOD(BEING BUILT)
- PARKLET OUTDOOR SEATING