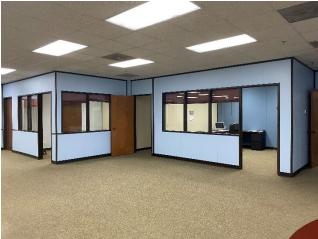

l Hill, NC 27517

#### **Property Details**

**Building Area** 143,800 SF

76,000 SF \*Landlord willing to split office

Year Built 1986

Lease Rate \$9.50 / SF NNN

**Construction** Pre-cast concrete

**HVAC** Fully conditioned

Ceiling Height 21'6" – Suite 3 35' – Suite 5

**Docks**Six (6) – Suite 3
Five (5) – Suite 5

**Power** 480v Three Phase

Column Spacing 30' x 40'

- Easy access to national interstate network
- Less than 1 miles to I-4
- Six miles to I-85
- 17 miles to I-54
- 23 Miles to RDU International Airport

#### Suite 3

 Landlord can provide 8,000 SF of office and 35,000 SF warehouse for a total of 43,000 SF

#### Suite 5

 Landlord can provide 8,000 SF of office and 28,000 SF warehouse for 33,000 SF



# 144 Old Lystra Road Chapel Hill, NC 27517

#### **Space Photos**















## 144 Old Lystra Road – Suite 3

Chapel Hill, NC 27517

#### **Floorplans**

- Landlord can provide 8,000 SF of office and 35,000 SF warehouse for a total of 43,000 SF
- Suite Updates: Epoxy Warehouse Floors and 2022 HVAC







## 144 Old Lystra Road – Suite 5

Chapel Hill, NC 27517



## 144 Old Lystra Road

Chapel Hill, NC 27517



Justin Booth Senior Vice President 919-424-8464

Justin.Booth@jll.com

Al Williams
Executive Vice President
919-424-8154
Al.Williams@ill.com

Austin Jackson
Associate
919-424-8456
Austinp Jackson@ill.com



Although information has been obtained from sources deemed reliable, neither Owner nor JLL makes any guarantees, warranties or representations, express or implied, as to the completeness or accuracy as to the information contained herein. Any