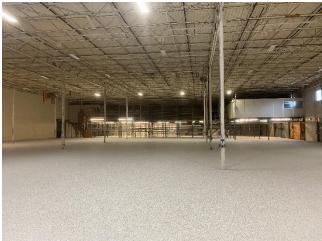

NC 27517

#### **Property Details**

**Building Area** 143,800 SF

76,000 SF \*Landlord willing to split office

Year Built 1986

Lease Rate \$9.50 / SF NNN

**Construction** Pre-cast concrete

**HVAC** Fully conditioned

Ceiling Height 21'6" – Suite 3 35' – Suite 5

**Docks**Six (6) – Suite 3
Five (5) – Suite 5

**Power** 480v Three Phase

Column Spacing 30' x 40'

- Easy access to national interstate network
- Less than 1 miles to I-4
- Six miles to I-85
- 17 miles to I-54
- 23 Miles to RDU International Airport

#### Suite 3

 Landlord can provide 8,000 SF of office and 35,000 SF warehouse for a total of 43,000 SF

#### Suite 5

 Landlord can provide 8,000 SF of office and 28,000 SF warehouse for 33,000 SF



# 144 Old Lystra Road Chapel Hill, NC 27517

#### **Space Photos**















## 144 Old Lystra Road – Suite 3

Chapel Hill, NC 27517

#### **Floorplans**

- Landlord can provide 8,000 SF of office and 35,000 SF warehouse for a total of 43,000 SF
- Suite Updates: Epoxy Warehouse Floors and 2022 HVAC







## 144 Old Lystra Road – Suite 5

Chapel Hill, NC 27517



## 144 Old Lystra Road

Chapel Hill, NC 27517



Justin Booth Senior Vice President 919-424-8464

Justin.Booth@jll.com

Al Williams
Executive Vice President
919-424-8154
Al.Williams@ill.com

Austin Jackson
Associate
919-424-8456
Austinp Jackson@ill.com



Although information has been obtained from sources deemed reliable, neither Owner nor JLL makes any guarantees, warranties or representations, express or implied, as to the completeness or accuracy as to the information contained herein. Any projecti