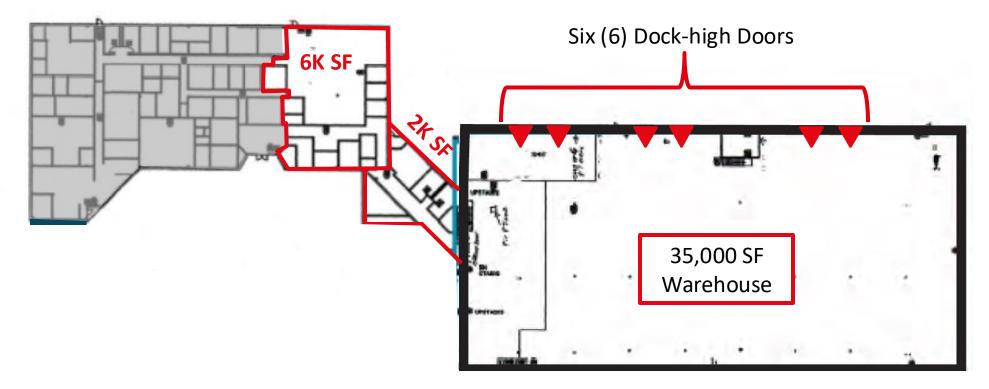

## 144 Old Lystra Road – Suite 3

Chapel Hill, NC 27517

#### Suite 3

 Landlord can provide 8,000 SF of office and 35,000 SF warehouse for a total of 43,000 SF

**Docks**Six (6) – Suite 3
Five (5) – Suite 5

**Power** 480v Three Phase

Column Spacing 30' x 40'

- Easy access to national interstate network
- Less than 1 miles to I-4
- Six miles to I-85
- 17 miles to I-54
- 23 Miles to RDU International Airport