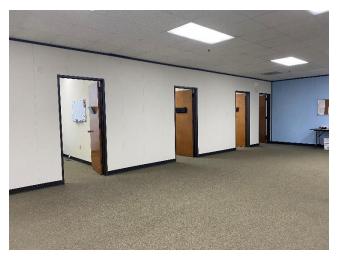

Hill, NC 27517

#### **Property Details**

**Building Area** 143,800 SF

76,000 SF \*Landlord willing to split office

Year Built 1986

Lease Rate \$9.50 / SF NNN

**Construction** Pre-cast concrete

**HVAC** Fully conditioned

Ceiling Height 21'6" – Suite 3 35' – Suite 5

**Docks**Six (6) – Suite 3
Five (5) – Suite 5

**Power** 480v Three Phase

Column Spacing 30' x 40'

- Easy access to national interstate network
- Less than 1 miles to I-4
- Six miles to I-85
- 17 miles to I-54
- 23 Miles to RDU International Airport

#### Suite 3

 Landlord can provide 8,000 SF of office and 35,000 SF warehouse for a total of 43,000 SF

#### Suite 5

 Landlord can provide 8,000 SF of office and 28,000 SF warehouse for 33,000 SF



# 144 Old Lystra Road Chapel Hill, NC 27517

#### **Space Photos**















## 144 Old Lystra Road – Suite 3

Chapel Hill, NC 27517

#### **Floorplans**

- Landlord can provide 8,000 SF of office and 35,000 SF warehouse for a total of 43,000 SF
- Suite Updates: Epoxy Warehouse Floors and 2022 HVAC







## 144 Old Lystra Road – Suite 5

Chapel Hill, NC 27517



## 144 Old Lystra Road

Chapel Hill, NC 27517



Justin Booth Senior Vice President 919-424-8464

Justin.Booth@jll.com

Al Williams
Executive Vice President
919-424-8154
Al.Williams@ill.com

Austin Jackson
Associate
919-424-8456
Austinp Jackson@ill.com



Although information has been obtained from sources deemed reliable, neither Owner nor JLL makes any guarantees, warranties or representations, express or implied, as to the completeness or accuracy as to the information contained herein. Any pr