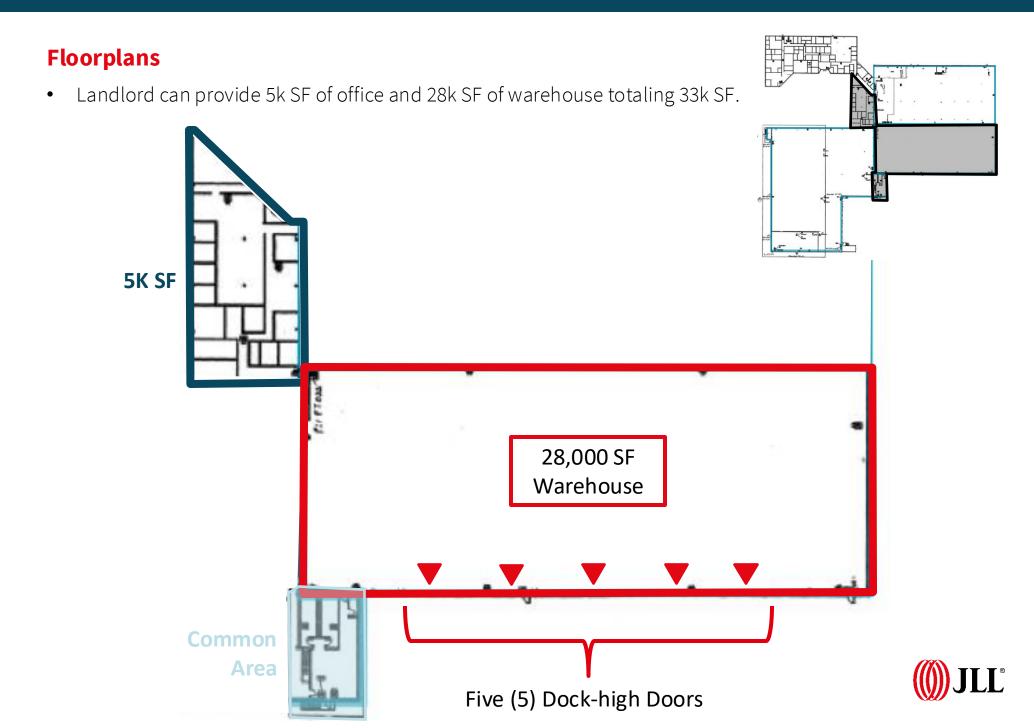

## 144 Old Lystra Road – Suite 5

Chapel Hill, NC 27517

#### Suite 5

 Landlord can provide 8,000 SF of office and 28,000 SF warehouse for 33,000 SF

#### **Floorplans**

- Landlord can provide 8,000 SF of office and 35,000 SF warehouse for a total of 43,000 SF
- Suite Updates: Epoxy Warehouse Floors and 2022 HVAC