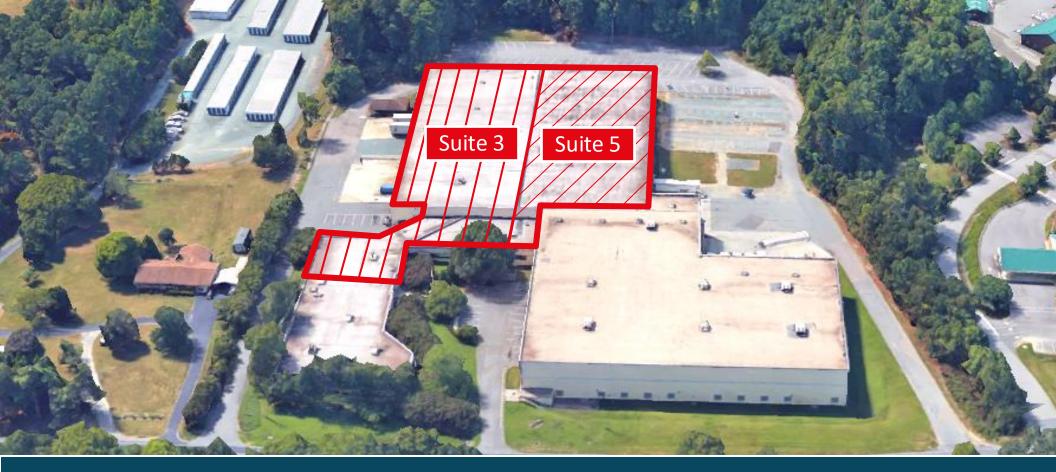

### 144 Old Lystra Road

Chapel Hill, NC 27517

#### Suite 3

 Landlord can provide 8,000 SF of office and 35,000 SF warehouse for a total of 43,000 SF

#### Suite 5

 Landlord can provide 8,000 SF of office and 28,000 SF warehouse for 33,000 SF