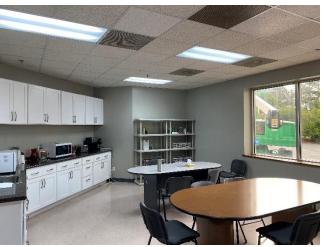

, NC 27517

#### **Property Details**

**Building Area** 143,800 SF

76,000 SF \*Landlord willing to split office

Year Built 1986

Lease Rate \$9.50 / SF NNN

**Construction** Pre-cast concrete

**HVAC** Fully conditioned

Ceiling Height 21'6" – Suite 3 35' – Suite 5

**Docks**Six (6) – Suite 3
Five (5) – Suite 5

**Power** 480v Three Phase

Column Spacing 30' x 40'

- Easy access to national interstate network
- Less than 1 miles to I-4
- Six miles to I-85
- 17 miles to I-54
- 23 Miles to RDU International Airport

#### Suite 3

 Landlord can provide 8,000 SF of office and 35,000 SF warehouse for a total of 43,000 SF

#### Suite 5

 Landlord can provide 8,000 SF of office and 28,000 SF warehouse for 33,000 SF



# 144 Old Lystra Road Chapel Hill, NC 27517

#### **Space Photos**















## 144 Old Lystra Road – Suite 3

Chapel Hill, NC 27517

#### **Floorplans**

- Landlord can provide 8,000 SF of office and 35,000 SF warehouse for a total of 43,000 SF
- Suite Updates: Epoxy Warehouse Floors and 2022 HVAC







## 144 Old Lystra Road – Suite 5

Chapel Hill, NC 27517



## 144 Old Lystra Road

Chapel Hill, NC 27517



Justin Booth Senior Vice President 919-424-8464

Justin.Booth@jll.com

Al Williams
Executive Vice President
919-424-8154
Al.Williams@ill.com

Austin Jackson
Associate
919-424-8456
Austinp Jackson@ill.com



Although information has been obtained from sources deemed reliable, neither Owner nor JLL makes any guarantees, warranties or representations, express or implied, as to the completeness or accuracy as to the information contained herein. Any projec