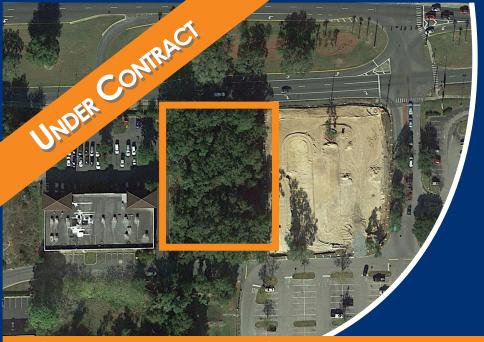

# WALMART SUPERCENTER OUTPARCEL

4950 E SILVER SPRINGS BLVD OCALA, FL 34470

LAND

**FOR SALE** 

0.85 AC

**LAND FOR SALE** 

**CALL FOR PRICING** 

#### **PROPERTY SUMMARY**

Sale Price:Call for PricingSite Size:0.85 ACZoning:CommercialAnchor:Walmart SupercenterE Silver Springs Blvd AADT:21,670 CPD

Walmart Supercenter anchored outparcel available

Frontage along State Road 40