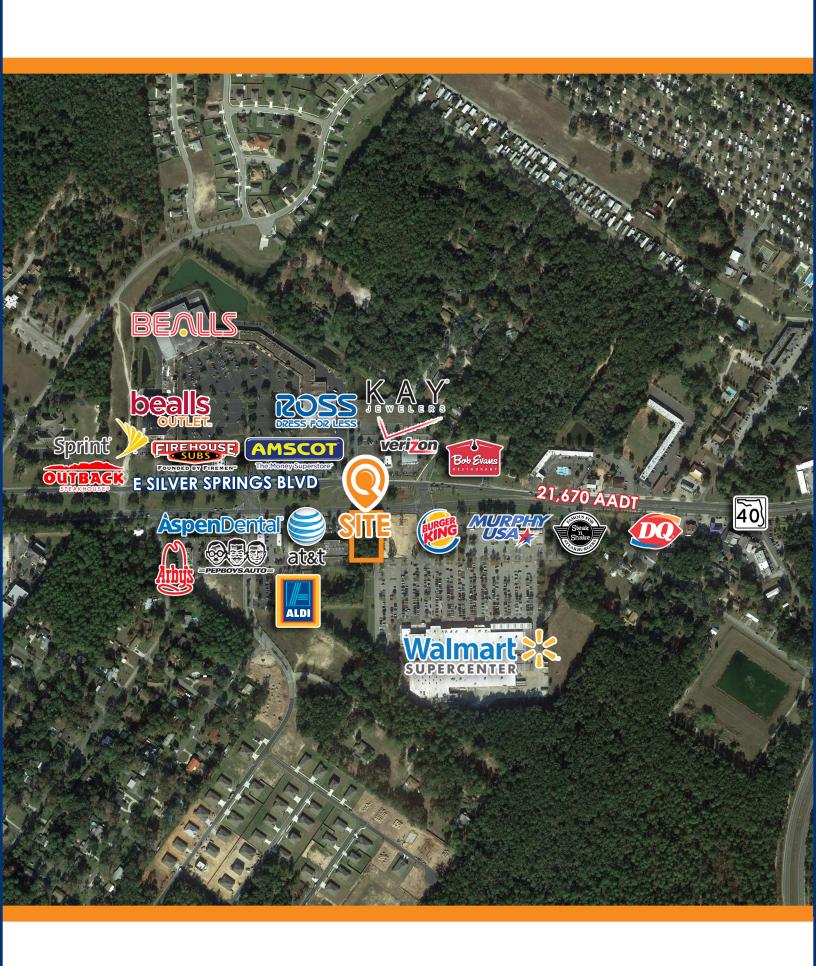

#### **PROPERTY SUMMARY**

Sale Price:Call for PricingSite Size:0.85 ACZoning:CommercialAnchor:Walmart SupercenterE Silver Springs Blvd AADT:21,670 CPD

Walmart Supercenter anchored outparcel available

Frontage along State Road 40

Located along a dense retail corridor near Silver Springs State Park

| <b>DEMOGRAPHICS</b>                      | 1-MILE                    | 3-MILES                    | 5-MILES                    |
|------------------------------------------|---------------------------|----------------------------|----------------------------|
| <b>Total Population</b>                  | 3,292                     | 29,423                     | 71,303                     |
| 2026 Increase                            | 1.6%                      | 1.5%                       | 1.4%                       |
| Avg HH Income                            | \$44,045                  | \$62,419                   | \$69,104                   |
| # Households                             | 1,573                     | 12,673                     | 29,235                     |
| # Employees                              | 2,034                     | 11,667                     | 39,162                     |
| 2026 Increase Avg HH Income # Households | 1.6%<br>\$44,045<br>1,573 | 1.5%<br>\$62,419<br>12,673 | 1.4%<br>\$69,104<br>29,235 |