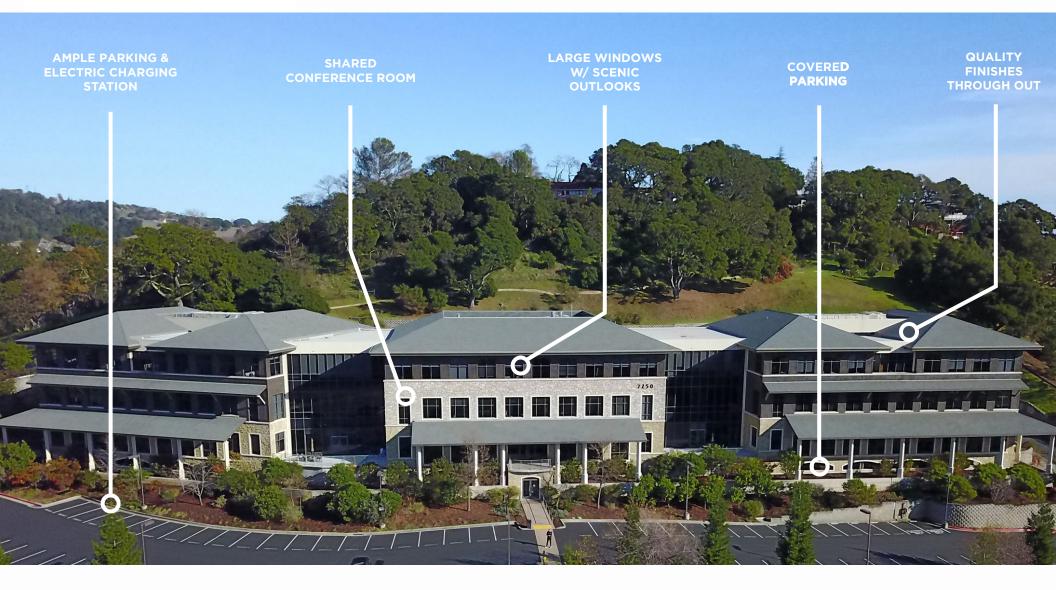

### **PROPERTY HIGHLIGHTS**

Woodside Office Center located in the heart of downtown of-fers the highest quality constructon and finishes in Novato. Located just blocks from Highway 101, the project is minutes from Highway 37 and provides easy commute access for Marin County, Sonoma County in addition to points to the east. This new office complex is across the street from amenities like Starbucks, Whole Foods, Chipotle and various restaurants. The property is also walking distance to city hall and a short distance to the future SMART Train stop.

- "Class A", 3-story building totaling ±87,000 SF
- Prominent corner location
- Expansive windows with spectacular hill views
- Flexible floor plans
- Adjacent to downtown restaurants, grocery stores, banks, City
- Hall and public transportation
- Covered parking

## BEST BUILDING IN TOWN

CLASS "A" OFFICE SPACE FOR LEASE

Convenient access to food, exercise, city hall and the other amenities of downtown. Class A building with extensive amenities like conference room with free wifi, covered parking, electric car charging, on-site showers. Quality interior suites with high ceilings, large windows and great outlooks over the Northern Marin hillsides.