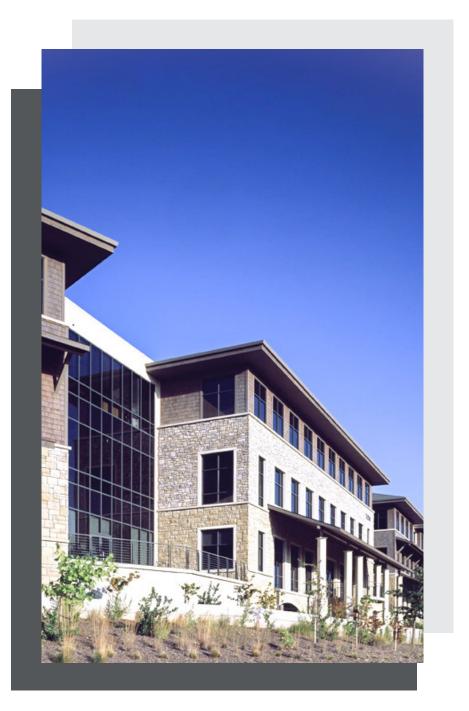

### **PROPERTY HIGHLIGHTS**

Woodside Office Center located in the heart of downtown of-fers the highest quality constructon and finishes in Novato. Located just blocks from Highway 101, the project is minutes from Highway 37 and provides easy commute access for Marin County, Sonoma County in addition to points to the east. This new office complex is across the street from amenities like Starbucks, Whole Foods, Chipotle and various restaurants. The property is also walking distance to city hall and a short distance to the future SMART Train stop.

- "Class A", 3-story building totaling ±87,000 SF
- Prominent corner location
- Expansive windows with spectacular hill views
- Flexible floor plans
- Adjacent to downtown restaurants, grocery stores, banks, City
- Hall and public transportation
- Covered parking

## BEST BUILDING IN TOWN

CLASS "A" OFFICE SPACE FOR LEASE

Convenient access to food, exercise, city hall and the other amenities of downtown. Class A building with extensive amenities like conference room with free wifi, covered parking, electric car charging, on-site showers. Quality interior suites with high ceilings, large windows and great outlooks over the Northern Marin hillsides.