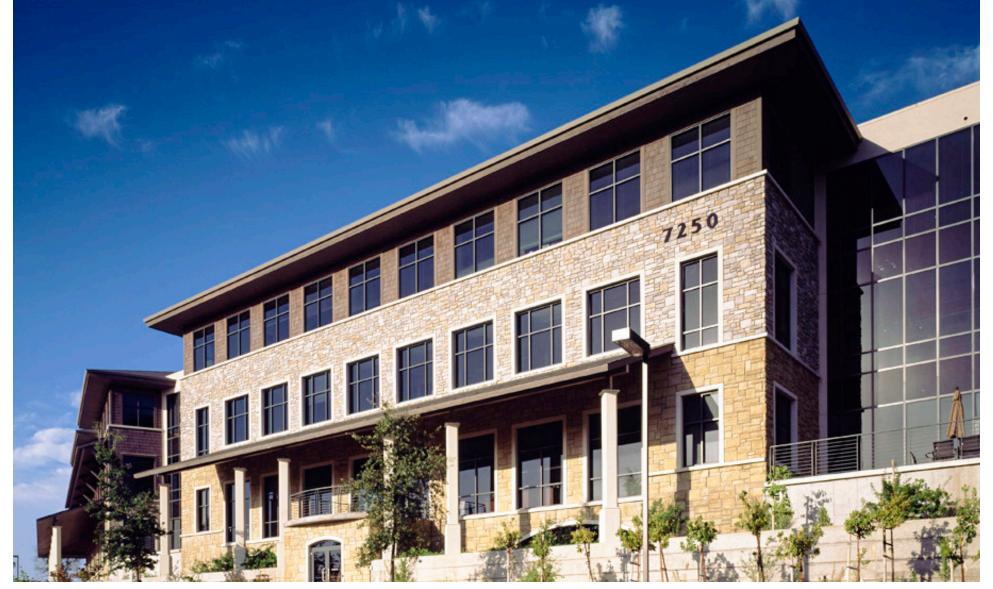

### **PROPERTY HIGHLIGHTS**

Woodside Office Center located in the heart of downtown of-fers the highest quality constructon and finishes in Novato. Located just blocks from Highway 101, the project is minutes from Highway 37 and provides easy commute access for Marin County, Sonoma County in addition to points to the east. This new office complex is across the street from amenities like Starbucks, Whole Foods, Chipotle and various restaurants. The property is also walking distance to city hall and a short distance to the future SMART Train stop.

- "Class A", 3-story building totaling ±87,000 SF
- Prominent corner location
- Expansive windows with spectacular hill views
- Flexible floor plans
- Adjacent to downtown restaurants, grocery stores, banks, City
- Hall and public transportation
- Covered parking

## BEST BUILDING IN TOWN

CLASS "A" OFFICE SPACE FOR LEASE

Convenient access to food, exercise, city hall and the other amenities of downtown. Class A building with extensive amenities like conference room with free wifi, covered parking, electric car charging, on-site showers. Quality interior suites with high ceilings, large windows and great outlooks over the Northern Marin hillsides.