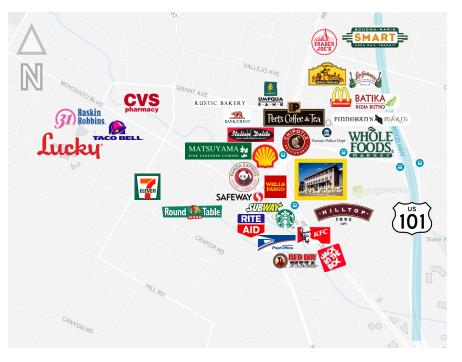

### **NEIGHBORHOOD AMENITIES**

RESTAURANTS Chipotle Mexican Grill McDonald's Marvin's Restaurant **Rustic Bakery** Panda Express Subway Red Boy Pizza KFC Hilltop 1892 Matsuyama Japanese Cuisine Italian Delite Subs Finnegan's Restaurant & Pub Batika Indian Bistro Mi Pueblo Mexican Food Las Guitarras Mexican & Seafood

#### BANKS

Wells Fargo Umpqua Bank Westamerica Bank Bank of the West Citibank Bank of America Chase Bank

#### **GROCERY/DRUG**

Whole Foods Trader Joe's Safeway Rite Aid

#### CAFES

Peet's Coffee & Tea Starbucks Powell's Sweet Shoppe