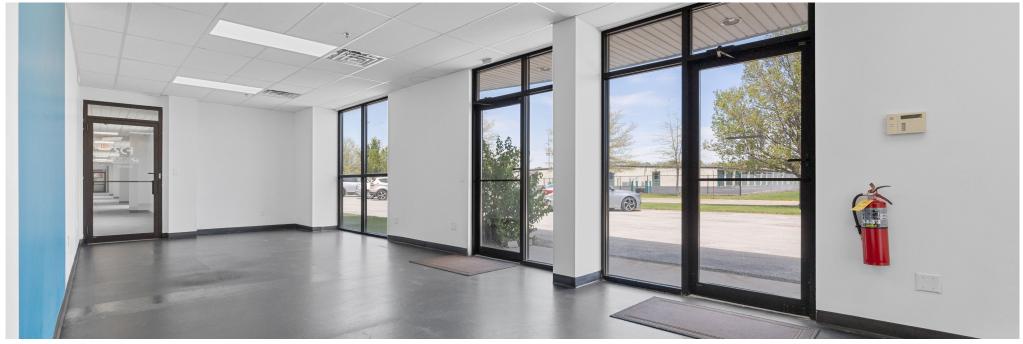

## **FOR LEASE**

1st floor, 4,655 SF turn-key office space available. The suite has a reception area, two large training rooms, three offices, kitchenette and two private bathrooms. Well located and move-in ready with easy access. There is plenty of parking in the front and rear of the building. The office suite rent is \$12.00 NNN which makes the approximate rent \$6,320/month. The office can also be leased with 3,000 SF of contiguous warehouse at \$9.00 NNN.

## **LOCATION OVERVIEW**

1st floor, 4,655 SF turn-key office space available. The suite has a reception area, two large training rooms, three offices, kitchenette and two private bathrooms. Well located and move-in ready with easy access. There is plenty of parking in the front and rear of the building. The office suite rent is \$12.00 NNN which makes the approximate rent \$6,320/month. The office can also be leased with 3,000 SF of contiguous warehouse at \$9.00 NNN.