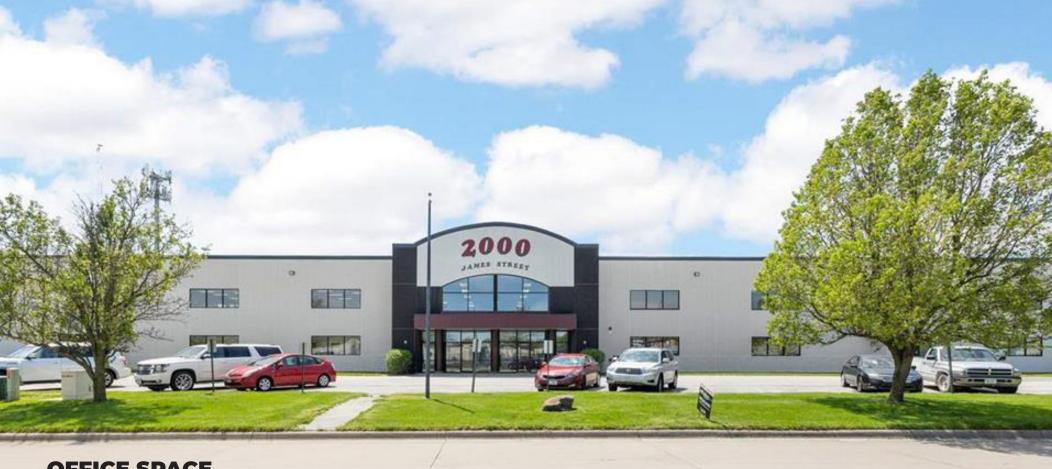

## **FOR LEASE**

1st floor, 4,655 SF turn-key office space available. The suite has a reception area, two large training rooms, three offices, kitchenette and two private bathrooms. Well located and move-in ready with easy access. There is plenty of parking in the front and rear of the building. The office suite rent is \$12.00 NNN which makes the approximate rent \$6,320/month. The office can also be leased with 3,000 SF of contiguous warehouse at \$9.00 NNN.

2000 JAMES ST | CORALVILLE, IA 52241

MARK LYNCH, REALTOR® (319) 331-0409 marklynch@skogman.com

2000 James St. | Coralville, IA 52241