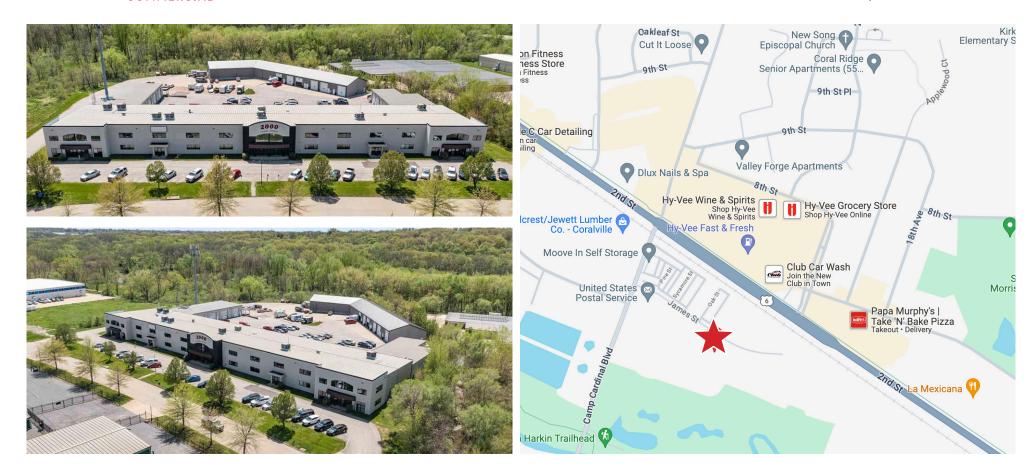

2000 JAMES ST | CORALVILLE, IA 52241

MARK LYNCH, REALTOR® (319) 331-0409 marklynch@skogman.com

2000 James St. | Coralville, IA 52241

## **LOCATION OVERVIEW**

1st floor, 4,655 SF turn-key office space available. The suite has a reception area, two large training rooms, three offices, kitchenette and two private bathrooms. Well located and move-in ready with easy access. There is plenty of parking in the front and rear of the building. The office suite rent is \$12.00 NNN which makes the approximate rent \$6,320/month. The office can also be leased with 3,000 SF of contiguous warehouse at \$9.00 NNN.