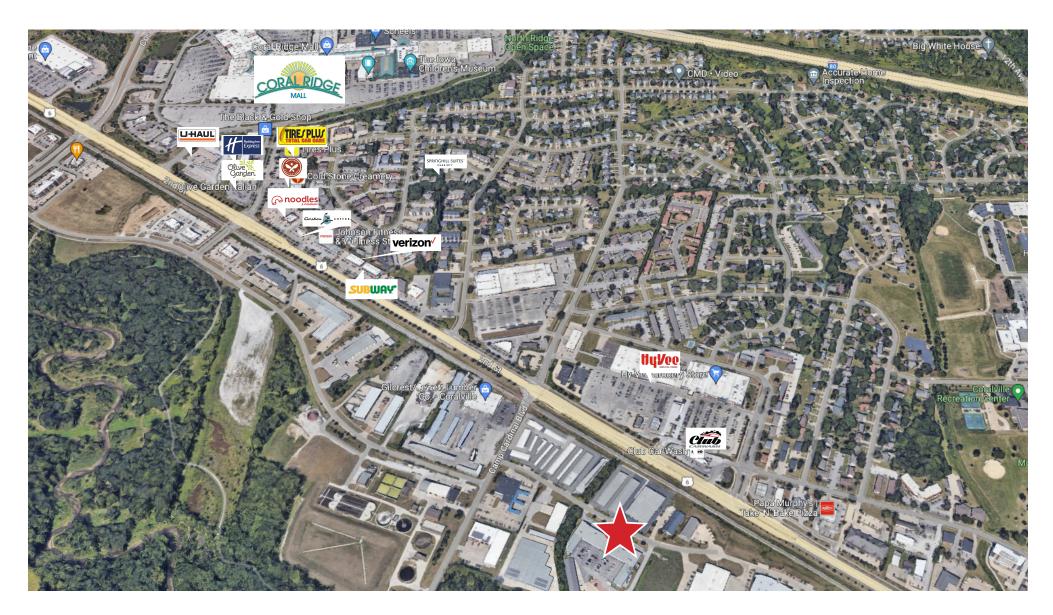

## **LOCATION OVERVIEW**

1st floor, 4,655 SF turn-key office space available. The suite has a reception area, two large training rooms, three offices, kitchenette and two private bathrooms. Well located and move-in ready with easy access. There is plenty of parking in the front and rear of the building. The office suite rent is \$12.00 NNN which makes the approximate rent \$6,320/month. The office can also be leased with 3,000 SF of contiguous warehouse at \$9.00 NNN.