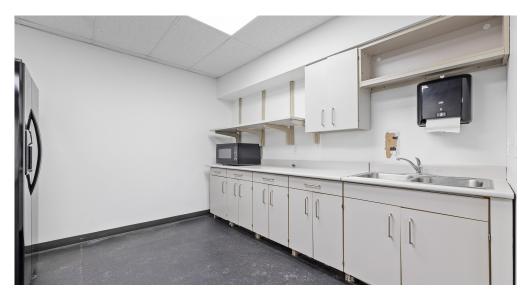

## **FOR LEASE**

1st floor, 4,655 SF turn-key office space available. The suite has a reception area, two large training rooms, three offices, kitchenette and two private bathrooms. Well located and move-in ready with easy access. There is plenty of parking in the front and rear of the building. The office suite rent is \$12.00 NNN which makes the approximate rent \$6,320/month. The office can also be leased with 3,000 SF of contiguous warehouse at \$9.00 NNN.

## **LOCATION OVERVIEW**

1st floor, 4,655 SF turn-key office space available. The suite has a reception area, two large training rooms, three offices, kitchenette and two private bathrooms. Well located and move-in ready with easy access. There is plenty of parking in the front and rear of the building. The office suite rent is \$12.00 NNN which makes the approximate rent \$6,320/month. The office can also be leased with 3,000 SF of contiguous warehouse at \$9.00 NNN.