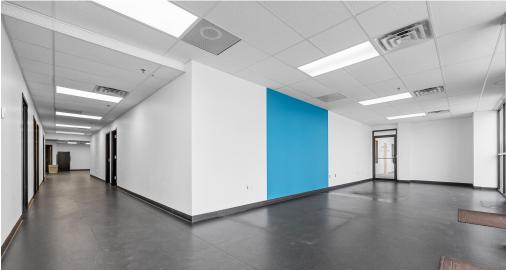

## **FOR LEASE**

1st floor, 4,655 SF turn-key office space available. The suite has a reception area, two large training rooms, three offices, kitchenette and two private bathrooms. Well located and move-in ready with easy access. There is plenty of parking in the front and rear of the building. The office suite rent is \$12.00 NNN which makes the approximate rent \$6,320/month. The office can also be leased with 3,000 SF of contiguous warehouse at \$9.00 NNN.

## **LOCATION OVERVIEW**

1st floor, 4,655 SF turn-key office space available. The suite has a reception area, two large training rooms, three offices, kitchenette and two private bathrooms. Well located and move-in ready with easy access. There is plenty of parking in the front and rear of the building. The office suite rent is \$12.00 NNN which makes the approximate rent \$6,320/month. The office can also be leased with 3,000 SF of contiguous warehouse at \$9.00 NNN.