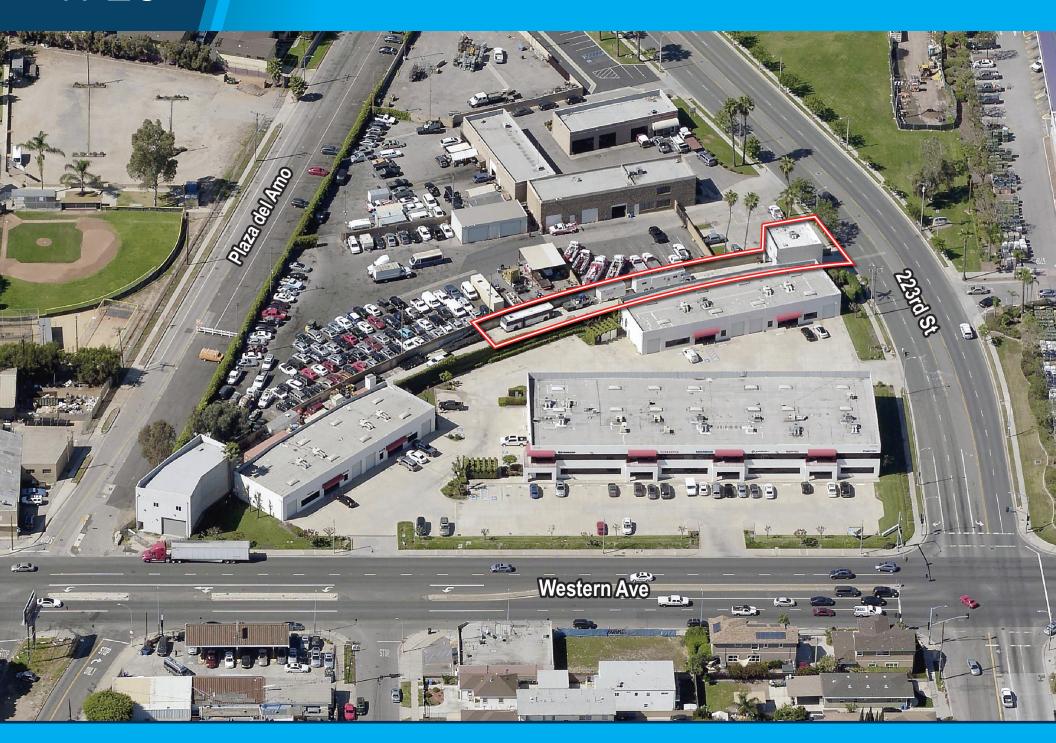

10.000 SF

#### PROPERTY HIGHTLIGHTS

- Excellent South Bay Location
- Heavy Industrial Zoning
- · Offices in Great Condition
- Surface Storage Yard
- · Class A Condition
- Close Proximity to the 110, 405, 91 and 710 Freeways
- Close to the Port of Los Angeles and Beach Cities