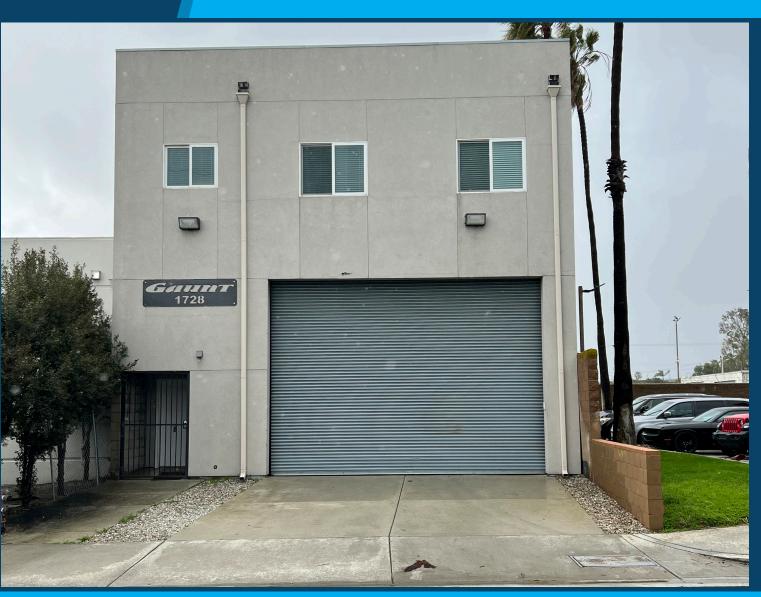

1728

### 223RD STREET, TORRANCE, CA 90501

TWO STORY 1,800 SF BUILDING ON A 10,000 SF INDUSTRIAL LOT

#### PROPERTY HIGHTLIGHTS

- Excellent South Bay Location
- Heavy Industrial Zoning
- · Offices in Great Condition
- Surface Storage Yard
- · Class A Condition
- Close Proximity to the 110, 405, 91 and 710 Freeways
- Close to the Port of Los Angeles and Beach Cities