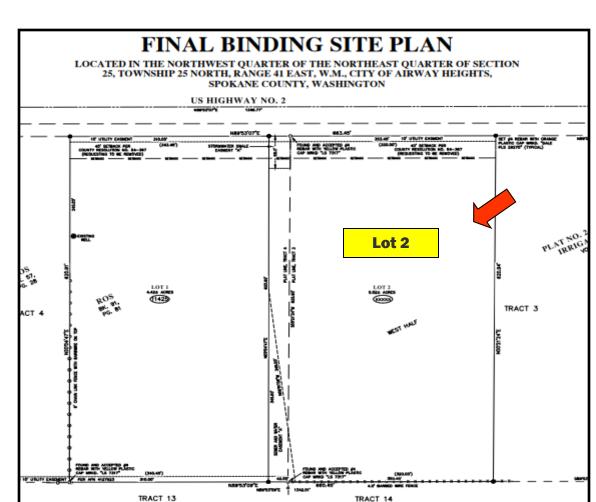

# For Sale: \$1,990,000.00

- Parcel #: TBD, part of existing parcel 15251.0181 New parcel being platted
- 218,671.20 +/- Square Feet
  (\$9.10 +/- per SF)
- 5.02 Acres Available
- Commercial Zoning: Highway Corridor (C-2) Many Permitted Uses per City of Airway Heights (retail, fast food, office, mixed use, light industrial, etc.)
- Highly Visible Flat Parcel
- Surveyed

- Developing Fast Growing Area
- Traffic Count: 27,000+/- cars per day
- Easy I-90 Access
- Utilities Available to site
- Located outside of Airport/Fairchild overlay zone
- Across the street from Kalispell Tribe Northern Quest Casino Land and near a variety of National Retailers
- Preliminary plat design in for recording