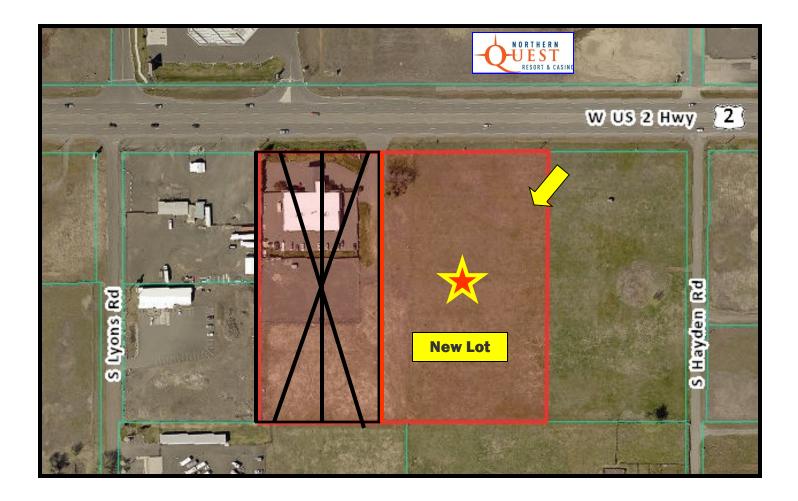

Sunset Hwy Acreage — 114XX Spokane, WA 99001

Fronting Sunset Hwy in between Hayden and Lyons Roads and across the street from Northern Quest Casino Development Land and next to Gerber Collision Center

Sunset Hwy Acreage — 114XX Spokane, WA 99001