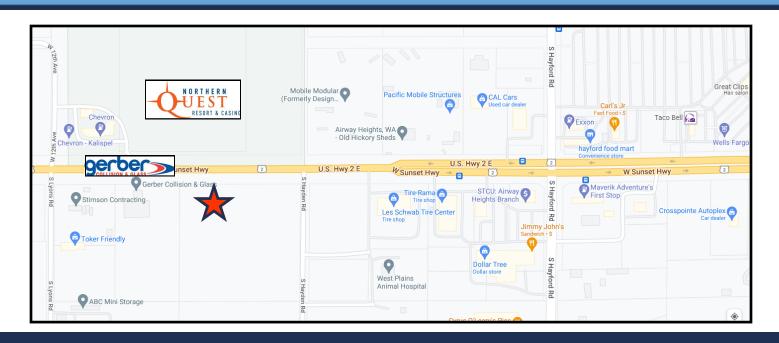

Sunset Hwy Acreage — 114XX Spokane, WA 99001

Fronting Sunset Hwy in between Hayden and Lyons Roads and across the street from Northern Quest Casino Development Land and next to Gerber Collision Center

Sunset Hwy Acreage — 114XX Spokane, WA 99001