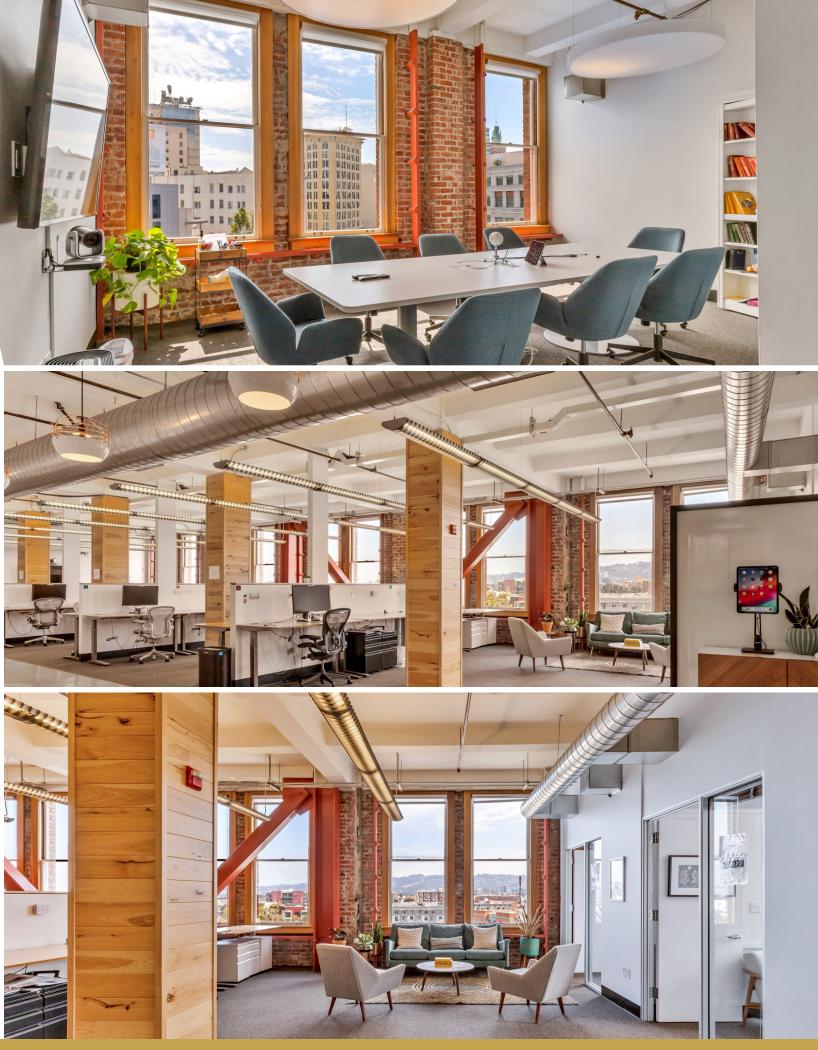

# Second Floor ±4,522 RSF

- + 3 Conference Rooms
- + 1 Private Office
- + Efficient Open Floor Plan

#### + Natural Light & Views

- + Brick Walls
- + Private Restrooms

#### THE EXPERIENCE

The Intersection of Luxury, History & Creativity