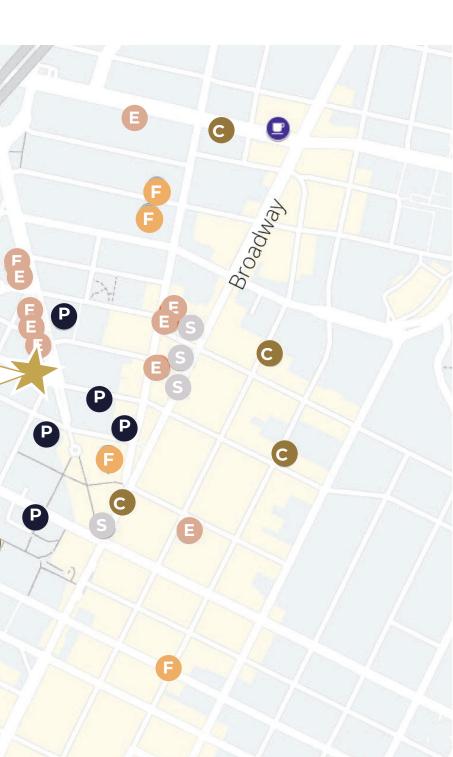

# Superior **Access & Location**

1625 Clay Street is conveniently located in proximity to restaurants, bars, coffee shops, parking, & gyms.

100

m 

Transit Score

**99** Walk Score

n n n n n n 

111111

I II II EE

IT BU MA TO

.....

Shinmai Plenty Belly Hopscotch Curry Up Now Palmetto Pintoh Thai Itanni Ramen Xolo Taqueria

Bar Shiru The Miranda Penelope The Punchdown First Edition Downtown Wine Merchants

UPTOWN OAKLAND

#### PARKING

The Rotunda Garage Dalziel Garage 18th Street Uptown Lot Latham Timeless Coffee Square Garage Oakland City Center

#### FITNESS

The Club at City Center Ume Yoga Great Western Climbing Gym CrossFit V16

#### C O F F E E

Blue Bottle Awaken Café Starbucks Coco Café