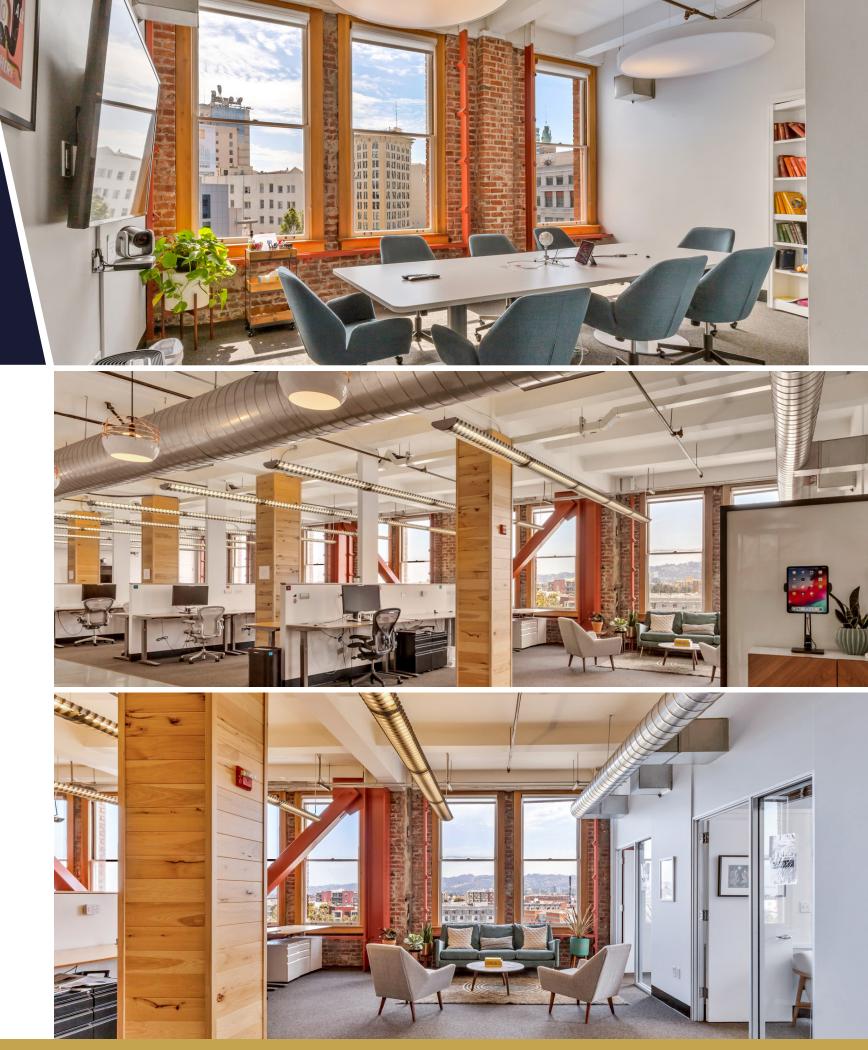

# Second Floor ±4,522 RSF

- + 3 Conference Rooms
- + 1 Private Office
- + Efficient Open Floor Plan

#### + Natural Light & Views

- + Brick Walls
- + Private Restrooms

#### THE EXPERIENCE

The Intersection of Luxury, History & Creativity