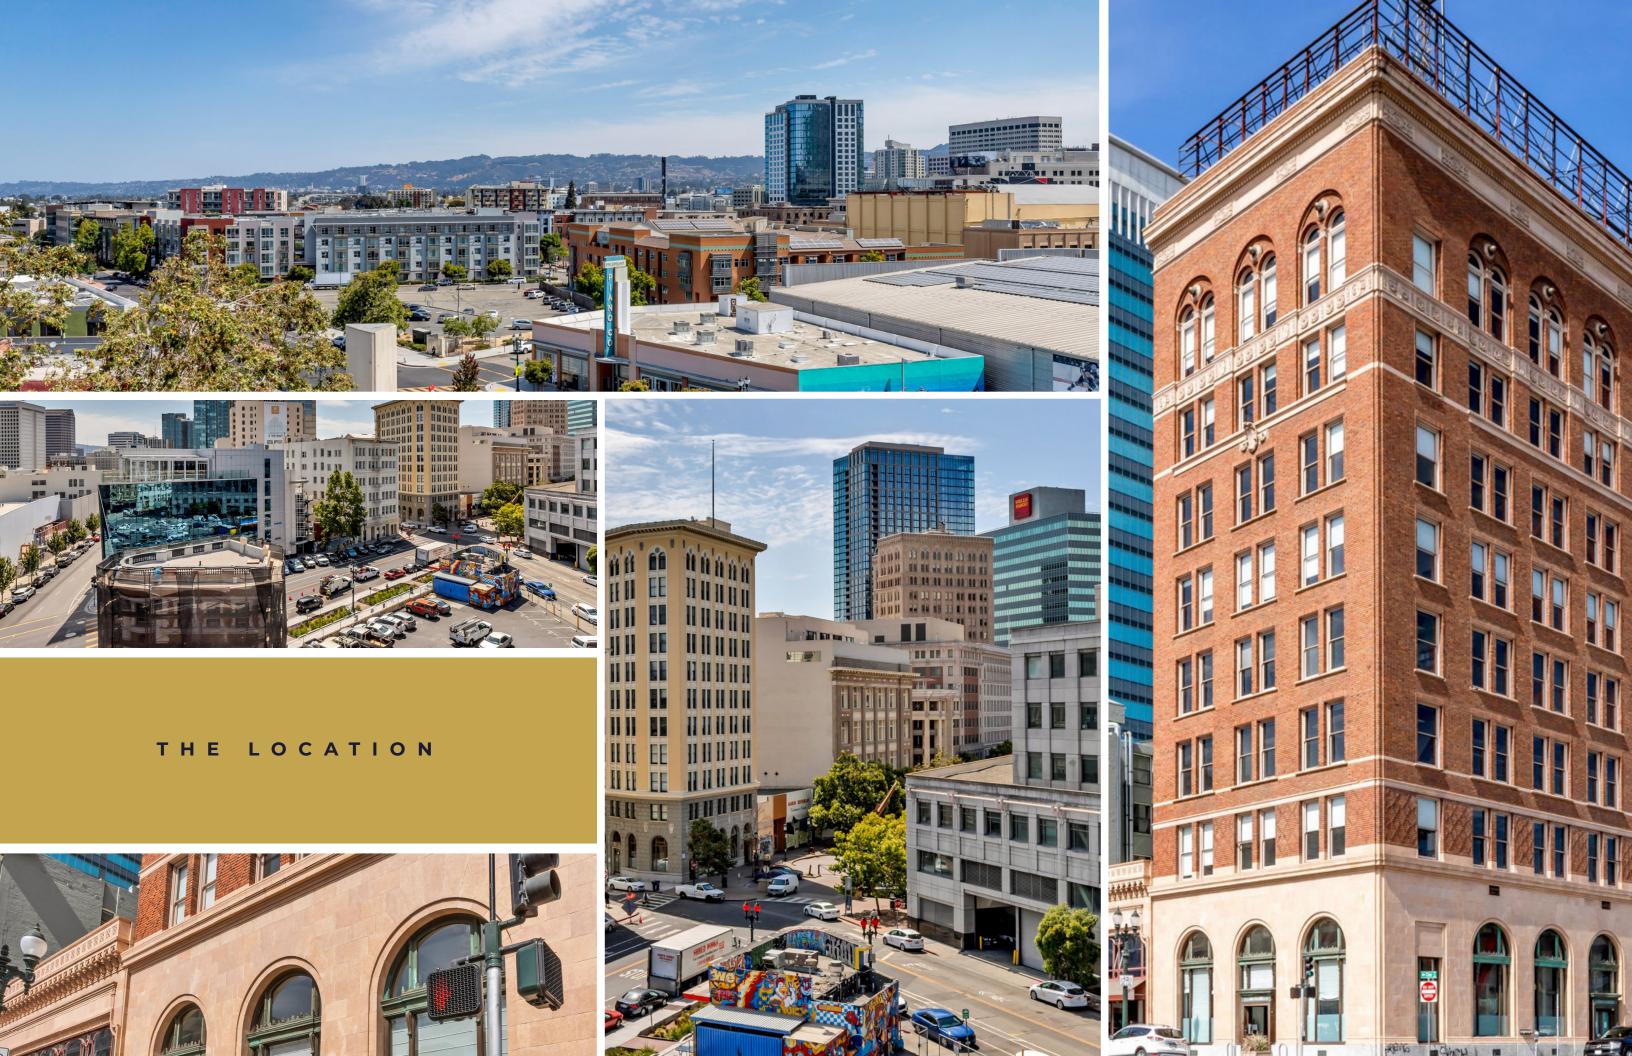

# Superior **Access & Location**

1625 Clay Street is conveniently located in proximity to restaurants, bars, coffee shops, parking, & gyms.

100

m 

Transit Score

**99** Walk Score

n n n n n n 

111111

I II II EE

IT BU MA TO

.....

Shinmai Plenty Belly Hopscotch Curry Up Now Palmetto Pintoh Thai Itanni Ramen Xolo Taqueria

Bar Shiru The Miranda Penelope The Punchdown First Edition Downtown Wine Merchants

UPTOWN OAKLAND

## 

14th St

#### PARKING

The Rotunda Garage Dalziel Garage 18th Street Uptown Lot Latham Timeless Coffee Square Garage Oakland City Center

#### FITNESS

The Club at City Center Ume Yoga Great Western Climbing Gym CrossFit V16

#### C O F F E E

Blue Bottle Awaken Café Starbucks Coco Café