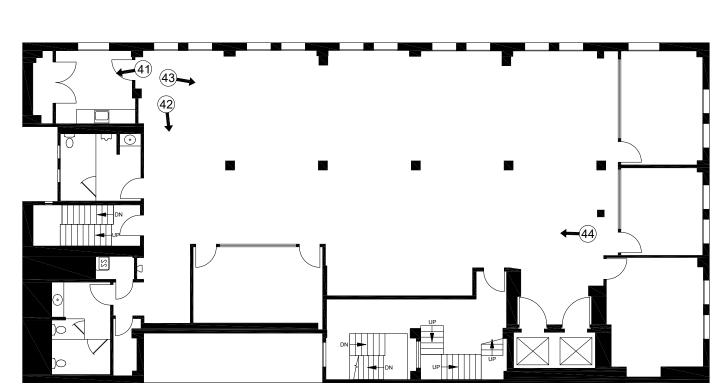

#### AVAILABILITY

Second Floor ±4,522 RSF

- + Design Driven Full Floor
- + 2nd Floor Available
- + HVAC Exposed

# Second Floor ±4,522 RSF

- + 3 Conference Rooms
- + 1 Private Office
- + Efficient Open Floor Plan

#### + Natural Light & Views

- + Brick Walls
- + Private Restrooms