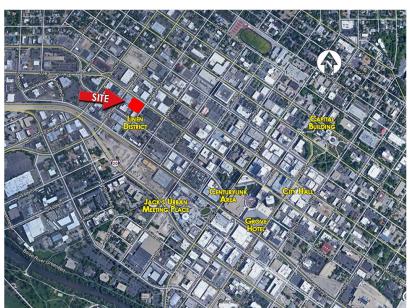

#### PROPERTY DESCRIPTION

- Office Suite located in the desirable Linen District of Downtown Boise
- Suite 120 has 3 Offices, Conference, Storage Room, Open Reception Area & Break Area
- Parking Available
- Well-Maintained Single Level Building
- On-Site Manager

#### PROPERTY HIGHLIGHTS

- Located on West Main Street between 14th and 15th Street
- Easy access to downtown and the freeway connector
- Full Service lease minus Janitorial
- Contact Agent for showing instructions
- Fully Built Out and ready to occupy
- 3-5 Year Term preferred
- New Carpet