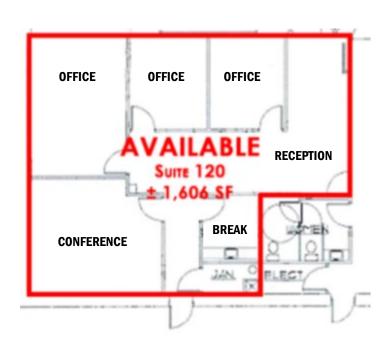

#### PROPERTY DESCRIPTION

- Office Suite located in the desirable Linen District of Downtown Boise
- Suite 120 has 3 Offices, Conference, Storage Room, Open Reception Area & Break Area
- Parking Available
- Well-Maintained Single Level Building
- On-Site Manager

#### OFFERING SUMMARY

SF PRICE/SF

1,606 ± SF \$18.00/SF

LEASE TERMS BUILDING SIZE

Full Service - No Janitorial 8,577± SF

ZONING TI ALLOWANCE

C-2DD Negotiable

STEVE YATES