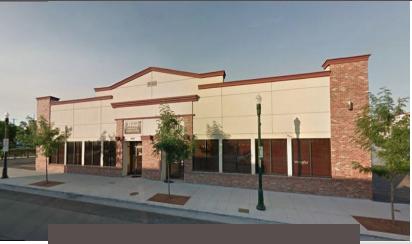

## 1409 West Main Street #120

**BOISE, ID 83702** 

## 1,606± SF DOWNTOWN BOISE OFFICE FOR LEASE

#### PROPERTY DESCRIPTION

- Office Suite located in the desirable Linen District of Downtown Boise
- Suite 120 has 3 Offices, Conference, Storage Room, Open Reception Area & Break Area
- Parking Available
- Well-Maintained Single Level Building
- On-Site Manager