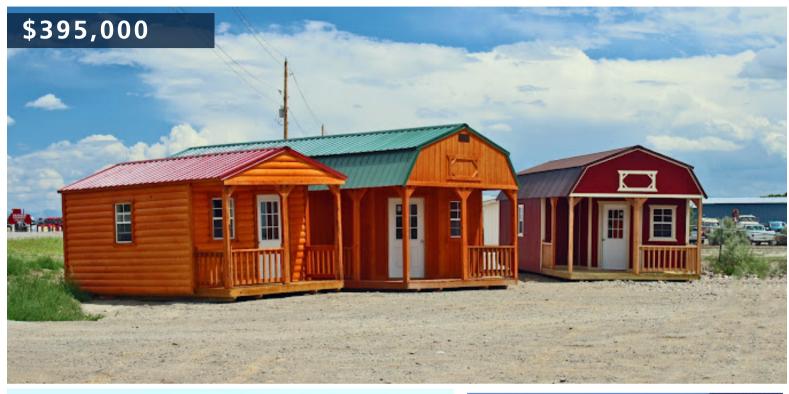

#### **OVERVIEW**

- Portable Shed Manufacturer and Retailer
- Opportunity priced at \$395,000
- Growth Opportunities
- NO Lease obligation!
- Real Estate possibly available
- Seller Discretionary Earnings of \$171,866

## OFFERED AT: \$395,000

| TRAFFIC COUNTS |        |                |            |  |  |  |
|----------------|--------|----------------|------------|--|--|--|
| US Hwy         | 50     | SE of CR 1550  | 12,000 VPD |  |  |  |
| SH 50          | N of ( | Gunnion Rvr Dr | 14,000 VPD |  |  |  |