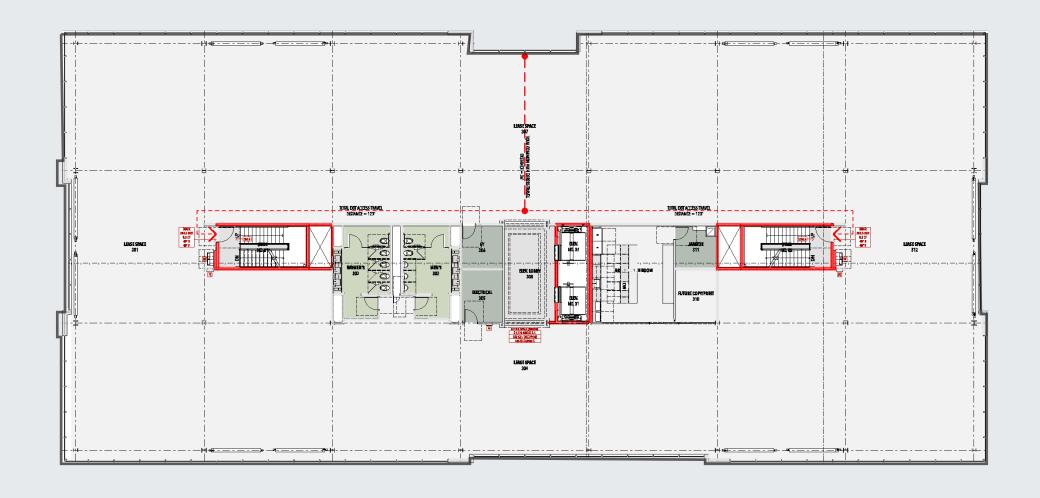

# Building Highlights



108,880 RSF 5 Stories



21,776 RSF Available



Ample Parking



High Performance, Low Energy Use Building



Delivering Q4 2023



\$28.50/SF NNN



Amazing 360 Degree Views of Weber County



Floor to Ceiling Glass



# Floor Plan



Site Plan

# **Goldenwest Corporate Campus | 6**











Easy
Access to
I-84,
I-15 &
Hwy 89

Conviently located near shopping centers and resturants





#### **Bronson Rawlins**

+ 1 801 456 9513 bronson.rawlins@jll.com

# **Brandon Rawlins**

+ 1 801 456 9521 brandon.rawlins@jll.com

# **David Nixon**

+ 1 801 456 9518 david.nixon@jll.com

Jones Lang LaSalle Brokerage, Inc. 111 S Main Street, Suite 300, Salt Lake City, Utah 84111 ©2023 Jones Lang LaSalle LP, Inc. All rights reserved. All information contained herein is from sources deemed reliable; however, no representation or warranty is made to the accuracy thereof.