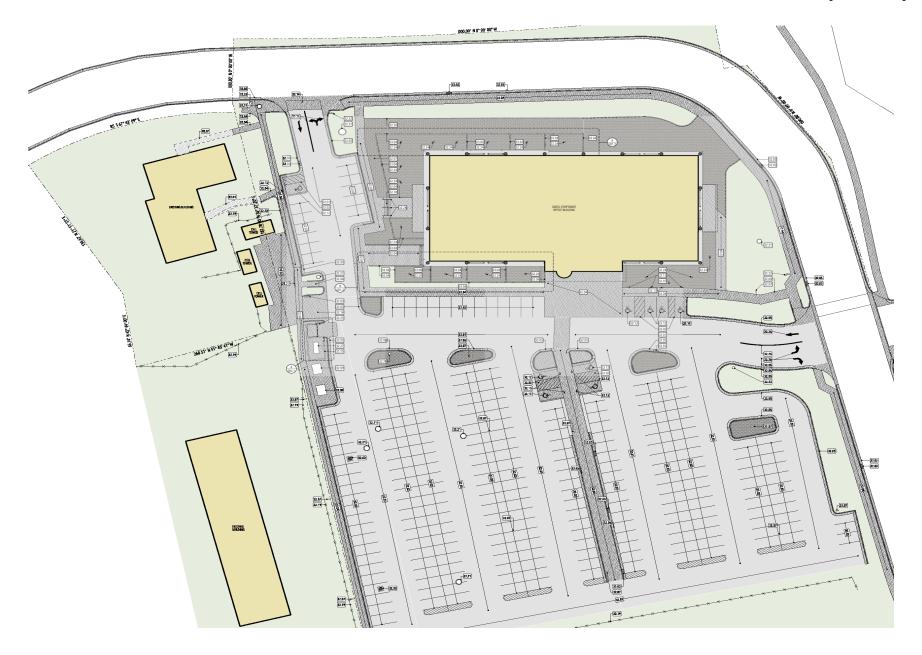

# Building Highlights



108,880 RSF 5 Stories



21,776 RSF Available



Ample Parking



High Performance, Low Energy Use Building



Delivering Q4 2023



\$28.50/SF NNN



Amazing 360 Degree Views of Weber County



Floor to Ceiling Glass



# Floor Plan



Site Plan

# **Goldenwest Corporate Campus | 6**











Easy
Access to
I-84,
I-15 &
Hwy 89

Conviently located near shopping centers and resturants





#### **Bronson Rawlins**

+ 1 801 456 9513 bronson.rawlins@jll.com

# **Brandon Rawlins**

+ 1 801 456 9521 brandon.rawlins@jll.com

# **David Nixon**

+ 1 801 456 9518 david.nixon@jll.com

Jones Lang LaSalle Brokerage, Inc. 111 S Main Street, Suite 300, Salt Lake City, Utah 84111 ©2023 Jones Lang LaSalle LP, Inc. All rights reserved. All information contained herein is from sources deemed reliable; however, no representation or warranty is made to the accuracy thereof.