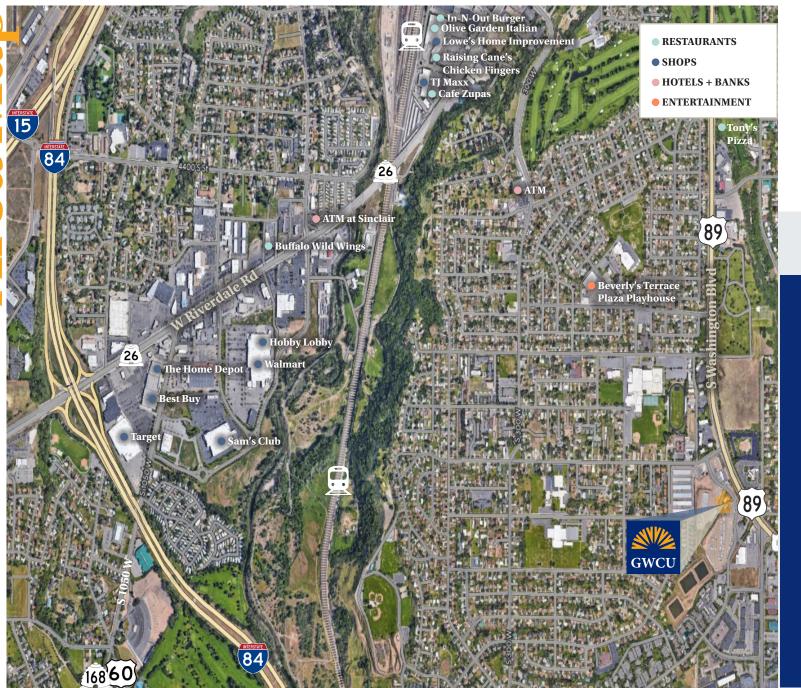

# **Goldenwest Corporate Campus | 6**

Easy
Access to
I-84,
I-15 &
Hwy 89

Conviently located near shopping centers and resturants