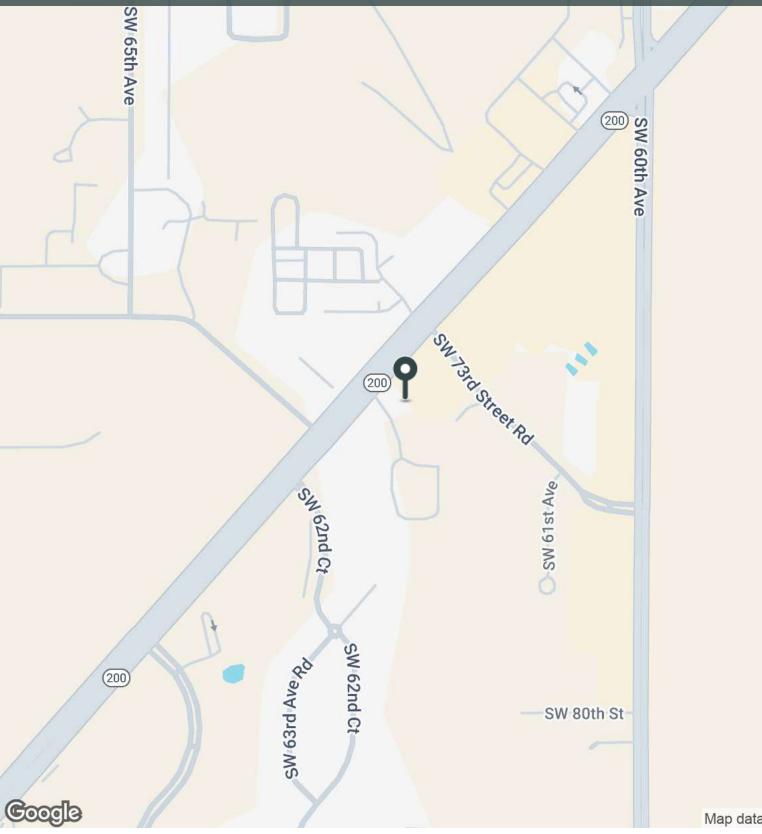

### **Property Description**

Supreme site for Hospitality, Mixed-Use, Big Box Retail. 8+ acres of B-2 Commercial Zoning with additional acreage for purchase in the rear that has PUD zoning capability. Site has some infrastructure - 3 wells and 1 septic. \*There are municipality hookups for upgraded infrastructure at road. Property entrance is 2 parcels away from major intersection. Traffic flow is heavy around subject property with stopped vehicles at intersection. Brewery, strip-center and CVS are neighbors. Great visibility, dynamite location for any up and coming lifestyle provider that is looking to be within minutes to the Ocala International Airport, World Equestrian Center and a main parcel that has access to the Traffic Count -112,900 (AADT FDOT) that passes through this intersection daily. 37,000 AADT are directly flowing in front of site. Total acreage that can be purchased 26+/- (2 parcels). Contact me for more details.

### HOSPITALITY OFFERING FOR SALE

| Sale Price           | \$3,200,000                    |
|----------------------|--------------------------------|
| LOCATION INFORMATION |                                |
| Building Name        | Jasmine Heritage Park          |
| Street Address       | 6240 SW Highway 200            |
| City, State, Zip     | Ocala, FL 34476                |
| County               | Marion                         |
| Market               | Ocala Metro Submarket          |
| Cross-Streets        | SW 73rd St Rd                  |
| Township             | 16                             |
| Range                | 21                             |
| Section              | 08                             |
| Side of the Street   | Southwest                      |
| Signal Intersection  | Yes                            |
| Road Type            | Highway                        |
| Market Type          | Medium                         |
| Nearest Highway      | US Highway 200                 |
| Nearest Airport      | Ocala International<br>Airport |