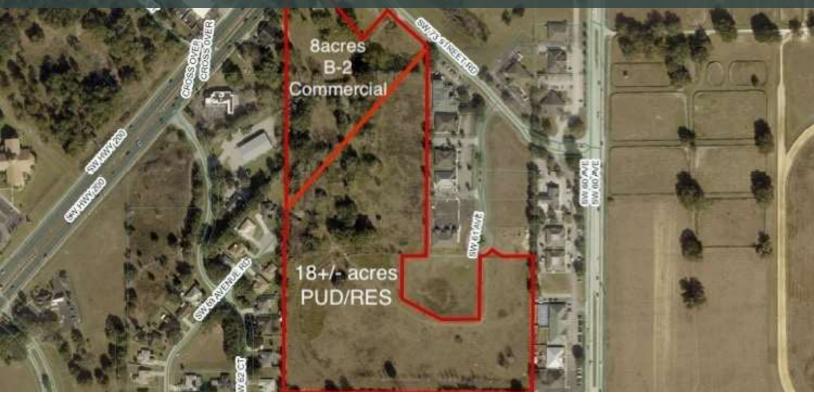

### **Property Description**

Supreme site for Hospitality, Mixed-Use, Big Box Retail. 8+ acres of B-2 Commercial Zoning with additional acreage for purchase in the rear that has PUD zoning capability. Site has some infrastructure - 3 wells and 1 septic. \*There are municipality hookups for upgraded infrastructure at road. Property entrance is 2 parcels away from major intersection. Traffic flow is heavy around subject property with stopped vehicles at intersection. Brewery, strip-center and CVS are neighbors. Great visibility, dynamite location for any up and coming lifestyle provider that is looking to be within minutes to the Ocala International Airport, World Equestrian Center and a main parcel that has access to the Traffic Count -112,900 (AADT FDOT) that passes through this intersection daily. 37,000 AADT are directly flowing in front of site. Total acreage that can be purchased 26+/- (2 parcels). Contact me for more details.

### **Property Highlights**

- Heavy Traffic Flow for Ultimate Visibility
- Minutes to Ocala International Airport

THOMAS OLDENBORG

Commercial Real Estate Broker 845.416.0732 thomas@thomasoldenborg.com

| OFFERING SUMMARY | '         |           |          |
|------------------|-----------|-----------|----------|
| Sale Price:      |           | \$3       | ,200,000 |
| Building Size:   |           |           | 1,196 SF |
|                  |           |           |          |
| DEMOGRAPHICS     | 0.3 MILES | 0.5 MILES | 1 MILE   |