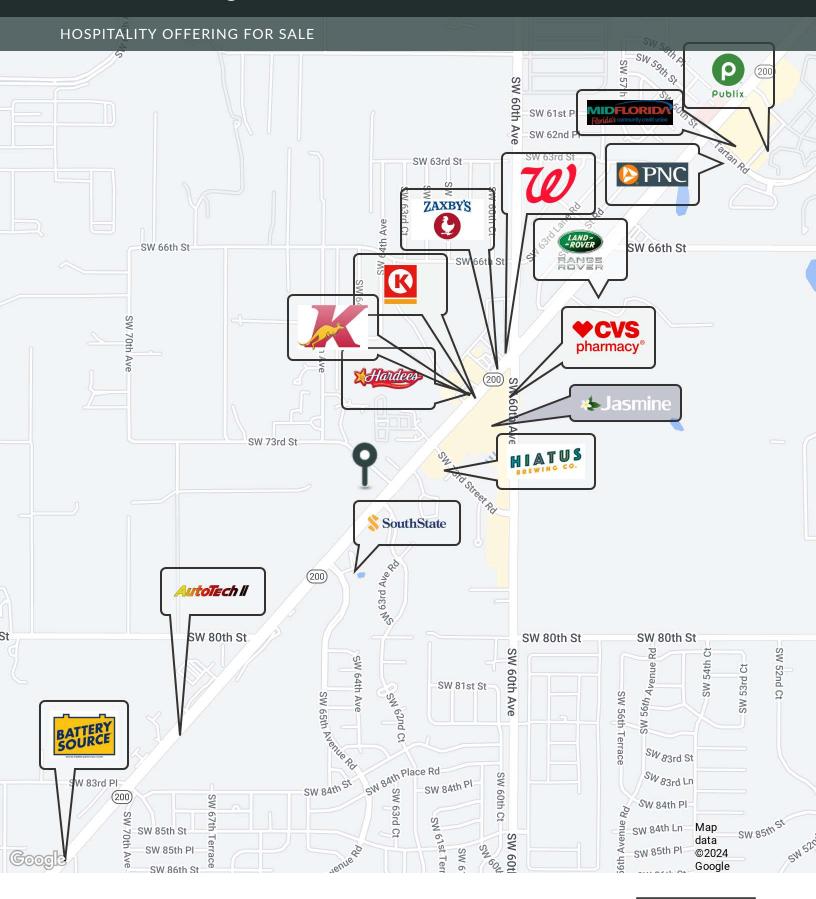

### **Property Description**

Supreme site for Hospitality, Mixed-Use, Big Box Retail. 8+ acres of B-2 Commercial Zoning with additional acreage for purchase in the rear that has PUD zoning capability. Site has some infrastructure - 3 wells and 1 septic. \*There are municipality hookups for upgraded infrastructure at road. Property entrance is 2 parcels away from major intersection. Traffic flow is heavy around subject property with stopped vehicles at intersection. Brewery, strip-center and CVS are neighbors. Great visibility, dynamite location for any up and coming lifestyle provider that is looking to be within minutes to the Ocala International Airport, World Equestrian Center and a main parcel that has access to the Traffic Count -112,900 (AADT FDOT) that passes through this intersection daily. 37,000 AADT are directly flowing in front of site. Total acreage that can be purchased 26+/- (2 parcels). Contact me for more details.

### HOSPITALITY OFFERING FOR SALE

THOMAS OLDENBORG Commercial Real Estate Broker 845.416.0732 thomas@thomasoldenborg.com

1910 SW 18th CourtBuilding 100 Ocala, FL 34471 352.732.3222 Map data ©2024

Thomas Oldenborg