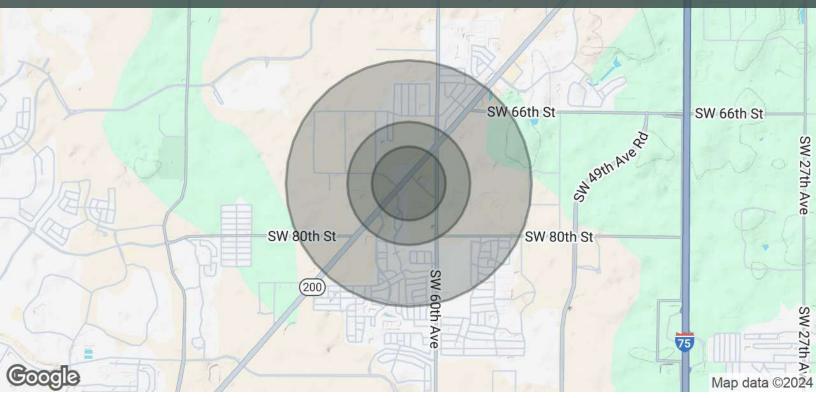

### **Property Highlights**

- Heavy Traffic Flow for Ultimate Visibility
- Minutes to Ocala International Airport

THOMAS OLDENBORG

Commercial Real Estate Broker 845.416.0732 thomas@thomasoldenborg.com

| OFFERING SUMMARY | '         |           |          |
|------------------|-----------|-----------|----------|
| Sale Price:      |           | \$3       | ,200,000 |
| Building Size:   |           |           | 1,196 SF |
|                  |           |           |          |
| DEMOGRAPHICS     | 0.3 MILES | 0.5 MILES | 1 MILE   |

| Total Households  | 64       | 287      | 1,457    |
|-------------------|----------|----------|----------|
| Total Population  | 135      | 618      | 3,222    |
| Average HH Income | \$74,208 | \$75,694 | \$83,645 |

### HOSPITALITY OFFERING FOR SALE

| POPULATION           | 0.3 MILES | 0.5 MILES | 1 MILE |
|----------------------|-----------|-----------|--------|
| Total Population     | 135       | 618       | 3,222  |
| Average Age          | 58        | 58        | 55     |
| Average Age (Male)   | 57        | 56        | 54     |
| Average Age (Female) | 59        | 59        | 56     |

| HOUSEHOLDS & INCOME | 0.3 MILES | 0.5 MILES | 1 MILE    |
|---------------------|-----------|-----------|-----------|
| Total Households    | 64        | 287       | 1,457     |
| # of Persons per HH | 2.1       | 2.2       | 2.2       |
| Average HH Income   | \$74,208  | \$75,694  | \$83,645  |
| Average House Value | \$284,902 | \$286,065 | \$304,267 |

Demographics data derived from AlphaMap