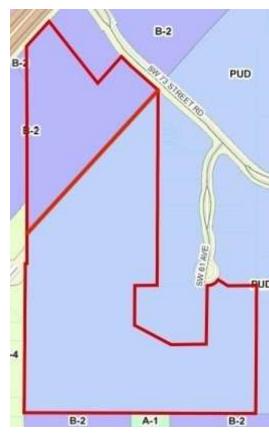

### **Property Description**

Supreme site for Hospitality, Mixed-Use, Big Box Retail. 8+ acres of B-2 Commercial Zoning with additional acreage for purchase in the rear that has PUD zoning capability. Site has some infrastructure - 3 wells and 1 septic. \*There are municipality hookups for upgraded infrastructure at road. Property entrance is 2 parcels away from major intersection. Traffic flow is heavy around subject property with stopped vehicles at intersection. Brewery, strip-center and CVS are neighbors. Great visibility, dynamite location for any up and coming lifestyle provider that is looking to be within minutes to the Ocala International Airport, World Equestrian Center and a main parcel that has access to the Traffic Count -112,900 (AADT FDOT) that passes through this intersection daily. 37,000 AADT are directly flowing in front of site. Total acreage that can be purchased 26+/- (2 parcels). Contact me for more details.

### HOSPITALITY OFFERING FOR SALE

| Sale Price           | \$3,200,000                    |
|----------------------|--------------------------------|
| LOCATION INFORMATION |                                |
| Building Name        | Jasmine Heritage Park          |
| Street Address       | 6240 SW Highway 200            |
| City, State, Zip     | Ocala, FL 34476                |
| County               | Marion                         |
| Market               | Ocala Metro Submarket          |
| Cross-Streets        | SW 73rd St Rd                  |
| Township             | 16                             |
| Range                | 21                             |
| Section              | 08                             |
| Side of the Street   | Southwest                      |
| Signal Intersection  | Yes                            |
| Road Type            | Highway                        |
| Market Type          | Medium                         |
| Nearest Highway      | US Highway 200                 |
| Nearest Airport      | Ocala International<br>Airport |

| BUILDING INFORMATION |          |
|----------------------|----------|
| Building Size        | 1,196 SF |
| Occupancy %          | 0.0%     |

| PROPERTY INFORMATION   |                          |
|------------------------|--------------------------|
| Property Type          | Hospitality              |
| Property Subtype       | Full Service             |
| Zoning                 | B-2 , PUD                |
| APN #                  | 35497-000-00             |
| Lot Frontage           | 154 ft                   |
| Lot Depth              | 1,649 ft                 |
| Corner Property        | No                       |
| Traffic Count Street   | Highway 200              |
| Traffic Count Frontage | 154                      |
| Amenities              | Utilities hookup at road |
| Waterfront             | No                       |
| Power                  | Yes                      |