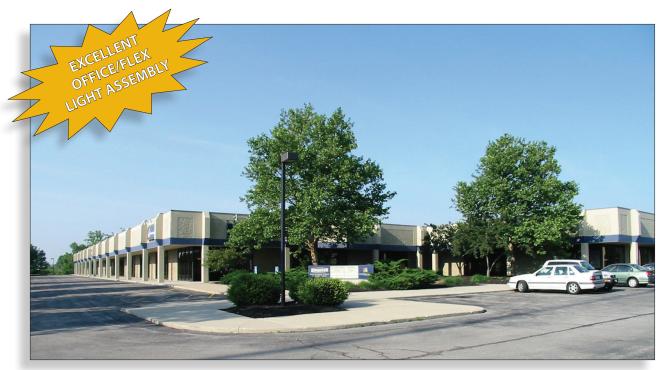

## **OFFICE/FLEX WAREHOUSE FOR LEASE**

# **WESTBELT TECH CENTER**

## **Property:**

- ±5,590 Sq. Ft. suite available
- Ideal for high-tech users, healthcare, pharmaceutical, and architecture/engineering firms, etc.
- I-270 freeway visibility with glass store fronts
- Professionally managed

#### Location:

- Located in the Westbelt Business Park
- ±1 mile from Roberts Rd. & I-270
- Less than 5 minutes to I-70

Jeffrey A. Boll, SIOR T 614.799.2100 x210 C 614.402.0373 jboll@rjboll.com

Jacob A. Boll T 614.799.2100 x215 C 614.307.9933 jakeboll@rjboll.com **Rj BOLL** *Realty, Ltd.* 5880 Sawmill Road, Ste.150 Dublin, OH 43017 614.799.2100