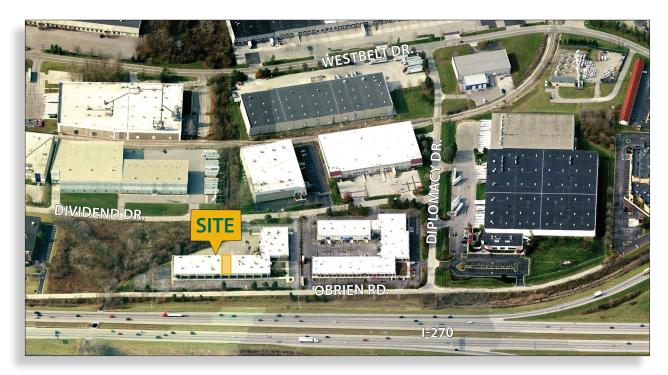

#### Location:

- Located in the Westbelt Business Park
- ±1 mile from Roberts Rd. & I-270
- Less than 5 minutes to I-70

Jeffrey A. Boll, SIOR T 614.799.2100 x210 C 614.402.0373 jboll@rjboll.com

Jacob A. Boll T 614.799.2100 x215 C 614.307.9933 jakeboll@rjboll.com **Rj BOLL** *Realty, Ltd.* 5880 Sawmill Road, Ste.150 Dublin, OH 43017 614.799.2100

T 614.799.2100 x210 C 614.402.0373 jboll@rjboll.com Jacob A. Boll

T 614.799.2100 x215 C 614.307.9933 jakeboll@rjboll.com Rj BOLL Realty, Ltd.

5880 Sawmill Road, Ste.150 Dublin, OH 43017 614.799.2100

**MAPS** 