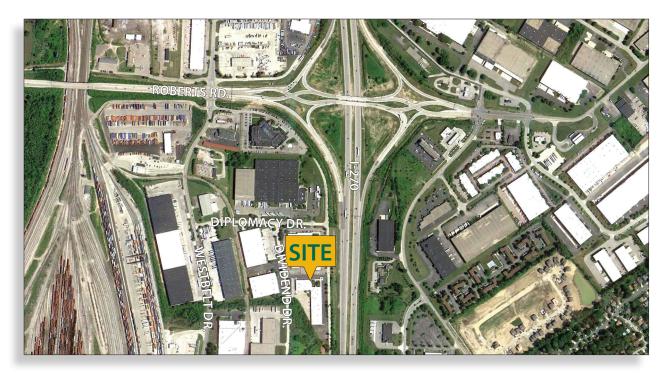

#### Location:

- Located in the Westbelt Business Park
- ±1 mile from Roberts Rd. & I-270
- Less than 5 minutes to I-70

Jeffrey A. Boll, SIOR T 614.799.2100 x210 C 614.402.0373 jboll@rjboll.com

Jacob A. Boll T 614.799.2100 x215 C 614.307.9933 jakeboll@rjboll.com **Rj BOLL** *Realty, Ltd.* 5880 Sawmill Road, Ste.150 Dublin, OH 43017 614.799.2100

T 614.799.2100 x210 C 614.402.0373 jboll@rjboll.com Jacob A. Boll

T 614.799.2100 x215 C 614.307.9933 jakeboll@rjboll.com Rj BOLL Realty, Ltd.

5880 Sawmill Road, Ste.150 Dublin, OH 43017 614.799.2100

**MAPS** 