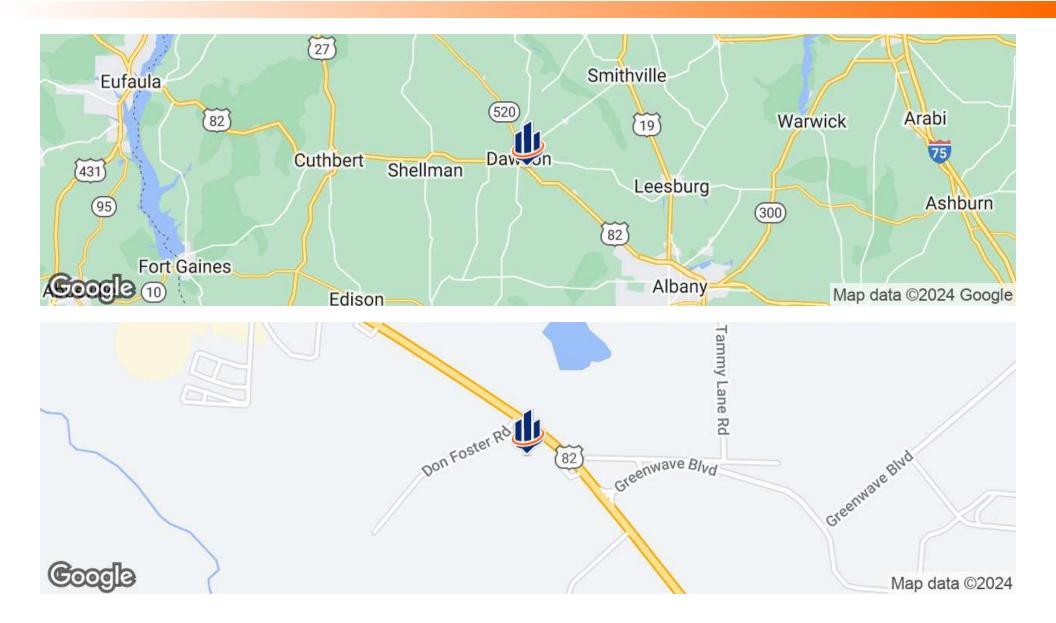

### Location

#### LOCATION & DRIVING DIRECTIONS

| Parcel:                  | 042 005E 42 005D 0042<br>0005E2                                                                                |
|--------------------------|----------------------------------------------------------------------------------------------------------------|
| GPS:                     | 31.756378, -84.428209999999999                                                                                 |
| Driving Directions:      | From downtown Dawson, travel<br>east for 2 miles on Albany Hwy /<br>Hwy 82 and the property is on<br>the right |
| Showing<br>Instructions: | Call listing agent to schedule a showing                                                                       |