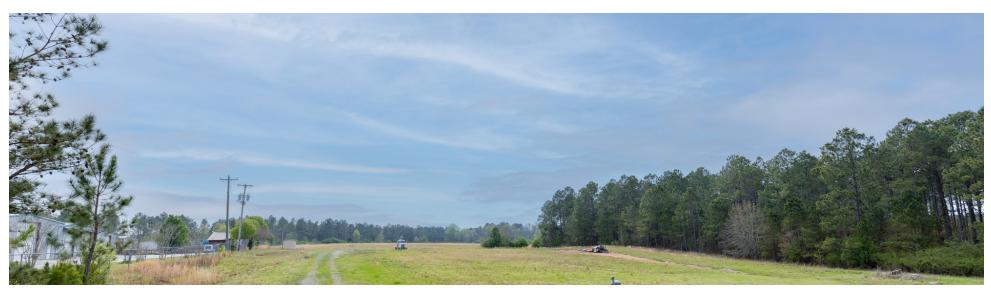

#### **PROPERTY OVERVIEW**

Located in Dawson GA, this property consists of  $46.03 \pm \text{acres}$  of which 17 acres is open land. It has  $680 \pm \text{frontage}$  feet with 2 ingress/egress points on Albany Hwy/US Hwy 82. The parcels are zoned C-2 which allows for a wide variety of uses. It is partially fenced with a double entrance gate. Utilities are at the property. 94% Upland.

### Additional Photos