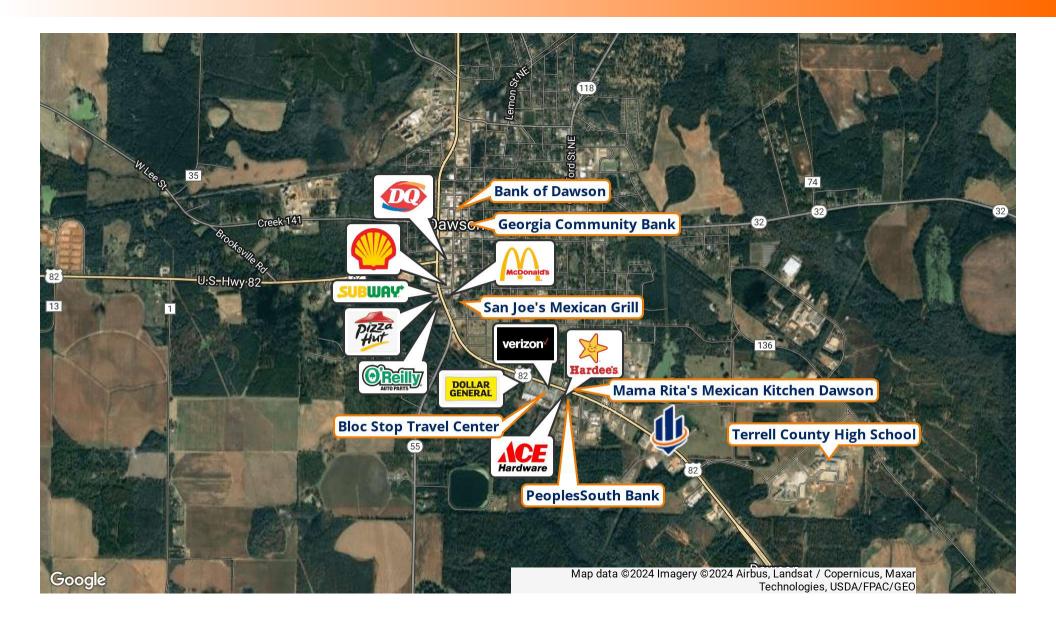

E                     | 5 MILES              | 10 MILES                 | 15 MILES                  |
| HOUSEHOLDS & INCOME<br>Total Households | <b>5 MILES</b> 2,268 | <b>10 MILES</b><br>4,142 | <b>15 MILES</b><br>11,402 |
|                                         | ••••••               |                          |                           |
| Total Households                        | 2,268                | 4,142                    | 11,402                    |

\* Demographic data derived from 2020 ACS - US Census



#### DAWSON GA COMMERCIAL LAND | 1908 ALBANY HWY DAWSON, GA 39842

#### SVN | Saunders Ralston Dantzler | Page 5

### Property Outline





#### DAWSON GA COMMERCIAL LAND | 1908 ALBANY HWY DAWSON, GA 39842

#### SVN | Saunders Ralston Dantzler | Page 6

### Retailer Map





#### DAWSON GA COMMERCIAL LAND | 1908 ALBANY HWY DAWSON, GA 39842

#### SVN | Saunders Ralston Dantzler | Page 7

### Additional Photos





#### DAWSON GA COMMERCIAL LAND | 1908 ALBANY HWY DAWSON, GA 39842

#### SVN | Saunders Ralston Dantzler | Page 8

### Advisor Biography





#### **PROFESSIONAL BACKGROUND**

Todd Davis is a senior advisor at SVN | Saunders Ralston Dantzler Real Estate. He works from his office in Albany, Georgia, and specializes in the state's southwest region.

Todd is an accomplished real estate professional with 25 years of industry experience. His experience ranges from real estate investing, investment property sourcing, land and commercial development, and analysis and management in commercial banking specializing in investor financing and loan origination.