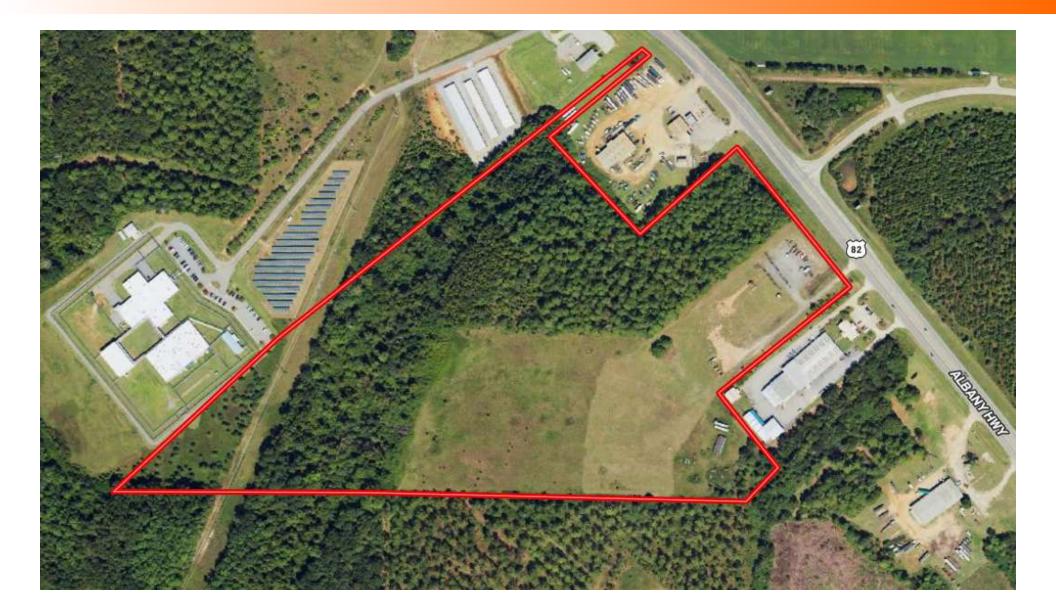

### Property Outline

#### **PROPERTY OVERVIEW**

Located in Dawson GA, this property consists of  $46.03 \pm \text{acres}$  of which 17 acres is open land. It has  $680 \pm \text{frontage}$  feet with 2 ingress/egress points on Albany Hwy/US Hwy 82. The parcels are zoned C-2 which allows for a wide variety of uses. It is partially fenced with a double entrance gate. Utilities are at the property. 94% Upland.