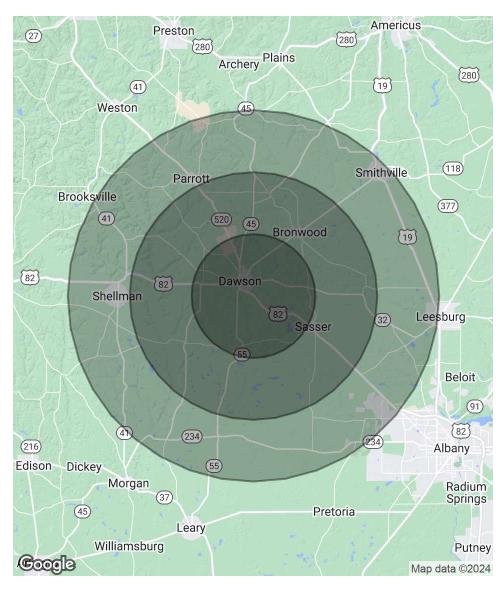

### Regional & Location Map

## Demographics Map & Report

| POPULATION                              | 5 MILES              | 10 MILES                 | 15 MILES                  |
|-----------------------------------------|----------------------|--------------------------|---------------------------|
| Total Population                        | 4,748                | 8,727                    | 26,610                    |
| Average Age                             | 38.1                 | 39.7                     | 41.4                      |
| Average Age (Male)                      | 34.8                 | 37.1                     | 38.2                      |
| Average Age (Female)                    | 43.3                 | 45.2                     | 45.2                      |
|                                         |                      |                          |                           |
| HOUSEHOLDS & INCOME                     | 5 MILES              | 10 MILES                 | 15 MILES                  |
| HOUSEHOLDS & INCOME<br>Total Households | <b>5 MILES</b> 2,268 | <b>10 MILES</b><br>4,142 | <b>15 MILES</b><br>11,402 |
|                                         | ••••••               |                          |                           |
| Total Households                        | 2,268                | 4,142                    | 11,402                    |

\* Demographic data derived from 2020 ACS - US Census