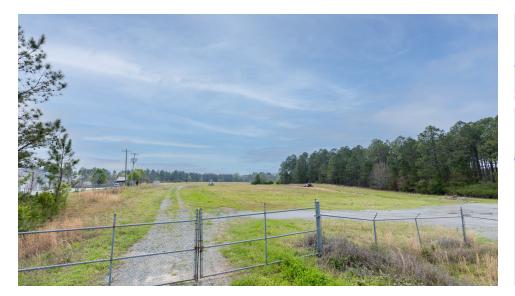

#### **PROPERTY OVERVIEW**

Located in Dawson GA, this property consists of  $46.03 \pm \text{acres}$  of which 17 acres is open land. It has  $680 \pm \text{frontage}$  feet with 2 ingress/egress points on Albany Hwy/US Hwy 82. The parcels are zoned C-2 which allows for a wide variety of uses. It is partially fenced with a double entrance gate. Utilities are at the property. 94% Upland.

#### **PROPERTY HIGHLIGHTS**

- C-2 Zoning
- Right off U.S Hwy 82 (14,000 ± Cars/Day)
- 680 FT of road frontage
- Opportunity Zone

DAWSON GA COMMERCIAL LAND | 1908 ALBANY HWY DAWSON, GA 39842

### Property Outline