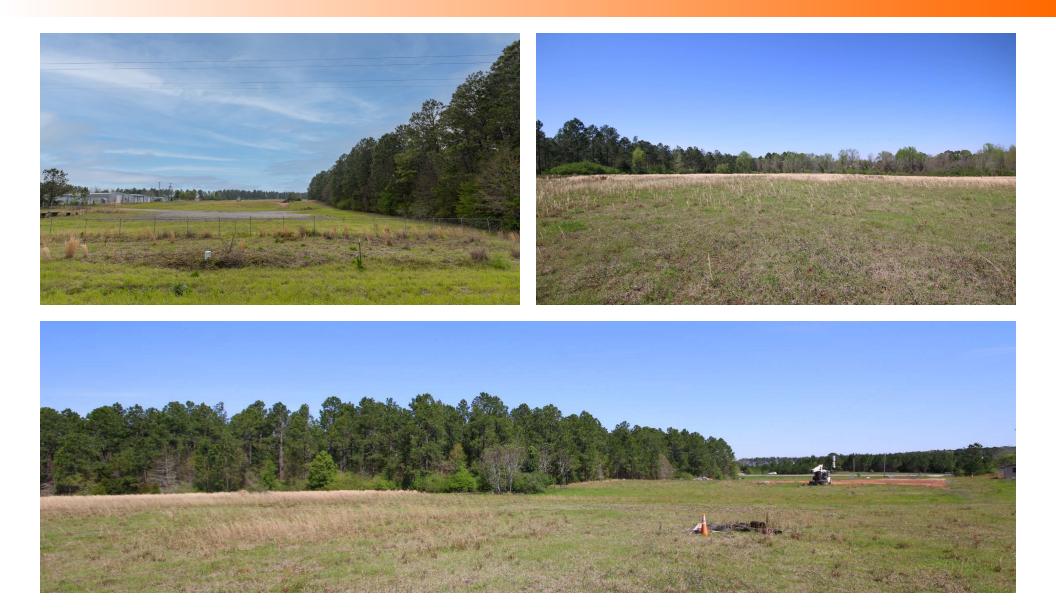

### Additional Photos

#### **PROPERTY OVERVIEW**

Located in Dawson GA, this property consists of  $46.03 \pm \text{acres}$  of which 17 acres is open land. It has  $680 \pm \text{frontage}$  feet with 2 ingress/egress points on Albany Hwy/US Hwy 82. The parcels are zoned C-2 which allows for a wide variety of uses. It is partially fenced with a double entrance gate. Utilities are at the property. 94% Upland.

#### **PROPERTY HIGHLIGHTS**

- C-2 Zoning
- Right off U.S Hwy 82 (14,000 ± Cars/Day)
- 680 FT of road frontage
- Opportunity Zone

DAWSON GA COMMERCIAL LAND | 1908 ALBANY HWY DAWSON, GA 39842