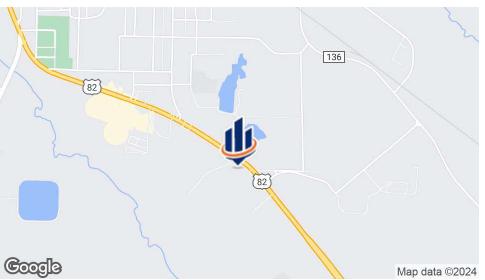

### Regional & Location Map

#### LOCATION & DRIVING DIRECTIONS

| Parcel:                  | 042 005E 42 005D 0042<br>0005E2                                                                                |
|--------------------------|----------------------------------------------------------------------------------------------------------------|
| GPS:                     | 31.756378, -84.428209999999999                                                                                 |
| Driving Directions:      | From downtown Dawson, travel<br>east for 2 miles on Albany Hwy /<br>Hwy 82 and the property is on<br>the right |
| Showing<br>Instructions: | Call listing agent to schedule a showing                                                                       |