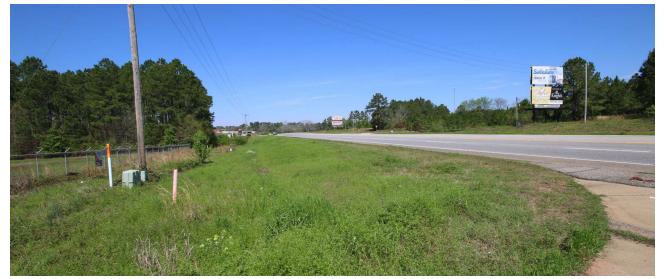

#### **PROPERTY OVERVIEW**

Located in Dawson GA, this property consists of  $46.03 \pm \text{acres}$  of which 17 acres is open land. It has  $680 \pm \text{frontage}$  feet with 2 ingress/egress points on Albany Hwy/US Hwy 82. The parcels are zoned C-2 which allows for a wide variety of uses. It is partially fenced with a double entrance gate. Utilities are at the property. 94% Upland.

#### **PROPERTY HIGHLIGHTS**

- C-2 Zoning
- Right off U.S Hwy 82 (14,000 ± Cars/Day)
- 680 FT of road frontage
- Opportunity Zone

DAWSON GA COMMERCIAL LAND | 1908 ALBANY HWY DAWSON, GA 39842

### Additional Photos