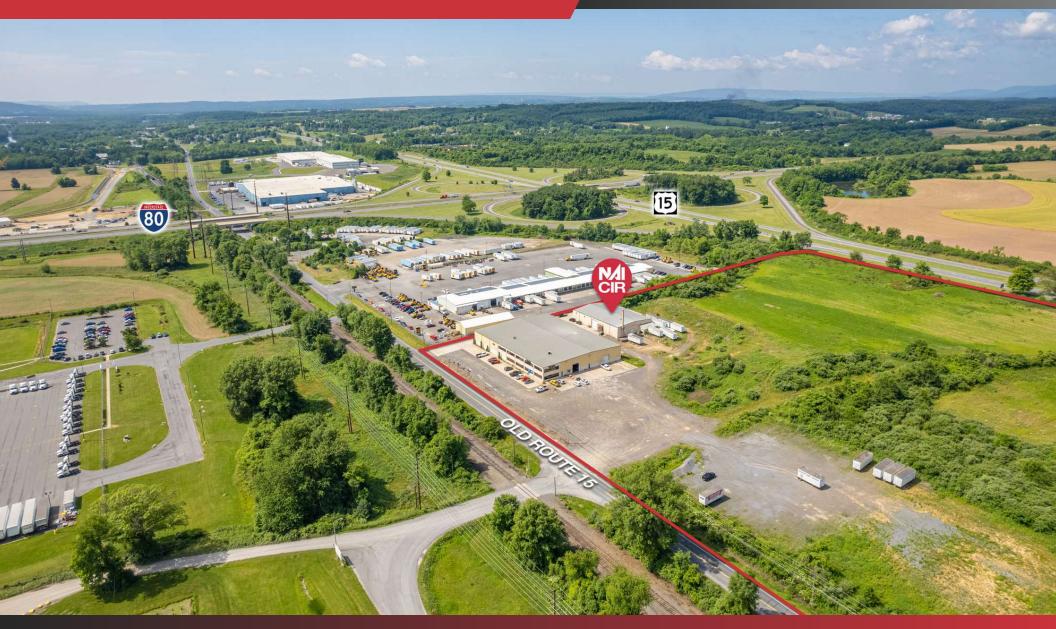

### 2525 OLD ROUTE 15 - REAR LOCATION MAP

#### **PROPERTY DESCRIPTION**

Located directly off US-15, a single-tenant warehouse is available for lease. The 10,000 SF building offers two (2) drive-in doors and one (1) dock door that offer an area for five (5) trailer pull up parking spots. In addition to warehouse space, the property offers private offices, a breakroom, and bathroom. Easily accessible from US-15 and I-80, the property is located immediately off the White Deer/Watsontown exit on US-15.