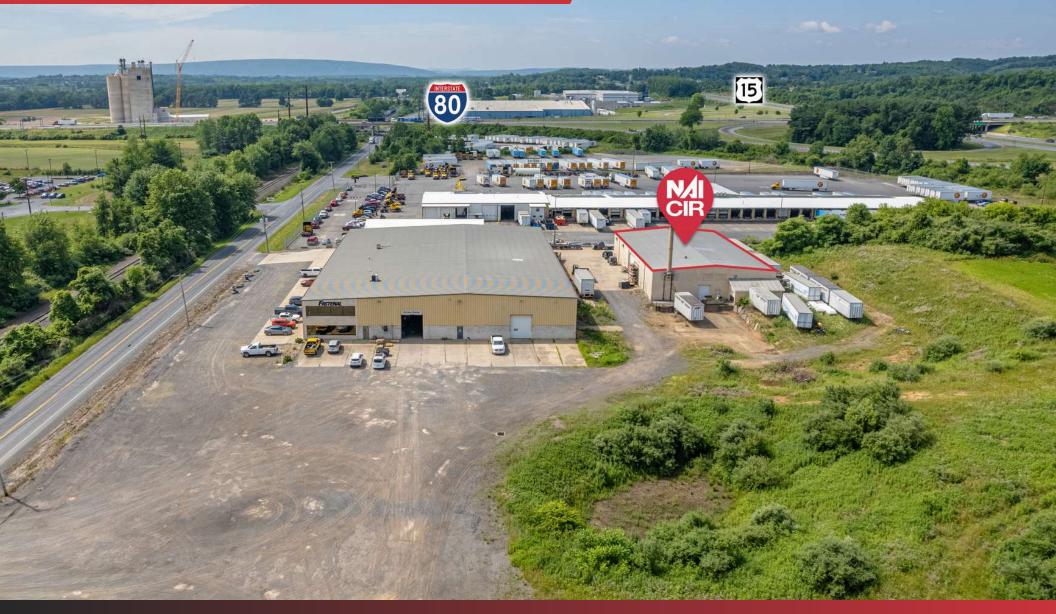

### **2525 OLD ROUTE 15 - REAR** PROPERTY DETAILS

#### **PROPERTY DESCRIPTION**

Located directly off US-15, a single-tenant warehouse is available for lease. The 10,000 SF building offers two (2) drive-in doors and one (1) dock door that offer an area for five (5) trailer pull up parking spots. In addition to warehouse space, the property offers private offices, a breakroom, and bathroom. Easily accessible from US-15 and I-80, the property is located immediately off the White Deer/Watsontown exit on US-15.

#### **PROPERTY HIGHLIGHTS**

- 10,000 SF warehouse available for lease
- Two (2) drive ins: 16x16 and 12x14 along with one (1) dock door
- Designated flammable storage
- · Private offices for management and administrative staff
- · Additional acreage available for lease to accommodate storage and parking
- +/- 17,597 VPD on Route 15
- +/- 27,689 VPD on Interstate 80