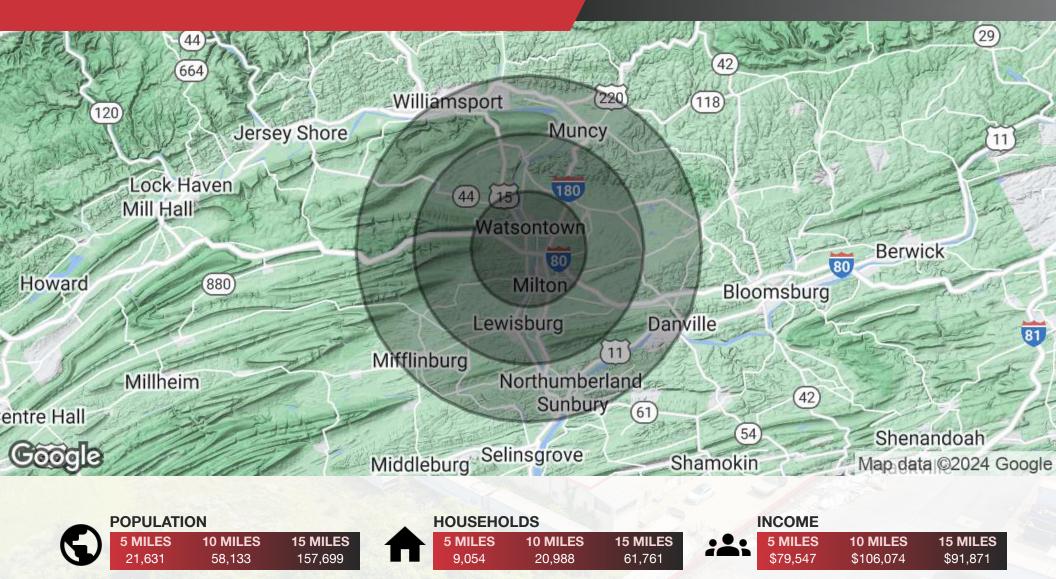

s from sources deemed reliable, but no warranty is made as to the accuracy thereof, and it is submitted subject to errors, omissions, change of price or other conditions, prior sale or lease, or withdrawal without notice. All sizes approximate. PA License #RB024320A



### 2525 OLD ROUTE 15 - REAR LOCATION MAP

### FOR LEASE \$8.00 SF/YR (NNN)



**Amber Corbo** acorbo@naicir.com | 717 761 5070 x185

Information concerning this offering comes from sources deemed reliable, but no warranty is made as to the accuracy thereof, and it is submitted subject to errors, omissions, change of price or other conditions, prior sale or lease, or withdrawal without notice. All sizes approximate. PA License #RB024320A



### **2525 OLD ROUTE 15 - REAR** DEMOGRAPHICS

### **FOR LEASE** \$8.00 SF/YR (NNN)



#### Amber Corbo acorbo@naicir.com | 717 761 5070 x185

Information concerning this offering comes from sources deemed reliable, but no warranty is made as to the accuracy thereof, and it is submitted subject to errors, omissions, change of price or other conditions, prior sale or lease, or withdrawal without notice. All sizes approximate. PA License #RB024320A

1015 Mumma Road Lemoyne, PA 17043 circommercial.com