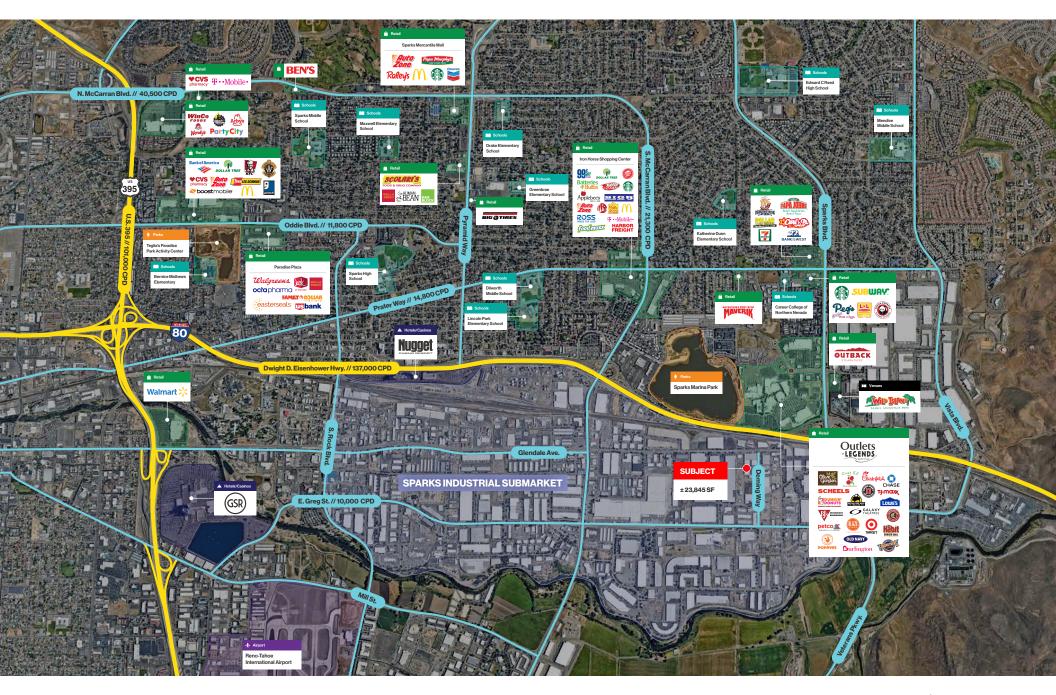

#### **Property Highlights**

- ±23,845 SF warehouse in Sparks industrial submarket
- Owner-user or investment opportunity with in-place cashflow
- 57% occupied with \$187,790 annual NOI. Current lease expires 01/31/2029
- Concrete tilt-up construction
- 20' clear height throughout with private office and restroom buildouts in place
- ± 10,237 SF currently vacant and available for lease or owner-user

- Three (3) drive-in doors and two (2) 10' x 9' dock-high doors
- 1-mile to I-80/Sparks Blvd. interchange
- 600 Amp, 277/480V, 3-phase, 4-wire power
- Shared parking with in-place REA
- Zoned I (Industrial)
- Recent improvements include new roof, roll-up doors, lighting, paint, and parking lot

#### Demographics

|                                  | 1-mile   | 3-mile   | 5-mile   |
|----------------------------------|----------|----------|----------|
| 2024<br>Population               | 4,183    | 66,081   | 186,228  |
| 2024 Average<br>Household Income | \$79,679 | \$93,026 | \$85,761 |
| 2024 Total<br>Households         | 2,180    | 26,676   | 75,814   |