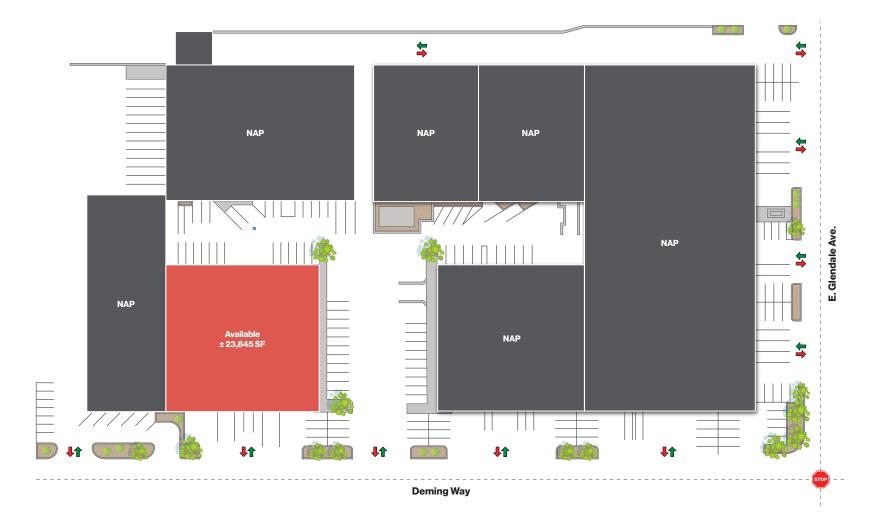

#### **Property Highlights**

- ±23,845 SF warehouse in Sparks industrial submarket
- Owner-user or investment opportunity with in-place cashflow
- 57% occupied with \$187,790 annual NOI. Current lease expires 01/31/2029
- Concrete tilt-up construction
- 20' clear height throughout with private office and restroom buildouts in place
- ± 10,237 SF currently vacant and available for lease or owner-user

- Three (3) drive-in doors and two (2) 10' x 9' dock-high doors
- 1-mile to I-80/Sparks Blvd. interchange
- 600 Amp, 277/480V, 3-phase, 4-wire power
- Shared parking with in-place REA
- Zoned I (Industrial)
- Recent improvements include new roof, roll-up doors, lighting, paint, and parking lot