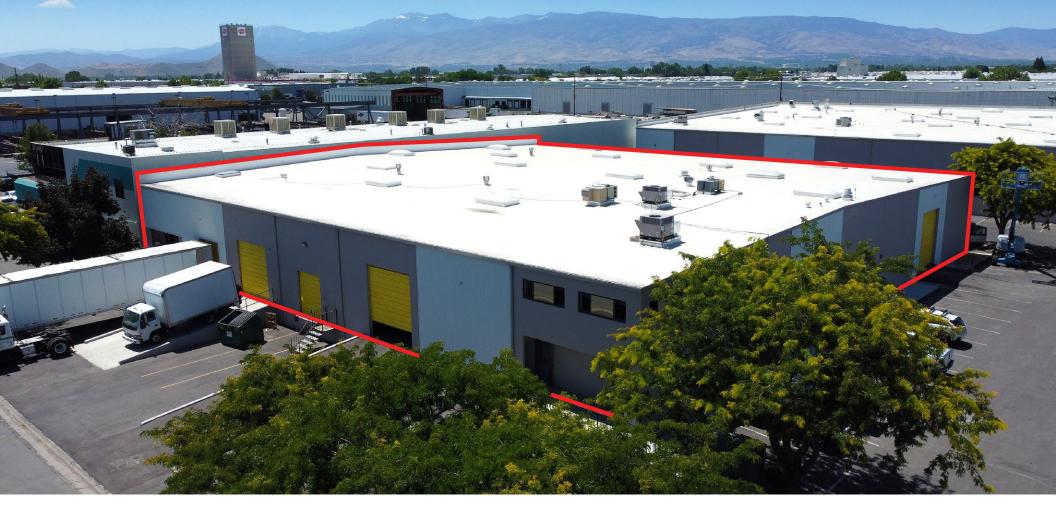

#### **Property Highlights**

- ±23,845 SF warehouse in Sparks industrial submarket
- Owner-user or investment opportunity with in-place cashflow
- 57% occupied with \$187,790 annual NOI. Current lease expires 01/31/2029
- Concrete tilt-up construction
- 20' clear height throughout with private office and restroom buildouts in place
- ± 10,237 SF currently vacant and available for lease or owner-user

- Three (3) drive-in doors and two (2) 10' x 9' dock-high doors
- 1-mile to I-80/Sparks Blvd. interchange
- 600 Amp, 277/480V, 3-phase, 4-wire power
- Shared parking with in-place REA
- Zoned I (Industrial)
- Recent improvements include new roof, roll-up doors, lighting, paint, and parking lot