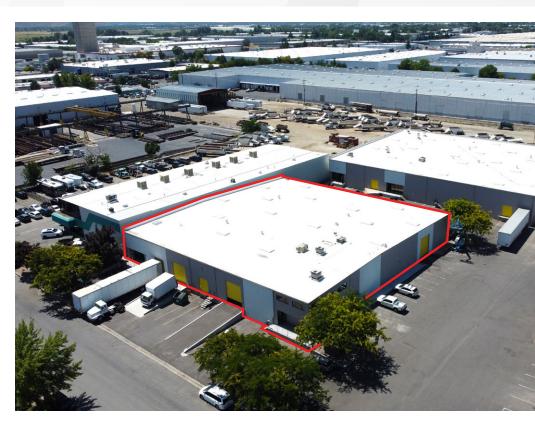

#### **Property Highlights**

- ±23,845 SF warehouse in Sparks industrial submarket
- Owner-user or investment opportunity with in-place cashflow
- 57% occupied with \$187,790 annual NOI. Current lease expires 01/31/2029
- Concrete tilt-up construction
- 20' clear height throughout with private office and restroom buildouts in place
- ± 10,237 SF currently vacant and available for lease or owner-user

- Three (3) drive-in doors and two (2) 10' x 9' dock-high doors
- 1-mile to I-80/Sparks Blvd. interchange
- 600 Amp, 277/480V, 3-phase, 4-wire power
- Shared parking with in-place REA
- Zoned I (Industrial)
- Recent improvements include new roof, roll-up doors, lighting, paint, and parking lot