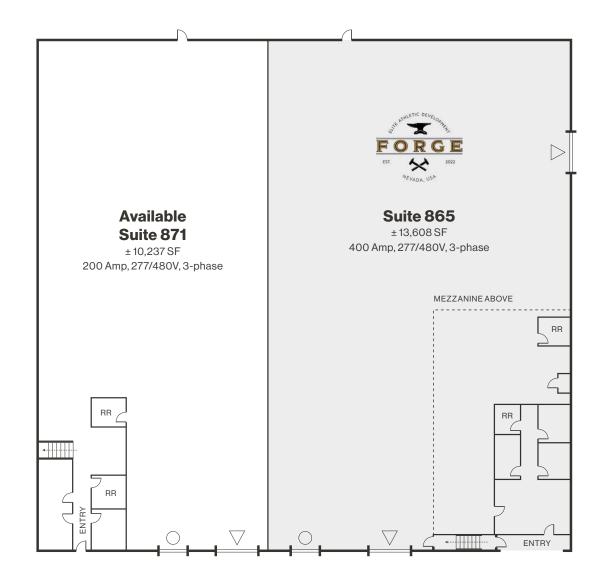

#### **Property Highlights**

- ±23,845 SF warehouse in Sparks industrial submarket
- Owner-user or investment opportunity with in-place cashflow
- 57% occupied with \$187,790 annual NOI. Current lease expires 01/31/2029
- Concrete tilt-up construction
- 20' clear height throughout with private office and restroom buildouts in place
- ± 10,237 SF currently vacant and available for lease or owner-user

### Tenant Summary

| Tenant:                | Forge Elite Athletics |  |
|------------------------|-----------------------|--|
| Lease Type:            | NNN                   |  |
| Annual Rent:           | \$187,790             |  |
| Rental Increases:      | 4% Annually           |  |
| Lease Commencement:    | August 1, 2023        |  |
| Lease Expiration:      | January 31, 2029      |  |
| Lease Term:            | 66 Months             |  |
| Options to Renew:      | None                  |  |
| Leased Square Footage: | ± 13,608 SF           |  |