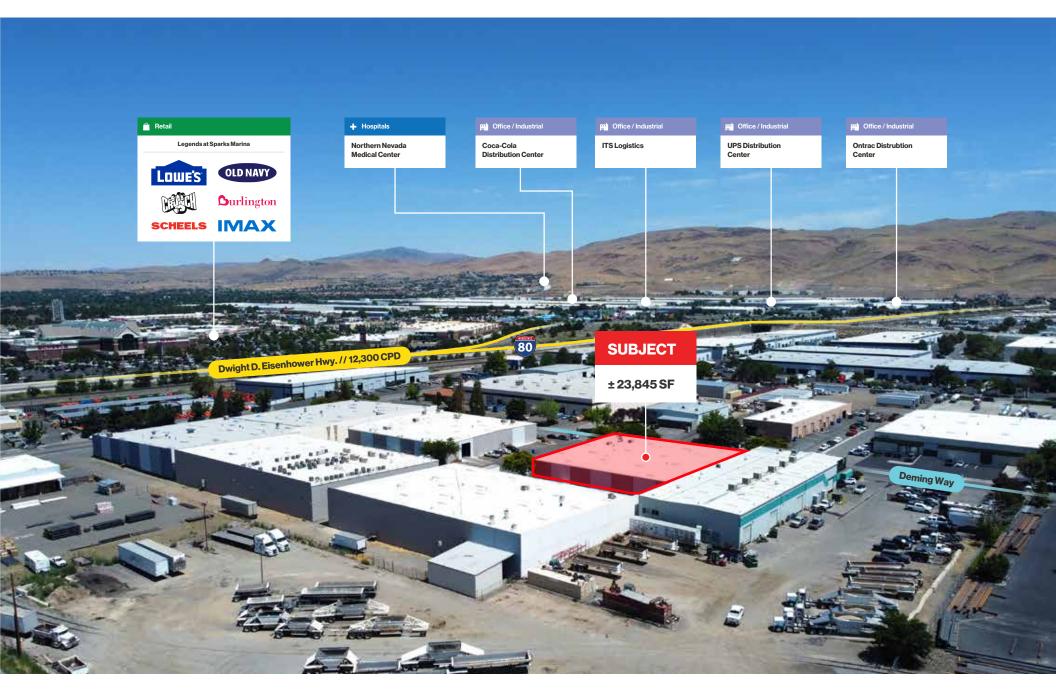

#### **Property Highlights**

- ±23,845 SF warehouse in Sparks industrial submarket
- Owner-user or investment opportunity with in-place cashflow
- 57% occupied with \$187,790 annual NOI. Current lease expires 01/31/2029
- Concrete tilt-up construction
- 20' clear height throughout with private office and restroom buildouts in place
- ± 10,237 SF currently vacant and available for lease or owner-user

- Three (3) drive-in doors and two (2) 10' x 9' dock-high doors
- 1-mile to I-80/Sparks Blvd. interchange
- 600 Amp, 277/480V, 3-phase, 4-wire power
- Shared parking with in-place REA
- Zoned I (Industrial)
- Recent improvements include new roof, roll-up doors, lighting, paint, and parking lot