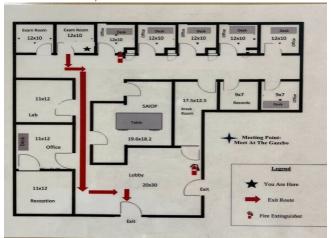

#### 2nd Floor Ste 216

| Space Available | 3,400 SF          |
|-----------------|-------------------|
| Rental Rate     | \$18.00 /SF/YR    |
| Date Available  | February 01, 2023 |
| Service Type    | Full Service      |
| Space Type      | Relet             |
| Space Use       | Office            |
| Lease Term      | Negotiable        |
|                 |                   |

Full service lease (includes power, janitorial, etc.) Some of the space includes water, could be used for medical and a variety of office uses. Up to 12 offices! There is an elevator in the building so no stairs required for the second floor