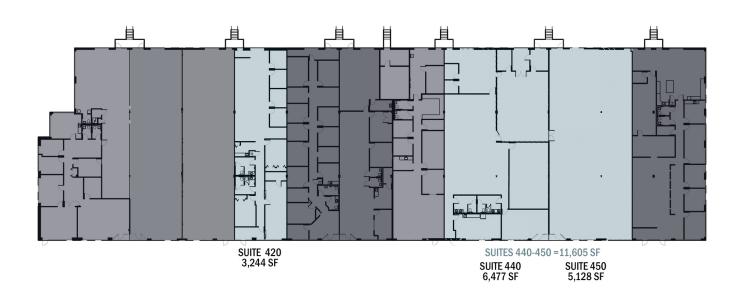

#### **PROPERTY HIGHLIGHTS**

- Unit 420: 3.244 SF 100% Office, 100% HVAC
- Unit 440: 6,477 SF Industrial, Dock Loaded, 100% HVAC
- Unit 450: 5,128 SF Industrial, Dock Loaded, 100% HVAC
- Units 440-450: 11,605 SF, Dock Loaded, 100% HVAC

#### **AVAILABLE SPACES**

| SUITE          | SIZE (SF)         | LEASE TYPE | LEASE RATE           | DESCRIPTION |
|----------------|-------------------|------------|----------------------|-------------|
| Suite 420      | 3,244 SF          | NNN        | Call for information | Office      |
| Suite 440      | 6,477 SF          | NNN        | Call for information | Industrial  |
| Suite 450      | 5,128 SF          | NNN        | Call for information | Industrial  |
| Suites 440-450 | 6,477 - 11,605 SF | NNN        | Call for information | Industrial  |