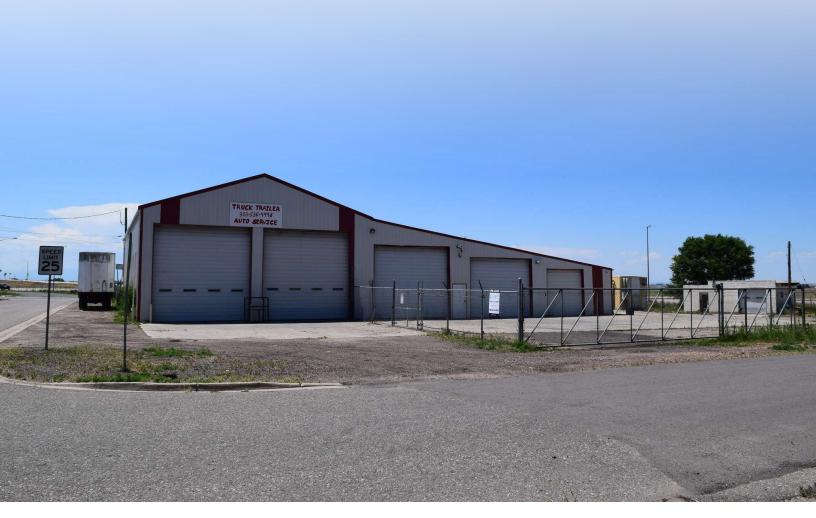

### FOR LEASE

11,057 SF Truck Maintenance Bldg. On 1.38 Acres

806 Cedar Street | Hudson, CO 80642

# LEASE OPPORTUNITY | INDUSTRIAL

#### **OFFERING SUMMARY**

| Available SF:      | 11,057 SF                    |
|--------------------|------------------------------|
| Lease Rate:        | \$8,500.00 per month<br>(MG) |
| Lot Size:          | 1.38 Acres                   |
| Building Size:     | 11,057 SF                    |
| Grade Level Doors: | 10'-18' clear                |
| Drive In Loading:  | Yes                          |
| Zoning:            | Business District            |
| Heavy Power:       | Yes                          |