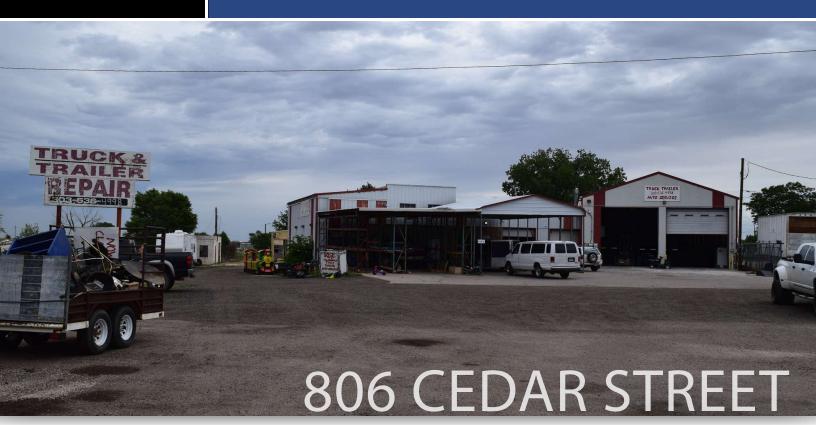

### FOR LEASE

11,057 SF Truck Maintenance Bldg. On 1.38 Acres

806 Cedar Street | Hudson, CO 80642

#### **PROPERTY HIGHLIGHTS**

more!

| • | Two buildings (10,377 SF and 680 SF) on a large 59,870 square foot lot             |
|---|------------------------------------------------------------------------------------|
| • | Zoned "Business District" in downtown Hudson Colorado                              |
| • | Zoning allows retail, auto/truck repair*, small engine sales/repair, live/work and |

- Located at Exit 31 on I-76 (approximately 30 minutes from Denver)
- Lease rate reduced from \$10,000/mth MG to just \$8,500/mth MG
- Eleven drive in loading doors
- Existing caretaker space for live/work if desired.
- Great exposure to and easy access from I-76 in Hudson
- Huge monument signage on I-76