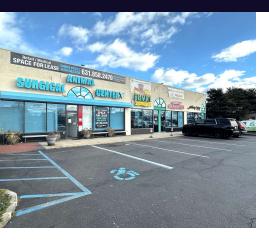

## **Property Overview**

+/- 2,000 - 4,000 SF Retail / Medical / Office Space Available for Lease on busy Hempstead Turnpike in East Meadow! Incredible brand recognition with Over 49,000+ vehicles per day passing this location! It's no wonder why this property is surrounded by many national tenants. The space consists of +/-2,000 SF on the ground level and +/-2,000 SF on the Lower Level with access by stairs and chair lift. Ample parking with over 80 parking spaces. The space was previously a surgical center for animals. For more information, contact us at 631-858-2470.

## **Available Spaces**

| Suite | Tenant    | Size (SF)        | Lease Type     | Lease Rate         | Description                                                                                                                                                                                                                                                                                                                                                                                                                                                                                                                                                             |
|-------|-----------|------------------|----------------|--------------------|-------------------------------------------------------------------------------------------------------------------------------------------------------------------------------------------------------------------------------------------------------------------------------------------------------------------------------------------------------------------------------------------------------------------------------------------------------------------------------------------------------------------------------------------------------------------------|
| 2373  | Available | 2,000 - 4,000 SF | Modified Gross | Price Upon Request | +/- 2,000 - 4,000 SF Retail / Medical / Office Space Available for Lease on busy Hempstead Turnpike in East Meadow! Incredible brand recognition with Over 49,000+vehicles per day passing this location! It's no wonder why this property is surrounded by many national tenants. The space consists of +/-2,000 SF on the ground level and +/- 2,000 SF on the Lower Level with access by stairs and chair lift. Ample parking with over 80 parking spaces. The space was previously a surgical center for animals. For more information, contact us at 631-858-2470. |