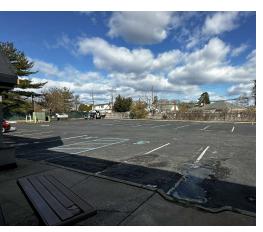

## **Property Overview**

+/- 2,000 - 4,000 SF Retail / Medical / Office Space Available for Lease on busy Hempstead Turnpike in East Meadow! Incredible brand recognition with Over 49,000+ vehicles per day passing this location! It's no wonder why this property is surrounded by many national tenants. The space consists of +/-2,000 SF on the ground level and +/-2,000 SF on the Lower Level with access by stairs and chair lift. Ample parking with over 80 parking spaces. The space was previously a surgical center for animals. For more information, contact us at 631-858-2470.

### **Property Highlights**

- 49,000+ vehicles per day pass this location
- · Surrounded by National Tenants
- · Over 80 parking spaces

For More Information: