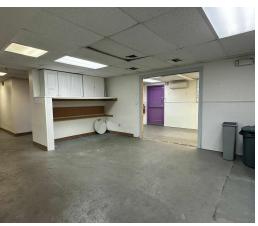

## **Property Overview**

+/- 2,000 - 4,000 SF Retail / Medical / Office Space Available for Lease on busy Hempstead Turnpike in East Meadow! Incredible brand recognition with Over 49,000+ vehicles per day passing this location! It's no wonder why this property is surrounded by many national tenants. The space consists of +/-2,000 SF on the ground level and +/-2,000 SF on the Lower Level with access by stairs and chair lift. Ample parking with over 80 parking spaces. The space was previously a surgical center for animals. For more information, contact us at 631-858-2470.

## **Available Spaces**

| Suite | Tenant    | Size (SF)        | Lease Type     | Lease Rate         | Description                                                                                                                                                                                                                                                                                                                                                                                                                                                                                                                                                             |
|-------|-----------|------------------|----------------|--------------------|-------------------------------------------------------------------------------------------------------------------------------------------------------------------------------------------------------------------------------------------------------------------------------------------------------------------------------------------------------------------------------------------------------------------------------------------------------------------------------------------------------------------------------------------------------------------------|
| 2373  | Available | 2,000 - 4,000 SF | Modified Gross | Price Upon Request | +/- 2,000 - 4,000 SF Retail / Medical / Office Space Available for Lease on busy Hempstead Turnpike in East Meadow! Incredible brand recognition with Over 49,000+vehicles per day passing this location! It's no wonder why this property is surrounded by many national tenants. The space consists of +/-2,000 SF on the ground level and +/- 2,000 SF on the Lower Level with access by stairs and chair lift. Ample parking with over 80 parking spaces. The space was previously a surgical center for animals. For more information, contact us at 631-858-2470. |