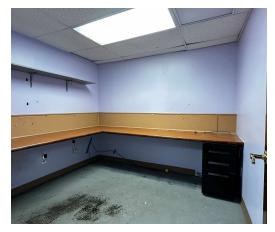

## **Property Overview**

+/- 2,000 - 4,000 SF Retail / Medical / Office Space Available for Lease on busy Hempstead Turnpike in East Meadow! Incredible brand recognition with Over 49,000+ vehicles per day passing this location! It's no wonder why this property is surrounded by many national tenants. The space consists of +/-2,000 SF on the ground level and +/-2,000 SF on the Lower Level with access by stairs and chair lift. Ample parking with over 80 parking spaces. The space was previously a surgical center for animals. For more information, contact us at 631-858-2470.

## **Available Spaces**

| Suite | Tenant    | Size (SF)        | Lease Type     | Lease Rate         | Description                                                                                                                                                                                                                                                                                                                                                                                                                                                                                                                                                             |
|-------|-----------|------------------|----------------|--------------------|-------------------------------------------------------------------------------------------------------------------------------------------------------------------------------------------------------------------------------------------------------------------------------------------------------------------------------------------------------------------------------------------------------------------------------------------------------------------------------------------------------------------------------------------------------------------------|
| 2373  | Available | 2,000 - 4,000 SF | Modified Gross | Price Upon Request | +/- 2,000 - 4,000 SF Retail / Medical / Office Space Available for Lease on busy Hempstead Turnpike in East Meadow! Incredible brand recognition with Over 49,000+vehicles per day passing this location! It's no wonder why this property is surrounded by many national tenants. The space consists of +/-2,000 SF on the ground level and +/- 2,000 SF on the Lower Level with access by stairs and chair lift. Ample parking with over 80 parking spaces. The space was previously a surgical center for animals. For more information, contact us at 631-858-2470. |