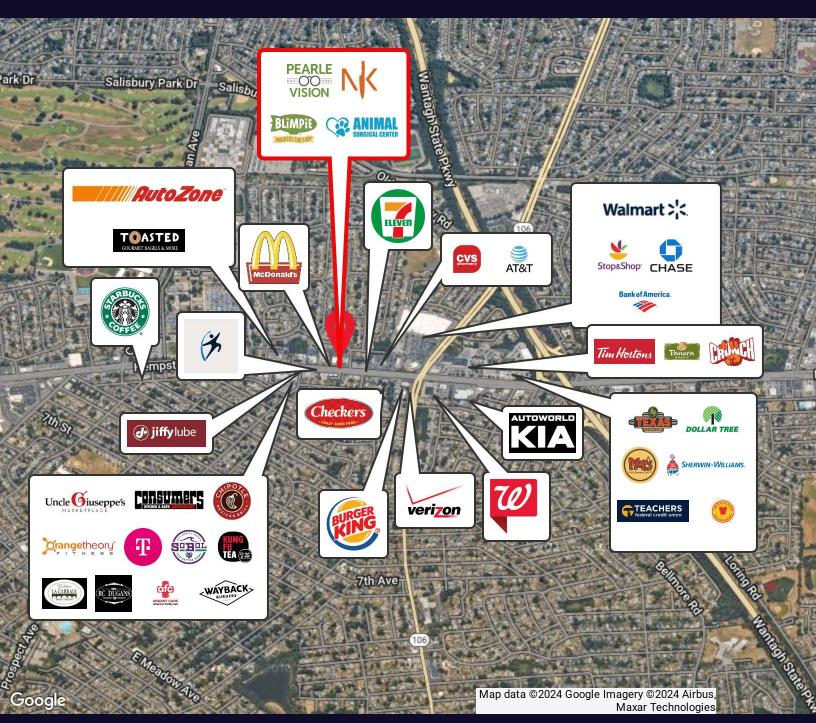

## **Property Overview**

+/- 2,000 - 4,000 SF Retail / Medical / Office Space Available for Lease on busy Hempstead Turnpike in East Meadow! Incredible brand recognition with Over 49,000+ vehicles per day passing this location! It's no wonder why this property is surrounded by many national tenants. The space consists of +/-2,000 SF on the ground level and +/-2,000 SF on the Lower Level with access by stairs and chair lift. Ample parking with over 80 parking spaces. The space was previously a surgical center for animals. For more information, contact us at 631-858-2470.

### **Property Highlights**

- 49,000+ vehicles per day pass this location
- · Surrounded by National Tenants
- · Over 80 parking spaces

For More Information: