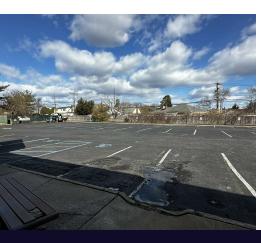

## **Property Overview**

+/- 2,000 - 4,000 SF Retail / Medical / Office Space Available for Lease on busy Hempstead Turnpike in East Meadow! Incredible brand recognition with Over 49,000+ vehicles per day passing this location! It's no wonder why this property is surrounded by many national tenants. The space consists of +/-2,000 SF on the ground level and +/-2,000 SF on the Lower Level with access by stairs and chair lift. Ample parking with over 80 parking spaces. The space was previously a surgical center for animals. For more information, contact us at 631-858-2470.

### **Property Highlights**

- 49,000+ vehicles per day pass this location
- · Surrounded by National Tenants
- · Over 80 parking spaces

For More Information:

## **Available Spaces**

| Suite | Tenant    | Size (SF)        | Lease Type     | Lease Rate         | Description                                                                                                                                                                                                                                                                                                                                                                                                                                                                                                                                                             |
|-------|-----------|------------------|----------------|--------------------|-------------------------------------------------------------------------------------------------------------------------------------------------------------------------------------------------------------------------------------------------------------------------------------------------------------------------------------------------------------------------------------------------------------------------------------------------------------------------------------------------------------------------------------------------------------------------|
| 2373  | Available | 2,000 - 4,000 SF | Modified Gross | Price Upon Request | +/- 2,000 - 4,000 SF Retail / Medical / Office Space Available for Lease on busy Hempstead Turnpike in East Meadow! Incredible brand recognition with Over 49,000+vehicles per day passing this location! It's no wonder why this property is surrounded by many national tenants. The space consists of +/-2,000 SF on the ground level and +/- 2,000 SF on the Lower Level with access by stairs and chair lift. Ample parking with over 80 parking spaces. The space was previously a surgical center for animals. For more information, contact us at 631-858-2470. |