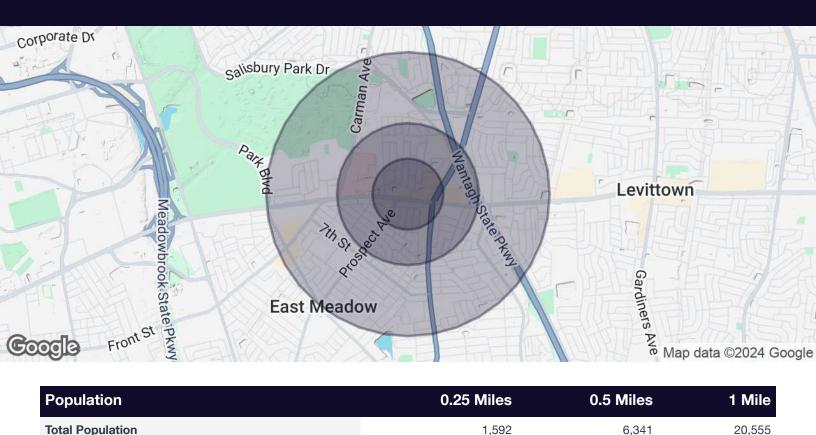

# 2373 Hempstead Turnpike East Meadow, NY 11554

| Population           | 0.25 Miles | 0.5 Miles | 1 Mile |
|----------------------|------------|-----------|--------|
| Total Population     | 1,592      | 6,341     | 20,555 |
| Average Age          | 46.9       | 44.8      | 43.8   |
| Average Age (Male)   | 45.8       | 44.5      | 42.6   |
| Average Age (Female) | 45.3       | 48.4      | 46.9   |

| Households & Income | 0.25 Miles | 0.5 Miles | 1 Mile    |
|---------------------|------------|-----------|-----------|
| Total Households    | 456        | 1,961     | 6,686     |
| # of Persons per HH | 3.5        | 3.2       | 3.1       |
| Average HH Income   | \$152,640  | \$114,643 | \$123,917 |
| Average House Value | \$480,141  | \$490,634 | \$459,820 |