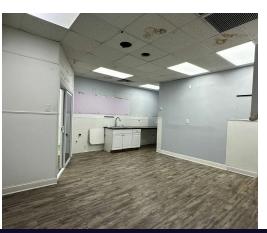

## **Property Overview**

+/- 2,000 - 4,000 SF Retail / Medical / Office Space Available for Lease on busy Hempstead Turnpike in East Meadow! Incredible brand recognition with Over 49,000+ vehicles per day passing this location! It's no wonder why this property is surrounded by many national tenants. The space consists of +/-2,000 SF on the ground level and +/-2,000 SF on the Lower Level with access by stairs and chair lift. Ample parking with over 80 parking spaces. The space was previously a surgical center for animals. For more information, contact us at 631-858-2470.

## **Available Spaces**

| Suite | Tenant    | Size (SF)        | Lease Type     | Lease Rate         | Description                                                                                                                                                                                                                                                                                                                                                                                                                                                                                                                                                             |
|-------|-----------|------------------|----------------|--------------------|-------------------------------------------------------------------------------------------------------------------------------------------------------------------------------------------------------------------------------------------------------------------------------------------------------------------------------------------------------------------------------------------------------------------------------------------------------------------------------------------------------------------------------------------------------------------------|
| 2373  | Available | 2,000 - 4,000 SF | Modified Gross | Price Upon Request | +/- 2,000 - 4,000 SF Retail / Medical / Office Space Available for Lease on busy Hempstead Turnpike in East Meadow! Incredible brand recognition with Over 49,000+vehicles per day passing this location! It's no wonder why this property is surrounded by many national tenants. The space consists of +/-2,000 SF on the ground level and +/- 2,000 SF on the Lower Level with access by stairs and chair lift. Ample parking with over 80 parking spaces. The space was previously a surgical center for animals. For more information, contact us at 631-858-2470. |