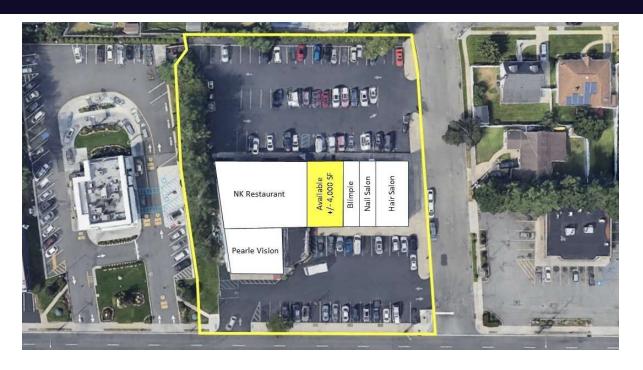

## **Property Overview**

+/- 2,000 - 4,000 SF Retail / Medical / Office Space Available for Lease on busy Hempstead Turnpike in East Meadow! Incredible brand recognition with Over 49,000+ vehicles per day passing this location! It's no wonder why this property is surrounded by many national tenants. The space consists of +/-2,000 SF on the ground level and +/-2,000 SF on the Lower Level with access by stairs and chair lift. Ample parking with over 80 parking spaces. The space was previously a surgical center for animals. For more information, contact us at 631-858-2470.

## **Available Spaces**

| Suite | Tenant    | Size (SF)        | Lease Type     | Lease Rate         | Description                                                                                                                                                                                                                                                                                                                                                                                                                                                                                                                                                             |
|-------|-----------|------------------|----------------|--------------------|-------------------------------------------------------------------------------------------------------------------------------------------------------------------------------------------------------------------------------------------------------------------------------------------------------------------------------------------------------------------------------------------------------------------------------------------------------------------------------------------------------------------------------------------------------------------------|
| 2373  | Available | 2,000 - 4,000 SF | Modified Gross | Price Upon Request | +/- 2,000 - 4,000 SF Retail / Medical / Office Space Available for Lease on busy Hempstead Turnpike in East Meadow! Incredible brand recognition with Over 49,000+vehicles per day passing this location! It's no wonder why this property is surrounded by many national tenants. The space consists of +/-2,000 SF on the ground level and +/- 2,000 SF on the Lower Level with access by stairs and chair lift. Ample parking with over 80 parking spaces. The space was previously a surgical center for animals. For more information, contact us at 631-858-2470. |