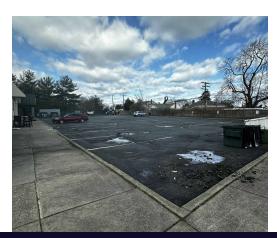

## **Property Overview**

+/- 2,000 - 4,000 SF Retail / Medical / Office Space Available for Lease on busy Hempstead Turnpike in East Meadow! Incredible brand recognition with Over 49,000+ vehicles per day passing this location! It's no wonder why this property is surrounded by many national tenants. The space consists of +/-2,000 SF on the ground level and +/-2,000 SF on the Lower Level with access by stairs and chair lift. Ample parking with over 80 parking spaces. The space was previously a surgical center for animals. For more information, contact us at 631-858-2470.

### **Property Highlights**

- 49,000+ vehicles per day pass this location
- · Surrounded by National Tenants
- · Over 80 parking spaces

For More Information:

## **Available Spaces**

| Suite | Tenant    | Size (SF)        | Lease Type     | Lease Rate         | Description                                                                                                                                                                                                                                                                                                                                                                                                                                                                                                                                                             |
|-------|-----------|------------------|----------------|--------------------|-------------------------------------------------------------------------------------------------------------------------------------------------------------------------------------------------------------------------------------------------------------------------------------------------------------------------------------------------------------------------------------------------------------------------------------------------------------------------------------------------------------------------------------------------------------------------|
| 2373  | Available | 2,000 - 4,000 SF | Modified Gross | Price Upon Request | +/- 2,000 - 4,000 SF Retail / Medical / Office Space Available for Lease on busy Hempstead Turnpike in East Meadow! Incredible brand recognition with Over 49,000+vehicles per day passing this location! It's no wonder why this property is surrounded by many national tenants. The space consists of +/-2,000 SF on the ground level and +/- 2,000 SF on the Lower Level with access by stairs and chair lift. Ample parking with over 80 parking spaces. The space was previously a surgical center for animals. For more information, contact us at 631-858-2470. |