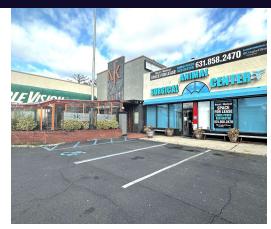

## **Property Overview**

+/- 2,000 - 4,000 SF Retail / Medical / Office Space Available for Lease on busy Hempstead Turnpike in East Meadow! Incredible brand recognition with Over 49,000+ vehicles per day passing this location! It's no wonder why this property is surrounded by many national tenants. The space consists of +/-2,000 SF on the ground level and +/-2,000 SF on the Lower Level with access by stairs and chair lift. Ample parking with over 80 parking spaces. The space was previously a surgical center for animals. For more information, contact us at 631-858-2470.

## **Available Spaces**

| Suite | Tenant    | Size (SF)        | Lease Type     | Lease Rate         | Description                                                                                                                                                                                                                                                                                                                                                                                                                                                                                                                                                             |
|-------|-----------|------------------|----------------|--------------------|-------------------------------------------------------------------------------------------------------------------------------------------------------------------------------------------------------------------------------------------------------------------------------------------------------------------------------------------------------------------------------------------------------------------------------------------------------------------------------------------------------------------------------------------------------------------------|
| 2373  | Available | 2,000 - 4,000 SF | Modified Gross | Price Upon Request | +/- 2,000 - 4,000 SF Retail / Medical / Office Space Available for Lease on busy Hempstead Turnpike in East Meadow! Incredible brand recognition with Over 49,000+vehicles per day passing this location! It's no wonder why this property is surrounded by many national tenants. The space consists of +/-2,000 SF on the ground level and +/- 2,000 SF on the Lower Level with access by stairs and chair lift. Ample parking with over 80 parking spaces. The space was previously a surgical center for animals. For more information, contact us at 631-858-2470. |