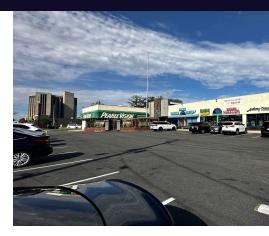

## **Property Overview**

+/- 2,000 - 4,000 SF Retail / Medical / Office Space Available for Lease on busy Hempstead Turnpike in East Meadow! Incredible brand recognition with Over 49,000+ vehicles per day passing this location! It's no wonder why this property is surrounded by many national tenants. The space consists of +/-2,000 SF on the ground level and +/-2,000 SF on the Lower Level with access by stairs and chair lift. Ample parking with over 80 parking spaces. The space was previously a surgical center for animals. For more information, contact us at 631-858-2470.

### **Property Highlights**

- 49,000+ vehicles per day pass this location
- · Surrounded by National Tenants
- · Over 80 parking spaces

For More Information: