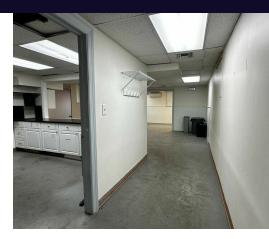

## **Property Overview**

+/- 2,000 - 4,000 SF Retail / Medical / Office Space Available for Lease on busy Hempstead Turnpike in East Meadow! Incredible brand recognition with Over 49,000+ vehicles per day passing this location! It's no wonder why this property is surrounded by many national tenants. The space consists of +/-2,000 SF on the ground level and +/-2,000 SF on the Lower Level with access by stairs and chair lift. Ample parking with over 80 parking spaces. The space was previously a surgical center for animals. For more information, contact us at 631-858-2470.

## **Available Spaces**

| Suite | Tenant    | Size (SF)        | Lease Type     | Lease Rate         | Description                                                                                                                                                                                                                                                                                                                                                                                                                                                                                                                                                             |
|-------|-----------|------------------|----------------|--------------------|-------------------------------------------------------------------------------------------------------------------------------------------------------------------------------------------------------------------------------------------------------------------------------------------------------------------------------------------------------------------------------------------------------------------------------------------------------------------------------------------------------------------------------------------------------------------------|
| 2373  | Available | 2,000 - 4,000 SF | Modified Gross | Price Upon Request | +/- 2,000 - 4,000 SF Retail / Medical / Office Space Available for Lease on busy Hempstead Turnpike in East Meadow! Incredible brand recognition with Over 49,000+vehicles per day passing this location! It's no wonder why this property is surrounded by many national tenants. The space consists of +/-2,000 SF on the ground level and +/- 2,000 SF on the Lower Level with access by stairs and chair lift. Ample parking with over 80 parking spaces. The space was previously a surgical center for animals. For more information, contact us at 631-858-2470. |