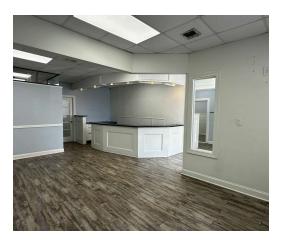

## **Property Overview**

+/- 2,000 - 4,000 SF Retail / Medical / Office Space Available for Lease on busy Hempstead Turnpike in East Meadow! Incredible brand recognition with Over 49,000+ vehicles per day passing this location! It's no wonder why this property is surrounded by many national tenants. The space consists of +/-2,000 SF on the ground level and +/-2,000 SF on the Lower Level with access by stairs and chair lift. Ample parking with over 80 parking spaces. The space was previously a surgical center for animals. For more information, contact us at 631-858-2470.

## **Available Spaces**

| Suite | Tenant    | Size (SF)        | Lease Type     | Lease Rate         | Description                                                                                                                                                                                                                                                                                                                                                                                                                                                                                                                                                             |
|-------|-----------|------------------|----------------|--------------------|-------------------------------------------------------------------------------------------------------------------------------------------------------------------------------------------------------------------------------------------------------------------------------------------------------------------------------------------------------------------------------------------------------------------------------------------------------------------------------------------------------------------------------------------------------------------------|
| 2373  | Available | 2,000 - 4,000 SF | Modified Gross | Price Upon Request | +/- 2,000 - 4,000 SF Retail / Medical / Office Space Available for Lease on busy Hempstead Turnpike in East Meadow! Incredible brand recognition with Over 49,000+vehicles per day passing this location! It's no wonder why this property is surrounded by many national tenants. The space consists of +/-2,000 SF on the ground level and +/- 2,000 SF on the Lower Level with access by stairs and chair lift. Ample parking with over 80 parking spaces. The space was previously a surgical center for animals. For more information, contact us at 631-858-2470. |