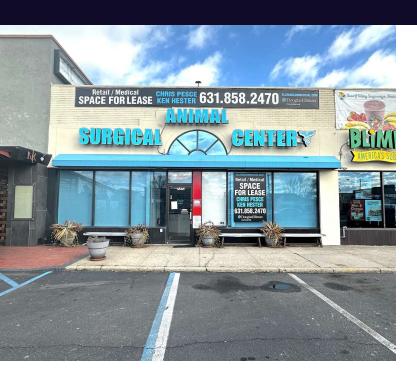

## **Property Overview**

+/- 2,000 - 4,000 SF Retail / Medical / Office Space Available for Lease on busy Hempstead Turnpike in East Meadow! Incredible brand recognition with Over 49,000+ vehicles per day passing this location! It's no wonder why this property is surrounded by many national tenants. The space consists of +/-2,000 SF on the ground level and +/-2,000 SF on the Lower Level with access by stairs and chair lift. Ample parking with over 80 parking spaces. The space was previously a surgical center for animals. For more information, contact us at 631-858-2470.

## **Available Spaces**

| Suite | Tenant    | Size (SF)        | Lease Type     | Lease Rate         | Description                                                                                                                                                                                                                                                                                                                                                                                                                                                                                                                                                             |
|-------|-----------|------------------|----------------|--------------------|-------------------------------------------------------------------------------------------------------------------------------------------------------------------------------------------------------------------------------------------------------------------------------------------------------------------------------------------------------------------------------------------------------------------------------------------------------------------------------------------------------------------------------------------------------------------------|
| 2373  | Available | 2,000 - 4,000 SF | Modified Gross | Price Upon Request | +/- 2,000 - 4,000 SF Retail / Medical / Office Space Available for Lease on busy Hempstead Turnpike in East Meadow! Incredible brand recognition with Over 49,000+vehicles per day passing this location! It's no wonder why this property is surrounded by many national tenants. The space consists of +/-2,000 SF on the ground level and +/- 2,000 SF on the Lower Level with access by stairs and chair lift. Ample parking with over 80 parking spaces. The space was previously a surgical center for animals. For more information, contact us at 631-858-2470. |