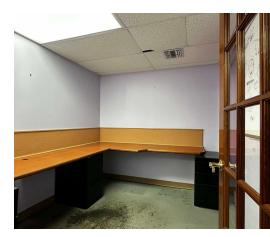

## **Property Overview**

+/- 2,000 - 4,000 SF Retail / Medical / Office Space Available for Lease on busy Hempstead Turnpike in East Meadow! Incredible brand recognition with Over 49,000+ vehicles per day passing this location! It's no wonder why this property is surrounded by many national tenants. The space consists of +/-2,000 SF on the ground level and +/-2,000 SF on the Lower Level with access by stairs and chair lift. Ample parking with over 80 parking spaces. The space was previously a surgical center for animals. For more information, contact us at 631-858-2470.

## **Available Spaces**

| Suite | Tenant    | Size (SF)        | Lease Type     | Lease Rate         | Description                                                                                                                                                                                                                                                                                                                                                                                                                                                                                                                                                             |
|-------|-----------|------------------|----------------|--------------------|-------------------------------------------------------------------------------------------------------------------------------------------------------------------------------------------------------------------------------------------------------------------------------------------------------------------------------------------------------------------------------------------------------------------------------------------------------------------------------------------------------------------------------------------------------------------------|
| 2373  | Available | 2,000 - 4,000 SF | Modified Gross | Price Upon Request | +/- 2,000 - 4,000 SF Retail / Medical / Office Space Available for Lease on busy Hempstead Turnpike in East Meadow! Incredible brand recognition with Over 49,000+vehicles per day passing this location! It's no wonder why this property is surrounded by many national tenants. The space consists of +/-2,000 SF on the ground level and +/- 2,000 SF on the Lower Level with access by stairs and chair lift. Ample parking with over 80 parking spaces. The space was previously a surgical center for animals. For more information, contact us at 631-858-2470. |