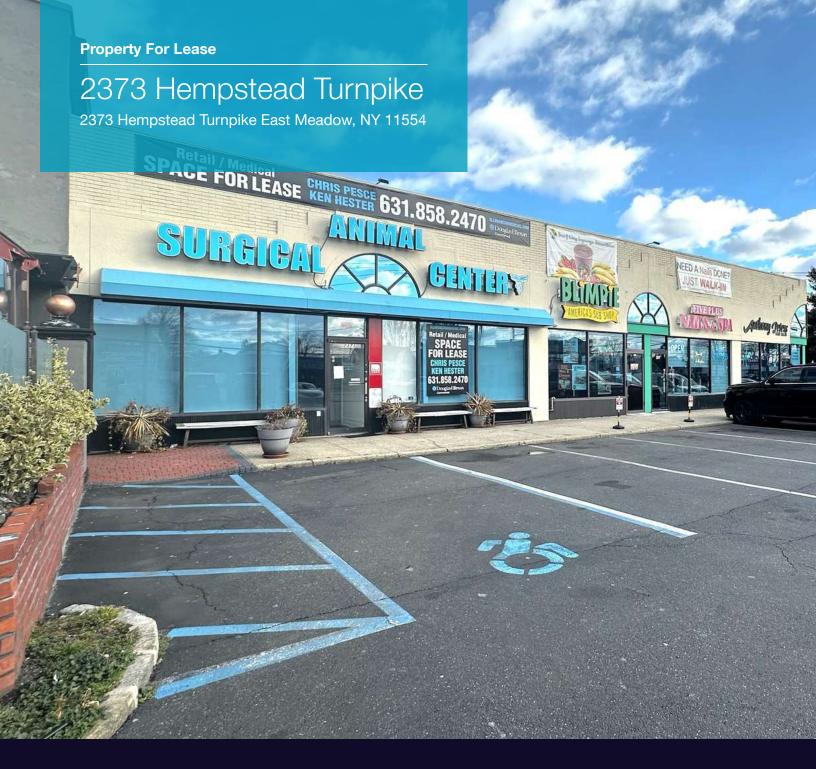

# 2373 Hempstead Turnpike East Meadow, NY 11554

| Offering Summary |                  |  |
|------------------|------------------|--|
| Lease Rate:      | \$35.00 NNN      |  |
| Building Size:   | 12,987 SF        |  |
| Available SF:    | 2,000 - 4,000 SF |  |
| Zoning           | Business X       |  |
| Number of Units: | 6                |  |

## **Property Overview**

+/- 2,000 - 4,000 SF Retail / Medical / Office Space Available for Lease on busy Hempstead Turnpike in East Meadow! Incredible brand recognition with Over 49,000+ vehicles per day passing this location! It's no wonder why this property is surrounded by many national tenants. The space consists of +/-2,000 SF on the ground level and +/-2,000 SF on the Lower Level with access by stairs and chair lift. Ample parking with over 80 parking spaces. The space was previously a surgical center for animals. For more information, contact us at 631-858-2470.

### **Property Highlights**

- 49,000+ vehicles per day pass this location
- · Surrounded by National Tenants
- · Over 80 parking spaces

For More Information: