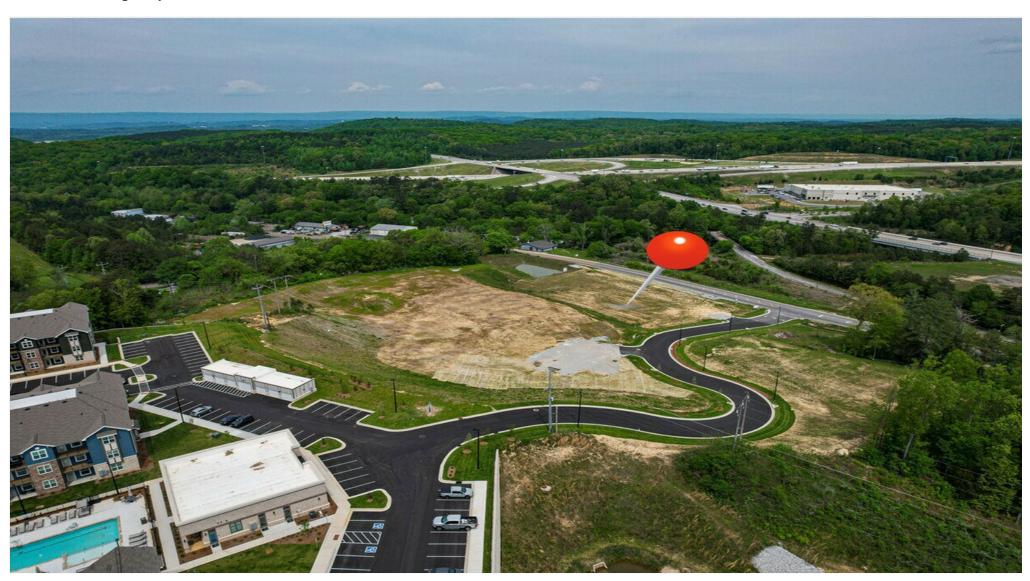

### Property Photos

LOT 1 & 2 \_ Interstate Exchange \_ I-75 Exit 9

LOT 1 & 2 \_ Outline

8002 Old Lee Highway - LOT 1 & LOT 2, Ooltewah, TN 37363

### **Property Photos**

Lot 1 & 2 Curb Cut