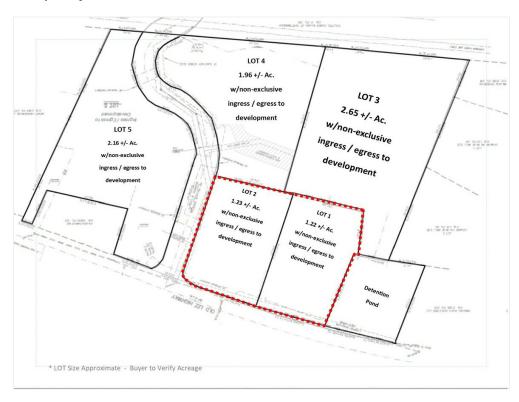

### **Property Photos**

LOT 1 & LOT 2 - Old Lee Hwy Development - Approximate LOT Size

8002 Old Lee Highway - LOT 1 & LOT 2, Ooltewah, TN 37363

Travis Hulsey
<a href="mailto:THulsey@CRE-PROS.com">THulsey@CRE-PROS.com</a>
(423) 362-8333