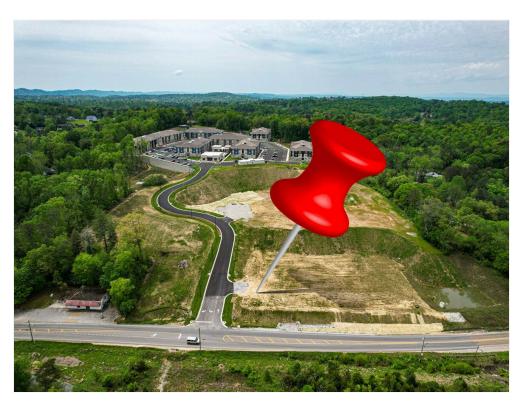

OT-2-</a> Ooltewah-TN/30805834/

Price: \$850,000 Property Type: Land

Property Subtype: Commercial Proposed Use: Commercial Sale Type: Investment Total Lot Size:

2.45 AC

No. Lots: Zoning Description: C-2

8002 Old Lee Highway - LOT 1 & LOT 2, Ooltewah, TN 37363

### Location



8002 Old Lee Highway - LOT 1 & LOT 2, Ooltewah, TN 37363

### Property Photos





LOT 1 & 2 \_ Interstate Exchange \_ I-75 Exit 9

LOT 1 & 2 \_ Outline

8002 Old Lee Highway - LOT 1 & LOT 2, Ooltewah, TN 37363

### **Property Photos**





Lot 1 & 2 Curb Cut

#### 8002 Old Lee Highway - LOT 1 & LOT 2, Ooltewah, TN 37363

### **Property Photos**





8002 Old Lee Hwy - LOTS 1 & 2 \_ approx Acreage & List Price

Greater MSA

#### 8002 Old Lee Highway - LOT 1 & LOT 2, Ooltewah, TN 37363

### **Property Photos**





LOT 1 & 2 - Old Lee Hwy Development

#### 8002 Old Lee Highway - LOT 1 & LOT 2, Ooltewah, TN 37363

### **Property Photos**



LOT 1 & LOT 2 - Old Lee Hwy Development - Approximate LOT Size

8002 Old Lee Highway - LOT 1 & LOT 2, Ooltewah, TN 37363



Travis Hulsey
<a href="mailto:THulsey@CRE-PROS.com">THulsey@CRE-PROS.com</a>
(423) 362-8333

**Real Estate Partners** 2115 Stein Dr Chattanooga, TN 37421