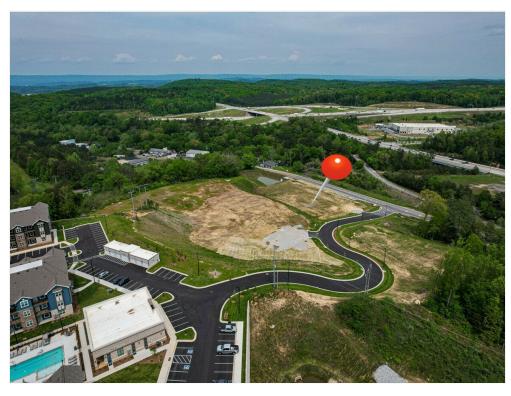

Ooltewah, TN 37363

#### **Property Details**

Development on Old Lee Hwy Near Exit 9 on I-75 in Greater Chattanooga MSA

Price: \$850,000

Visibility from I-75 North and South Bound traffic

• Less than One (1) mile to I-75

• 4.7 miles | Hamilton Place at Exit 5 on I-75

View the full listing here: <a href="https://www.loopnet.com/Listing/8002-Old-Lee-Highway-LOT-1-LOT-2-">https://www.loopnet.com/Listing/8002-Old-Lee-Highway-LOT-1-LOT-2-</a> Ooltewah-TN/30805834/

Price: \$850,000 Property Type: Land

Property Subtype: Commercial Proposed Use: Commercial Sale Type: Investment Total Lot Size:

2.45 AC

No. Lots: Zoning Description: C-2

8002 Old Lee Highway - LOT 1 & LOT 2, Ooltewah, TN 37363

### Location



8002 Old Lee Highway - LOT 1 & LOT 2, Ooltewah, TN 37363

### Property Photos





LOT 1 & 2 \_ Interstate Exchange \_ I-75 Exit 9

LOT 1 & 2 \_ Outline

8002 Old Lee Highway - LOT 1 & LOT 2, Ooltewah, TN 37363

### **Property Photos**





Lot 1 & 2 Curb Cut

#### 8002 Old Lee Highway - LOT 1 & LOT 2, Ooltewah, TN 37363

### **Property Photos**





8002 Old Lee Hwy - LOTS 1 & 2 \_ approx Acreage & List Price

Greater MSA

#### 8002 Old Lee Highway - LOT 1 & LOT 2, Ooltewah, TN 37363

### **Property Photos**





LOT 1 & 2 - Old Lee Hwy Development

#### 8002 Old Lee Highway - LOT 1 & LOT 2, Ooltewah, TN 37363

### **Property Photos**



LOT 1 & LOT 2 - Old Lee Hwy Development - Approximate LOT Size

8002 Old Lee Highway - LOT 1 & LOT 2, Ooltewah, TN 37363



Travis Hulsey
<a href="mailto:THulsey@CRE-PROS.com">THulsey@CRE-PROS.com</a>
(423) 362-8333

**Real Estate P