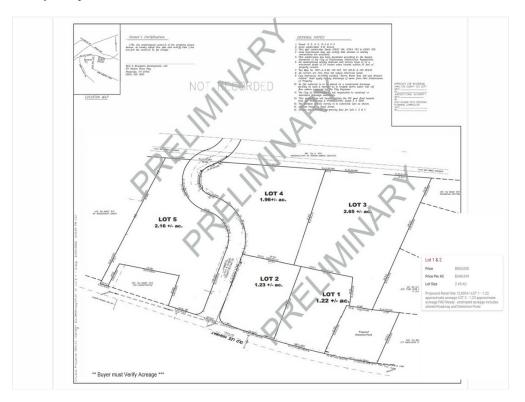

### **Property Photos**

8002 Old Lee Hwy - LOTS 1 & 2 \_ approx Acreage & List Price

Greater MSA

### **Property Photos**

LOT 1 & LOT 2 - Old Lee Hwy Development - Approximate LOT Size

8002 Old Lee Highway - LOT 1 & LOT 2, Ooltewah, TN 37363

Travis Hulsey
<a href="mailto:THulsey@CRE-PROS.com">THulsey@CRE-PROS.com</a>
(423) 362-8333