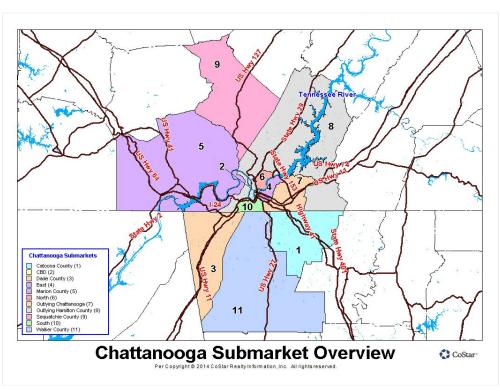

### **Property Photos**

8002 Old Lee Hwy - LOTS 1 & 2 \_ approx Acreage & List Price

Greater MSA