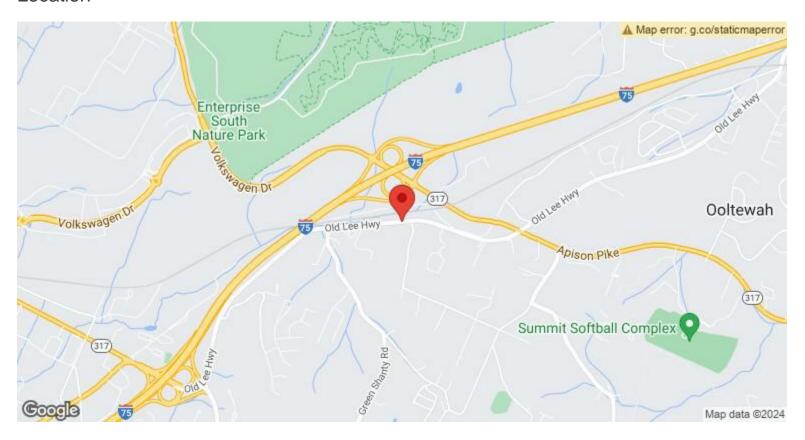

- LOT 1 & LOT 2, Ooltewah, TN 37363



#### 8002 Old Lee Highway - LOT 1 & LOT 2, Ooltewah, TN 37363

#### **Property Details**

Development on Old Lee Hwy Near Exit 9 on I-75 in Greater Chattanooga MSA

Price: \$850,000

Visibility from I-75 North and South Bound traffic

• Less than One (1) mile to I-75

• 4.7 miles | Hamilton Place at Exit 5 on I-75

View the full listing here: <a href="https://www.loopnet.com/Listing/8002-Old-Lee-Highway-LOT-1-LOT-2-">https://www.loopnet.com/Listing/8002-Old-Lee-Highway-LOT-1-LOT-2-</a> Ooltewah-TN/30805834/

Price: \$850,000 Property Type: Land

Property Subtype: Commercial Proposed Use: Commercial Sale Type: Investment Total Lot Size:

2.45 AC

No. Lots: Zoning Description: C-2

8002 Old Lee Highway - LOT 1 & LOT 2, Ooltewah, TN 37363

### Location



8002 Old Lee Highway - LOT 1 & LOT 2, Ooltewah, TN 37363

### Property Photos





LOT 1 & 2 \_ Interstate Exchange \_ I-75 Exit 9

LOT 1 & 2 \_ Outline

8002 Old Lee Highway - LOT 1 & LOT 2, Ooltewah, TN 37363

### **Property Photos**





Lot 1 & 2 Curb Cut

#### 8002 Old Lee Highway - LOT 1 & LOT 2, Ooltewah, TN 37363

### **Property Photos**





8002 Old Lee Hwy - LOTS 1 & 2 \_ approx Acreage & List Price

Greater MSA

#### 8002 Old Lee Highway - LOT 1 & LOT 2, Ooltewah, TN 37363

### **Property Photos**





LOT 1 & 2 - Old Lee Hwy Development

#### 8002 Old Lee Highway - LOT 1 & LOT 2, Ooltewah, TN 37363

### **Property Photos**



LOT 1 & LOT 2 - Old Lee Hwy Development - Approximate LOT Size

8002 Old Lee Highway - LOT 1 & LOT 2, Ooltewah, TN 37363



Travis Hulsey
<a href="mail