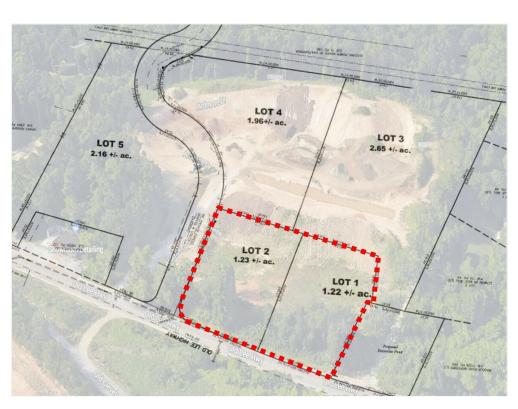

### **Property Photos**

LOT 1 & LOT 2 - Old Lee Hwy Development - Approximate LOT Size

8002 Old Lee Highway - LOT 1 & LOT 2, Ooltewah, TN 37363

Travis Hulsey
<a href="mailto:THulsey@CRE-PROS.com">THulsey@CRE-PROS.com</a>
(423) 362-8333