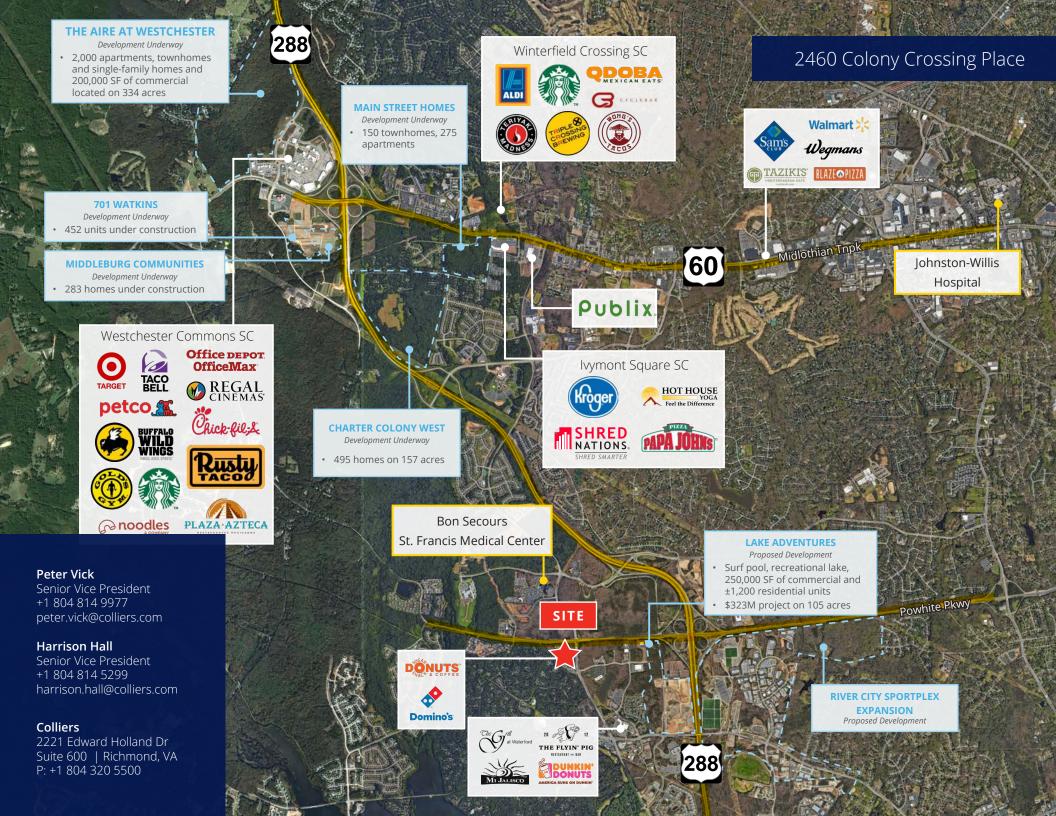

**Peter Vick** 

Senior Vice President +1 804 814 9977 peter.vick@colliers.com **Harrison Hall** 

Senior Vice President +1 804 814 5299 harrison.hall@colliers.com

Colliers

2221 Edward Holland Dr Suite 600 | Richmond, VA P: +1 804 320 5500

#### **Property Highlights**

- 7,927 SF space is currently built out as an emergency veterinary space
- Easy access to Powhite Parkway and Route 288
- Next to Brandermill Community with 3,600+ homes
- Located at signalized entrance with ample parking
- Area retailers include Food Lion, CVS, Dunkin' Donuts, River City Sportsplex
- Area schools include Strayer University, Clover Hill High School, Swift Creek Middle School
- Excellent access to I-295, I-64 and Route 288