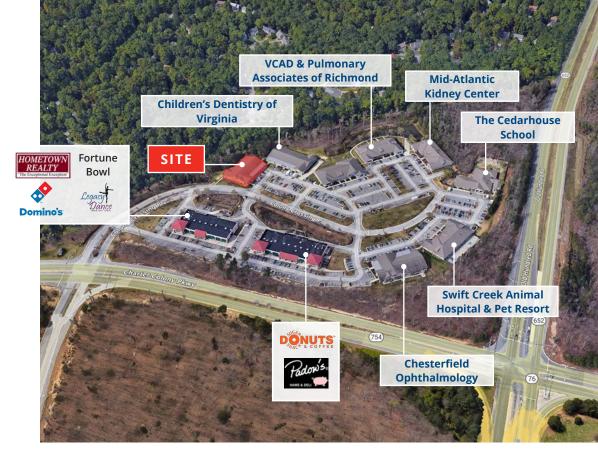

#### **Property Highlights**

- 7,927 SF space is currently built out as an emergency veterinary space
- Easy access to Powhite Parkway and Route 288
- Next to Brandermill Community with 3,600+ homes
- Located at signalized entrance with ample parking
- Area retailers include Food Lion, CVS, Dunkin' Donuts, River City Sportsplex
- Area schools include Strayer University, Clover Hill High School, Swift Creek Middle School
- Excellent access to I-295, I-64 and Route 288