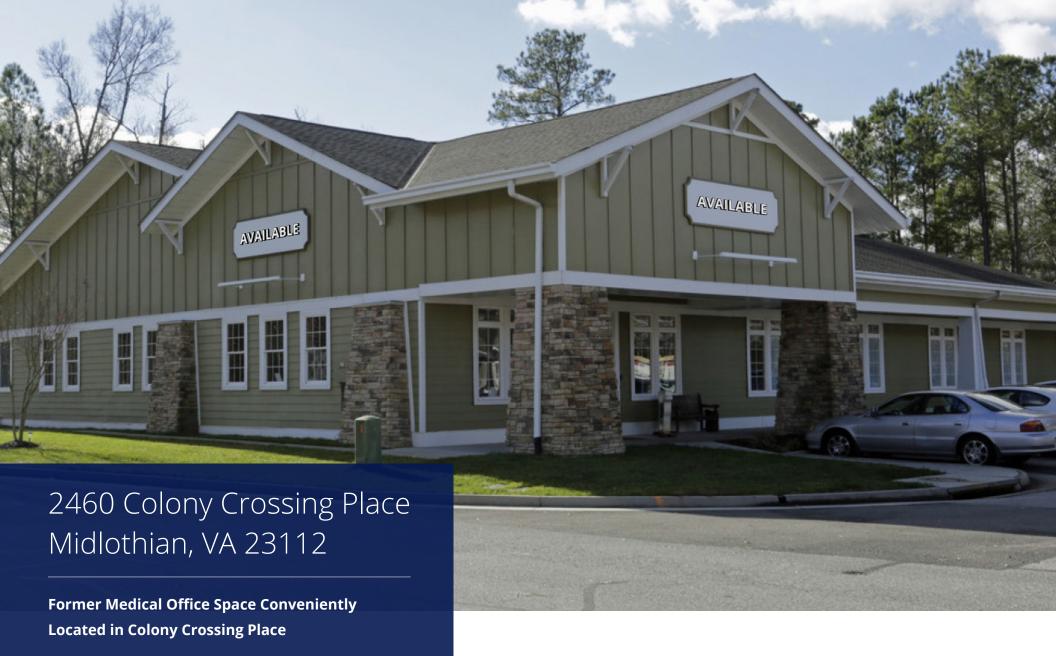

# 2460 Colony Crossing Place Midlothian, VA 23112

## Former Medical Office Space Conveniently Located in the Colony Crossing Place

#### **Property Highlights**

- 7,927 SF space is currently built out as an emergency veterinary space
- Easy access to Powhite Parkway and Route 288
- Next to Brandermill Community with 3,600+ homes
- Located at signalized entrance with ample parking
- Area retailers include Food Lion, CVS, Dunkin' Donuts, River City Sportsplex
- Area schools include Strayer University, Clover Hill High School, Swift Creek Middle School
- Excellent access to I-295, I-64 and Route 288