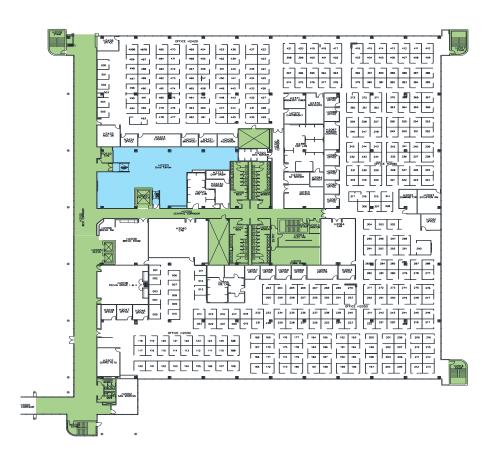

## **OFFICE SPACE OPPORTUNITY**

- + Bldg. G Approx. 43,500 RSF
- + Bldg. H Approx.124,000 RSF (Divisible to 62,000 RSF)
- + Rental Rate: \$26.50/RSF Full Service
- + Available Immediately

- + 3-10 Year Lease Term
- + 7/1000 Parking
- + Some furniture available (Bldg. H Only)
- + On-Site Fitness Center (Membership required)