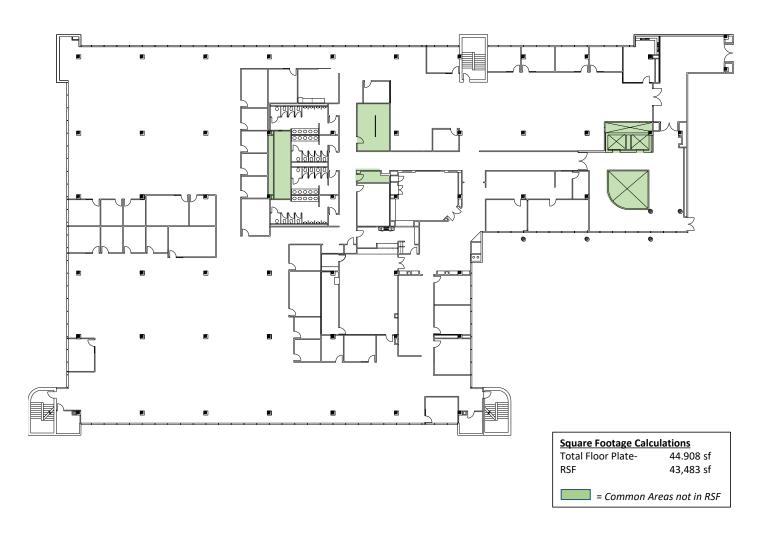

## **OFFICE SPACE OPPORTUNITY**

- + Bldg. G Approx. 43,500 RSF
- + Bldg. H Approx.124,000 RSF (Divisible to 62,000 RSF)
- + Rental Rate: \$26.50/RSF Full Service
- + Available Immediately

- + 3-10 Year Lease Term
- + 7/1000 Parking
- + Some furniture available (Bldg. H Only)
- + On-Site Fitness Center (Membership required)