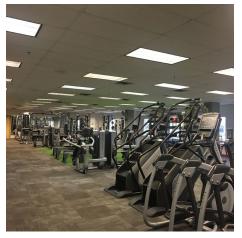

## **OFFICE SPACE OPPORTUNITY**

- + Bldg. G Approx. 43,500 RSF
- + Bldg. H Approx.124,000 RSF (Divisible to 62,000 RSF)
- + Rental Rate: \$26.50/RSF Full Service
- + Available Immediately

- + 3-10 Year Lease Term
- + 7/1000 Parking
- + Some furniture available (Bldg. H Only)
- + On-Site Fitness Center (Membership required)

## **SPACE PICTURES**