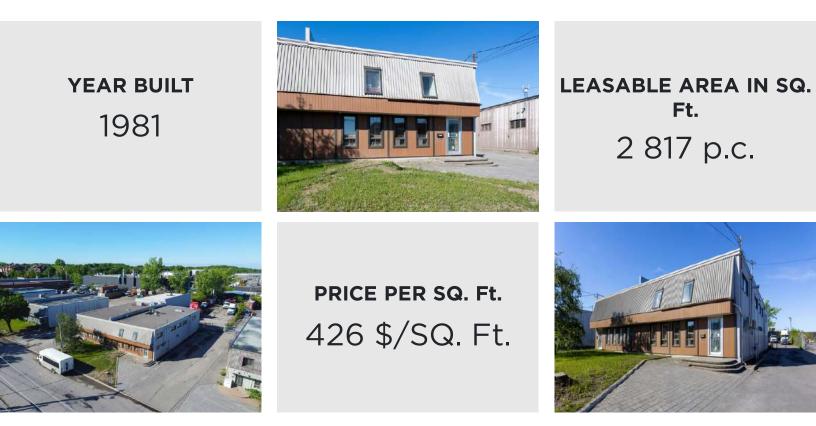

## BUILDING TYPE Industrial

#### **PROPERTY DESCRIPTION**

This industrial building, built in 1981, is an excellent investment opportunity. Measuring 2,817 sq. ft., it offers plenty of space for your commercial/industrial activities. The two-storey office section combines the administrative and operational needs of your business. With a clearance height of 18 feet, the warehouse allows for efficient storage and easy circulation of materials. Futhermore, the 14-foot door on the ground facilitates the loading and unloading of goods.

## BUILDING

AREA

**TOTAL GROSS AREA IN SQ. Ft.** 2 817 p.c.

**LEASABLE AREA IN SQ. Ft.** 2 817 p.c.

**AVERAGE AREA PER UNIT IN SQ. Ft.** 2 817 p.c.