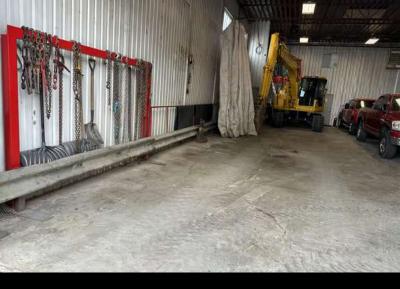

#### **PROPERTY DESCRIPTION**

This industrial building, built in 1981, is an excellent investment opportunity. Measuring 2,817 sq. ft., it offers plenty of space for your commercial/industrial activities. The two-storey office section combines the administrative and operational needs of your business. With a clearance height of 18 feet, the warehouse allows for efficient storage and easy circulation of materials. Futhermore, the 14-foot door on the ground facilitates the loading and unloading of goods.

#### SYSTEM ELECTROMECANIC

HVAC SYSTEM Gas

**DOORS AND WINDOWS CONDITION** To be verified

CONSTRUCTION

**CONDITION OF ROOF** Flat roof covered with bitumen and gravel.

**FREE HEIGHT** 16" ceiling height

STRUCTURE TYPE

Brick and wood

**LIGHTS** Neon

SECURITY SYSTEM Alarm system and cameras not connected to control panel

f ◎ in ∎ ⊅

FIRE ALARM SYSTEM To be verified