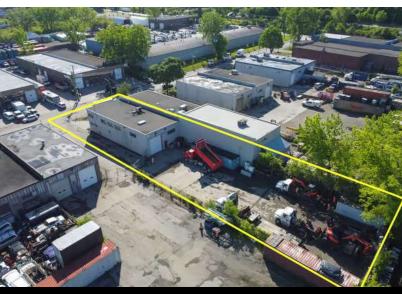

#### HIGHLIGHTS

A 14,376 square foot lot

Fully fenced and secured by an access gate. Ensures the privacy and security of your goods and equipment. Functional office space or a spacious warehouse.

#### **PROPERTY DESCRIPTION**

This industrial building, built in 1981, is an excellent investment opportunity. Measuring 2,817 sq. ft., it offers plenty of space for your commercial/industrial activities. The two-storey office section combines the administrative and operational needs of your business. With a clearance height of 18 feet, the warehouse allows for efficient storage and easy circulation of materials. Futhermore, the 14-foot door on the ground facilitates the loading and unloading of goods.

#### ADDITIONAL INFORMATION

Most of the courtyard is paved, with a small gravel section remaining. Included in the sale: one 40-foot and one 24-foot container, with electrical systems and alarms installed.