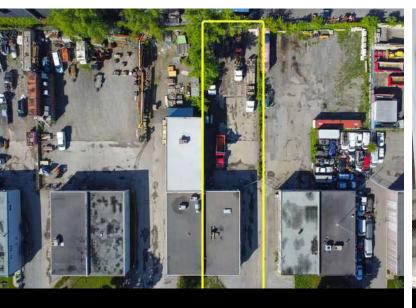

#### HIGHLIGHTS

A 14,376 square foot lot

Fully fenced and secured by an access gate. Ensures the privacy and security of your goods and equipment. Functional office space or a spacious warehouse.

#### CADASTRAL NUMBER

1 626 919

PMML.CA

LAND AREA IN SQ. Ft.

14 376 p.c.