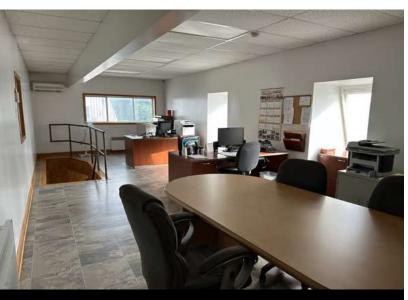

#### **PROPERTY DESCRIPTION**

This industrial building, built in 1981, is an excellent investment opportunity. Measuring 2,817 sq. ft., it offers plenty of space for your commercial/industrial activities. The two-storey office section combines the administrative and operational needs of your business. With a clearance height of 18 feet, the warehouse allows for efficient storage and easy circulation of materials. Futhermore, the 14-foot door on the ground facilitates the loading and unloading of goods.