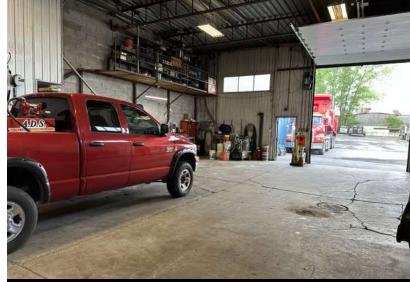

#### **PROPERTY DESCRIPTION**

This industrial building, built in 1981, is an excellent investment opportunity. Measuring 2,817 sq. ft., it offers plenty of space for your commercial/industrial activities. The two-storey office section combines the administrative and operational needs of your business. With a clearance height of 18 feet, the warehouse allows for efficient storage and easy circulation of materials. Futhermore, the 14-foot door on the ground facilitates the loading and unloading of goods.

#### ADDITIONAL INFORMATION

Most of the courtyard is paved, with a small gravel section remaining. Included in the sale: one 40-foot and one 24-foot container, with electrical systems and alarms installed.