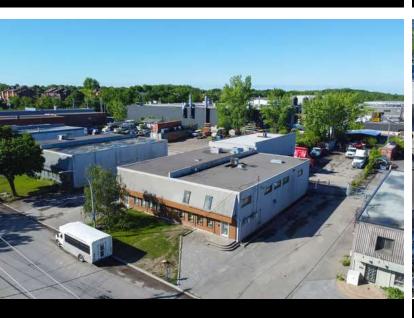

#### **PROPERTY DESCRIPTION**

This industrial building, built in 1981, is an excellent investment opportunity. Measuring 2,817 sq. ft., it offers plenty of space for your commercial/industrial activities. The two-storey office section combines the administrative and operational needs of your business. With a clearance height of 18 feet, the warehouse allows for efficient storage and easy circulation of materials. Futhermore, the 14-foot door on the ground facilitates the loading and unloading of goods.

#### ADDITIONAL INFORMATION

Most of the courtyard is paved, with a small gravel section remaining. Included in the sale: one 40-foot and one 24-foot container, with electrical systems and alarms installed.