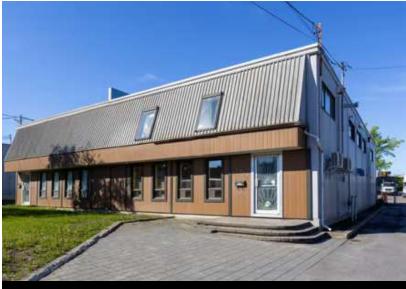

#### **PROPERTY DESCRIPTION**

This industrial building, built in 1981, is an excellent investment opportunity. Measuring 2,817 sq. ft., it offers plenty of space for your commercial/industrial activities. The two-storey office section combines the administrative and operational needs of your business. With a clearance height of 18 feet, the warehouse allows for efficient storage and easy circulation of materials. Futhermore, the 14-foot door on the ground facilitates the loading and unloading of goods.