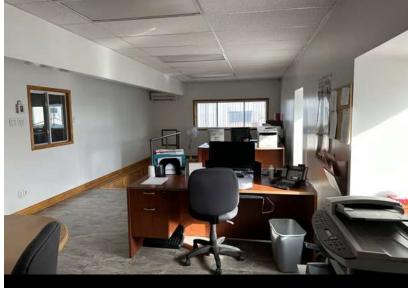

#### **PROPERTY DESCRIPTION**

This industrial building, built in 1981, is an excellent investment opportunity. Measuring 2,817 sq. ft., it offers plenty of space for your commercial/industrial activities. The two-storey office section combines the administrative and operational needs of your business. With a clearance height of 18 feet, the warehouse allows for efficient storage and easy circulation of materials. Futhermore, the 14-foot door on the ground facilitates the loading and unloading of goods.

## **BUILDING DESCRIPTION**