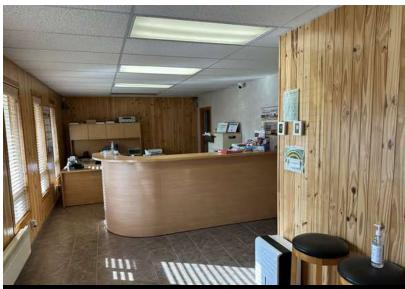

#### **PROPERTY DESCRIPTION**

This industrial building, built in 1981, is an excellent investment opportunity. Measuring 2,817 sq. ft., it offers plenty of space for your commercial/industrial activities. The two-storey office section combines the administrative and operational needs of your business. With a clearance height of 18 feet, the warehouse allows for efficient storage and easy circulation of materials. Futhermore, the 14-foot door on the ground facilitates the loading and unloading of goods.