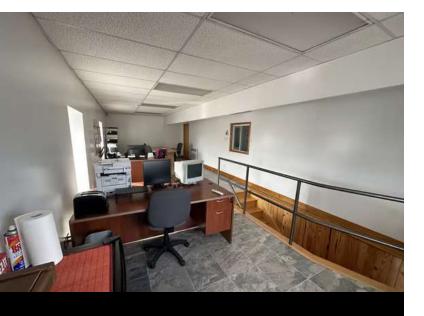

#### **PROPERTY DESCRIPTION**

This industrial building, built in 1981, is an excellent investment opportunity. Measuring 2,817 sq. ft., it offers plenty of space for your commercial/industrial activities. The two-storey office section combines the administrative and operational needs of your business. With a clearance height of 18 feet, the warehouse allows for efficient storage and easy circulation of materials. Futhermore, the 14-foot door on the ground facilitates the loading and unloading of goods.

## **BUILDING DESCRIPTION**