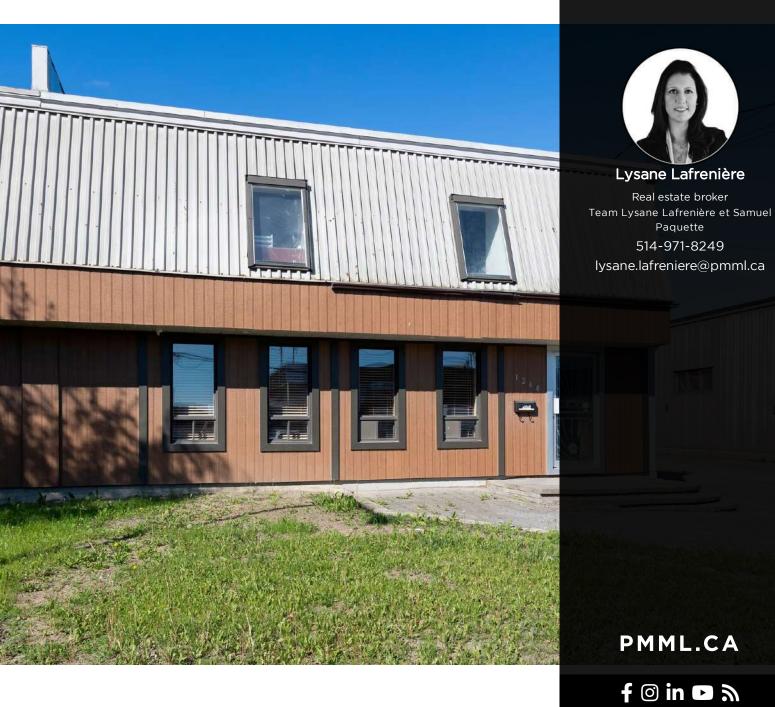

## 1260 SAINT-NICOLAS, SAINT-FRANÇOIS

## 2 817 SQ. Ft. | 1 commercial unit

#### FOR SALE

2

#### **PROPERTY DESCRIPTION**

This industrial building, built in 1981, is an excellent investment opportunity. Measuring 2,817 sq. ft., it offers plenty of space for your commercial/industrial activities. The two-storey office section combines the administrative and operational needs of your business. With a clearance height of 18 feet, the warehouse allows for efficient storage and easy circulation of materials. Futhermore, the 14-foot door on the ground facilitates the loading and unloading of goods.