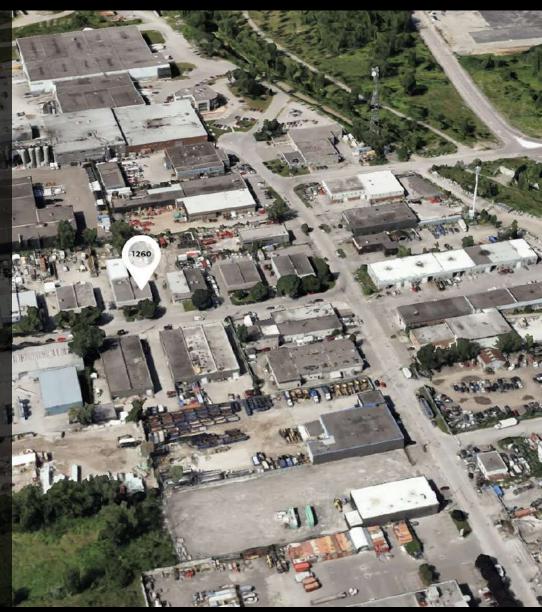

## 1260 SAINT-NICOLAS, SAINT-FRANÇOIS

## MAIN ATTRACTIONS OF THE AREA

 The building is located near the intersection of Highway 440 and Highway 125 (Pie-IX), a short distance from Highway 19.

Descriptive sheet generated on : 2024-11-14 21:17

## NEIGHBOURHOOD

ACCESS

Highway 440 / Route 125 / Highway 19