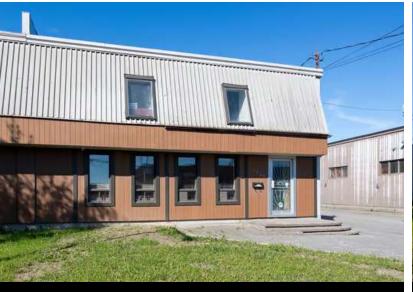

#### **PROPERTY DESCRIPTION**

This industrial building, built in 1981, is an excellent investment opportunity. Measuring 2,817 sq. ft., it offers plenty of space for your commercial/industrial activities. The two-storey office section combines the administrative and operational needs of your business. With a clearance height of 18 feet, the warehouse allows for efficient storage and easy circulation of materials. Futhermore, the 14-foot door on the ground facilitates the loading and unloading of goods.