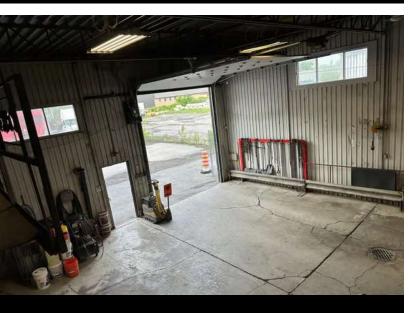

#### **PROPERTY DESCRIPTION**

This industrial building, built in 1981, is an excellent investment opportunity. Measuring 2,817 sq. ft., it offers plenty of space for your commercial/industrial activities. The two-storey office section combines the administrative and operational needs of your business. With a clearance height of 18 feet, the warehouse allows for efficient storage and easy circulation of materials. Futhermore, the 14-foot door on the ground facilitates the loading and unloading of goods.

#### ADDITIONAL INFORMATION

Most of the courtyard is paved, with a small gravel section remaining. Included in the sale: one 40-foot and one 24-foot container, with electrical systems and alarms installed.