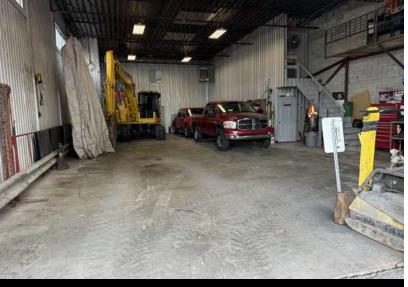

#### **PROPERTY DESCRIPTION**

This industrial building, built in 1981, is an excellent investment opportunity. Measuring 2,817 sq. ft., it offers plenty of space for your commercial/industrial activities. The two-storey office section combines the administrative and operational needs of your business. With a clearance height of 18 feet, the warehouse allows for efficient storage and easy circulation of materials. Futhermore, the 14-foot door on the ground facilitates the loading and unloading of goods.

#### SYSTEM ELECTROMECANIC

HVAC SYSTEM Gas

**DOORS AND WINDOWS CONDITION** To be verified

CONSTRUCTION

**CONDITION OF ROOF** Flat roof covered with bitumen and gravel.

**FREE HEIGHT** 16" ceiling height

STRUCTURE TYPE

Brick and wood

**LIGHTS** Neon

SECURITY SYSTEM Alarm system and cameras not connected to control panel

f ◎ in ∎ ⊅

FIRE ALARM SYSTEM To be verified