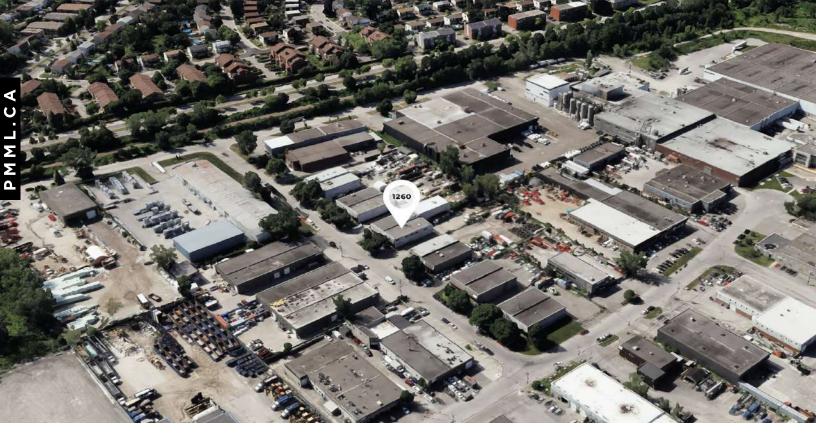

## MAIN ATTRACTIONS OF THE AREA

 The building is located near the intersection of Highway 440 and Highway 125 (Pie-IX), a short distance from Highway 19.

Descriptive sheet generated on : 2024-11-14 21:17

## NEIGHBOURHOOD

ACCESS

Highway 440 / Route 125 / Highway 19