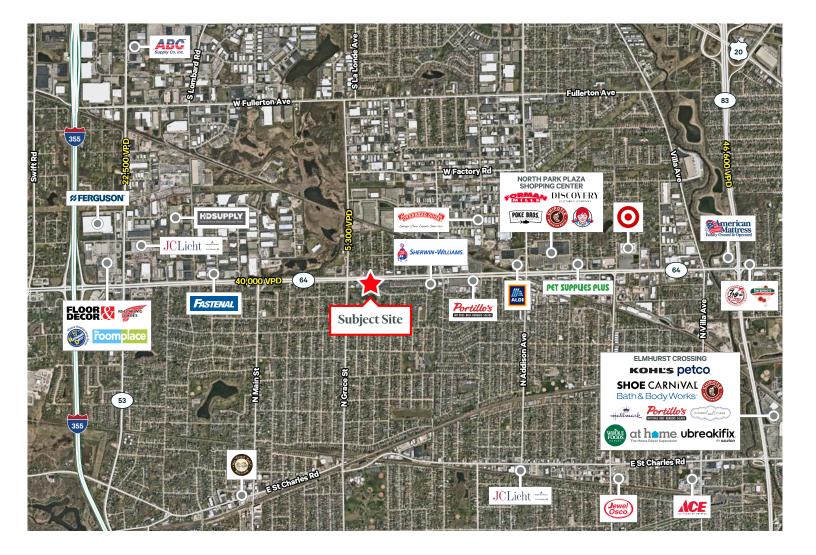

#### **Property Highlights**

- +/- 71,874 SF Land Available
- Over an acre and a half on busy North Avenue.
- Zoning: B-4 Corridor Commercial
- Site has multiple access points with a cross easement with the banquet hall to the West.
- Over 40,000 vehicles per day on North Avenue.
- Easy access to the I-355 Highway to the West.
- Multiple big box retail traffic generators to the East on North Avenue.
- Site offers great population density and good household incomes.