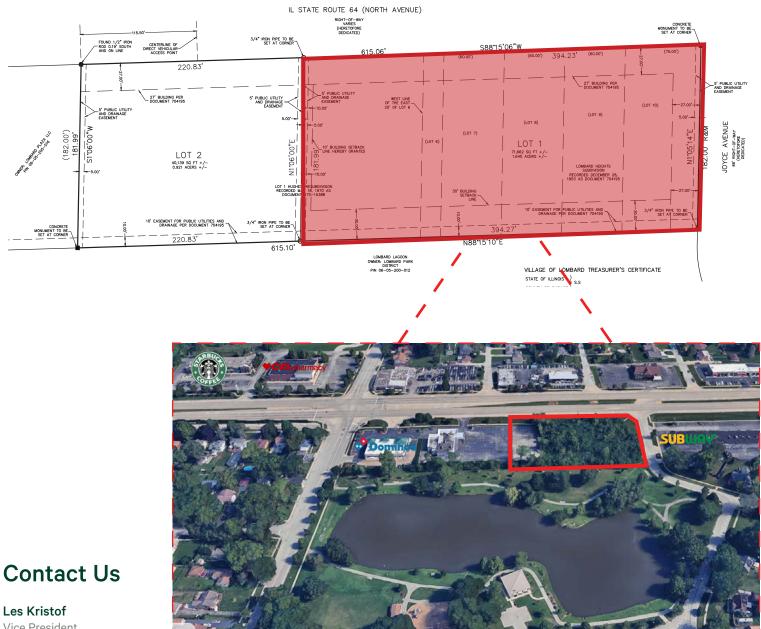

tiple big box retail traffic generators to the East on North Avenue.
- Site offers great population density and good household incomes.



#### For Sale

#### Aerial



| Demographics                | 1 Mile    | 3 Mile    | 5 Mile    |
|-----------------------------|-----------|-----------|-----------|
| Population                  | 9,238     | 101,439   | 298,750   |
| Average Household<br>Income | \$114,608 | \$120,155 | \$126,980 |
| Daytime Population          | 12,437    | 95,088    | 320,282   |
| Employees                   | 10,143    | 50,382    | 232,301   |
|                             |           |           |           |

| Traffic Counts |            |  |
|----------------|------------|--|
| E. North Ave   | 40,000 ADT |  |
| N. Grace St    | 5,300 ADT  |  |



## Survey



#### Vice President +1 630 573 1282 les.kristof@cbre.com

© 2024 CBRE, Inc. All rights reserved. This information has been obtained from sources believed reliable, but has not been verified for accuracy or completeness. You should conduct a careful, independent investigation of the property and verify all information. Any reliance on this information is solely at your own risk. CBRE and the CBRE logo are service marks of CBRE, Inc. All other marks displayed on this document are the property of their respective owners, and the use of such logos does not imply any affiliation with or endorsement of CBRE. Photos herein are the property of their respective owners. Use of these images without the express written consent of the owner is prohibited.