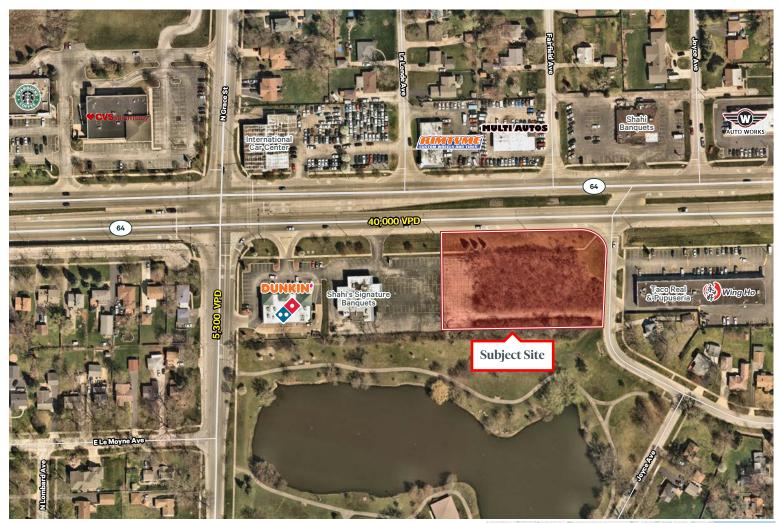

#### Aerial

| Demographics                | 1 Mile    | 3 Mile    | 5 Mile    |
|-----------------------------|-----------|-----------|-----------|
| Population                  | 9,238     | 101,439   | 298,750   |
| Average Household<br>Income | \$114,608 | \$120,155 | \$126,980 |
| Daytime Population          | 12,437    | 95,088    | 320,282   |
| Employees                   | 10,143    | 50,382    | 232,301   |
|                             |           |           |           |

| Traffic Counts |            |  |
|----------------|------------|--|
| E. North Ave   | 40,000 ADT |  |
| N. Grace St    | 5,300 ADT  |  |