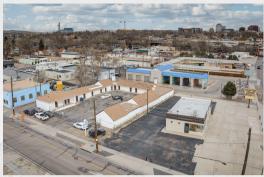

#### **Property Description**

Two Properties for Sale on the corner of South Nevada and East Las Vegas. Currently Zoned FBZ-T1. Properties consist of an Auto Dealership building along with Indoor Storage Units totaling 7,733 Square Feet on over a 32,000 Square Foot lot. One block away from Nevada and I-25. Blocks from downtown.

#### **Aerial & Demographics**

- Minutes from I-25 & Hwy 24
- Minute from Downtown Colorado Springs
- Retail
- Restaurants
- Weidner Field
- US Olympic & Paralympic Museum
- · America the Beautiful Park
- Colorado Springs Pioneers Museum
- Pikes Peak Performing Arts