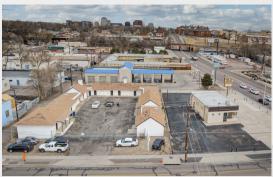

#### **Property Description**

Two Properties for Sale on the corner of South Nevada and East Las Vegas. Currently Zoned FBZ-T1. Properties consist of an Auto Dealership building along with Indoor Storage Units totaling 7,733 Square Feet on over a 32,000 Square Foot lot. One block away from Nevada and I-25. Blocks from downtown.

#### **Aerial & Demographics**

- Minutes from I-25 & Hwy 24
- Minute from Downtown Colorado Springs
- Retail
- Restaurants
- Weidner Field
- US Olympic & Paralympic Museum
- · America the Beautiful Park
- Colorado Springs Pioneers Museum
- Pikes Peak Performing Arts