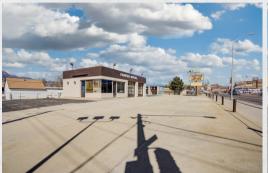

#### **Property Description**

Two Properties for Sale on the corner of South Nevada and East Las Vegas. Currently Zoned FBZ-T1. Properties consist of an Auto Dealership building along with Indoor Storage Units totaling 7,733 Square Feet on over a 32,000 Square Foot lot. One block away from Nevada and I-25. Blocks from downtown.