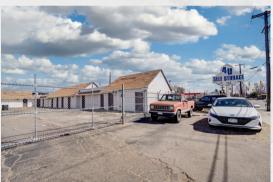

#### **Property Description**

Two Properties for Sale on the corner of South Nevada and East Las Vegas. Currently Zoned FBZ-T1. Properties consist of an Auto Dealership building along with Indoor Storage Units totaling 7,733 Square Feet on over a 32,000 Square Foot lot. One block away from Nevada and I-25. Blocks from downtown.