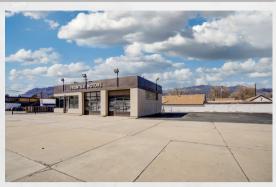

#### **Property Description**

Two Properties for Sale on the corner of South Nevada and East Las Vegas. Currently Zoned FBZ-T1. Properties consist of an Auto Dealership building along with Indoor Storage Units totaling 7,733 Square Feet on over a 32,000 Square Foot lot. One block away from Nevada and I-25. Blocks from downtown.

#### **Aerial & Demographics**

- Minutes from I-25 & Hwy 24
- Minute from Downtown Colorado Springs
- Retail
- Restaurants
- Weidner Field
- US Olympic & Paralympic Museum
- · America the Beautiful Park
- Colorado Springs Pioneers Museum
- Pikes Peak Performing Arts