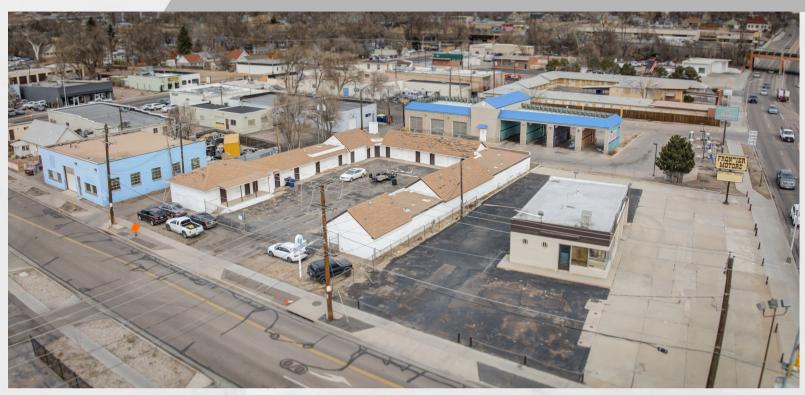

#### **Property Description**

Two Properties for Sale on the corner of South Nevada and East Las Vegas. Currently Zoned FBZ-T1. Properties consist of an Auto Dealership building along with Indoor Storage Units totaling 7,733 Square Feet on over a 32,000 Square Foot lot. One block away from Nevada and I-25. Blocks from downtown.

#### **Aerial & Demographics**

- Minutes from I-25 & Hwy 24
- Minute from Downtown Colorado Springs
- Retail
- Restaurants
- Weidner Field
- US Olympic & Paralympic Museum
- · America the Beautiful Park
- Colorado Springs Pioneers Museum
- Pikes Peak Performing Arts