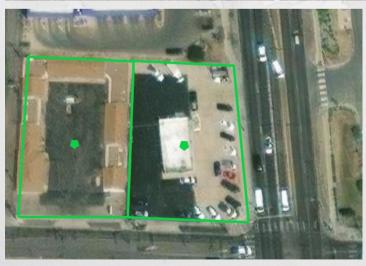

#### **Aerial & Demographics**

- Minutes from I-25 & Hwy 24
- Minute from Downtown Colorado Springs
- Retail
- Restaurants
- Weidner Field
- US Olympic & Paralympic Museum
- · America the Beautiful Park
- Colorado Springs Pioneers Museum
- Pikes Peak Performing Arts