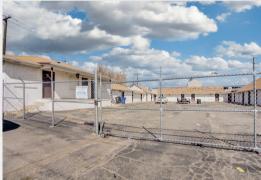

#### **Property Description**

Two Properties for Sale on the corner of South Nevada and East Las Vegas. Currently Zoned FBZ-T1. Properties consist of an Auto Dealership building along with Indoor Storage Units totaling 7,733 Square Feet on over a 32,000 Square Foot lot. One block away from Nevada and I-25. Blocks from downtown.