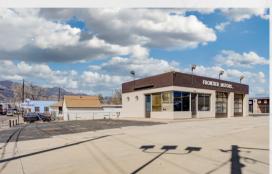

#### **Property Description**

Two Properties for Sale on the corner of South Nevada and East Las Vegas. Currently Zoned FBZ-T1. Properties consist of an Auto Dealership building along with Indoor Storage Units totaling 7,733 Square Feet on over a 32,000 Square Foot lot. One block away from Nevada and I-25. Blocks from downtown.

### **Property Information**

Site 32,468 SF

Building Size 7,733 SF

Property Type Retail

Secondary Type 2 Properties (Auto Dealership & Indoor Storage Units)

Location Corner of Nevada & Las Vegas

Zoning FBZ-T1