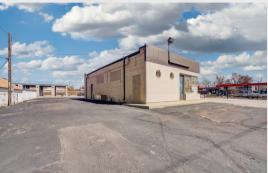

#### **Property Description**

Two Properties for Sale on the corner of South Nevada and East Las Vegas. Currently Zoned FBZ-T1. Properties consist of an Auto Dealership building along with Indoor Storage Units totaling 7,733 Square Feet on over a 32,000 Square Foot lot. One block away from Nevada and I-25. Blocks from downtown.