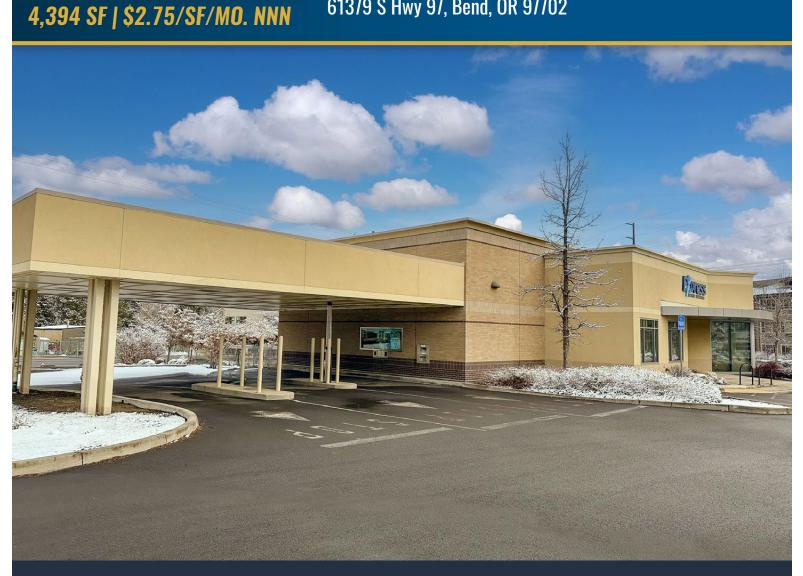

### Stand-Alone Retail with Three Drive-Thrus 61379 S Hwy 97, Bend, OR 97702

#### **ON THE HIGH VISIBILITY CORNER OF S HWY 97 AND POWERS RD**

Jay Lyons, SIOR, CCIM | Kristie Schmitt, CCIM 600 SW Columbia St., Ste. 6100 | Bend, OR 97702 541.383.2444 | www.CompassCommercial.com

FOR LEASE

#### HIGHLIGHTS

- Located on the high visibility lighted intersection of S Hwy 97 and Powers Rd
- Six private offices, conference room, open space, breakroom, restrooms, copier room, and a vault
- Prominent building signage
- Ideal for a bank or pharmacy
- Traffic counts of almost 9,000 AADT on Powers Rd and 20,000 AADT on S Hwy 97 (3rd Street)
- Great access to Hwy 97/Bend Parkway