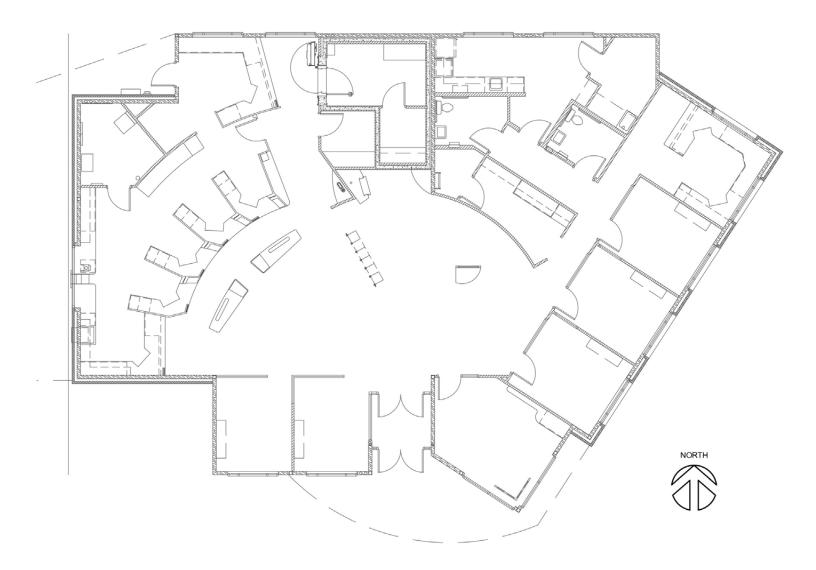

#### HIGHLIGHTS

- Located on the high visibility lighted intersection of S Hwy 97 and Powers Rd
- Six private offices, conference room, open space, breakroom, restrooms, copier room, and a vault
- Prominent building signage
- Ideal for a bank or pharmacy
- Traffic counts of almost 9,000 AADT on Powers Rd and 20,000 AADT on S Hwy 97 (3rd Street)
- Great access to Hwy 97/Bend Parkway