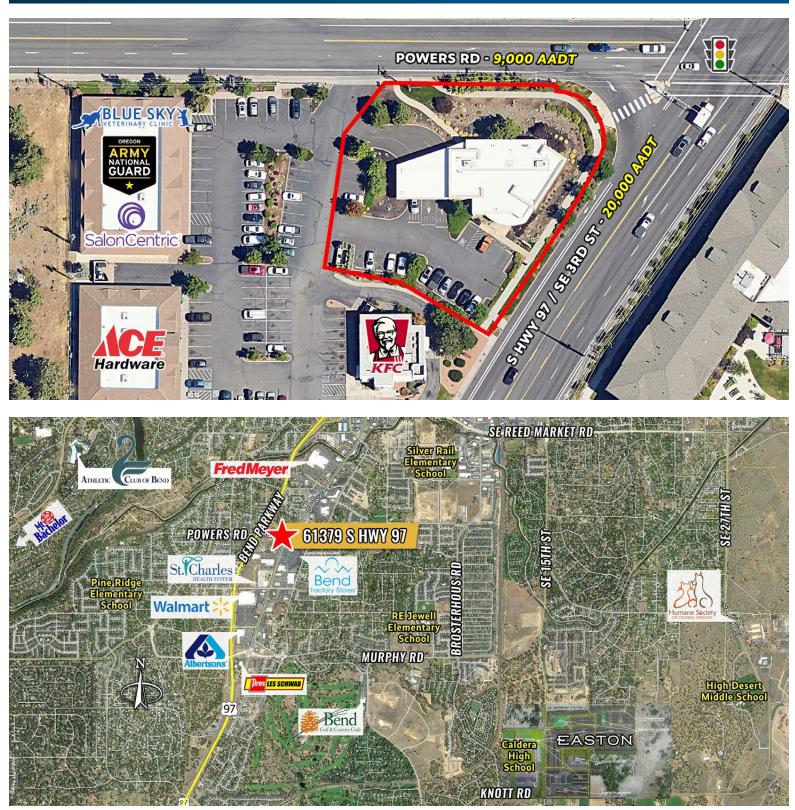

#### **ON THE HIGH VISIBILITY CORNER OF S HWY 97 AND POWERS RD**

Jay Lyons, SIOR, CCIM | Kristie Schmitt, CCIM 600 SW Columbia St., Ste. 6100 | Bend, OR 97702 541.383.2444 | www.CompassCommercial.com

FOR LEASE

#### HIGHLIGHTS

- Located on the high visibility lighted intersection of S Hwy 97 and Powers Rd
- Six private offices, conference room, open space, breakroom, restrooms, copier room, and a vault
- Prominent building signage
- Ideal for a bank or pharmacy
- Traffic counts of almost 9,000 AADT on Powers Rd and 20,000 AADT on S Hwy 97 (3rd Street)
- Great access to Hwy 97/Bend Parkway