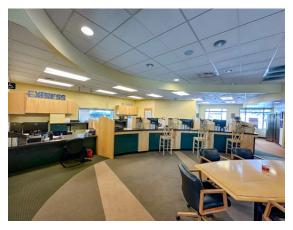

#### HIGHLIGHTS

- Located on the high visibility lighted intersection of S Hwy 97 and Powers Rd
- Six private offices, conference room, open space, breakroom, restrooms, copier room, and a vault
- Prominent building signage
- Ideal for a bank or pharmacy
- Traffic counts of almost 9,000 AADT on Powers Rd and 20,000 AADT on S Hwy 97 (3rd Street)
- Great access to Hwy 97/Bend Parkway