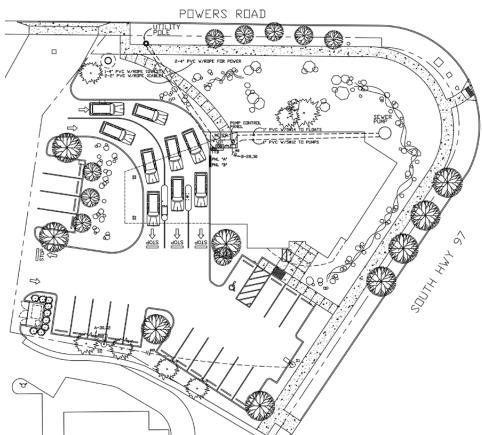

#### **PROPERTY DETAILS**

| Bldg. Size:  | 4,394 SF                                            |
|--------------|-----------------------------------------------------|
| Lease Rate:  | \$2.75/SF/Mo. NNN                                   |
| NNN Exp.:    | Est. at \$0.47/SF/Mo.<br>(taxes and insurance only) |
| Lot Size:    | 0.68 Acres                                          |
| Year Built:  | 2008                                                |
| Zoning:      | Commercial General (CG)                             |
| Parking:     | 19 onsite surface spaces                            |
| Date Avail.: | May 1, 2024                                         |

#### HIGHLIGHTS

- Located on the high visibility lighted intersection of S Hwy 97 and Powers Rd
- Six private offices, conference room, open space, breakroom, restrooms, copier room, and a vault
- Prominent building signage
- Ideal for a bank or pharmacy
- Traffic counts of almost 9,000 AADT on Powers Rd and 20,000 AADT on S Hwy 97 (3rd Street)
- Great access to Hwy 97/Bend Parkway