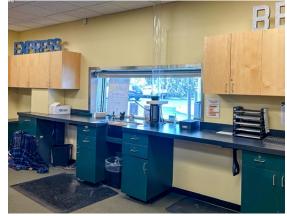

#### HIGHLIGHTS

- Located on the high visibility lighted intersection of S Hwy 97 and Powers Rd
- Six private offices, conference room, open space, breakroom, restrooms, copier room, and a vault
- Prominent building signage
- Ideal for a bank or pharmacy
- Traffic counts of almost 9,000 AADT on Powers Rd and 20,000 AADT on S Hwy 97 (3rd Street)
- Great access to Hwy 97/Bend Parkway